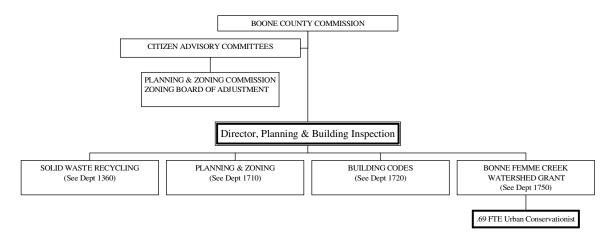

and Invoices Submitted to MoDNR | 4      | 4                | 4         |

### **Personnel Detail**

| Position Title        | 2005<br>Full-time<br>Equivalent | 2006<br>Full-time<br>Equivalent | 2007<br>Full-time<br>Equivalent | 2006-2007<br>Change |
|-----------------------|---------------------------------|---------------------------------|---------------------------------|---------------------|
| Urban Conservationist | 1.00                            | 1.00                            | 0.69_ a                         | (0.31)              |
| Total FTEs            | 1.00                            | 1.00                            | 0.69                            | (0.31)              |

a Grant funding ends July 2007

### **Bonne Femme Creek Watershed**

## **Organizational Chart**



## **Annual Budget**

| CCT  | DESCRIPTION                                          | 2005<br>ACTUAL | 2006<br>BUDGET +<br>REVISIONS | 2006<br>PROJECTED | 2007<br>CORE<br>REQUEST | 2007<br>SUPPLMENTAL<br>REOUEST | 2007<br>ADOPTED<br>BUDGET | FROM<br>PY<br>BUD |
|------|------------------------------------------------------|----------------|-------------------------------|-------------------|-------------------------|--------------------------------|---------------------------|-------------------|
| 3411 | INTERGOVERNMENTAL REVENUE<br>FEDERAL GRANT REIMBURSE | 116,019        | 408,580                       | 274,477           | 393,400                 | 0                              | 393,400                   | 3                 |
|      | SUBTOTAL **************