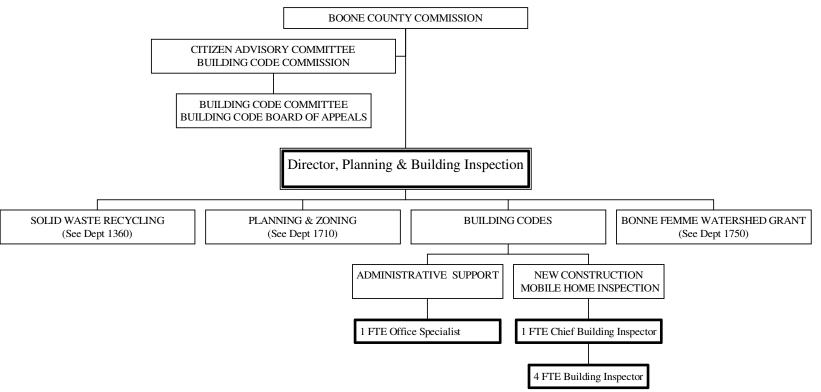

|     | 0.33          | a   | 0.33              | a   | 0.33              | a   | -         |
| Chief Building Inspector     |     | 1.00          |     | 1.00              |     | 1.00              |     | -         |
| Building Inspector           |     | 4.00          |     | 4.00              |     | 4.00              |     | -         |
| Office Specialist            |     | 1.00          |     | 1.00              |     | 1.00              |     | <u>-</u>  |
| Total FTEs                   |     | 6.33          | : : | 6.33              | : ; | 6.33              | : : | <u>-</u>  |
| Overtime                     | \$  | 24,000        |     | \$ 24,000         |     | \$ 27,000         |     | \$ 3,000  |

a .67 FTE Director, Planning & Building in Planning and Zoning (Dept No 1710)



## **Building Codes**

## **Annual Budget**

|       | GENERAL FUND  DESCRIPTION                               | 2005<br>ACTUAL | 2006<br>BUDGET +<br>REVISIONS | 2006<br>PROJECTED | 2007<br>CORE<br>REQUEST | 2007<br>SUPPLMENTAL<br>REQUEST | 2007<br>ADOPTED<br>BUDGET | %CHG<br>FROM<br>PY<br>BUD |
|-------|---------------------------------------------------------|----------------|-------------------------------|-------------------|-------------------------|--------------------------------|---------------------------|---------------------------|
| 3320  | LICENSES AND PERMITS PERMITS                            | 262,911        | 280,000                       | 225,000           | 225,000                 | 0                              | 225,000                   | 19-