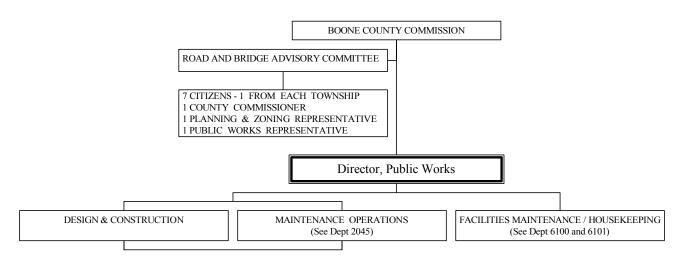

D Projects Completed     | 0              | 1                 | 1                 |
| Number of New Applications Submitted | 4              | 3                 | 4                 |
| Sewer                                |                |                   |                   |
| Number of Active NID Projects        | 0              | 1                 | 1                 |
| Number of NID Applications on File   | 13             | 13                | 15                |
| Number of NID Projects Approved      | 0              | 0                 | 1                 |
| Number of NID Projects Completed     | 0              | 0                 | 0                 |
| Number of New Applications Submitted | 0              | 0                 | 2                 |

## **Organizational Chart**



## Annual Budget

|       | NID ADMINISTRATION<br>GENERAL FUND            |          | 2003       |           | 2004    | 2004        | 2004    | %CHG<br>FROM |
|-------|-----------------------------------------------|----------|------------|-----------|---------|-------------|---------|--------------|
|       |                                               | 2002     | BUDGET +   | 2003      | CORE    | SUPPLMENTAL | ADOPTED | PY           |
| ACCT  | DESCRIPTION                                   | ACTUAL   | REVISIONS  | PROJECTED | REQUEST | REQUEST     | BUDGET  | BUD          |
| 11001 | MATERIALS & SUPPLIES                          | 11010112 | 112/101010 | 110020122 | 1000001 | 1020201     | 202021  | 202          |
|       | SUBTOTAL ************************************ | 0