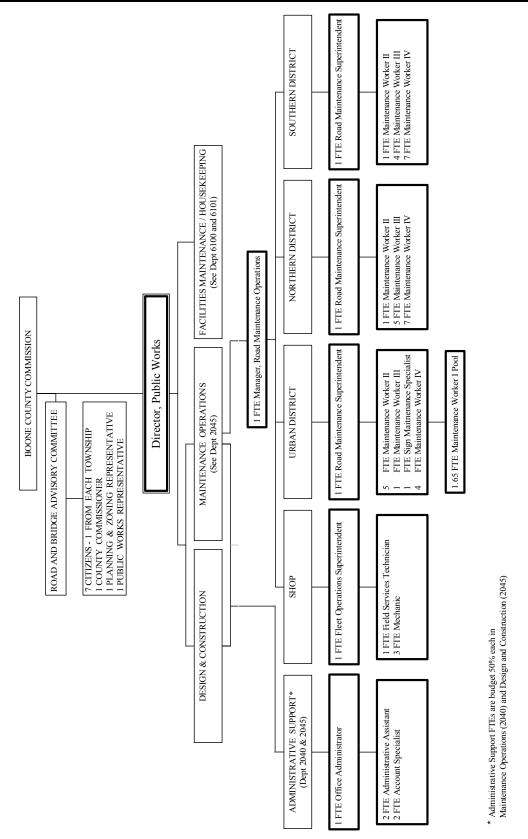

65                      |     | 1.6                            | 5   |    | 1.65                         |     | -                   |
| Total FTEs                           |     | 49.65                     | = = | 49.6                           | 5   |    | 49.65                        | : = |                     |
| Overtime                             | \$  | 85,000                    |     | \$ 100,000                     | )   | \$ | 120,000                      |     | \$ 20,000           |
| Crew Leader 3% Differential          | \$  | 3,300                     |     | \$ 3,30                        | )   | \$ | 9,922                        |     | \$ 6,622            |

#### Personnel Detail

a .50 FTE in Public Works-Design and Construction (2045)

#### **Organizational Chart**



Dept. No. 2040

## Annual Budget

| 2040 | PW-MAINTENANCE | ODEDARTONC |
|------|----------------|------------|
| 2040 | FW-MAINIENANCE | OFERALLONS |

| 204 | ROAD | & | BRIDGE | FUND |
|-----|------|---|--------|------|
|-----|------|---|--------|------|

| ACCT  | DESCRIPTION                                         | 2002<br>ACTUAL | 2003<br>BUDGET +<br>REVISIONS | 2003<br>PROJECTED | 2004<br>CORE<br>REQUEST | 2004<br>SUPPLMENTAL<br>REQUEST | 2004<br>ADOPTED<br>BUDGET | FROM<br>PY<br>BUD |
|-------|-----------------------------------------------------|----------------|-------------------------------|-------------------|-------------------------|--------------------------------|---------------------------|-------------------|
| 1001  | CHARGES FOR SERVICES