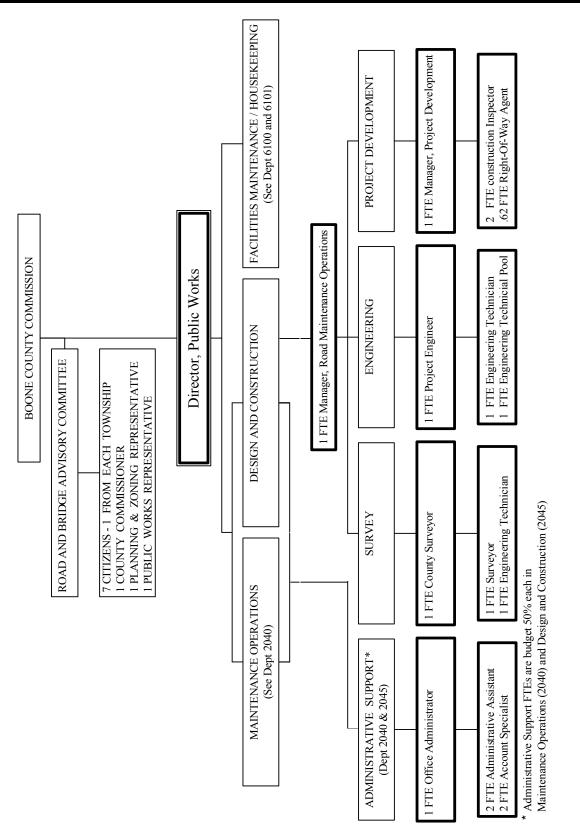

| b | 1.00                            |     | 1.00                            |     | -                   |
| Engineering Technician Pool    | 0.34                            |   | 1.00                            | -   | 1.00                            |     | -                   |
| Total FTEs                     | 12.96                           |   | 13.62                           | = : | 13.62                           | : = |                     |
| Overtime                       | \$3,500                         |   | \$4,000                         |     | \$5,000                         |     | \$1,000             |

a .50 FTE in Public Works - Road & Bridge Maintenance

b Account Specialist deleted mid-year 2001 and added in 2002 budget

#### **Organizational Chart**



## Annual Budget

|     | ROAD & BRIDGE FUND<br>DESCRIPTION<br>MISCELLANEOUS  | 2002<br>ACTUAL       | 2003<br>BUDGET +<br>REVISIONS | 2003<br>PROJECTED   | 2004<br>CORE<br>REQUEST | 2004<br>SUPPLMENTAL<br>REQUEST | 2004<br>ADOPTED<br>BUDGET | FRO<br>P<br>BU |
|-----|-----------------------------------------------------|----------------------|-------------------------------|---------------------|-------------------------|--------------------------------|---------------------------|----------------|
|     | SUBTOTAL ************************************       | 0                    | 0                             | 0                   | 0                       | 0                              | 0                         |                |
|     | TOTAL REVENUES **********