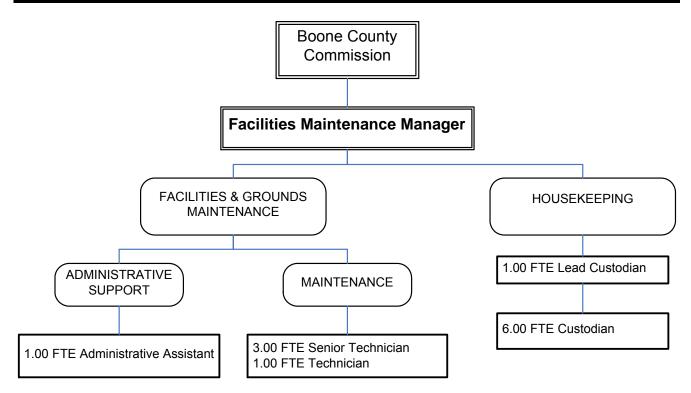

| Local Emergency Planning Committee (LEPC)<br>Community Health (Dedicated Hospital Lease<br>Revenue)                                                                                                                                                                                                                                                                                                                                                                                                                                                                                                                                | Dept. No. 2100-2102<br>Dept. No. 2130                                                                                                                                | 353<br>355                             |
|------------------------------------------------------------------------------------------------------------------------------------------------------------------------------------------------------------------------------------------------------------------------------------------------------------------------------------------------------------------------------------------------------------------------------------------------------------------------------------------------------------------------------------------------------------------------------------------------------------------------------------|----------------------------------------------------------------------------------------------------------------------------------------------------------------------|----------------------------------------|
| Other                                                                                                                                                                                                                                                                                                                                                                                                                                                                                                                                                                                                                              |                                                                                                                                                                      |                                        |
| Economic Support Parks and Recreation Fairgrounds Capital and Maintenance Boone County Fairgrounds Regional Recreation District                                                                                                                                                                                                                                                                                                                                                                                                                                                                                                    | Dept. No. 1510<br>Dept. No. 1610<br>Dept. No. 2120<br>Dept. No. 2150                                                                                                 | 357<br>358<br>359<br>361               |
| <b>Operating Budgets-Other Funds</b>                                                                                                                                                                                                                                                                                                                                                                                                                                                                                                                                                                                               |                                                                                                                                                                      |                                        |
| Overview and Description                                                                                                                                                                                                                                                                                                                                                                                                                                                                                                                                                                                                           |                                                                                                                                                                      | 363                                    |
| Debt Service Funds                                                                                                                                                                                                                                                                                                                                                                                                                                                                                                                                                                                                                 |                                                                                                                                                                      |                                        |
| 2005 Series Special Obligation Bonds -Taxable 2010 Series Special Obligation Bonds -Taxable 2000(A) Series Gen. Obligation Bonds-Sewer NIDS 2000(B) Series Gen. Obligation Bonds-Road NIDS 2001 Series Gen. Obligation Bonds-Road NIDS 2006(A) Series Gen. Obligation Bonds-Road NIDS 2008 Series Gen. Obligation Bonds-Sewer NIDS 2010(A) Series Gen. Obligation Bonds-Sewer NIDS 2010 Series Gen. Obligation Bonds-Sewer NIDS DNR 2011(A) Series Gen. Obligation Bonds-Road NIDS 2011(B) Series Gen. Obligation Bonds-Sewer NIDS 2011(B) Series Gen. Obligation Bonds-Sewer NIDS 2011(B) Series Gen. Obligation Bonds-Sewer NIDS | Dept. No. 3040 Dept. No. 3050 Dept. No. 3830 Dept. No. 3840 Dept. No. 3850 Dept. No. 3860 Dept. No. 3870 Dept. No. 3880 Dept. No. 3890 Dept. No. 3900 Dept. No. 3920 | 365                                    |
| Internal Service Funds                                                                                                                                                                                                                                                                                                                                                                                                                                                                                                                                                                                                             |                                                                                                                                                                      |                                        |
| Self-Insured Health Insurance Self-Insured Dental Insurance Self-Insured Workers' Compensation Self-Insured Workers' Compensation Loss Control Facilities, Maintenance, Housekeeing and Parking Combine Budget Summary Facilities & Grounds Maintenance, Housekeeping and Parking Capital Repairs and Replacements                                                                                                                                                                                                                                                                                                                 | Dept. No. 6000 Dept. No. 6010 Dept. No. 6020 Dept. No. 6030  Dept. No. 6100, 6101, 6102 Dept. No. 6200; 6220-6240                                                    | 371<br>372<br>373<br>375<br>377<br>379 |
| Building Utilities                                                                                                                                                                                                                                                                                                                                                                                                                                                                                                                                                                                                                 | Dept. No. 6210-6215                                                                                                                                                  | 389                                    |
| Trust Funds                                                                                                                                                                                                                                                                                                                                                                                                                                                                                                                                                                                                                        |                                                                                                                                                                      |                                        |
| George Spencer Trust<br>Union Cemetery Maintenance Trust<br>Rocky Fork Cemetery Trust                                                                                                                                                                                                                                                                                                                                                                                                                                                                                                                                              | Dept. No. 7200<br>Dept. No. 7210<br>Dept. No. 7230                                                                                                                   | 391<br>392<br>393                      |