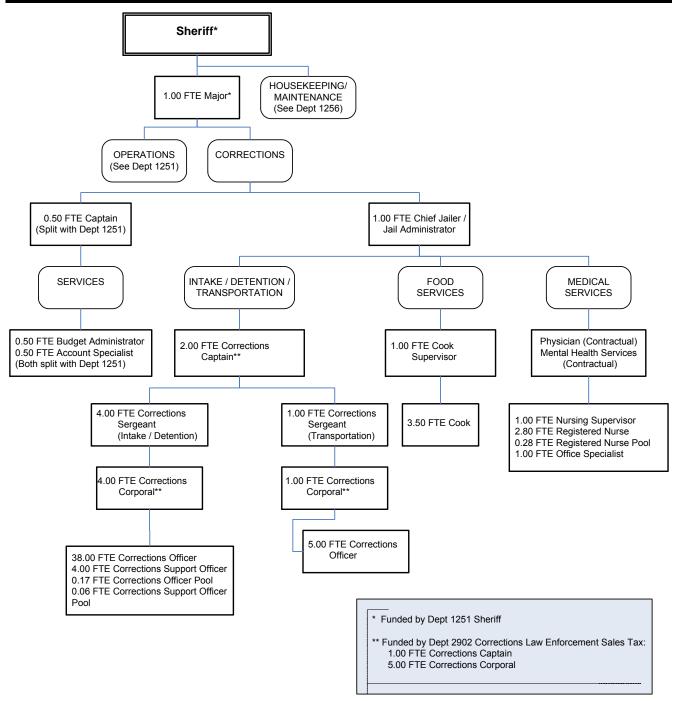

| Special Projects-Citizen Contributions<br>Treasurer                                 | Dept. No. 2000-2002<br>Dept. No. 1140                                                         | 231<br>232 |
|-------------------------------------------------------------------------------------|-----------------------------------------------------------------------------------------------|------------|
| Law Enforcement and Judicial—Circuit Co                                             | ourt                                                                                          |            |
| Circuit Court Clerk<br>Thriteenth Judicial Circuit Court<br>Combined Budget Summary | Dept. No. 1221                                                                                | 237<br>241 |
| Circuit Court Services                                                              | Dept. No. 1210                                                                                |            |
| Jury Services and Court Costs                                                       | Dept. No. 1230                                                                                |            |
| Juvenile Office<br>Juvenile Justice Center                                          | Dept. No. 1241                                                                                |            |
| Judicial Grants and Contracts                                                       | Dept. No. 1242<br>Dept. No. 1243                                                              |            |
| Family Services and Justice                                                         | Dept. No. 2820                                                                                |            |
| 13th Judicial Circuit Drug Court                                                    | Dept. No. 2830                                                                                |            |
| Administration of Justice                                                           | Dept. No. 2850                                                                                |            |
| Alternative Sentencing Program                                                      | P                                                                                             |            |
| Law Enforcement Sales Tax                                                           | Dept. No. 2904                                                                                |            |
| Information System-Court Only                                                       | Dept. No. 2907                                                                                |            |
| Law Enforcement and Judicial—Sheriff/Co                                             | orrections                                                                                    | 269        |
| Sheriff Operations                                                                  | Dept. No. 1251, 1259,<br>2501- 2502, 2510,<br>2520-2525, 2530-2539,<br>2540, 2550, 2901, 2972 |            |
| Corrrections                                                                        | Dept. No. 1255, 2560,                                                                         |            |
| Houselmaning and Maintanana                                                         | 2902, 2906                                                                                    |            |
| Housekeeping and Maintenance                                                        | Dept. No. 1256                                                                                |            |
| Law Enforcement and Judicial—Prosecution                                            | ing Attorney                                                                                  |            |
| Combined Budget Summary                                                             |                                                                                               | 293        |
| Prosecuting Attorney – General Operations                                           | Dept. No. 1261, 1262, 1264, 2600, 2610, 2620, 2630, 2640, 2903, 2971, 2981                    | 230        |
| Child Support Enforcement                                                           | Dept. No. 1263                                                                                |            |