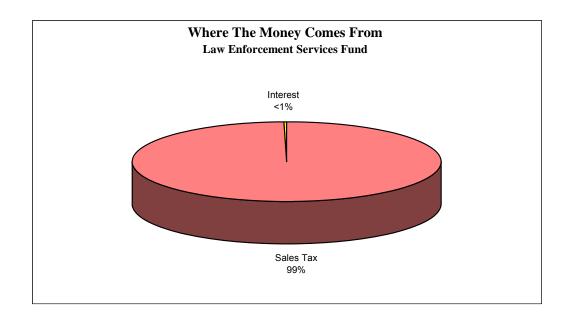

### **Financial Stability**

The County's most significant revenue source, sales tax, has been significantly impacted by the economic recession. It accounts for more than 50% of the operating revenue for the General Fund, about 80% for the Road and Bridge Fund and it is the sole revenue source for the Law Enforcement Services Fund. During FY 2008 and FY 2009, sales tax revenue declined by 4%, falling to 2005 revenue levels.