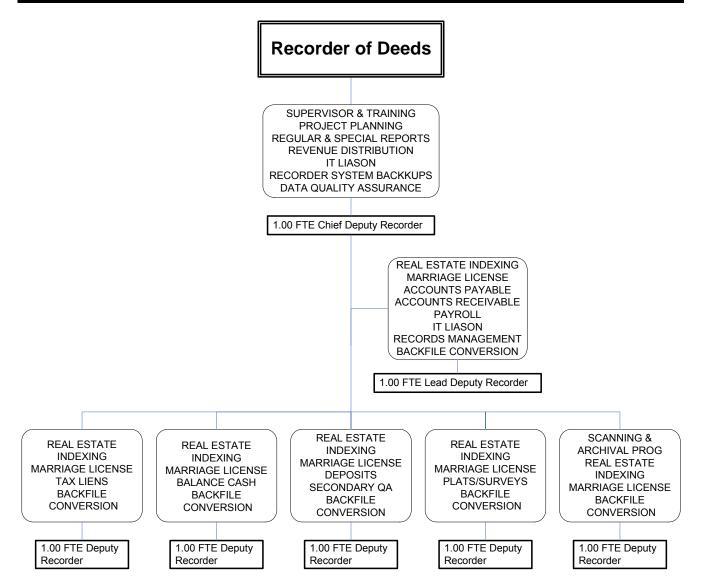

ot require additional personnel appropriations.

**Record Preservation Fund (Dept. No. 2800**): The Outside Services appropriation (account #71100) includes funding for archival restoration (\$20,000) and microfilming costs (\$30,000 for current needs; \$15,000 retrospective back-file filming). Professional Services (account #71101) includes funding for business continuity planning (\$20,000), consultant services (\$20,000), and legal services (\$2,000). The budget also includes \$15,000 to replace a reader/printer/scanner. The Contingency appropriation is for unspecified needs that may arise during the year; in the event of such need, budget revisions transferring funds from Contingency to the appropriate account would be approved by the Recorder of Deeds.

#### **Organizational Chart**



## **Annual Budget**

| _     | 0 RECORDER                                      |                |                               |                   |                         |                                |                           | 0.000             |
|-------|-------------------------------------------------|----------------|-------------------------------|-------------------|-------------------------|--------------------------------|---------------------------|-------------------|
| 100   | GENERAL FUND                                    |                | 2011                          |                   | 2012                    | 2012                           | 2012                      | %CHG              |
| ACCT  | DESCRIPTION                                     | 2010<br>