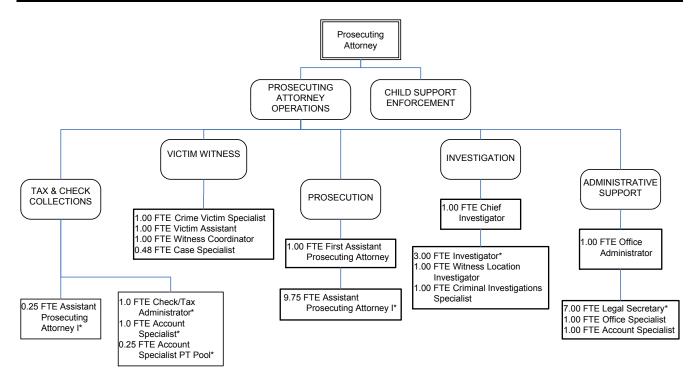

| Special Projects-Citizen Contributions<br>Treasurer                                 | Dept. No. 2000-2002<br>Dept. No. 1140                                                         | 231<br>232 |
|-------------------------------------------------------------------------------------|-----------------------------------------------------------------------------------------------|------------|
| Law Enforcement and Judicial—Circuit Co                                             | ourt                                                                                          |            |
| Circuit Court Clerk<br>Thriteenth Judicial Circuit Court<br>Combined Budget Summary | Dept. No. 1221                                                                                | 237<br>241 |
| Circuit Court Services                                                              | Dept. No. 1210                                                                                |            |
| Jury Services and Court Costs                                                       | Dept. No. 1230                                                                                |            |
| Juvenile Office<br>Juvenile Justice Center                                          | Dept. No. 1241                                                                                |            |
| Judicial Grants and Contracts                                                       | Dept. No. 1242<br>Dept. No. 1243                                                              |            |
| Family Services and Justice                                                         | Dept. No. 2820                                                                                |            |
| 13th Judicial Circuit Drug Court                                                    | Dept. No. 2830                                                                                |            |
| Administration of Justice                                                           | Dept. No. 2850                                                                                |            |
| Alternative Sentencing Program                                                      | P                                                                                             |            |
| Law Enforcement Sales Tax                                                           | Dept. No. 2904                                                                                |            |
| Information System-Court Only                                                       | Dept. No. 2907                                                                                |            |
| Law Enforcement and Judicial—Sheriff/Co                                             | orrections                                                                                    | 269        |
| Sheriff Operations                                                                  | Dept. No. 1251, 1259,<br>2501- 2502, 2510,<br>2520-2525, 2530-2539,<br>2540, 2550, 2901, 2972 |            |
| Corrrections                                                                        | Dept. No. 1255, 2560,                                                                         |            |
| Houselmaning and Maintanana                                                         | 2902, 2906                                                                                    |            |
| Housekeeping and Maintenance                                                        | Dept. No. 1256                                                                                |            |
| Law Enforcement and Judicial—Prosecution                                            | ing Attorney                                                                                  |            |
| Combined Budget Summary                                                             |                                                                                               | 293        |
| Prosecuting Attorney – General Operations                                           | Dept. No. 1261, 1262, 1264, 2600, 2610, 2620, 2630, 2640, 2903, 2971, 2981                    | 230        |
| Child Support Enforcement                                                           | Dept. No. 1263                                                                                |            |