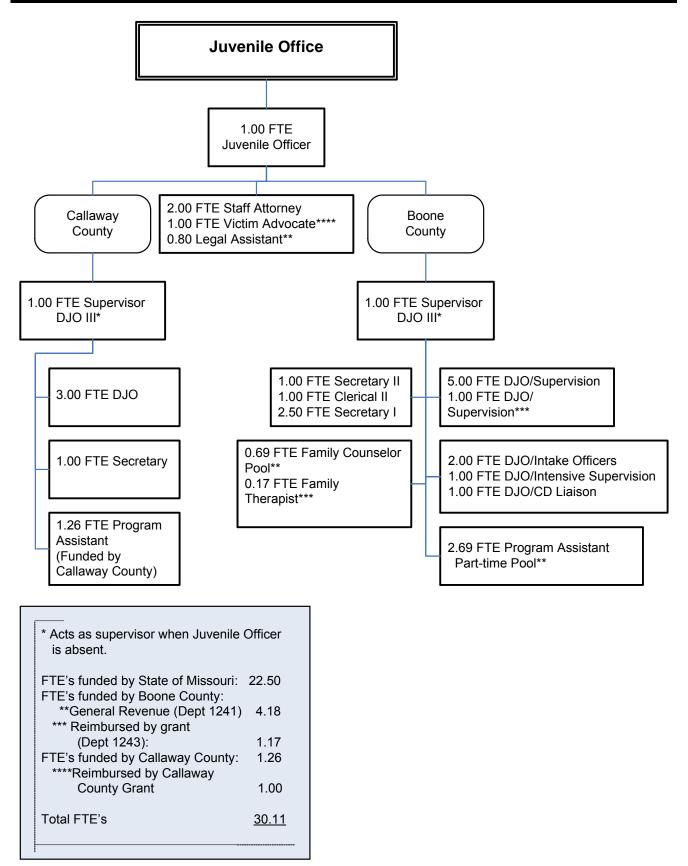

| Special Projects-Citizen Contributions<br>Treasurer                                 | Dept. No. 2000-2002<br>Dept. No. 1140                                                         | 231<br>232 |
|-------------------------------------------------------------------------------------|-----------------------------------------------------------------------------------------------|------------|
| Law Enforcement and Judicial—Circuit Co                                             | ourt                                                                                          |            |
| Circuit Court Clerk<br>Thriteenth Judicial Circuit Court<br>Combined Budget Summary | Dept. No. 1221                                                                                | 237<br>241 |
| Circuit Court Services                                                              | Dept. No. 1210                                                                                |            |
| Jury Services and Court Costs                                                       | Dept. No. 1230                                                                                |            |
| Juvenile Office<br>Juvenile Justice Center                                          | Dept. No. 1241                                                                                |            |
| Judicial Grants and Contracts                                                       | Dept. No. 1242<br>Dept. No. 1243                                                              |            |
| Family Services and Justice                                                         | Dept. No. 2820                                                                                |            |
| 13th Judicial Circuit Drug Court                                                    | Dept. No. 2830                                                                                |            |
| Administration of Justice                                                           | Dept. No. 2850                                                                                |            |
| Alternative Sentencing Program                                                      | P                                                                                             |            |
| Law Enforcement Sales Tax                                                           | Dept. No. 2904                                                                                |            |
| Information System-Court Only                                                       | Dept. No. 2907                                                                                |            |
| Law Enforcement and Judicial—Sheriff/Co                                             | orrections                                                                                    | 269        |
| Sheriff Operations                                                                  | Dept. No. 1251, 1259,<br>2501- 2502, 2510,<br>2520-2525, 2530-2539,<br>2540, 2550, 2901, 2972 |            |
| Corrrections                                                                        | Dept. No. 1255, 2560,                                                                         |            |
| Houselmaning and Maintanana                                                         | 2902, 2906                                                                                    |            |
| Housekeeping and Maintenance                                                        | Dept. No. 1256                                                                                |            |
| Law Enforcement and Judicial—Prosecution                                            | ing Attorney                                                                                  |            |
| Combined Budget Summary                                                             |                                                                                               | 293        |
| Prosecuting Attorney – General Operations                                           | Dept. No. 1261, 1262, 1264, 2600, 2610, 2620, 2630, 2640, 2903, 2971, 2981                    | 230        |
| Child Support Enforcement                                                           | Dept. No. 1263                                                                                |            |