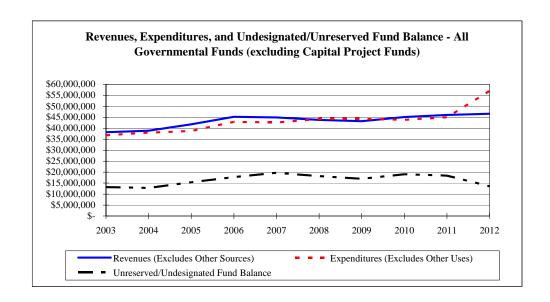

### **Financial Stability**

The County's most significant revenue source, sales tax, has been significantly impacted by the economic recession. It accounts for more than 50% of the operating revenue for the General Fund, about 80% for the Road and Bridge Fund and it is the sole revenue source for the Law Enforcement Services Fund. During FY 2008 and FY 2009, sales tax revenue declined by 4%, falling to 2005 revenue levels.

Sales tax revenue recovered moderately in FY 2010 and has continued to grow throughout FY 2011. The original FY 2011 budget estimate for sales tax reflected a 0% growth assumption, but actual sales tax revenues exceeded this, which led to a revised 4% growth assumption for the year. The FY 2012 budget assumes 2% growth and reflects an amount that is approximately 4% higher than FY 2007 actual revenue.

Within the General Fund, overall revenues for FY 2011 are expected to exceed original budget estimates by approximately \$870,000, or 4%. This is primarily due to the unexpected growth in sales tax revenue and better-than-expected real estate recording fees. As a whole, the General Fund Revenues for FY 2012 are expected to be approximately equally to FY 2010 actual revenues.

Taken as a whole, County revenues across all governmental funds are expected to increase by 5%, or \$2.37 M in FY 2012. This increase is primarily due to growth in sales tax.

Over the past several years, the County has employed a combination of cost reduction and cost containment measures combined with careful use of fund balance resources to balance the budget and avoid significant personnel reductions and/or reduction in services. During this time, the actual spend-down of fund balances has been less than expected, thus preserving those resources for future budget years. This has been an effective and appropriate short-term strategy. Although sales tax revenue reflects modest growth, economic uncertainty persists. Therefore, the County is continuing most of cost containment measures previously implemented.