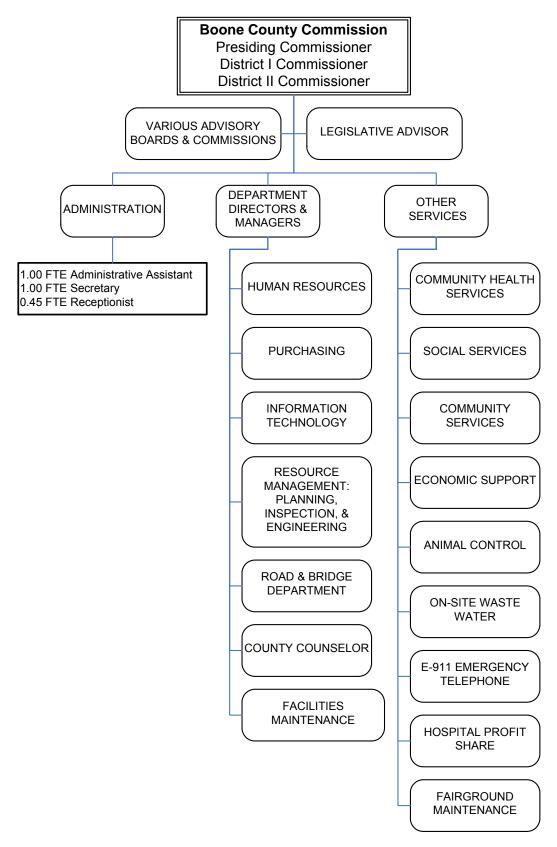

### **Table of Contents**

| Budget Message                                                                                                                                                                                                                                                                                                                                                              |                                                          |
|-----------------------------------------------------------------------------------------------------------------------------------------------------------------------------------------------------------------------------------------------------------------------------------------------------------------------------------------------------------------------------|----------------------------------------------------------|
| Budget Message<br>Schedule of Commission Changes to the Proposed Budget                                                                                                                                                                                                                                                                                                     | 32                                                       |
| General Information                                                                                                                                                                                                                                                                                                                                                         |                                                          |
| Entity Structure and Organization History of Boone County County Office Directory County Government Map Organizational Chart Budget Calendar and Budget Process Budget Revisions and Budget Amendments Statutory Provisions Governing Circuit Court Budgets Description of the Accounting and Budgeting Systems Overview and Description of Special Revenue and Other Funds | 35<br>36<br>38<br>39<br>40<br>39<br>41<br>43<br>44<br>51 |
| Fiscal and Budget Policies<br>Summary of Long-Term Debt                                                                                                                                                                                                                                                                                                                     | 68<br>73                                                 |
| Financial Summaries (Excludes Capital Project Funds—See Capital Project Budgets Tab Section)                                                                                                                                                                                                                                                                                |                                                          |
| Overview and Description Aggregate Revenues and Expenditures—All Governmental Funds Combined Aggregate Revenues and Expenditures—General Fund Only Aggregate Revenues and Expenditures—Public Works Only Aggregate Revenues and Expenditures—Law Enforcement Sales Tax Sales Tax Growth Rates                                                                               | 77<br>1 79<br>80<br>81<br>82<br>83                       |
| Fund Statements (Excludes Capital Project Funds—See Capital Project Budgets Tab Section)                                                                                                                                                                                                                                                                                    |                                                          |
| Overview and Description<br>All Governmental Funds Combined                                                                                                                                                                                                                                                                                                                 | 85<br>86                                                 |
| Major Funds                                                                                                                                                                                                                                                                                                                                                                 |                                                          |
| General Fund<br>Road and Bridge Fund<br>Law Enforcement Services Fund                                                                                                                                                                                                                                                                                                       | 87<br>89<br>90                                           |
| Nonmajor Funds                                                                                                                                                                                                                                                                                                                                                              |                                                          |
| Special Revenue Funds (Combined) Special Revenue Funds (Individual) Debt Service Funds (Combined) Debt Service Funds (Individual)                                                                                                                                                                                                                                           | 92<br>93<br>124<br>125                                   |
| Internal Service Funds                                                                                                                                                                                                                                                                                                                                                      |                                                          |
| Internal Service Funds (Combined) Internal Service Funds (Individual)                                                                                                                                                                                                                                                                                                       | 137<br>138                                               |