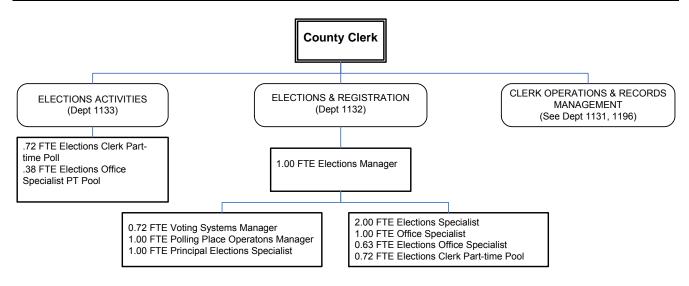

revenues and expenditures within the General Fund incurred as a result of specific election activity. Previously, these revenues and expenditures were blended with the operating revenues and expenditures of the Election and Registration Office (1132).

The FY 2012 budget reflects increased appropriations for county election expenses related to the April, August, and November elections. The budgeted cost, net of related reimbursement revenues, is approximately \$1.0 million.

The County received a grant award from the Department of Defense for development of electronic voting tools for military and overseas voters. The total grant award of approximately \$750,000 will extend over several years, with approximately \$500,000 accounted for within the FY 2102 budget.

### Organizational Chart



### **Annual Budget**

| 3411<br>3451<br>3510<br>3526 | DESCRIPTION INTERGOVERNMENTAL REVENUE FEDERAL GRANT REIMBURSE        | 2010<br>ACTUAL | 2011<br>BUDGET + |                 | 2012         | 2012                            | 2012             | FROM |
|------------------------------|----------------------------------------------------------------------|----------------|------------------|-----------------|--------------|---------------------------------|------------------|------|
| 3411<br>3451<br>3510<br>3526 | INTERGOVERNMENTAL REVENUE FEDERAL GRANT REIMBURSE                    |                |                  | 2011            | CORE         | SUPPLMENTAL                     | ADOPTED          | PY   |
| 3411<br>3451<br>3510<br>3526 | FEDERAL GRANT REIMBURSE