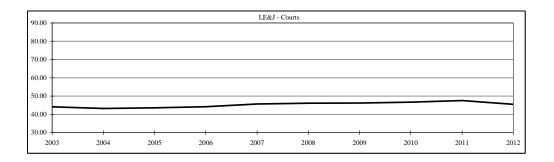

cuit Clerk                        | 5.00  | 5.00  | 5.00  | 5.00     | 5.00  | 5.00  | 5.00  | 5.00  | 5.00  | 5.00  |
| 1241      | Juvenile Office                      | 4.05  | 4.05  | 4.17  | 4.24     | 4.43  | 4.18  | 4.18  | 4.18  | 4.18  | 4.18  |
| 1242      | Juvenile Justice Center              | 4.44  | 4.62  | 4.74  | 4.70     | 4.74  | 4.74  | 4.74  | 4.74  | 4.79  | 4.79  |
| 1243      | Juvenile Justice Grants & Contracts  | 6.62  | 4.68  | 4.24  | 3.60     | 3.84  | 3.77  | 3.61  | 4.11  | 4.44  | 3.13  |
| 2904      | Alternate Sentencing-Law Enf Sls Tax | 3.00  | 3.50  | 4.00  | 4.00     | 5.00  | 6.00  | 6.23  | 6.23  | 6.72  | 6.00  |
|           |                                      | 44.11 | 43.25 | 43.55 | 44.21    | 45.68 | 46.11 | 46.18 | 46.68 | 47.55 | 45.52 |



Note: The fluctuation in FTE levels within General Government Operations is primarily attributable to temporary staffing increases in election years (even numbered years). Grant-related FTE's for the Circuit Court have fluctuated from nearly 7.0 FTEs (FY 2002) to less than 3.0 FTE (FY 2011). Permanent staffing increases for the Courts have been funded from the  $1/8^{th}$  cent Law Enforcement Sales Tax and have increased from 3.0 FTEs (FY 2003 to 6.72 FTE's (FY 2011).

#### **Summary of Personnel by Function—10 Years**

|           |                             | 2003   | 2004   | 2005   | 2006   | 2007   | 2008   | 2009   | 2010   | 2011   | 2012   |
|-----------|-----------------------------|--------|--------|--------|--------|--------|--------|--------|--------|--------|--------|
| L