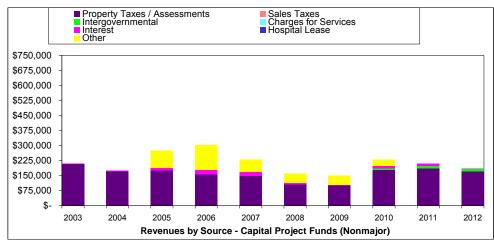

|          | -              |    | -       |      | -       |           | -       |        | -       |  |
| Interest                     |          | 9,241          |    | 605     |      | 11,670  |           | 11,082  |        | 1,205   |  |
| Hospital Lease               |          | -              |    | -       |      | -       |           | -       |        | -       |  |
| Other                        |          | 46,380         |    | 46,380  |      | 30,920  |           |         |        | _       |  |
|                              |          |                |    |         |      |         |           |         |        |         |  |
|                              | Total \$ | 160,909        | \$ | 149,583 | \$   | 228,713 | \$        | 210,819 | \$     | 185,434 |  |





# **Expenditures by Function**

# **Budget Basis-All Governmental Funds** (Excluding Capital Project Funds)

2003

1,120,844

Total \$ 44,240,190

|                                                                 | 2005       |    | 200.       |    | 2002       |    | 2000       |    | 2007       |   |  |
|-----------------------------------------------------------------|------------|----|------------|----|------------|----|------------|----|------------|---|--|
| _                                                               | Actual     |    | Actual     |    | Actual     |    | Actual     |    | Actual     |   |  |
| General Government Operations                                   | 5,639,499  | \$ | 6,433,542  | \$ | 6,183,413  | \$ | 7,462,836  | \$ | 7,210,454  |   |  |
| Law Enfor