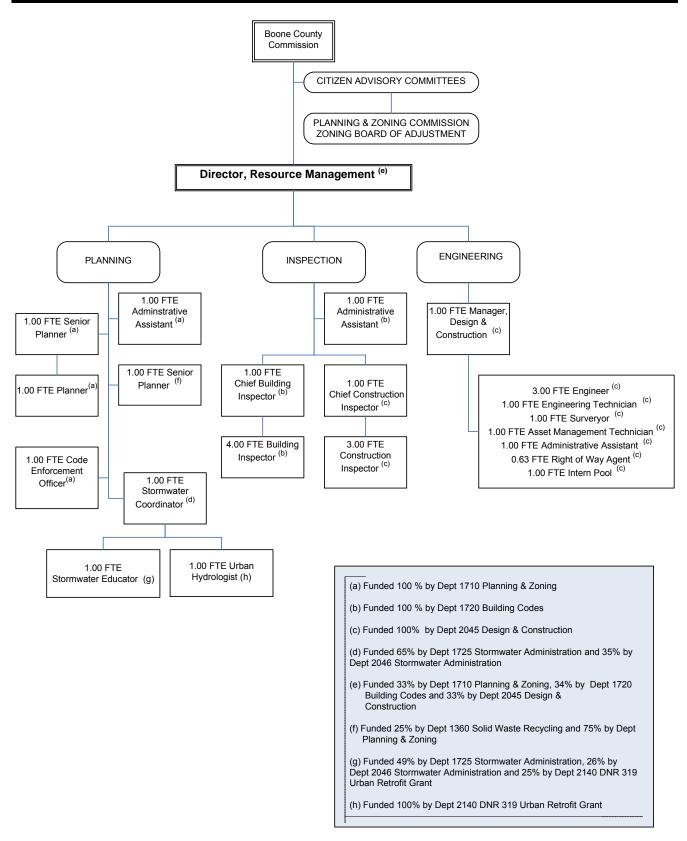

### Law Enforcement and Judicial—Other

| Public Administrator                                                      | Dept. No. 1200                   | 307        |
|---------------------------------------------------------------------------|----------------------------------|------------|
| Medical Examiner District Defender                                        | Dept. No. 1280                   | 310<br>311 |
| Emergency Services and Dispatch                                           | Dept. No. 1285<br>Dept. No. 1287 | 312        |
| E-911 Emergency Telephone                                                 | Dept. No. 1207 Dept. No. 2020    | 313        |
| Law Enforcement Judicial Information- Law                                 | Dept. No. 2020                   | 313        |
| Enforcement Sales Tax                                                     | Dept. No. 2905                   | 315        |
| <b>Environment, Protective Inspection, and Infe</b>                       | rastructure                      |            |
| Resource Management                                                       |                                  |            |
| Combined Budget Summary                                                   |                                  | 317        |
| NID Administration                                                        | Dept. No. 1340                   |            |
| Recycling                                                                 | Dept. No. 1360                   |            |
| Boone County Regional Sewer District Management Services                  | Dept. No. 1370                   |            |
| Planning & Zoning                                                         | Dept. No. 1710                   |            |
| Building Code Inspection                                                  | Dept. No. 1720                   |            |
| Stormwater Administration                                                 | Dept. No. 1725                   |            |
| Hinkson Creek Watershed Grant                                             | Dept. No. 1751                   |            |
| Design and Construction                                                   | Dept. No. 2045                   |            |
| Stormwater Administration                                                 | Dept. No. 2046                   |            |
| DNR 319 Urban Retrofit Grant                                              | Dept. No. 2140                   |            |
| DNR 319 Minigrants                                                        | Dept. No. 2141                   |            |
| Road and Bridge Maintenance Operations                                    |                                  | 333        |
| Combined Budget Summary                                                   |                                  |            |
| Maintenance Operations                                                    | Dept. No. 2040                   |            |
| Pavement Preservation (administered by                                    | Dept. No. 2041                   |            |
| Resource Management) Insurance Claim Activity                             | Dept. No. 2048                   |            |
| modratice oldini retivity                                                 | Dept. 110. 2010                  |            |
| Road and Bridge - Other                                                   | 5                                | 340        |
| Road and Bridge Fund Revenues & Distributions to Cities and Road District | Dept. No. 2049, 2080             |            |
| Distributions to Cities and Road District                                 |                                  |            |
| Energy Grants Passed through to Boone County<br>Regional Sewer District   | Dept. No. 2973                   | 343        |
|                                                                           |                                  |            |
| Health and Community Services                                             |                                  |            |
| Community Health                                                          | Dept. No. 1410                   | 345        |
| Social Services                                                           | Dept. No. 1420                   | 347        |
| Community Services                                                        | Dept. No. 1430                   | 348        |
| Animal Control                                                            | Dept. No. 1730                   | 349        |
| On-Site Waste Water                                                       | Dept. No. 1740                   | 350        |
| Domestic Violence                                                         | Dept. No. 2030                   | 351        |
| Hospital Profit Share                                                     | Dept. No. 2090                   | 352        |