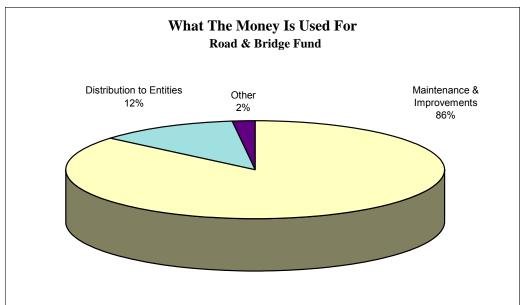

The FY 2012 budget includes total appropriations of \$21.4M in the Road and Bridge Fund allocated as follows:

- \$ 2.60 M -- Distributions to Cities and Centralia Special Road District (CSRD)
- \$18.5 M -- Maintenance and improvement activities, including \$1.4 M for new and replacement fixed assets
- \$ 0.3 M -- Reimbursement to General Fund and other expenses