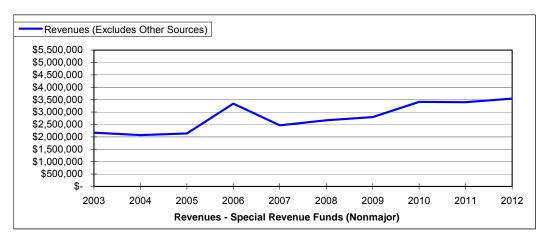

,088        |
| Charges for Services |          |    | 1,672,433      |   |    | 1,548,587      |   |    | 1,692,337      |    | 1,779,008         |    | 1,707,296      |
| Interest             |          |    | 116,048        |   |    | 25,453         |   |    | 25,919         |    | 30,005            |    | 23,238         |
| Hospital Lease       |          |    | 110,040        |   |    | 23,433         |   |    | 500,000        |    | 500,000           |    | 500,000        |
| Other                | <u>.</u> |    | 81,052         |   |    | 87,828         |   |    | 123,164        |    | 116,911           |    | 92,007         |
|                      | Total    | \$ | 2,669,971      |   | \$ | 2,798,005      |   | \$ | 3,412,702      | \$ | 3,401,712         | \$ | 3,543,829      |





#### **Debt Service Funds (Nonmajor Funds)**

|                              |          | 2003    | 2004          | 2005          | 2006          | 2007          |
|------------------------------|----------|---------|---------------|---------------|---------------|---------------|
|                              |          | Actual  | Actual        | Actual        | Actual        | Actual        |
| Property Taxes / Assessments | \$       | 208,564 | \$<br>171,863 | \$<br>177,004 | \$<br>155,931 | \$<br>148,743 |
| Sales Taxes                  |          | -       | -             | -             | -             | -             |
| Intergovernmental            |          | -       | -             | -             | -             | -             |
| Charges for Services         |