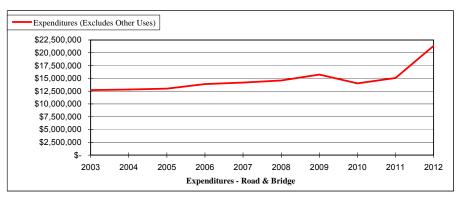

### **Road and Bridge Infrastructure**

Funding for road and bridge activities is accounted for within the Road and Bridge Fund and comprises approximately 38% of all county spending. The County maintains more than 800 miles of roadway infrastructure and associated right-of-way as well as bridges and other drainage structures. Routine and preventative maintenance includes applying gravel to rural roads, asphalt and concrete patching, chip and seal, roadside ditching, vegetation control, as well as bridge maintenance and repair. Traffic services include street signage, regulatory signage, and snow and ice control. Services provided by the engineering and inspection staff include inspection and acceptance of subdivision streets; designing and planning the Preservation Maintenance Program for all asphalt and concrete roadways, bridges and storm-water drainage structures; administering the County's Neighborhood Improvement District (NID) road program; and, administering capital improvement projects related to Boone County's transportation network.

The County's annual infrastructure report is available on the County's website (www.showmeboone.com/PW)

The primary revenue source for the County's road and bridge activities is a one-half cent sales tax, which was originally approved by voters in 1993 and is accompanied by a voluntary property tax roll back. The sales tax has been successfully renewed twice, with the current authorization in effect through 2018. The County also receives a portion of the state-wide gasoline tax (CART- County Aid Road Trust) as well as a portion of the state's motor vehicle sales tax. The one-half cent sales tax is expected to generate approximately \$12.29 million in FY 2012. Because the sales tax revenue, in part, substitutes for property tax revenue (due to the voluntary property tax roll-back), only about 55% or \$6.8 million represents net additional revenue to the County. The County is required to make statutory property tax distributions to the Cities and the CSRD; in addition, the County makes voluntary sales tax distributions to these entities as well.

The FY 2012 budget includes total appropriations of \$21.4M in the Road and Bridge Fund allocated as follows:

- \$ 2.60 M -- Distributions to Cities and Centralia Special Road District (CSRD)
- \$18.5 M -- Maintenance and improvement activities, including \$1.4 M for new and replacement fixed assets
- \$ 0.3 M -- Reimbursement to General Fund and other expenses