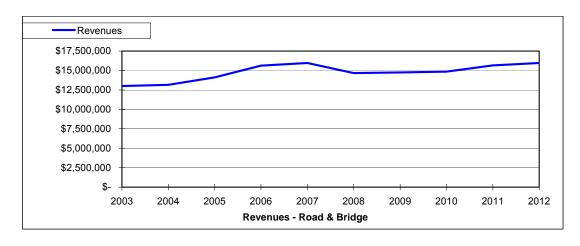

### **Road and Bridge Infrastructure**

Funding for road and bridge activities is accounted for within the Road and Bridge Fund and comprises approximately 38% of all county spending. The County maintains more than 800 miles of roadway infrastructure and associated right-of-way as well as bridges and other drainage structures. Routine and preventative maintenance includes applying gravel to rural roads, asphalt and concrete patching, chip and seal, roadside ditching, vegetation control, as well as bridge maintenance and repair. Traffic services include street signage, regulatory signage, and snow and ice control. Services provided by the engineering and inspection staff include inspection and acceptance of subdivision streets; designing and planning the Preservation Maintenance Program for all asphalt and concrete roadways, bridges and storm-water drainage structures; administering the County's Neighborhood Improvement District (NID) road program; and, administering capital improvement projects related to Boone County's transportation network.

The County's annual infrastructure report is available on the County's website (www.showmeboone.com/PW)

The primary revenue source for the County's road and bridge activities is a one-half cent sales tax, which was originally approved by voters in 1993 and is accompanied by a voluntary property tax roll back. The sales tax has been successfully renewed twice, with the current authorization in effect through 2018. The County also receives a portion of the state-wide gasoline tax (CART- County Aid Road Trust) as well as a portion of the state's motor vehicle sales tax. The one-half cent sales tax is expected to generate approximately \$12.29 million in FY 2012. Because the sales tax revenue, in part, substitutes for property tax revenue (due to the voluntary property tax roll-back), only about 55% or \$6.8 million represents net additional revenue to the County. The County is required to make statutory property tax distributions to the Cities and the CSRD; in addition, the County makes voluntary sales tax distributions to these entities as well.

The FY 2012 budget includes total appropriations of \$21.4M in the Road and Bridge Fund allocated as follows:

- \$ 2.60 M -- Distributions to Cities and Centralia Special Road District (CSRD)
- \$18.5 M -- Maintenance and improvement activities, including \$1.4 M for new and replacement fixed assets
- \$ 0.3 M -- Reimbursement to General Fund and other expenses