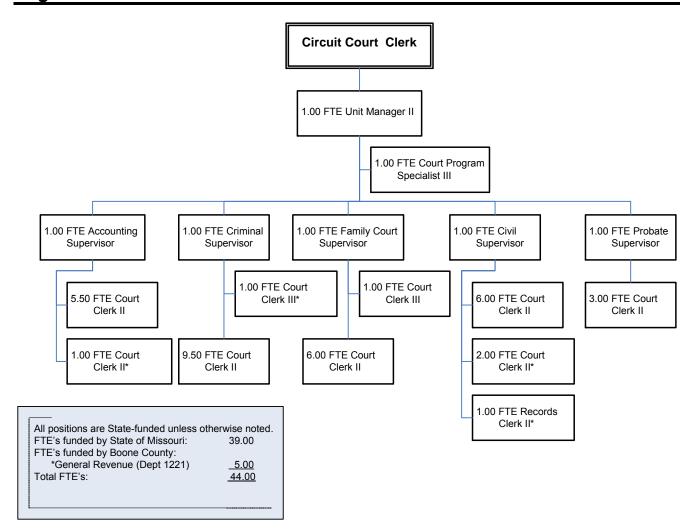

| Special Projects-Citizen Contributions<br>Treasurer                                 | Dept. No. 2000-2002<br>Dept. No. 1140                                                         | 231<br>232 |
|-------------------------------------------------------------------------------------|-----------------------------------------------------------------------------------------------|------------|
| Law Enforcement and Judicial—Circuit Co                                             | ourt                                                                                          |            |
| Circuit Court Clerk<br>Thriteenth Judicial Circuit Court<br>Combined Budget Summary | Dept. No. 1221                                                                                | 237<br>241 |
| Circuit Court Services                                                              | Dept. No. 1210                                                                                |            |
| Jury Services and Court Costs                                                       | Dept. No. 1230                                                                                |            |
| Juvenile Office<br>Juvenile Justice Center                                          | Dept. No. 1241                                                                                |            |
| Judicial Grants and Contracts                                                       | Dept. No. 1242<br>Dept. No. 1243                                                              |            |
| Family Services and Justice                                                         | Dept. No. 2820                                                                                |            |
| 13th Judicial Circuit Drug Court                                                    | Dept. No. 2830                                                                                |            |
| Administration of Justice                                                           | Dept. No. 2850                                                                                |            |
| Alternative Sentencing Program                                                      | P                                                                                             |            |
| Law Enforcement Sales Tax                                                           | Dept. No. 2904                                                                                |            |
| Information System-Court Only                                                       | Dept. No. 2907                                                                                |            |
| Law Enforcement and Judicial—Sheriff/Co                                             | orrections                                                                                    | 269        |
| Sheriff Operations                                                                  | Dept. No. 1251, 1259,<br>2501- 2502, 2510,<br>2520-2525, 2530-2539,<br>2540, 2550, 2901, 2972 |            |
| Corrrections                                                                        | Dept. No. 1255, 2560,                                                                         |            |
| Houselmaning and Maintanana                                                         | 2902, 2906                                                                                    |            |
| Housekeeping and Maintenance                                                        | Dept. No. 1256                                                                                |            |
| Law Enforcement and Judicial—Prosecution                                            | ing Attorney                                                                                  |            |
| Combined Budget Summary                                                             |                                                                                               | 293        |
| Prosecuting Attorney – General Operations                                           | Dept. No. 1261, 1262, 1264, 2600, 2610, 2620, 2630, 2640, 2903, 2971, 2981                    | 230        |
| Child Support Enforcement                                                           | Dept. No. 1263                                                                                |            |