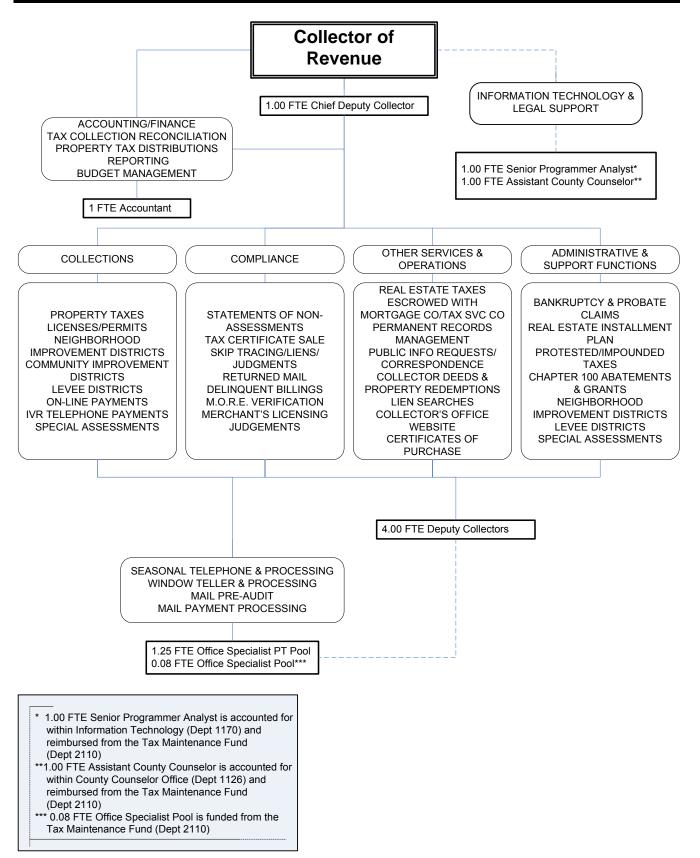

| \$2,015,332 | \$2,039,000      | \$2,130,000      |

<sup>\*</sup>The Collector's fiscal year runs March 1 through February 28. Performance Measure data is collected and reported according to the Collector's fiscal year.

#### **Organizational Chart**



### **Annual Budget**

| 1150   COLLECTION     2011   2011   2012   2012   2012   2012   2013   2013   2013   2013   2013   2013   2013   2013   2013   2013   2013   2013   2013   2013   2013   2013   2013   2013   2013   2013   2013   2013   2013   2013   2013   2013   2013   2013   2013   2013   2013   2013   2013   2013   2013   2013   2013   2013   2013   2013   2013   2013   2013   2013   2013   2013   2013   2013   2013   2013   2013   2013   2013   2013   2013   2013   2013   2013   2013   2013   2013   2013   2013   2013   2013   2013   2013   2013   2013   2013   2013   2013   2013   2013   2013   2013   2013   2013   2013   2013   2013   2013   2013   2013   2013   2013   2013   2013   2013   2013   2013   2013   2013   2013   2013   2013   2013   2013   2013   2013   2013   20