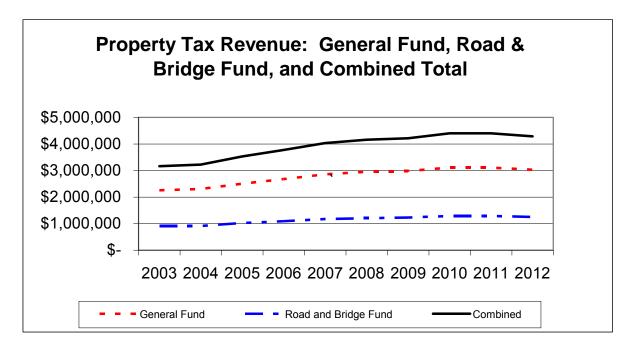

Under state law, the County Commission is authorized to levy a property tax, subject to a statutory ceiling, for both general fund and road and bridge operations. For decades, the County Commission has voluntarily elected to levy a property tax rate below the statutory ceiling. The FY 2012 budget reflects no change in the property tax rate.

The County's annual infrastructure report is available on the County's website (www.showmeboone.com/PW)

The primary revenue source for the County's road and bridge activities is a one-half cent sales tax, which was originally approved by voters in 1993 and is accompanied by a voluntary property tax roll back. The sales tax has been successfully renewed twice, with the current authorization in effect through 2018. The County also receives a portion of the state-wide gasoline tax (CART- County Aid Road Trust) as well as a portion of the state's motor vehicle sales tax. The one-half cent sales tax is expected to generate approximately \$12.29 million in FY 2012. Because the sales tax revenue, in part, substitutes for property tax revenue (due to the voluntary property tax roll-back), only about 55% or \$6.8 million represents net additional revenue to the County. The County is required to make statutory property tax distributions to the Cities and the CSRD; in addition, the County makes voluntary sales tax distributions to these entities as well.