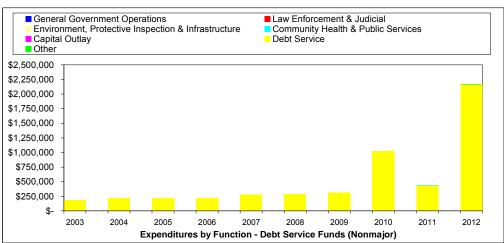

|
| Law Enforcement & Judicial Environment, Protective Inspection & Infrastructure Community Health & Public Services Capital Outlay              |                | <br>Actual     | \$<br>Actual   | \$       | rojected -<br>-<br>-<br>-<br>- | \$<br>Budget        |
| Law Enforcement & Judicial Environment, Protective Inspection & Infrastructure Community Health & Public Services Capital Outlay Debt Service |                |                | \$             | \$       | rojected                       | \$<br>2,165,928 (b) |
| Law Enforcement & Judicial Environment, Protective Inspection & Infrastructure Community Health & Public Services Capital Outlay              |                | <br>Actual     | \$<br>Actual   | \$       | rojected -<br>-<br>-<br>-<br>- | \$<br>Budget        |





a Special assessment pay-offs resulted in retirement of NID-related debt.

b Call of 2005 Special Obligation Bonds.

# **Glossary**

**Accounting Period**-A period at the end of which, and for which, financial statements are prepared. See also Fiscal Period.

**Accounting System**-The total structure of records and procedures that identify, record, classify, and report information on the financial position and operations of a governmental entity or any of its funds.

**Accrual Basis**—A basis of accounting in which transactions are recognized at the time they are incurred, as opposed to when cash is received or spent.

**Accrue**-To record revenues when earned and to record expenditures (or expenses) as soon as they result in a liability for benefits received, even though the cash receip