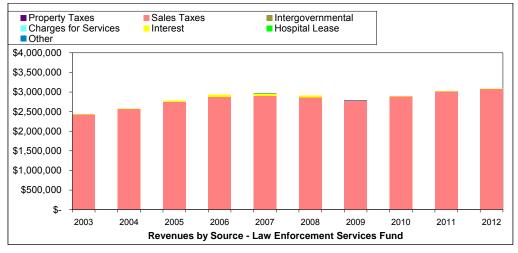

### **Financial Stability**

The County's most significant revenue source, sales tax, has been significantly impacted by the economic recession. It accounts for more than 50% of the operating revenue for the General Fund, about 80% for the Road and Bridge Fund and it is the sole revenue source for the Law Enforcement Services Fund. During FY 2008 and FY 2009, sales tax revenue declined by 4%, falling to 2005 revenue levels.