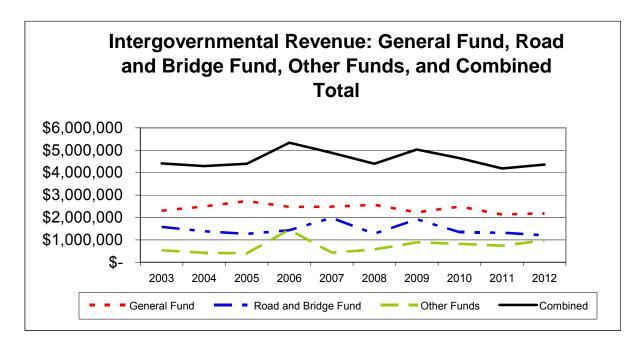

Inflation, as measured by the change in the Consumer Price Index (CPI)—All Urban Consumers, remains low and stable. This budget assumes that low inflation will continue.

State funding reductions and legislative changes over the past decade have reduced revenues to the County by nearly \$370,000. The state has reduced statutory reimbursements for prisoner per diem, juvenile detention per diem, Public Administrator personnel, and reimbursement for property assessment activities. This budget assumes continuation of these reductions, but it assumes no further reductions. County officials, however, continue to closely monitor the state's appropriation process.