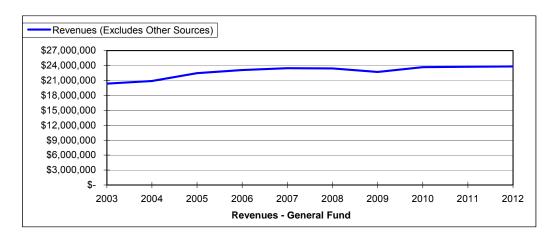

Within the General Fund, overall revenues for FY 2011 are expected to exceed original budget estimates by approximately \$870,000, or 4%. This is primarily due to the unexpected growth in sales tax revenue and better-than-expected real estate recording fees. As a whole, the General Fund Revenues for FY 2012 are expected to be approximately equally to FY 2010 actual revenues.