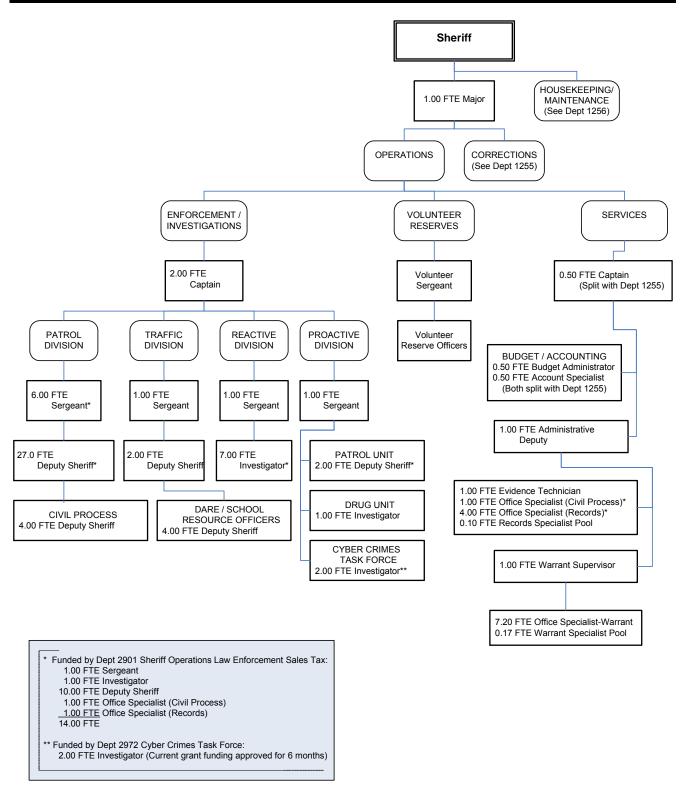

| Special Projects-Citizen Contributions<br>Treasurer                                 | Dept. No. 2000-2002<br>Dept. No. 1140                                                         | 231<br>232 |
|-------------------------------------------------------------------------------------|-----------------------------------------------------------------------------------------------|------------|
| Law Enforcement and Judicial—Circuit Co                                             | ourt                                                                                          |            |
| Circuit Court Clerk<br>Thriteenth Judicial Circuit Court<br>Combined Budget Summary | Dept. No. 1221                                                                                | 237<br>241 |
| Circuit Court Services                                                              | Dept. No. 1210                                                                                |            |
| Jury Services and Court Costs                                                       | Dept. No. 1230                                                                                |            |
| Juvenile Office<br>Juvenile Justice Center                                          | Dept. No. 1241                                                                                |            |
| Judicial Grants and Contracts                                                       | Dept. No. 1242<br>Dept. No. 1243                                                              |            |
| Family Services and Justice                                                         | Dept. No. 2820                                                                                |            |
| 13th Judicial Circuit Drug Court                                                    | Dept. No. 2830                                                                                |            |
| Administration of Justice                                                           | Dept. No. 2850                                                                                |            |
| Alternative Sentencing Program                                                      | P                                                                                             |            |
| Law Enforcement Sales Tax                                                           | Dept. No. 2904                                                                                |            |
| Information System-Court Only                                                       | Dept. No. 2907                                                                                |            |
| Law Enforcement and Judicial—Sheriff/Co                                             | orrections                                                                                    | 269        |
| Sheriff Operations                                                                  | Dept. No. 1251, 1259,<br>2501- 2502, 2510,<br>2520-2525, 2530-2539,<br>2540, 2550, 2901, 2972 |            |
| Corrrections                                                                        | Dept. No. 1255, 2560,                                                                         |            |
| Houselmaning and Maintanana                                                         | 2902, 2906                                                                                    |            |
| Housekeeping and Maintenance                                                        | Dept. No. 1256                                                                                |            |
| Law Enforcement and Judicial—Prosecution                                            | ing Attorney                                                                                  |            |
| Combined Budget Summary                                                             |                                                                                               | 293        |
| Prosecuting Attorney – General Operations                                           | Dept. No. 1261, 1262, 1264, 2600, 2610, 2620, 2630, 2640, 2903, 2971, 2981                    | 230        |
| Child Support Enforcement                                                           | Dept. No. 1263                                                                                |            |