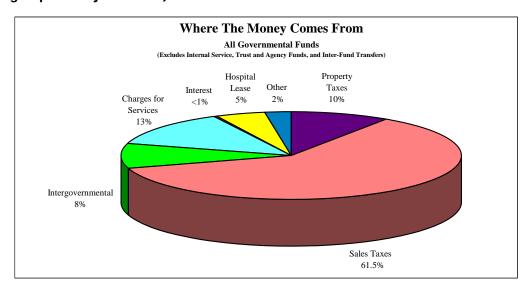

### **Emerging Issues Facing the County**

**Erosion of the County's primary tax base**. The County is significantly dependent on locally-enacted sales tax levies to finance local services, with more than 60% of county operating revenues derived from this single revenue source. In the short-term, the County is especially vulnerable to the inherent volatility of this revenue source. Of greater concern, however, is the long-term detrimental effect of the on-going erosion of this tax base through remote retail sales (including internet sales) and the continuing shift toward a service-based economy. Since Missouri sales tax laws exempt services from sales tax, this continuing economic shift has a significant detrimental effect on this important revenue source and the County's ability to provide required services.

### **Financial Stability**

The County's most significant revenue source, sales tax, has been significantly impacted by the economic recession. It accounts for more than 50% of the operating revenue for the General Fund, about 80% for the Road and Bridge Fund and it is the sole revenue source for the Law Enforcement Services Fund. During FY 2008 and FY 2009, sales tax revenue declined by 4%, falling to 2005 revenue levels.

The County's annual infrastructure report is available on the County's website (www.showmeboone.com/PW)

The primary revenue source for the County's road and bridge activities is a one-half cent sales tax, which was originally approved by voters in 1993 and is accompanied by a voluntary property tax roll back. The sales tax has been successfully renewed twice, with the current authorization in effect through 2018. The County also receives a portion of the state-wide gasoline tax (CART- County Aid Road Trust) as well as a portion of the state's motor vehicle sales tax. The one-half cent sales tax is expected to generate approximately \$12.29 million in FY 2012. Because the sales tax revenue, in part, substitutes for property tax revenue (due to the voluntary property tax roll-back), only about 55% or \$6.8 million represents net additional revenue to the County. The County is required to make statutory property tax distributions to the Cities and the CSRD; in addition, the County makes voluntary sales tax distributions to these entities as well.