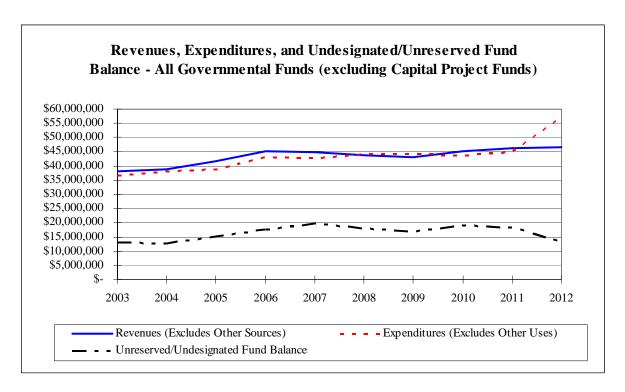

Taken as a whole, County revenues across all governmental funds are expected to increase by 5%, or \$2.37 M in FY 2012. This increase is primarily due to growth in sales tax.

Over the past several years, the County has employed a combination of cost reduction and cost containment measures combined with careful use of fund balance resources to balance the budget and avoid significant personnel reductions and/or reduction in services. During this time, the actual spend-down of fund balances has been less than expected, thus preserving those resources for future budget years. This has been an effective and appropriate short-term strategy. Although sales tax revenue reflects modest growth, economic uncertainty persists. Therefore, the County is continuing most of cost containment measures previously implemented.