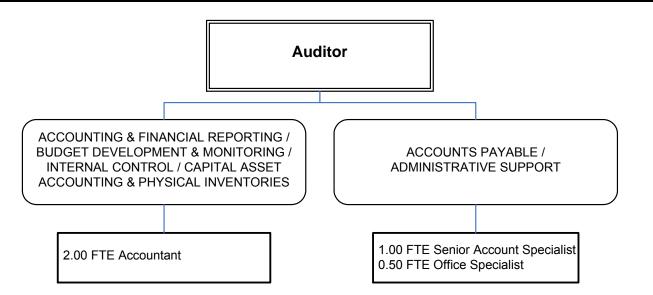

| Accountant                | 2.00                            | 2.00                            | 2.00                            | -                   |
| Senior Account Specialist | 1.00                            | 1.00                            | 1.00                            | -                   |
| Office Specialist         | 0.50                            | 0.50                            | 0.50                            |                     |
| Total FTEs                | 4.50                            | 4.50                            | 4.50                            |                     |
| Overtime                  | \$ 8,600                        | \$ 8,500                        | \$ 8,500                        | \$ -                |

# **Organizational Chart**



### **County Auditor**

### **Annual Budget**

| 111   | 0 AUDITOR                                          |         |                  |           |         |             |                 |              |
|-------|----------------------------------------------------|---------|------------------|-----------|---------|-------------|-----------------|--------------|
| 100   | GENERAL FUND                                       |         | 2011             |           | 2012    | 2012        | 2012            | %CHG<br>FROM |
| 3 CCF | DECORPORTON                                        | 2010    | 2011<br>BUDGET + | 2011      | CORE    | SUPPLMENTAL | 2012<br>ADOPTED | PY           |
| ACCT  | DESCRIPTION<br>CHARGES FOR SERVICES                | ACTUAL  | REVISIONS        | PROJECTED | REQ