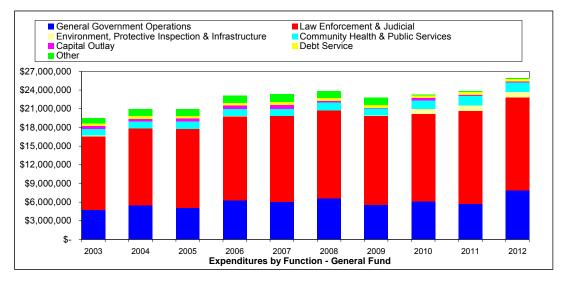

### **Law Enforcement and Judicial Services and Equipment:**

Approximately one-third of the overall county budget and 60% of the General Fund budget is allocated to law enforcement and judicial services which include the Prosecuting Attorney, Sheriff Operations, Jail Operations, Court Operations, Emergency Management and Dispatch, and operations of the Public Administrator and Medical Examiner. In addition to appropriations from the General Fund, funding is also provided through the Law Enforcement Services Fund (Prop L) and a variety of special revenue funds.

The FY 2012 Budget reflects \$19.2 M in funding for law enforcement and judicial operations, including \$.64 M for fixed assets (new and replacement). This total funding is comprised of \$15 M from General Fund appropriations, \$3.3 M from Law Enforcement Services Fund appropriations, and \$.9 M in appropriations from a variety of special revenue funds.