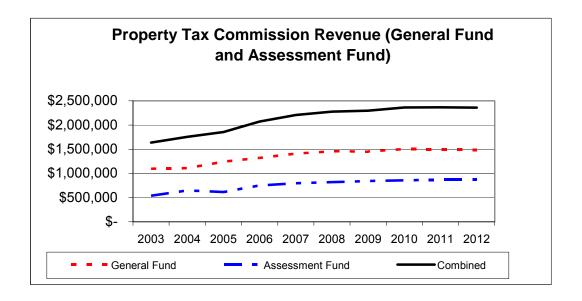

is revenue category consists of a wide variety of charges which trend differently across various governmental funds, as shown in the chart below.



The trend line for the General Fund in the chart above appears relatively stable and flat until FY 2011 and 2012. As illustrated in the chart below, real estate recording fees hit record highs in FY 2003 with annual revenue of nearly \$1.2 million, but they have steadily declined since.



Property tax commissions generate revenue for the Assessment Fund and the General Fund. These commissions provide a stable source of operating revenue, as shown in the chart below. In the past, this revenue source grew at an average annual rate of 3-5%; however, this revenue source has leveled off since 2008 and the FY 2012 budget assumes near zero growth.



### Fines and Forfeitures, Interest, and Other Revenues (1.4% of total revenue)

The County's General Fund receives a portion of bond forfeiture revenue. This is a nominal revenue source to the County.

Interest revenue has declined significantly since 2007. In FY 2012, the County expects to earn only \$115,000 interest income on all governmental funds combined. This compares to interest revenue of more than \$1.0 million earned in 2007 as shown in the graph below.



### Hospital Lease Revenue (4.8% of total revenue)

The County Commission and the Boone Hospital Center Board of Trustees approved a revised and amended lease agreement with CH Allied Services, Inc. (CHAS), for the lease of the Boone Hospital Center. CHAS leases the property, plant and equipment of the Hospital for the purp