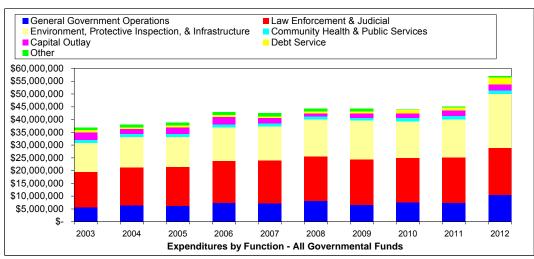

| 18,039,946 |    | 18,564,980 |   |  |
| Environment, Protective Inspection, & Infrastructure            | 14,559,888 |    | 15,151,300 |    | 14,238,149 |    | 14,811,971 |    | 20,952,133 |   |  |
| Community Health & Public Services                              | 1,238,888  |    | 1,167,434  |    | 1,422,917  |    | 1,394,153  |    | 1,531,389  |   |  |
| Capital Outlay                                                  | 1,028,043  |    | 1,632,700  |    | 1,706,602  |    | 2,252,297  |    | 2,384,723  |   |  |
| Debt Service                                                    | 739,757    |    | 727,790    |    | 1.430.156  |    | 996,489    |    | 2.582.885  |   |  |

2004

1,167,827

\$ 44,290,352

2005

110,486

43,880,268

2006

289,590

44,982,063

2007

500,033

56,947,766





- a E911 system upgrade, jail expansion and out-of-county housing
- b Child Advocacy grant, PEAK project

Other

- c Boone County Fairgrounds purchase
- d El Chaparral road maintenance project, Revenue Sharing

- e Budget includes 3% emergency appropriation
- f Voided Health Dept building commitment (a), purchased building out of Capital Project Fund

## **Expenditures by Function cont'd**

#### **Budget Basis General Fund (Major Fund)**

|                                                     | 2003         | 2004         | 2005           | 2006           | 2007         |
|-----------------------------------------------------|--------------|--------------|----------------|----------------|--------------|
|                                                     | Actual       | Actual       |