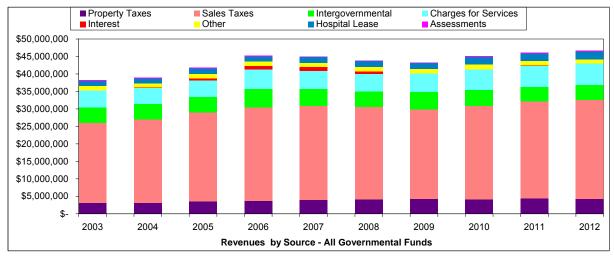

### **Financial Stability**

The County's most significant revenue source, sales tax, has been significantly impacted by the economic recession. It accounts for more than 50% of the operating revenue for the General Fund, about 80% for the Road and Bridge Fund and it is the sole revenue source for the Law Enforcement Services Fund. During FY 2008 and FY 2009, sales tax revenue declined by 4%, falling to 2005 revenue levels.

Sales tax revenue recovered moderately in FY 2010 and has continued to grow throughout FY 2011. The original FY 2011 budget estimate for sales tax reflected a 0% growth assumption, but actual sales tax revenues exceeded this, which led to a revised 4% growth assumption for the year. The FY 2012 budget assumes 2% growth and reflects an amount that is approximately 4% higher than FY 2007 actual revenue.