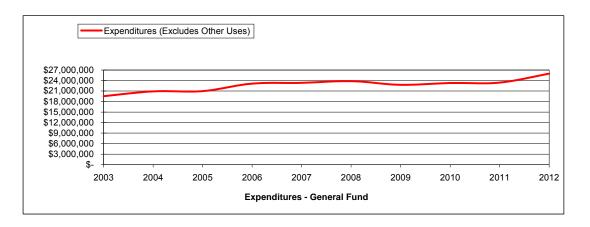

34,723      |    | 1,386,199      |    | 1,354,327         |    | 1,499,462      |   |
| Capital Outlay                                      |    | 305,958        |    |    | 134,187        |    | 417,897        |    | 250,328           |    | 221,810        | a |
| Debt Service                                        |    | 413,215        |    |    | 416,090        |    | 408,115        |    | 566,865           |    | 410,240        |   |
| Other                                               |    | 1,120,844      |    |    | 1,167,827      |    | 110,486        |    | 126,869           |    | 127,025        |   |
| Total                                               | \$ | 23,833,280     |    | \$ | 22,777,444     | \$ | 23,298,628     | \$ | 23,399,431        | \$ | 25,975,650     |   |





- a See Capital Expenditure Highlights
- b Election costs
- c Budget includes 3% emergency appropriation

#### **Budget Basis Road & Bridge Fund (Major Fund)**

|                               | 2003         | 2004         | 2005         | 2006         | 2007         |
|-------------------------------|--------------|--------------|--------------|--------------|--------------|
|                               | Actual       | Actual       | Actual       | Actual       | Actual       |
| Maintenance                   | \$ 7,181,519 | \$ 7,090,470 | \$ 7,374,859 | \$ 7,152,198 | \$ 9,233,269 |
| Pavement Preservation         | -            | -            | -            | -            | -            |
| Design & Construction         | 2,938,486    | 3,444,740    | 3,154,744    | 4,124,157