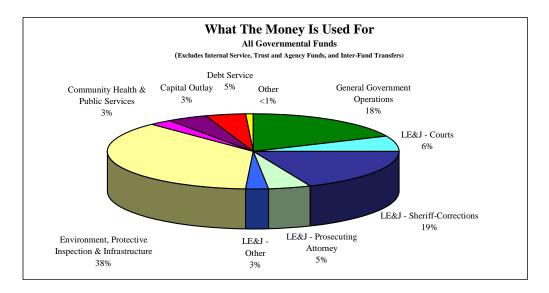

### **Law Enforcement and Judicial Services and Equipment:**

Approximately one-third of the overall county budget and 60% of the General Fund budget is allocated to law enforcement and judicial services which include the Prosecuting Attorney, Sheriff Operations, Jail Operations, Court Operations, Emergency Management and Dispatch, and operations of the Public Administrator and Medical Examiner. In addition to appropriations from the General Fund, funding is also provided through the Law Enforcement Services Fund (Prop L) and a variety of special revenue funds.

The FY 2012 Budget reflects \$19.2 M in funding for law enforcement and judicial operations, including \$.64 M for fixed assets (new and replacement). This total funding is comprised of \$15 M from General Fund appropriations, \$3.3 M from Law Enforcement Services Fund appropriations, and \$.9 M in appropriations from a variety of special revenue funds.

### **Road and Bridge Infrastructure**

Funding for road and bridge activities is accounted for within the Road and Bridge Fund and comprises approximately 38% of all county spending. The County maintains more than 800 miles of roadway infrastructure and associated right-of-way as well as bridges and other drainage structures. Routine and preventative maintenance includes applying gravel to rural roads, asphalt and concrete patching, chip and seal, roadside ditching, vegetation control, as well as bridge maintenance and repair. Traffic services include street signage, regulatory signage, and snow and ice control. Services provided by the engineering and inspection staff include inspection and acceptance of subdivision streets; designing and planning the Preservation Maintenance Program for all asphalt and concrete roadways, bridges and storm-water drainage structures; administering the County's Neighborhood Improvement District (NID) road program; and, administering capital improvement projects related to Boone County's transportation network.