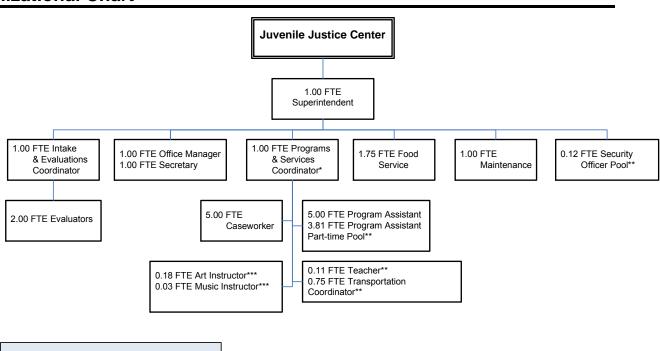

| Special Projects-Citizen Contributions<br>Treasurer                                 | Dept. No. 2000-2002<br>Dept. No. 1140                                                         | 231<br>232 |
|-------------------------------------------------------------------------------------|-----------------------------------------------------------------------------------------------|------------|
| Law Enforcement and Judicial—Circuit Co                                             | ourt                                                                                          |            |
| Circuit Court Clerk<br>Thriteenth Judicial Circuit Court<br>Combined Budget Summary | Dept. No. 1221                                                                                | 237<br>241 |
| Circuit Court Services                                                              | Dept. No. 1210                                                                                |            |
| Jury Services and Court Costs                                                       | Dept. No. 1230                                                                                |            |
| Juvenile Office<br>Juvenile Justice Center                                          | Dept. No. 1241                                                                                |            |
| Judicial Grants and Contracts                                                       | Dept. No. 1242<br>Dept. No. 1243                                                              |            |
| Family Services and Justice                                                         | Dept. No. 2820                                                                                |            |
| 13th Judicial Circuit Drug Court                                                    | Dept. No. 2830                                                                                |            |
| Administration of Justice                                                           | Dept. No. 2850                                                                                |            |
| Alternative Sentencing Program                                                      | P                                                                                             |            |
| Law Enforcement Sales Tax                                                           | Dept. No. 2904                                                                                |            |
| Information System-Court Only                                                       | Dept. No. 2907                                                                                |            |
| Law Enforcement and Judicial—Sheriff/Co                                             | orrections                                                                                    | 269        |
| Sheriff Operations                                                                  | Dept. No. 1251, 1259,<br>2501- 2502, 2510,<br>2520-2525, 2530-2539,<br>2540, 2550, 2901, 2972 |            |
| Corrrections                                                                        | Dept. No. 1255, 2560,                                                                         |            |
| Houselmaning and Maintanana                                                         | 2902, 2906                                                                                    |            |
| Housekeeping and Maintenance                                                        | Dept. No. 1256                                                                                |            |
| Law Enforcement and Judicial—Prosecution                                            | ing Attorney                                                                                  |            |
| Combined Budget Summary                                                             |                                                                                               | 293        |
| Prosecuting Attorney – General Operations                                           | Dept. No. 1261, 1262, 1264, 2600, 2610, 2620, 2630, 2640, 2903, 2971, 2981                    | 230        |
| Child Support Enforcement                                                           | Dept. No. 1263                                                                                |            |