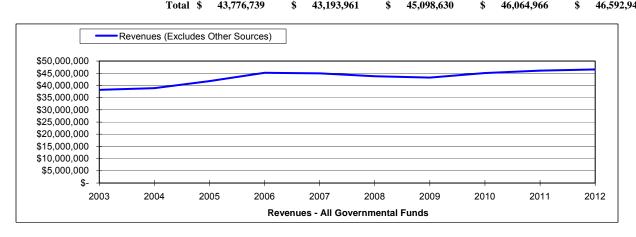

Taken as a whole, County revenues across all governmental funds are expected to increase by 5%, or \$2.37 M in FY 2012. This increase is primarily due to growth in sales tax.

Over the past several years, the County has employed a combination of cost reduction and cost containment measures combined with careful use of fund balance resources to balance the budget and avoid significant personnel reductions and/or reduction in services. During this time, the actual spend-down of fund balances has been less than expected, thus preserving those resources for future budget years. This has been an effective and appropriate short-term strategy. Although sales tax revenue reflects modest growth, economic uncertainty persists. Therefore, the County is continuing most of cost containment measures previously implemented.