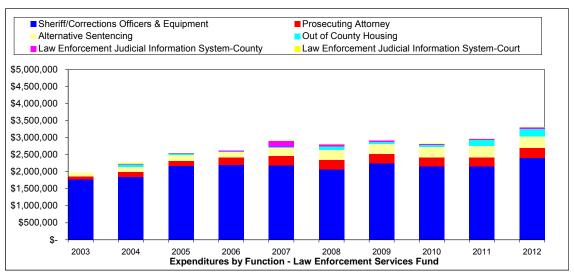

### **Law Enforcement and Judicial Services and Equipment:**

Approximately one-third of the overall county budget and 60% of the General Fund budget is allocated to law enforcement and judicial services which include the Prosecuting Attorney, Sheriff Operations, Jail Operations, Court Operations, Emergency Management and Dispatch, and operations of the Public Administrator and Medical Examiner. In addition to appropriations from the General Fund, funding is also provided through the Law Enforcement Services Fund (Prop L) and a variety of special revenue funds.

The FY 2012 Budget reflects \$19.2 M in funding for law enforcement and judicial operations, including \$.64 M for fixed assets (new and replacement). This total funding is comprised of \$15 M from General Fund appropriations, \$3.3 M from Law Enforcement Services Fund appropriations, and \$.9 M in appropriations from a variety of special revenue funds.