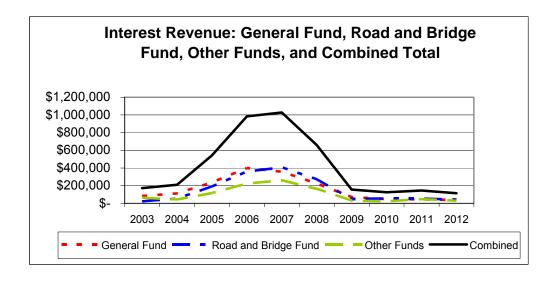

revenue for the Assessment Fund and the General Fund. These commissions provide a stable source of operating revenue, as shown in the chart below. In the past, this revenue source grew at an average annual rate of 3-5%; however, this revenue source has leveled off since 2008 and the FY 2012 budget assumes near zero growth.



### Fines and Forfeitures, Interest, and Other Revenues (1.4% of total revenue)

The County's General Fund receives a portion of bond forfeiture revenue. This is a nominal revenue source to the County.

Interest revenue has declined significantly since 2007. In FY 2012, the County expects to earn only \$115,000 interest income on all governmental funds combined. This compares to interest revenue of more than \$1.0 million earned in 2007 as shown in the graph below.



### Hospital Lease Revenue (4.8% of total revenue)

The County Commission and the Boone Hospital Center Board of Trustees approved a revised and amended lease agreement with CH Allied Services, Inc. (CHAS), for the lease of the Boone Hospital Center. CHAS leases the property, plant and equipment of the Hospital for the purposes of managing and operating the Hospital. Since the inception of the lease in 1988, the Trustees serve as lessor and share in certain management responsibilities pursuant to the lease agreement. During 2006, the Hospital Board of Trustees successfully negotiated an amendment to the lease which accomplished several things including a revised expiration date of December 31, 2015, a significant reduction in lease compensation paid to CHAS, and a significant increase in