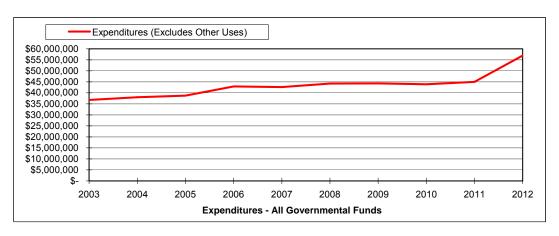

|    | 18,039,946 |    | 18,564,980 |   |  |
| Environment, Protective Inspection, & Infrastructure            | 14,559,888 |    | 15,151,300 |    | 14,238,149 |    | 14,811,971 |    | 20,952,133 |   |  |
| Community Health & Public Services                              | 1,238,888  |    | 1,167,434  |    | 1,422,917  |    | 1,394,153  |    | 1,531,389  |   |  |
| Capital Outlay                                                  | 1,028,043  |    | 1,632,700  |    | 1,706,602  |    | 2,252,297  |    | 2,384,723  |   |  |
| Debt Service                                                    | 739,757    |    | 727,790    |    | 1.430.156  |    | 996,489    |    | 2.582.885  |   |  |

2004

1,167,827

\$ 44,290,352

2005

110,486

43,880,268

2006

289,590

44,982,063

2007

500,033

56,947,766





- a E911 system upgrade, jail expansion and out-of-county housing
- b Child Advocacy grant, PEAK project

Other

- c Boone County Fairgrounds purchase
- d El Chaparral road maintenance project, Revenue Sharing

- e Budget includes 3% emergency appropriation
- f Voided Health Dept building commitment (a), purchased building out of Capital Project Fund

## **Expenditures by Function cont'd**

#### **Budget Basis General Fund (Major Fund)**

|                                                     | 2003         | 2004         | 2005           | 2006           | 2007         |
|-----------------------------------------------------|--------------|--------------|----------------|----------------|--------------|
|                                                     | Actual       | Actual