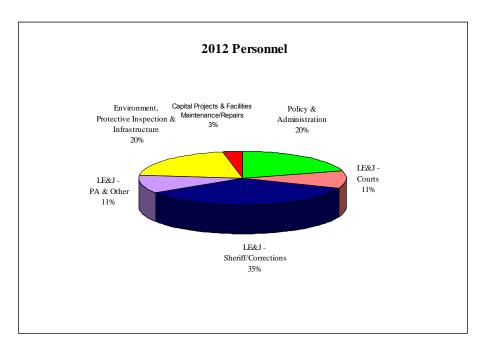

### Salary and Employee Benefits:

Within the governmental funds, the FY 2012 budget includes \$21.9 million for salary and benefits, which represents approximately 40% of total spending. Of the total \$21.9 million, \$14.7 million (67%) is provided by the General Fund, \$3.8 million (17%) is provided by the Road and Bridge Fund, and \$2.2 million (11%) is provided by the Law Enforcement Services Fund. The remaining \$1.2 million (5%) is provided through various special revenue funds.