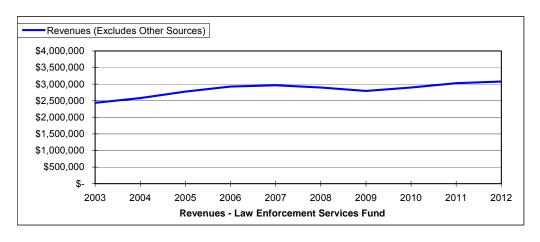

### **Law Enforcement and Judicial Services and Equipment:**

Approximately one-third of the overall county budget and 60% of the General Fund budget is allocated to law enforcement and judicial services which include the Prosecuting Attorney, Sheriff Operations, Jail Operations, Court Operations, Emergency Management and Dispatch, and operations of the Public Administrator and Medical Examiner. In addition to appropriations from the General Fund, funding is also provided through the Law Enforcement Services Fund (Prop L) and a variety of special revenue funds.

The FY 2012 Budget reflects \$19.2 M in funding for law enforcement and judicial operations, including \$.64 M for fixed assets (new and replacement). This total funding is comprised of \$15 M from General Fund appropriations, \$3.3 M from Law Enforcement Services Fund appropriations, and \$.9 M in appropriations from a variety of special revenue funds.