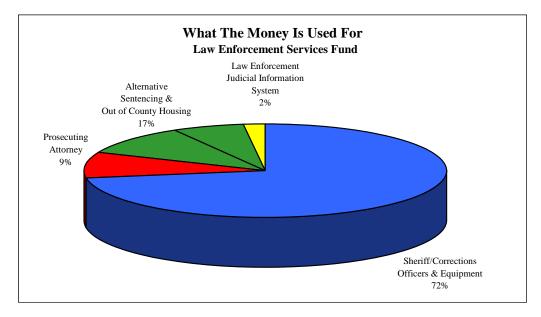

### **Law Enforcement and Judicial Services and Equipment:**

Approximately one-third of the overall county budget and 60% of the General Fund budget is allocated to law enforcement and judicial services which include the Prosecuting Attorney, Sheriff Operations, Jail Operations, Court Operations, Emergency Management and Dispatch, and operations of the Public Administrator and Medical Examiner. In addition to appropriations from the General Fund, funding is also provided through the Law Enforcement Services Fund (Prop L) and a variety of special revenue funds.

The FY 2012 Budget reflects \$19.2 M in funding for law enforcement and judicial operations, including \$.64 M for fixed assets (new and replacement). This total funding is comprised of \$15 M from General Fund appropriations, \$3.3 M from Law Enforcement Services Fund appropriations, and \$.9 M in appropriations from a variety of special revenue funds.