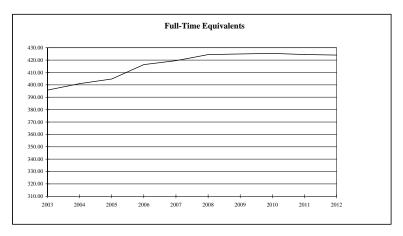

4.00        | 14.00  | 13.00  | (1.00)              |
|            |              | Grand Total                                            | 395.79  | 400.98 | 404.78 | 416.36 | 419.55 | 424.44 | 425.00 | 425.45       | 424.50 | 424.08 | (0.42)              |

a The FTE allocations reflect a partial year in accordance with the current grant period. The budget and FTE allocations will be adjusted at such time that the grant is renewed or extended.

b Law Enforcement Sales Tax of 1/8 cent passed in general election in August 2002 - tax effective January 1, 2003.

c Grant ended July 1, 2008.

d Positions moved to #2972 in July 2009 when the State of Missouri used stimulus funds to replace state general revenue funds. Positions were previously accounted for in the General Fund budget, #1253.



#### **Summary of Personnel by Function—10 Years**

| DEPT NO   | DEPT NAME                   | 2003  | 2004  | 2005  | 2006  | 2007  | 2008  | 2009  | 2010  | 2011  | 2012  |
|-----------|-----------------------------|-------|-------|-------|-------|-------|-------|-------|-------|-------|-------|
| General G | overnment Operations        |       |       |       |       |       |       |       |       |       |       |
| 1110      | Auditor                     | 4.50  | 4.50  | 4.50  | 4.50  | 4.50  | 4.50  | 4.50  | 4.50  | 4.50  | 4.50  |
| 1115      | Human Resources             | 2.00  | 2.00  | 2.00  | 2.00  | 2.00  | 2.00  | 2.00  | 2.00  | 2.00  | 2.00  |
| 1118      | Purchasing                  | 2.50  | 2.50  | 2.50  | 2.50  | 2.50  | 2.50  | 2.50  | 2.50  | 2.50  | 2.50  |
|