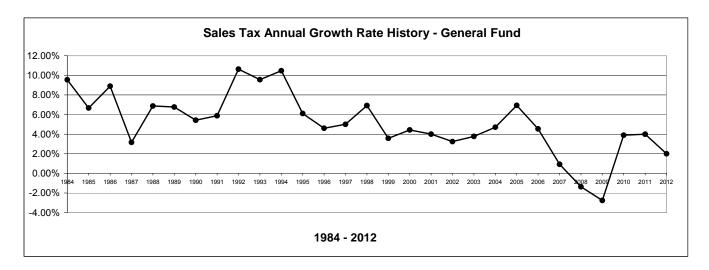

### **Financial Stability**

The County's most significant revenue source, sales tax, has been significantly impacted by the economic recession. It accounts for more than 50% of the operating revenue for the General Fund, about 80% for the Road and Bridge Fund and it is the sole revenue source for the Law Enforcement Services Fund. During FY 2008 and FY 2009, sales tax revenue declined by 4%, falling to 2005 revenue levels.

Sales tax revenue recovered moderately in FY 2010 and has continued to grow throughout FY 2011. The original FY 2011 budget estimate for sales tax reflected a 0% growth assumption, but actual sales tax revenues exceeded this, which led to a revised 4% growth assumption for the year. The FY 2012 budget assumes 2% growth and reflects an amount that is approximately 4% higher than FY 2007 actual revenue.