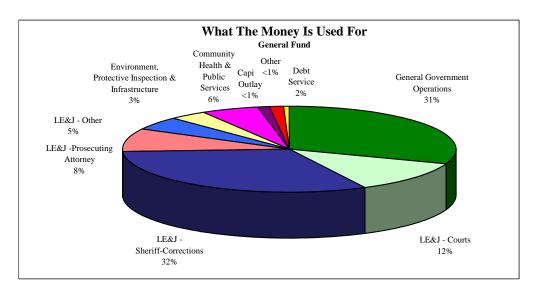

### **Law Enforcement and Judicial Services and Equipment:**

Approximately one-third of the overall county budget and 60% of the General Fund budget is allocated to law enforcement and judicial services which include the Prosecuting Attorney, Sheriff Operations, Jail Operations, Court Operations, Emergency Management and Dispatch, and operations of the Public Administrator and Medical Examiner. In addition to appropriations from the General Fund, funding is also provided through the Law Enforcement Services Fund (Prop L) and a variety of special revenue funds.

The FY 2012 Budget reflects \$19.2 M in funding for law enforcement and judicial operations, including \$.64 M for fixed assets (new and replacement). This total funding is comprised of \$15 M from General Fund appropriations, \$3.3 M from Law Enforcement Services Fund appropriations, and \$.9 M in appropriations from a variety of special revenue funds.