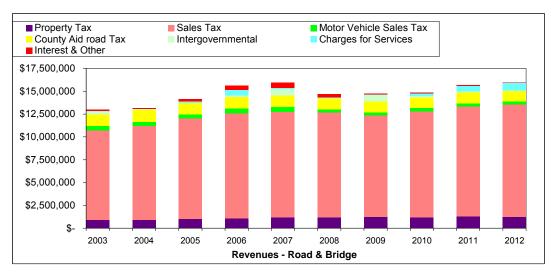

### **Road and Bridge Infrastructure**

Funding for road and bridge activities is accounted for within the Road and Bridge Fund and comprises approximately 38% of all county spending. The County maintains more than 800 miles of roadway infrastructure and associated right-of-way as well as bridges and other drainage structures. Routine and preventative maintenance includes applying gravel to rural roads, asphalt and concrete patching, chip and seal, roadside ditching, vegetation control, as well as bridge maintenance and repair. Traffic services include street signage, regulatory signage, and snow and ice control. Services provided by the engineering and inspection staff include inspection and acceptance of subdivision streets; designing and planning the Preservation Maintenance Program for all asphalt and concrete roadways, bridges and storm-water drainage structures; administering the County's Neighborhood Improvement District (NID) road program; and, administering capital improvement projects related to Boone County's transportation network.

The County's annual infrastructure report is available on the County's website (www.showmeboone.com/PW)

The primary revenue source for the County's road and bridge activities is a one-half cent sales tax, which was originally approved by voters in 1993 and is accompanied by a voluntary property tax roll back. The sales tax has been successfully renewed twice, with the current authorization in effect through 2018. The County also receives a portion of the state-wide gasoline tax (CART- County Aid Road Trust) as well as a portion of the state's motor vehicle sales tax. The one-half cent sales tax is expected to generate approximately \$12.29 million in FY 2012. Because the sales tax revenue, in part, substitutes for property tax revenue (due to the voluntary property tax roll-back), only about 55% or \$6.8 million represents net additional revenue to the County. The County is required to make statutory property tax distributions to the Cities and the CSRD; in addition, the County makes voluntary sales tax distributions to these entities as well.

The FY 2012 budget includes total appropriations of \$21.4M in the Road and Bridge Fund allocated as follows:

- \$ 2.60 M -- Distributions to Cities and Centralia Special Road District (CSRD)
- \$18.5 M -- Maintenance and improvement activities, including \$1.4 M for new and replacement fixed assets
- \$ 0.3 M -- Reimbursement to General Fund and other expenses