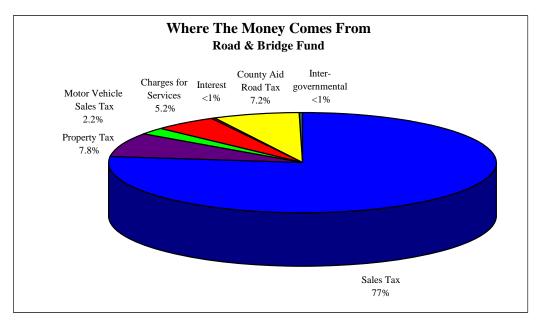

The County's annual infrastructure report is available on the County's website (www.showmeboone.com/PW)

The primary revenue source for the County's road and bridge activities is a one-half cent sales tax, which was originally approved by voters in 1993 and is accompanied by a voluntary property tax roll back. The sales tax has been successfully renewed twice, with the current authorization in effect through 2018. The County also receives a portion of the state-wide gasoline tax (CART- County Aid Road Trust) as well as a portion of the state's motor vehicle sales tax. The one-half cent sales tax is expected to generate approximately \$12.29 million in FY 2012. Because the sales tax revenue, in part, substitutes for property tax revenue (due to the voluntary property tax roll-back), only about 55% or \$6.8 million represents net additional revenue to the County. The County is required to make statutory property tax distributions to the Cities and the CSRD; in addition, the County makes voluntary sales tax distributions to these entities as well.