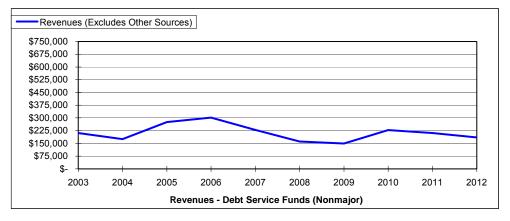

|          | -              |    | -       |      | -       |           | -       |        | -       |  |
| Interest                     |          | 9,241          |    | 605     |      | 11,670  |           | 11,082  |        | 1,205   |  |
| Hospital Lease               |          | -              |    | -       |      | -       |           | -       |        | -       |  |
| Other                        |          | 46,380         |    | 46,380  |      | 30,920  |           |         |        | _       |  |
|                              |          |                |    |         |      |         |           |         |        |         |  |
|                              | Total \$ | 160,909        | \$ | 149,583 | \$   | 228,713 | \$        | 210,819 | \$     | 185,434 |  |





# **Expenditures by Function**

# **Budget Basis-All Governmental Funds** (Excluding Capital Project Funds)

2003

1,120,844

Total \$ 44,240,190

|                                                                 | 2005       |    | 200.       |    | 2002       |    | 2000       |    | 2007       |   |  |
|-----------------------------------------------------------------|------------|----|------------|----|------------|----|------------|----|------------|---|--|
| _                                                               | Actual     |    | Actual     |    | Actual     |    | Actual     |    | Actual     |   |  |
| General Government Operations                                   | 5,639,499  | \$ | 6,433,542  | \$ | 6,183,413  | \$ | 7,462,836  | \$ | 7,210,454  |   |  |
| Law Enf