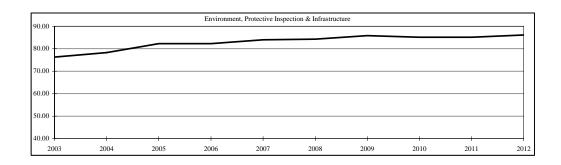

### **Emerging Issues Facing the County**

**Erosion of the County's primary tax base**. The County is significantly dependent on locally-enacted sales tax levies to finance local services, with more than 60% of county operating revenues derived from this single revenue source. In the short-term, the County is especially vulnerable to the inherent volatility of this revenue source. Of greater concern, however, is the long-term detrimental effect of the on-going erosion of this tax base through remote retail sales (including internet sales) and the continuing shift toward a service-based economy. Since Missouri sales tax laws exempt services from sales tax, this continuing economic shift has a significant detrimental effect on this important revenue source and the County's ability to provide required services.

Increased costs associated with unfunded mandates, particularly election costs and storm water administration costs. Federal mandates to manage and reduce storm water run-off has required significant staff resources. In addition, the County has incurred legal fees pertaining to its storm water discharge permit. This is an evolving area of regulation and management for the County and the full extent of its budgetary impact is not yet known.

Election reform requirements under HAVA (Help Americans Vote Act) have permanently increased election-related overhead costs (such as equipment warehousing costs) as well as the costs of conducting elections, particularly federal elections. To the extent election costs are apportioned to other political subdivisions (such as cities and school districts), these cost increases also impact these entities. County election costs are paid by the County's General Fund and election costs for FY 2012 (a presidential election year) will be substantial, totaling nearly \$1,000,000.