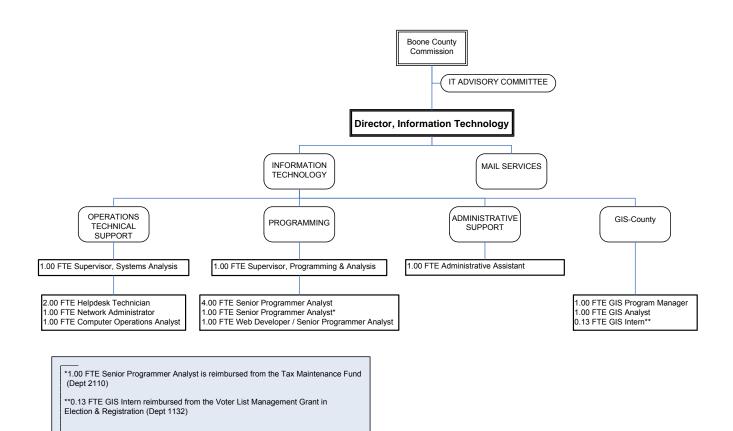

### **Trust Funds**

| Private Purpose Trust Funds (Combined)<br>Private Purpose Trust Funds (Individual)                                                                                                                                                      |                                   | 148<br>149                             |
|-----------------------------------------------------------------------------------------------------------------------------------------------------------------------------------------------------------------------------------------|-----------------------------------|----------------------------------------|
| Personnel and Capital Summaries                                                                                                                                                                                                         |                                   |                                        |
| Personnel Overview and Description Summary of Personnel by Function Summary of Personnel by Fund—10 Years Summary of Personnel by Function—10 Year Capital Outlay Summary Overview and Descript Summary of Capital Expenditures by Fund |                                   | 153<br>154<br>155<br>156<br>159<br>160 |
| <b>Operating Budgets-General Fund and</b>                                                                                                                                                                                               | d Special Revenue                 | <b>Funds</b>                           |
| Overview and Description                                                                                                                                                                                                                |                                   | 161                                    |
| <b>General Government Operations</b>                                                                                                                                                                                                    |                                   |                                        |
| Assessor                                                                                                                                                                                                                                | Dept. No. 2010                    | 163                                    |
| Auditor                                                                                                                                                                                                                                 | Dept. No. 1110                    | 167                                    |
| Collector of Revenue                                                                                                                                                                                                                    | z oper 1.ov 1110                  | 10.                                    |
| Combined Budget Summary                                                                                                                                                                                                                 |                                   | 172                                    |
| Collector of Revenue & Tax Maintenance                                                                                                                                                                                                  | Dept. No. 1150,<br>2110           |                                        |
| County Association Dues                                                                                                                                                                                                                 | Dept. No. 1122                    | 181                                    |
| County Clerk & Elections                                                                                                                                                                                                                | _                                 | 182                                    |
| Combined Budget Summary                                                                                                                                                                                                                 |                                   |                                        |
| County Clerk and Records Management                                                                                                                                                                                                     | Dept. No. 1131,                   |                                        |
|                                                                                                                                                                                                                                         | 1196                              |                                        |
| Elections and Registration                                                                                                                                                                                                              | Dept. No. 1132,                   |                                        |
|                                                                                                                                                                                                                                         | 1133, 2300, 2310-                 |                                        |
|                                                                                                                                                                                                                                         | 2312, 2320, 2330                  |                                        |
| County Commission (including Centralia Office)                                                                                                                                                                                          | Dept. No. 1121,                   | 193                                    |
|                                                                                                                                                                                                                                         | 1125                              |                                        |
| County Counselor                                                                                                                                                                                                                        | Dept. No. 1126                    | 199                                    |
| Emergency and Contingency                                                                                                                                                                                                               | Dept. No. 1123                    | 203                                    |
| Employee Benefits                                                                                                                                                                                                                       | Dept. No. 1192                    | 204                                    |
| Human Resources                                                                                                                                                                                                                         | Dept. No. 1115                    | 205                                    |
| Information Technology and Mail Services                                                                                                                                                                                                |                                   | 210                                    |
| Combined Budget Summary                                                                                                                                                                                                                 | D 1170                            | 210                                    |
| Information Technology and GIS                                                                                                                                                                                                          | Dept. No. 1170,                   |                                        |
| Mail Services                                                                                                                                                                                                                           | 1175, 1176                        |                                        |
| Insurance/Safety & Insurance Claim Activity                                                                                                                                                                                             | Dept. No. 1194<br>Dept. No. 1191, | 217                                    |
|                                                                                                                                                                                                                                         | 1195                              |                                        |
| Non-Departmental                                                                                                                                                                                                                        | Dept. No. 1190                    | 219                                    |
| Purchasing                                                                                                                                                                                                                              | Dept. No. 1118                    | 222                                    |
| Recorder of Deeds                                                                                                                                                                                                                       |                                   | 226                                    |
| Combined Budget Summary<br>Recorder of Deeds & Record Preservation                                                                                                                                                                      | Dept. No. 1160,                   | 220                                    |
| recorder or Deeds & record Freservation                                                                                                                                                                                                 | 2800                              |                                        |
|                                                                                                                                                                                                                                         | 4000                              |                                        |