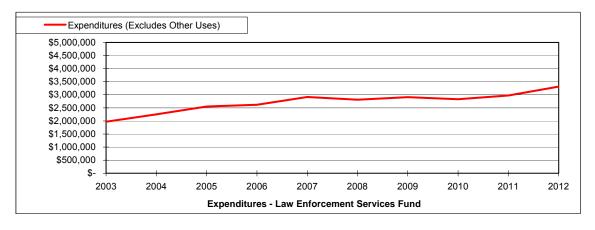

### **Law Enforcement and Judicial Services and Equipment:**

Approximately one-third of the overall county budget and 60% of the General Fund budget is allocated to law enforcement and judicial services which include the Prosecuting Attorney, Sheriff Operations, Jail Operations, Court Operations, Emergency Management and Dispatch, and operations of the Public Administrator and Medical Examiner. In addition to appropriations from the General Fund, funding is also provided through the Law Enforcement Services Fund (Prop L) and a variety of special revenue funds.

The FY 2012 Budget reflects \$19.2 M in funding for law enforcement and judicial operations, including \$.64 M for fixed assets (new and replacement). This total funding is comprised of \$15 M from General Fund appropriations, \$3.3 M from Law Enforcement Services Fund appropriations, and \$.9 M in appropriations from a variety of special revenue funds.