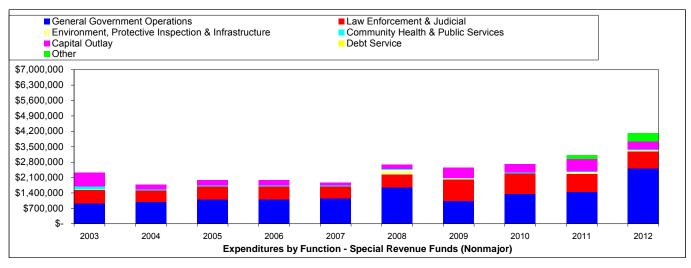

Taken as a whole, County revenues across all governmental funds are expected to increase by 5%, or \$2.37 M in FY 2012. This increase is primarily due to growth in sales tax.

Over the past several years, the County has employed a combination of cost reduction and cost containment measures combined with careful use of fund balance resources to balance the budget and avoid significant personnel reductions and/or reduction in services. During this time, the actual spend-down of fund balances has been less than expected, thus preserving those resources for future budget years. This has been an effective and appropriate short-term strategy. Although sales tax revenue reflects modest growth, economic uncertainty persists. Therefore, the County is continuing most of cost containment measures previously implemented.