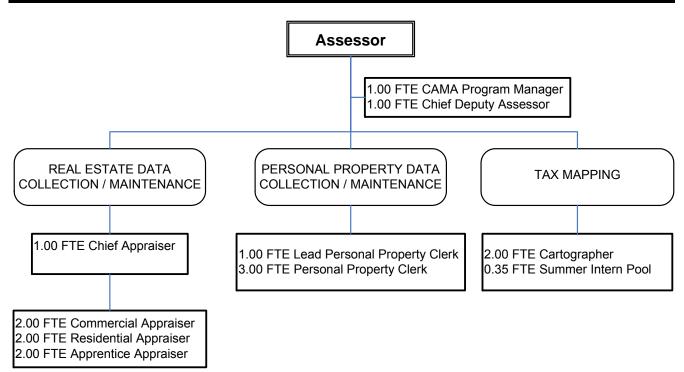

Cartographer                   | 2.00              | 2.00              | 2.00              | -         |  |
| Chief Deputy                   | 1.00              | 1.00              | 1.00              | -         |  |
| Lead Personal Property Clerk   | 1.00              | 1.00              | 1.00              | -         |  |
| Personal Property Clerk        | 3.00              | 3.00              | 3.00              | -         |  |
| Geographic Inf Sys Intern Pool | 0.35              | 0.35              | 0.35              |           |  |
| Total FTEs                     | 16.35             | 16.35             | 16.35             |           |  |
| Overtime                       | \$ 30,000         | \$ 35,000         | \$ 35,000         | \$ -      |  |

#### **Organizational Chart**



# **Annual Budget**

| -     | 0 ASSESSMENT                                |              |                |                |                                  |                                 |              | 9. GUG       |
|-------|---------------------------------------------|--------------|----------------|----------------|----------------------------------|---------------------------------|--------------|--------------|
| 201   | ASSESSMENT FUND                             |              | 2011           |                | 2012                             | 2012                            | 2012         | %CHG<br>FROM |
|       |                                             | 2010         | BUDGET +       | 2011           | CORE                             | SUPPLMENTAL