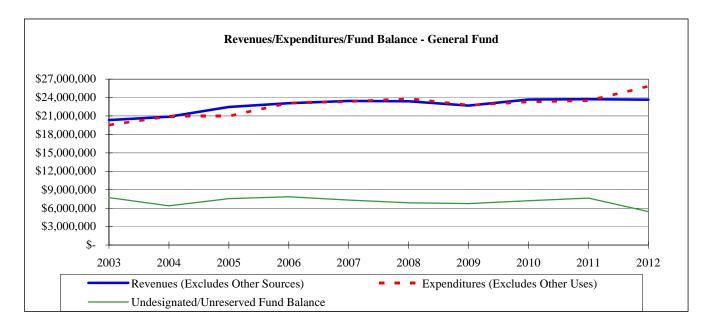

### **Financial Stability**

The County's most significant revenue source, sales tax, has been significantly impacted by the economic recession. It accounts for more than 50% of the operating revenue for the General Fund, about 80% for the Road and Bridge Fund and it is the sole revenue source for the Law Enforcement Services Fund. During FY 2008 and FY 2009, sales tax revenue declined by 4%, falling to 2005 revenue levels.

Sales tax revenue recovered moderately in FY 2010 and has continued to grow throughout FY 2011. The original FY 2011 budget estimate for sales tax reflected a 0% growth assumption, but actual sales tax revenues exceeded this, which led to a revised 4% growth assumption for the year. The FY 2012 budget assumes 2% growth and reflects an amount that is approximately 4% higher than FY 2007 actual revenue.

Within the General Fund, overall revenues for FY 2011 are expected to exceed original budget estimates by approximately \$870,000, or 4%. This is primarily due to the unexpected growth in sales tax revenue and better-than-expected real estate recording fees. As a whole, the General Fund Revenues for FY 2012 are expected to be approximately equally to FY 2010 actual revenues.

Taken as a whole, County revenues across all governmental funds are expected to increase by 5%, or \$2.37 M in FY 2012. This increase is primarily due to growth in sales tax.

Over the past several years, the County has employed a combination of cost reduction and cost containment measures combined with careful use of fund balance resources to balance the budget and avoid significant personnel reductions and/or reduction in services. During this time, the actual spend-down of fund balances has been less than expected, thus preserving those resources for future budget years. This has been an effective and appropriate short-term strategy. Although sales tax revenue reflects modest growth, economic uncertainty persists. Therefore, the County is continuing most of cost containment measures previously implemented.