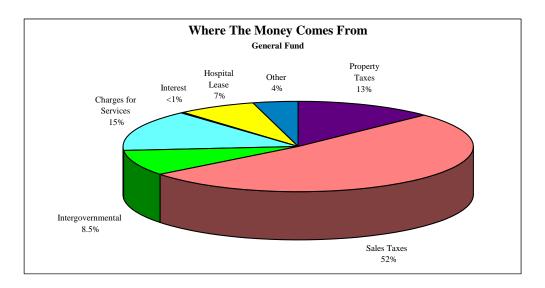

### **Financial Stability**

The County's most significant revenue source, sales tax, has been significantly impacted by the economic recession. It accounts for more than 50% of the operating revenue for the General Fund, about 80% for the Road and Bridge Fund and it is the sole revenue source for the Law Enforcement Services Fund. During FY 2008 and FY 2009, sales tax revenue declined by 4%, falling to 2005 revenue levels.

Within the General Fund, overall revenues for FY 2011 are expected to exceed original budget estimates by approximately \$870,000, or 4%. This is primarily due to the unexpected growth in sales tax revenue and better-than-expected real estate recording fees. As a whole, the General Fund Revenues for FY 2012 are expected to be approximately equally to FY 2010 actual revenues.

Under state law, the County Commission is authorized to levy a property tax, subject to a statutory ceiling, for both general fund and road and bridge operations. For decades, the County Commission has voluntarily elected to levy a property tax rate below the statutory ceiling. The FY 2012 budget reflects no change in the property tax rate.