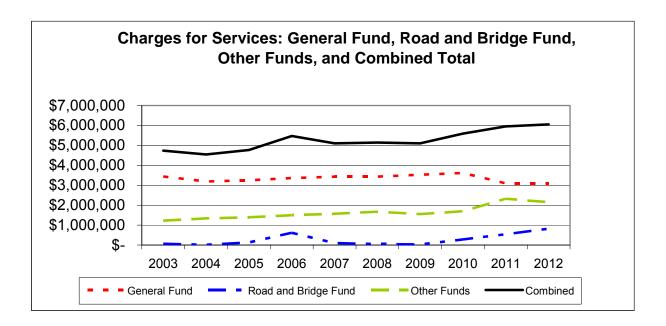

Within the General Fund, overall revenues for FY 2011 are expected to exceed original budget estimates by approximately \$870,000, or 4%. This is primarily due to the unexpected growth in sales tax revenue and better-than-expected real estate recording fees. As a whole, the General Fund Revenues for FY 2012 are expected to be approximately equally to FY 2010 actual revenues.