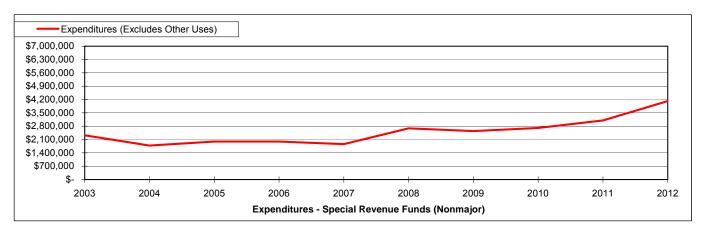

Taken as a whole, County revenues across all governmental funds are expected to increase by 5%, or \$2.37 M in FY 2012. This increase is primarily due to growth in sales tax.

Over the past several years, the County has employed a combination of cost reduction and cost containment measures combined with careful use of fund balance resources to balance the budget and avoid significant personnel reductions and/or reduction in services. During this time, the actual spend-down of fund balances has been less than expected, thus preserving those resources for future budget years. This has been an effective and appropriate short-term strategy. Although sales tax revenue reflects modest growth, economic uncertainty persists. Therefore, the County is continuing most of cost containment measures previously implemented.