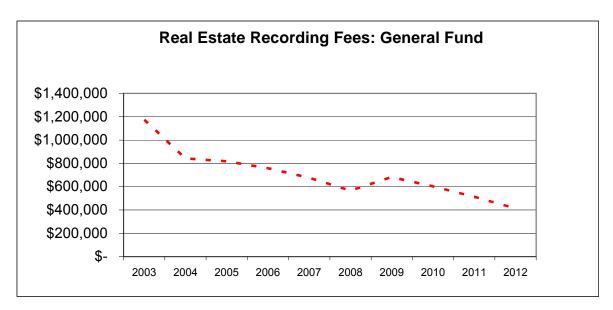

Within the General Fund, overall revenues for FY 2011 are expected to exceed original budget estimates by approximately \$870,000, or 4%. This is primarily due to the unexpected growth in sales tax revenue and better-than-expected real estate recording fees. As a whole, the General Fund Revenues for FY 2012 are expected to be approximately equally to FY 2010 actual revenues.