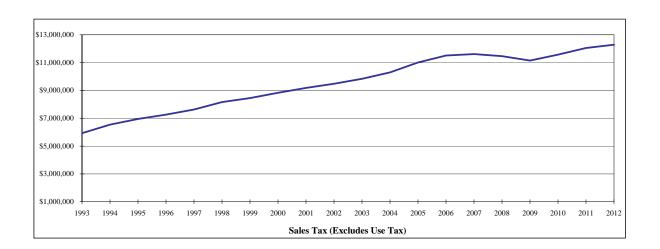

### **Financial Stability**

The County's most significant revenue source, sales tax, has been significantly impacted by the economic recession. It accounts for more than 50% of the operating revenue for the General Fund, about 80% for the Road and Bridge Fund and it is the sole revenue source for the Law Enforcement Services Fund. During FY 2008 and FY 2009, sales tax revenue declined by 4%, falling to 2005 revenue levels.

Sales tax revenue recovered moderately in FY 2010 and has continued to grow throughout FY 2011. The original FY 2011 budget estimate for sales tax reflected a 0% growth assumption, but actual sales tax revenues exceeded this, which led to a revised 4% growth assumption for the year. The FY 2012 budget assumes 2% growth and reflects an amount that is approximately 4% higher than FY 2007 actual revenue.