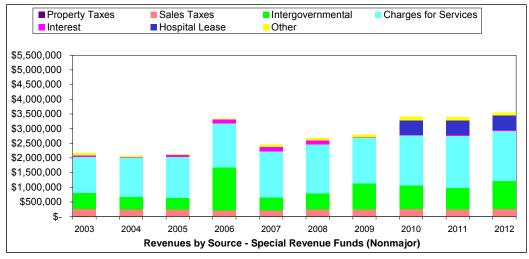

88        |
| Charges for Services |          |    | 1,672,433      |   |    | 1,548,587      |   |    | 1,692,337      |    | 1,779,008         |    | 1,707,296      |
| Interest             |          |    | 116,048        |   |    | 25,453         |   |    | 25,919         |    | 30,005            |    | 23,238         |
| Hospital Lease       |          |    | 110,040        |   |    | 23,433         |   |    | 500,000        |    | 500,000           |    | 500,000        |
| Other                | <u>.</u> |    | 81,052         |   |    | 87,828         |   |    | 123,164        |    | 116,911           |    | 92,007         |
|                      | Total    | \$ | 2,669,971      |   | \$ | 2,798,005      |   | \$ | 3,412,702      | \$ | 3,401,712         | \$ | 3,543,829      |





#### **Debt Service Funds (Nonmajor Funds)**

|                              |          | 2003    | 2004          | 2005          | 2006          | 2007          |
|------------------------------|----------|---------|---------------|---------------|---------------|---------------|
|                              |          | Actual  | Actual        | Actual        | Actual        | Actual        |
| Property Taxes / Assessments | \$       | 208,564 | \$<br>171,863 | \$<br>177,004 | \$<br>155,931 | \$<br>148,743 |
| Sales Taxes                  |          | -       | -             | -             | -             | -             |
| Intergovernmental            |          | -       | -             | -             | -             | -             |
| Charges for Services         |          |