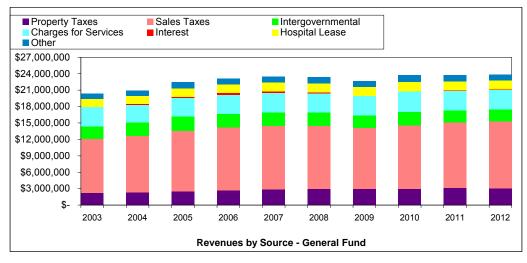

### **Financial Stability**

The County's most significant revenue source, sales tax, has been significantly impacted by the economic recession. It accounts for more than 50% of the operating revenue for the General Fund, about 80% for the Road and Bridge Fund and it is the sole revenue source for the Law Enforcement Services Fund. During FY 2008 and FY 2009, sales tax revenue declined by 4%, falling to 2005 revenue levels.

Sales tax revenue recovered moderately in FY 2010 and has continued to grow throughout FY 2011. The original FY 2011 budget estimate for sales tax reflected a 0% growth assumption, but actual sales tax revenues exceeded this, which led to a revised 4% growth assumption for the year. The FY 2012 budget assumes 2% growth and reflects an amount that is approximately 4% higher than FY 2007 actual revenue.

Within the General Fund, overall revenues for FY 2011 are expected to exceed original budget estimates by approximately \$870,000, or 4%. This is primarily due to the unexpected growth in sales tax revenue and better-than-expected real estate recording fees. As a whole, the General Fund Revenues for FY 2012 are expected to be approximately equally to FY 2010 actual revenues.

Under state law, the County Commission is authorized to levy a property tax, subject to a statutory ceiling, for both general fund and road and bridge operations. For decades, the County Commission has voluntarily elected to levy a property tax rate below the statutory ceiling. The FY 2012 budget reflects no change in the property tax rate.

Taken as a whole, County revenues across all governmental funds are expected to increase by 5%, or \$2.37 M in FY 2012. This increase is primarily due to growth in sales tax.

Over the past several years, the County has employed a combination of cost reduction and cost containment measures combined with careful use of fund balance resources to balance the budget and avoid significant personnel reductions and/or reduction in services. During this time, the actual spend-down of fund balances has been less than expected, thus preserving those resources for future budget years. This has been an effective and appropriate short-term strategy. Although sales tax revenue reflects modest growth, economic uncertainty persists. Therefore, the County is continuing most of cost containment measures previously implemented.