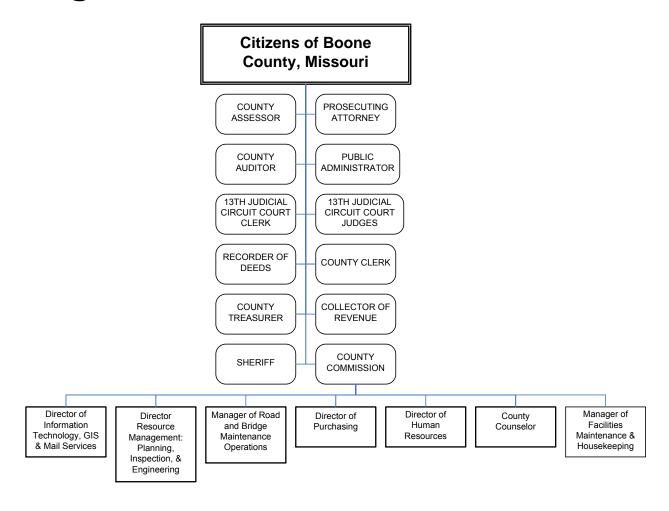

# Organizational Structure and It's Impact on Planning Processes and Long-term Goals

Boone County's statutory elective form of government differs significantly from a charter form of government or a council-city manager form of government. These differences impact the planning and budgetary process, the resulting budgetary document, as well as operation and administration throughout the year. Independent elected officials are directly accountable to the people of the County and are responsible for discharging their statutory functions in accordance with state laws within resources allocated to them by the County Commission. In some instances, elected officials have additional resources available for their operations through various special revenue funds. In most cases, these special revenue funds are under the appropriating authority of an individual elected official rather than the County Commission. (Refer to the Overview and Description of Special Revenue and Other Funds presented in the General Information section.) The County Commission has no oversight authority over the operations of each elective office nor does the County Commission directly influence the development and implementation of goals and objectives for these elective offices. This structure results in each elected official identifying immediate and long-range goals and then presenting funding requests in the annual budget process. All county property, however, is controlled and managed by the County Commission.