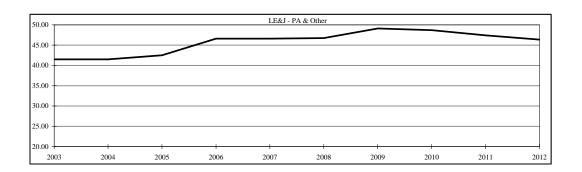

### **Law Enforcement and Judicial Services and Equipment:**

Approximately one-third of the overall county budget and 60% of the General Fund budget is allocated to law enforcement and judicial services which include the Prosecuting Attorney, Sheriff Operations, Jail Operations, Court Operations, Emergency Management and Dispatch, and operations of the Public Administrator and Medical Examiner. In addition to appropriations from the General Fund, funding is also provided through the Law Enforcement Services Fund (Prop L) and a variety of special revenue funds.

The FY 2012 Budget reflects \$19.2 M in funding for law enforcement and judicial operations, including \$.64 M for fixed assets (new and replacement). This total funding is comprised of \$15 M from General Fund appropriations, \$3.3 M from Law Enforcement Services Fund appropriations, and \$.9 M in appropriations from a variety of special revenue funds.