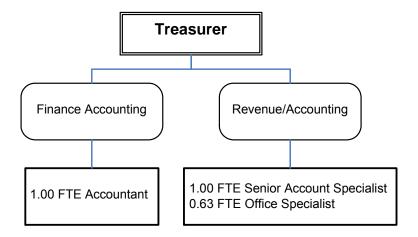

| Accountant                | 2.00                            | 1.00                            | 1.00                            | _                   |
| Senior Account Specialist | -                               | 1.00                            | 1.00                            | -                   |
| Account Specialist        | 0.63                            | 0.63                            | 0.63                            |                     |
| Total FTEs                | 3.63                            | 3.63                            | 3.63                            |                     |
| Overtime                  | \$ 800                          | \$ 2,200                        | \$ 1,000                        | \$ (1,200)          |

## **Organizational Chart**



## **Annual Budget**

| 1140 5    | TREASURER                   |         |           |           |         |             |         |      |
|-----------|-----------------------------|---------|-----------|-----------|---------|-------------|---------|------|
| 100 GENE  | RAL FUND                    |         |           |           |         |             |         | %CHG |
|           |                             |         | 2011      |           | 2012    | 2012        | 2012    | FROM |
|           |                             | 2010    | BUDGET +  | 2011      | CORE    | SUPPLMENTAL | ADOPTED | PY   |
| ACCT DES  |                             | ACTUAL  | REVISIONS | PROJECTED | REQUEST | REQUEST     | BUDGET  | BUD  |
|           | RGES FOR SERVICES           |         |