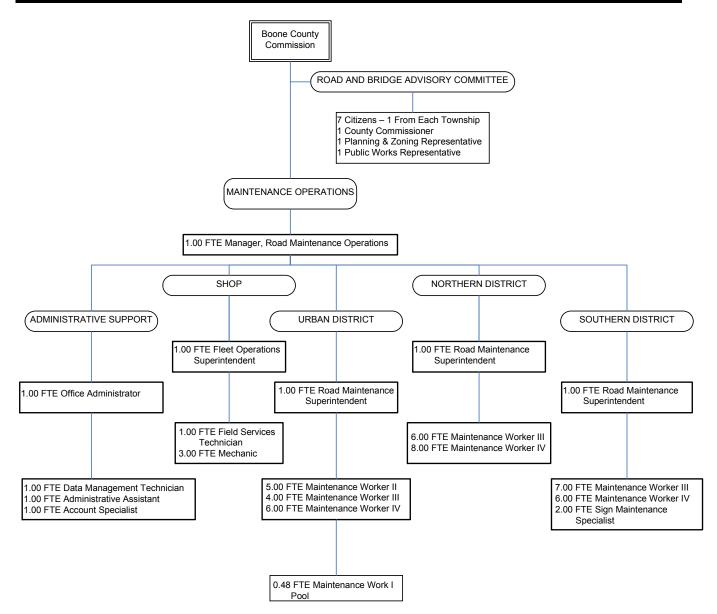

### Law Enforcement and Judicial—Other

| Public Administrator                                                      | Dept. No. 1200                   | 307        |
|---------------------------------------------------------------------------|----------------------------------|------------|
| Medical Examiner District Defender                                        | Dept. No. 1280                   | 310<br>311 |
| Emergency Services and Dispatch                                           | Dept. No. 1285<br>Dept. No. 1287 | 312        |
| E-911 Emergency Telephone                                                 | Dept. No. 1207 Dept. No. 2020    | 313        |
| Law Enforcement Judicial Information- Law                                 | Dept. No. 2020                   | 313        |
| Enforcement Sales Tax                                                     | Dept. No. 2905                   | 315        |
| <b>Environment, Protective Inspection, and Infe</b>                       | rastructure                      |            |
| Resource Management                                                       |                                  |            |
| Combined Budget Summary                                                   |                                  | 317        |
| NID Administration                                                        | Dept. No. 1340                   |            |
| Recycling                                                                 | Dept. No. 1360                   |            |
| Boone County Regional Sewer District Management Services                  | Dept. No. 1370                   |            |
| Planning & Zoning                                                         | Dept. No. 1710                   |            |
| Building Code Inspection                                                  | Dept. No. 1720                   |            |
| Stormwater Administration                                                 | Dept. No. 1725                   |            |
| Hinkson Creek Watershed Grant                                             | Dept. No. 1751                   |            |
| Design and Construction                                                   | Dept. No. 2045                   |            |
| Stormwater Administration                                                 | Dept. No. 2046                   |            |
| DNR 319 Urban Retrofit Grant                                              | Dept. No. 2140                   |            |
| DNR 319 Minigrants                                                        | Dept. No. 2141                   |            |
| Road and Bridge Maintenance Operations                                    |                                  | 333        |
| Combined Budget Summary                                                   |                                  |            |
| Maintenance Operations                                                    | Dept. No. 2040                   |            |
| Pavement Preservation (administered by                                    | Dept. No. 2041                   |            |
| Resource Management) Insurance Claim Activity                             | Dept. No. 2048                   |            |
| modratice oldini retivity                                                 | Dept. 110. 2010                  |            |
| Road and Bridge - Other                                                   | 5                                | 340        |
| Road and Bridge Fund Revenues & Distributions to Cities and Road District | Dept. No. 2049, 2080             |            |
| Distributions to Cities and Road District                                 |                                  |            |
| Energy Grants Passed through to Boone County<br>Regional Sewer District   | Dept. No. 2973                   | 343        |
|                                                                           |                                  |            |
| Health and Community Services                                             |                                  |            |
| Community Health                                                          | Dept. No. 1410                   | 345        |
| Social Services                                                           | Dept. No. 1420                   | 347        |
| Community Services                                                        | Dept. No. 1430                   | 348        |
| Animal Control                                                            | Dept. No. 1730                   | 349        |
| On-Site Waste Water                                                       | Dept. No. 1740                   | 350        |
| Domestic Violence                                                         | Dept. No. 2030                   | 351        |
| Hospital Profit Share                                                     | Dept. No. 2090                   | 352        |