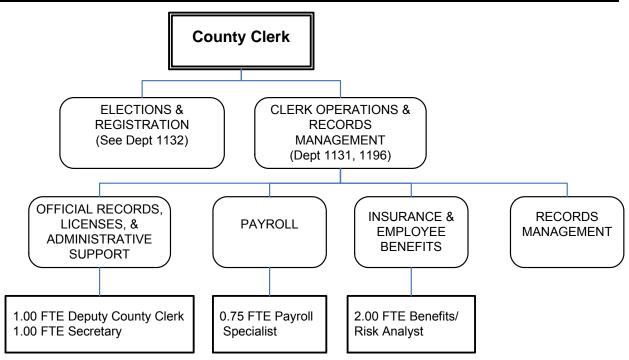

ounty Commission. Other administrative responsibilities of the Clerk include administering and processing payroll and employee benefits. The Clerk also administers the Records Management budget (refer to department number 1196), insurance and bonding for the County's assets and elected officials (refer to department number 1191), and miscellaneous other employee benefits including unemployment claims and the IRS Section 125 cafeteria plan (refer to department number 1192).

The County Clerk is also the chief election official in the County and is responsible for voter registration and elections, which are accounted for in a separate budget section, Election and Registration.

#### **Budget Highlights**

There are no other significant changes to this budget.

#### **Organizational Chart**



### **County Clerk and Records Management**

### **Annual Budget**

| 113   | 1 COUNTY CLERK                                                    |                 |                               |                   |                         |                                |                           |                   |
|-------|-------------------------------------------------------------------|-----------------|-------------------------------|-------------------|-------------------------|--------------------------------|---------------------------|-------------------|
|       | GENERAL FUND                                                      |                 | 2011                          |                   | 2012                    | 2010                           | 2012