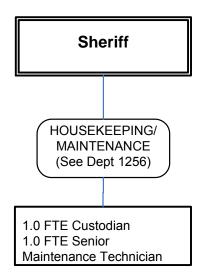

| Special Projects-Citizen Contributions<br>Treasurer                                 | Dept. No. 2000-2002<br>Dept. No. 1140                                                         | 231<br>232 |
|-------------------------------------------------------------------------------------|-----------------------------------------------------------------------------------------------|------------|
| Law Enforcement and Judicial—Circuit Co                                             | ourt                                                                                          |            |
| Circuit Court Clerk<br>Thriteenth Judicial Circuit Court<br>Combined Budget Summary | Dept. No. 1221                                                                                | 237<br>241 |
| Circuit Court Services                                                              | Dept. No. 1210                                                                                |            |
| Jury Services and Court Costs                                                       | Dept. No. 1230                                                                                |            |
| Juvenile Office<br>Juvenile Justice Center                                          | Dept. No. 1241                                                                                |            |
| Judicial Grants and Contracts                                                       | Dept. No. 1242<br>Dept. No. 1243                                                              |            |
| Family Services and Justice                                                         | Dept. No. 2820                                                                                |            |
| 13th Judicial Circuit Drug Court                                                    | Dept. No. 2830                                                                                |            |
| Administration of Justice                                                           | Dept. No. 2850                                                                                |            |
| Alternative Sentencing Program                                                      | P                                                                                             |            |
| Law Enforcement Sales Tax                                                           | Dept. No. 2904                                                                                |            |
| Information System-Court Only                                                       | Dept. No. 2907                                                                                |            |
| Law Enforcement and Judicial—Sheriff/Co                                             | orrections                                                                                    | 269        |
| Sheriff Operations                                                                  | Dept. No. 1251, 1259,<br>2501- 2502, 2510,<br>2520-2525, 2530-2539,<br>2540, 2550, 2901, 2972 |            |
| Corrrections                                                                        | Dept. No. 1255, 2560,                                                                         |            |
| Houselmaning and Maintanana                                                         | 2902, 2906                                                                                    |            |
| Housekeeping and Maintenance                                                        | Dept. No. 1256                                                                                |            |
| Law Enforcement and Judicial—Prosecution                                            | ing Attorney                                                                                  |            |
| Combined Budget Summary                                                             |                                                                                               | 293        |
| Prosecuting Attorney – General Operations                                           | Dept. No. 1261, 1262, 1264, 2600, 2610, 2620, 2630, 2640, 2903, 2971, 2981                    | 230        |
| Child Support Enforcement                                                           | Dept. No. 1263                                                                                |            |