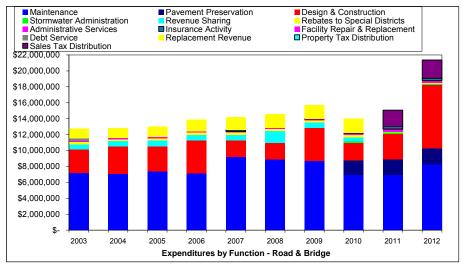

### **Road and Bridge Infrastructure**

Funding for road and bridge activities is accounted for within the Road and Bridge Fund and comprises approximately 38% of all county spending. The County maintains more than 800 miles of roadway infrastructure and associated right-of-way as well as bridges and other drainage structures. Routine and preventative maintenance includes applying gravel to rural roads, asphalt and concrete patching, chip and seal, roadside ditching, vegetation control, as well as bridge maintenance and repair. Traffic services include street signage, regulatory signage, and snow and ice control. Services provided by the engineering and inspection staff include inspection and acceptance of subdivision streets; designing and planning the Preservation Maintenance Program for all asphalt and concrete roadways, bridges and storm-water drainage structures; administering the County's Neighborhood Improvement District (NID) road program; and, administering capital improvement projects related to Boone County's transportation network.

The County's annual infrastructure report is available on the County's website (www.showmeboone.com/PW)

The primary revenue source for the County's road and bridge activities is a one-half cent sales tax, which was originally approved by voters in 1993 and is accompanied by a voluntary property tax roll back. The sales tax has been successfully renewed twice, with the current authorization in effect through 2018. The County also receives a portion of the state-wide gasoline tax (CART- County Aid Road Trust) as well as a portion of the state's motor vehicle sales tax. The one-half cent sales tax is expected to generate approximately \$12.29 million in FY 2012. Because the sales tax revenue, in part, substitutes for property tax revenue (due to the voluntary property tax roll-back), only about 55% or \$6.8 million represents net additional revenue to the County. The County is required to make statutory property tax distributions to the Cities and the CSRD; in addition, the County makes voluntary sales tax distributions to these entities as well.

The FY 2012 budget includes total appropriations of \$21.4M in the Road and Bridge Fund allocated as follows:

- \$ 2.60 M -- Distributions to Cities and Centralia Special Road District (CSRD)
- \$18.5 M -- Maintenance and improvement activities, including \$1.4 M for new and replacement fixed assets
- \$ 0.3 M -- Reimbursement to General Fund and other expenses