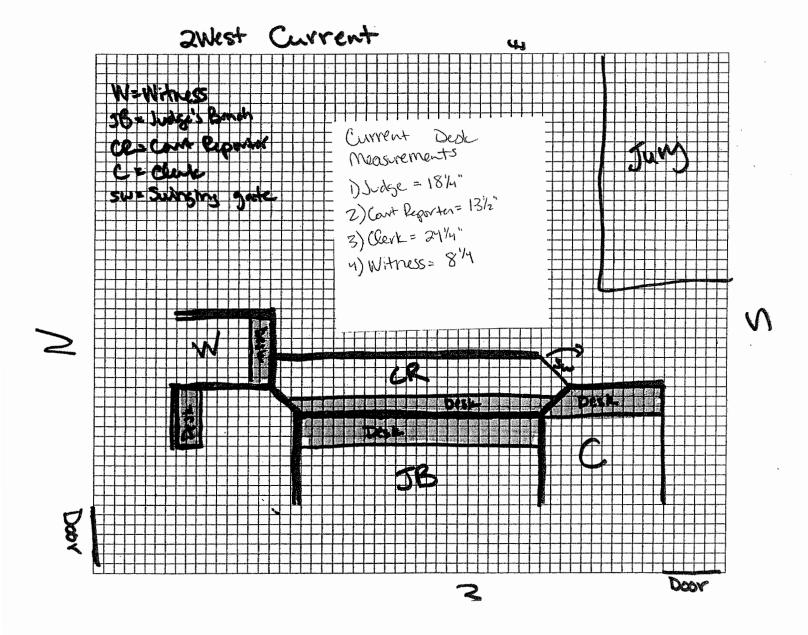

Now on this day the County Commission of the County of Boone does hereby award bid 26-12JUN17 – Renovation of Judge's Benches in 2W and 2E Courtrooms to Rhad Baker Construction, LLC of Fulton, MO.

Terms of the bid award are stipulated in the attached Contract Agreement. It is further ordered the Presiding Commissioner is hereby authorized to sign said Contract Agreement.

Bid Award Recommendation: 26-12JUN17 – Renovation of Judge's

Benches in 2W and 2E Courtrooms

Request for Bid 26-12JUN17 – Renovation of Judge's Benches in 2W and 2E Courtrooms closed on June 12, 2017. One bid was received. Court Administration recommends award to Rhad Baker Construction LLC of Fulton, Missouri for offering the lowest and best bid.

# BID NUMBER 26-12JUN17 Renovation of Judge's Benches in 2W and 2E Courtrooms BOONE COUNTY, MISSOURI

and agrees to perform all the work required by the contract as shown in the bid document.

| Renovation of 2 West Courtroom | \$29,700.00 |
|--------------------------------|-------------|
| Renovation of 2 East Courtroom | \$29,700.00 |
| TOTAL                          | \$59,400.00 |