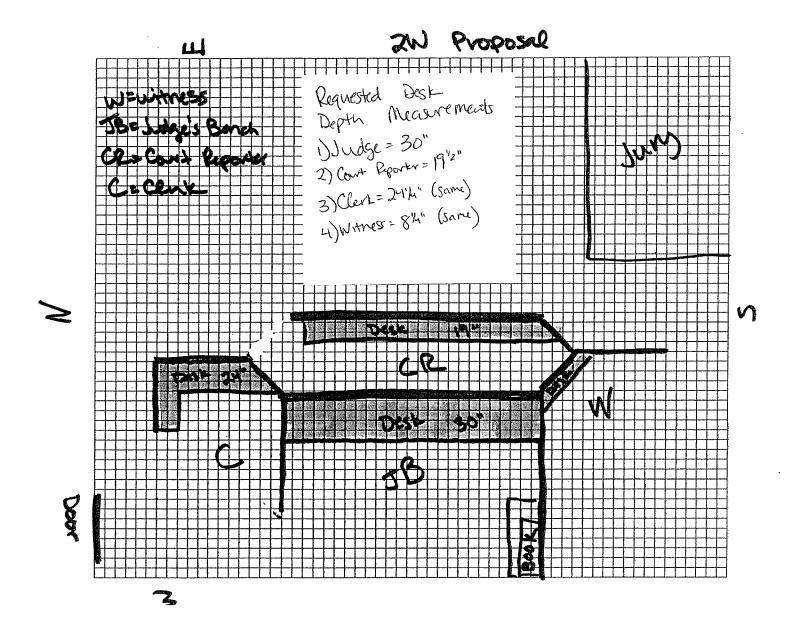

Now on this day the County Commission of the County of Boone does hereby award bid 26-12JUN17 – Renovation of Judge's Benches in 2W and 2E Courtrooms to Rhad Baker Construction, LLC of Fulton, MO.

Terms of the bid award are stipulated in the attached Contract Agreement. It is further ordered the Presiding Commissioner is hereby authorized to sign said Contract Agreement.

Bid Award Recommendation: 26-12JUN17 – Renovation of Judge's

Benches in 2W and 2E Courtrooms

Request for Bid 26-12JUN17 – Renovation of Judge's Benches in 2W and 2E Courtrooms closed on June 12, 2017. One bid was received. Court Administration recommends award to Rhad Baker Construction LLC of Fulton, Missouri for offering the lowest and best bid.

# BID NUMBER 26-12JUN17 Renovation of Judge's Benches in 2W and 2E Courtrooms BOONE COUNTY, MISSOURI

and agrees to perform all the work required by the contract as shown in the bid document.

| Renovation of 2 West Courtroom | \$29,700.00 |
|--------------------------------|-------------|
| Renovation of 2 East Courtroom | \$29,700.00 |
| TOTAL                          | \$59,400.00 |