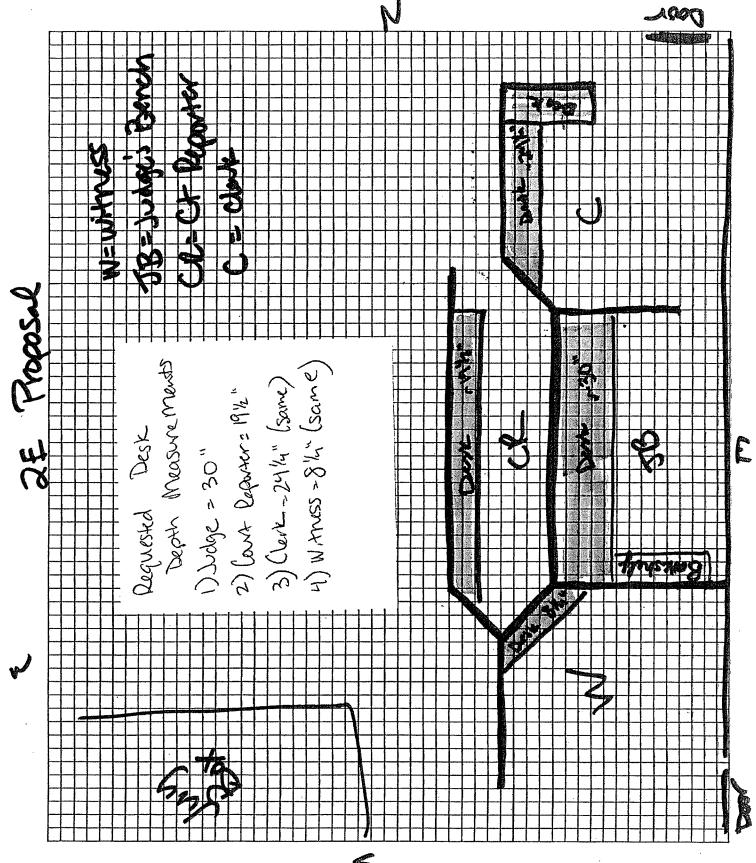

Now on this day the County Commission of the County of Boone does hereby award bid 26-12JUN17 – Renovation of Judge's Benches in 2W and 2E Courtrooms to Rhad Baker Construction, LLC of Fulton, MO.

Terms of the bid award are stipulated in the attached Contract Agreement. It is further ordered the Presiding Commissioner is hereby authorized to sign said Contract Agreement.

Bid Award Recommendation: 26-12JUN17 – Renovation of Judge's

Benches in 2W and 2E Courtrooms

Request for Bid 26-12JUN17 – Renovation of Judge's Benches in 2W and 2E Courtrooms closed on June 12, 2017. One bid was received. Court Administration recommends award to Rhad Baker Construction LLC of Fulton, Missouri for offering the lowest and best bid.

# BID NUMBER 26-12JUN17 Renovation of Judge's Benches in 2W and 2E Courtrooms BOONE COUNTY, MISSOURI

and agrees to perform all the work required by the contract as shown in the bid document.

| Renovation of 2 West Courtroom | \$29,700.00 |
|--------------------------------|-------------|
| Renovation of 2 East Courtroom | \$29,700.00 |
| TOTAL                          | \$59,400.00 |