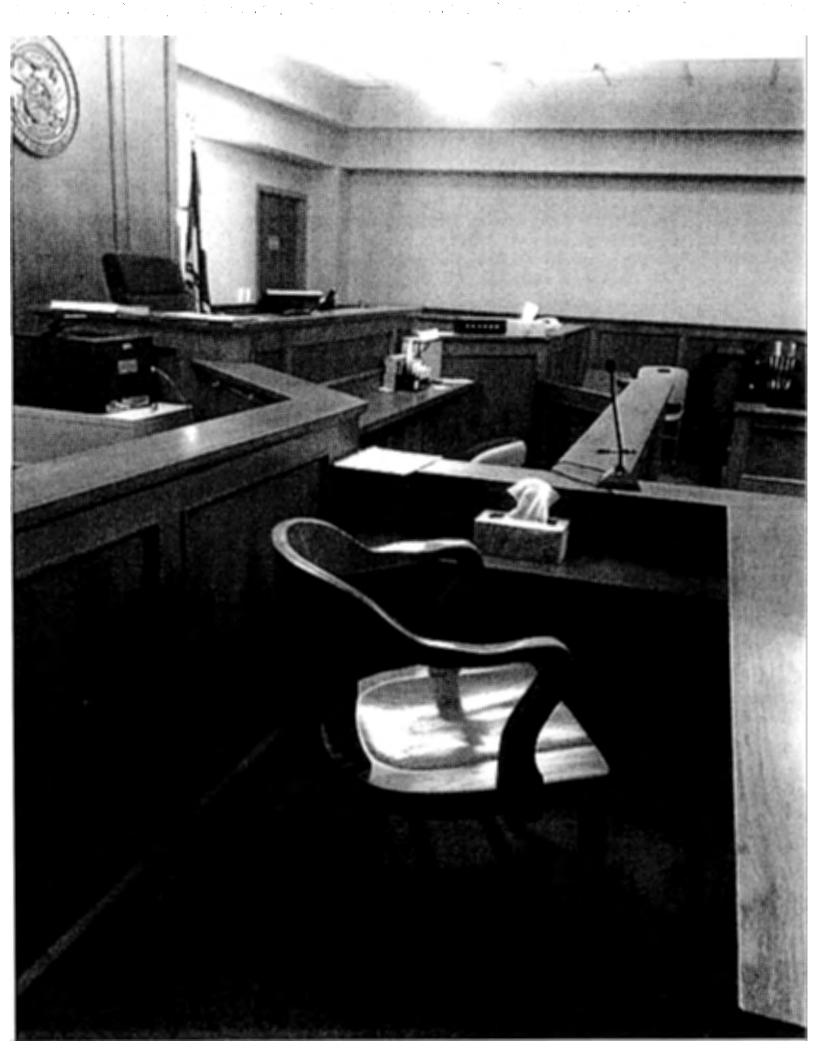

Now on this day the County Commission of the County of Boone does hereby award bid 26-12JUN17 – Renovation of Judge's Benches in 2W and 2E Courtrooms to Rhad Baker Construction, LLC of Fulton, MO.

Terms of the bid award are stipulated in the attached Contract Agreement. It is further ordered the Presiding Commissioner is hereby authorized to sign said Contract Agreement.

Bid Award Recommendation: 26-12JUN17 – Renovation of Judge's

Benches in 2W and 2E Courtrooms

Request for Bid 26-12JUN17 – Renovation of Judge's Benches in 2W and 2E Courtrooms closed on June 12, 2017. One bid was received. Court Administration recommends award to Rhad Baker Construction LLC of Fulton, Missouri for offering the lowest and best bid.

BOND AMOUNT: Five (5%) of the amount of bid

PROJECT:

(Name, location or address, and Project number, if any)

Renovate two judge's benches located in two separate courtrooms to provide the judges with more work space.