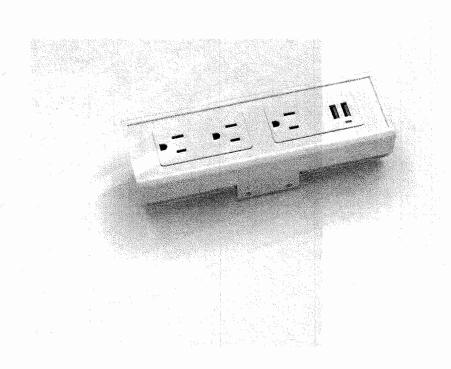

Bid Award Recommendation: 30-19MAY16 – Office Furniture for the Emergency

Communication Center

Request for Bid 30-19MAY16 – Office Furniture for the Emergency Communication Center closed on May 19, 2016. Two bids were received. Recommendation for award is Inside the Lines for offering the responsive, responsible bid for Boone County. The low bid offered by Marathon Building Environments did not meet the specification that mounted storage cabinets must be mounted to structural columns. Marathon's bid cabinets are wall mounted. In addition, Marathon did not bid the night stand shelves.

cc:

Bid File

Karen Miller, Commission

Chad Martin / Patricia Schreiner, Joint Communications

Terry Cassil, Emergency Management

Aron Gish, IT Director

|                |                                                                           |                                                  |                   |                           |             |                |                         |                                         |                   | _              | Inside the Lir          |                     |           |               |
|----------------|---------------------------------------------------------------------------|--------------------------------------------------|-------------------|---------------------------|-------------|----------------|-------------------------|-----------------------------------------|-------------------|----------------|-------------------------|---------------------|-----------|---------------|
|                |                                                                           | 1                                                | Marat             | than Buildi               | ng Environ  | ments          | in:                     | side the Lin                            |                   | rice.          | and Ki                  | (other bran         |           | d price}      |
| MSMARY<br>CODE | PRODUCT                                                                   | YITTKAUD                                         | MANUFACTURER      | SERIES                    | UNIT PRICE  | EXTENDED PRICE | MANUFACTURER            | SERIES                                  | UNIT              | EXTENDED PRICE | MANUFACTURER            | SERSES              | PRICE     | EXTENDED PRIC |
| D1             | Director's Casegoods                                                      | 2                                                | Glebal            | Lutton                    | \$5,539.07  | :519,078.14    | OFS                     | Densii                                  | 12,593,42         | .25,386.84     | OFS                     | Dena5               | 12,693.42 | 25,385.84     |
|                | Private Office Casegoods                                                  | 8                                                | Global            | Zira                      | \$4,139:40  | 533,115.20     | Taknico                 | ExDesime                                | 2,938:24          | 23,909.92      | Teknion                 | ExDesking"          | 2,921.05  | 23,368.42     |
|                | Private Office Casegoods                                                  | 4                                                | Giobat            | Zien                      | \$4,329,40  | 516,557.60     | Telation                | ExDesition                              | 2,853.52          | 11,454.48      | Teknico                 | Ex:Desking          | 2,845,44  | 11,381.76     |
|                | Shared office                                                             | 1                                                | Giobal            | Zira                      | \$8,049.17  | 58.040.27      | Teknion                 | ExDesking                               | 4,197,92          | 4,197,92       | Teknion                 | ErDesting           | 4,469.56  | 4,459,56      |
| 33-6           | Shared Office                                                             | 1                                                | Global            | Dra                       | \$26,879,88 | \$26,879.88    | Feimios                 | . Subgriding                            | 14,739.28         | 14,739.28      | (eknico                 | ixDeskare           | 14,485.22 | 14,485,22     |
| 73-€           | Shared-Office                                                             | 1                                                | Global            | Zira -                    | \$12,738.49 | \$12,738,49    | Teknion                 | Denking .                               | 8.554 05          | 8.554.C6       | Teknica.                | Excesting           | 8,492.08  | 8,499.08      |
|                | Conferènce Room                                                           | 13                                               | Global            | Zira -                    | 51,394.84   | \$4,164.52     | N/A                     | -M/A                                    | 0,00              | 0:00           | N/A                     | NEA                 | 0.00      | 0.00          |
|                | Building Maintenance<br>Casegued 152                                      | -                                                | Chotal.           | Streamine                 | \$535.95    | 5535.95        | Teknon                  | ExDesigne                               | 718.12            | 718.12         | Teknion                 | ExDeskins           | 727.70    | 727.70        |
|                | Guest Chair                                                               | 43                                               | Global            | Comet                     | 5101.53     | 54,355.79      | Ki                      | Versa-                                  | 187.20            | 6,049,60       | E                       | Versa               | 217.93    | 9,370,99      |
|                | XI. Guest Chair                                                           | 1 7                                              | Global            | Comet                     | 5336.02     | \$336.02       | N/                      | Versa X                                 | 434.53            | 434.63         | *6                      | Yerse Xi.           | 506.00    | 506.00        |
|                | Side Chair                                                                | 1                                                | Global            | Primcare                  | 5956.15     | \$986.15       | Caratina                | Drebustra                               | 1,625-79          | 1,625.29       | Carolino                | Orchestra           | 1,625.29  | 1.525.29      |
| ٠,             | Sade Cust.                                                                | <del>                                     </del> |                   | . Printage                | .55550.15   | 3200.13        | Carcerse                | Tocsion on the                          | 1,023-25          | . 1,623,23     | Patraucki               | Torsign on the      | 1,023.23  | 1,025.25      |
| C4:            | Nesting Chair                                                             | 76                                               | .Gfoliali         | Flow Mays                 | -\$185.33   | .\$24,585,08   | ×0.                     | Got                                     | 385.34            | 29,361,84      | K)                      | Bel .               | 434.00    | 31,464.00     |
| C5             | Task Chair                                                                | 1. 28                                            | Głobei            | Treform                   | 5250,60     | 57,016,80      | NI.                     | impress.                                | 477.02            | 13,356.56      | X:                      | Empress'            | 511.18    | 14,313.04     |
| C6             | Wood Chair                                                                | 1 12                                             | ST Community      | Americana                 | 5177.00     | \$2,324,00     | ĸ                       | Crossroads                              | 303.17            | 3,638.04       | <b>X</b> 3              | Crasswads           | 324.53    | 3,898,56      |
| <b>C7</b>      | Stack Chair                                                               | 12                                               | Global            | Pepcorn                   | 559.82      | \$705.84       | kı                      | Moestro                                 | 81.56             | 978.72         | <b>X</b> C              | Maestro             | 87.40     | 1,048.80      |
| CS             | Conference Chair                                                          | 35                                               | Sichelia          | Vien                      | \$227.65    | \$7,967.75     | , K                     | Altus-<br>Conference                    | 367.66            | 12,658.10      | <b>K</b> 3              | Altus<br>Conference | 387.53    | 13,564.25     |
| 2-9.           | Round Table                                                               | 3                                                | (glopa)           | Swap                      | 5381.75     | \$1,145,25     | ₹.                      | Portico                                 | 432.80            | 1,298.40       | . 🕉                     | Portion             | 583.09    | . 1,749.15    |
| 1-b            | Training Table with Fixed Leg.                                            | 14:                                              | Gobal - JH Miller | Junction                  | S426.02     | \$5,964.28     | Xi                      | Portisiz                                | 395.67            | 5,539.38       | *                       | Ponice              | 533,03    | 7,452.42      |
| 72             | Computer Training                                                         | B                                                | Globat            | Fall                      | \$725.22    | \$5,802.76     | <b>X</b> 0.             | Smart Lift                              | 2,160:92          | 17,287,35      | ĸ                       | Senart Uit          | 2,214,40  | 17,715:20     |
| -73            | Training Table with Fip Too                                               | 4                                                | Giobal            | Borcee                    | \$541.50    | \$2,166,00     | 122                     | Huay Up!                                | 596,68            | 2,385,72       | 2                       | Hurry Upl.          | 639.40    | 2,557.60      |
| .74.           | Height Adjustable Table                                                   | -1                                               | Global            | Feli                      | 5746.18     | \$746.13       | Telepion                | the5o                                   | 338.05            | 638.05         | Teknios                 | (Algebia            | 1,050.93  | 1,050.93      |
| 75             | Conference Table                                                          | 3                                                | Qopal.            | Tria.                     | 51,394.84   | \$4,184.52     | 'teknion                | Dr. Conterence                          | 828.76            | 2,486,28       | Tekston                 | Ex. Coidérence      | 239.50    | 2,519.40      |
| 75             | Wood Meeting Table                                                        | 2                                                | Giobal            | iuston                    | 5905,72     | \$1,811.44     | QFS.                    | - Rooms                                 | 1,584.70          | 3,269.40.      | .055                    | Meeting<br>Rooms    | 1,584.70  | 3,189.40      |
| 77             | Night Stand                                                               | 1 4                                              | Adden             |                           | \$370.00    | \$1,480.00     | En#:                    | . £Z taít                               | 140.24            | 560.96         | Br#i                    | #2 Loft             | 140.14    | 560.96        |
| 79             | End Table                                                                 | 2                                                | Gtobal            | Oawards                   | \$385.52    | \$771.25       | OFS.                    | Calypso                                 | 573.63            | 1,147.26       | OFS                     | Calypso             | 573.63    | 1,347.26      |
| 79             | Magazine Table                                                            | 1 1                                              | Giahai .          | Dawson                    | \$541.10    | 5541.10        | 063                     | Culvaso                                 | 544,71            | 644.71         | O73                     | Calypse             | 644.71    | 544.71        |
| T10            | Instructor's Desk                                                         | -,1                                              | . K               | All Terian                | \$1,215 00  | \$1,215.00     | 1 10                    | AR Terain                               | 1,171,37          | 1,271,37       | K                       | ASTesair.           | 1,255.23  | 1,255.23      |
| £1             | Duel Monitor Arms                                                         | 25                                               | Global            | Solutions                 | \$355.76    | \$9,249.78     | Teknikin                | 0.Sarct                                 | 245,76            | -8,339.76      | Teknion                 | Néact               | 290.83    | 7,551.58      |
| 62.            | Keyboard Yray                                                             | 26                                               | G6699I            | Productivity<br>Solutions | \$256.33    | \$4,064.58     | Teknton                 | Crimosments                             | 171.98            | 4,471,48       | Teknion                 | Complements         | 203.52    | 5,291.52      |
| `£3:           | CPU Holder                                                                | 42                                               | Global            | Productivity<br>Solutions | 547.95      | \$2,013.90     | Yaknios                 | Cumpănients                             | 47.27             | 1,983.24       | Teknion<br>Sectra Motor | Complements         | 55.58     | 2,346.96      |
| £4:            | Surface Mounted Power                                                     | 25                                               | Global            | Productivity              | \$303.75    | \$7,897.50     | Electro Motor<br>Cables | Sectosion                               | 145.12            | 3.773.12       | Cables                  | Sechision           | 145.12    | 3,773.12      |
| ES             | LEO Tasi Lighat                                                           | 25                                               | Globai.           | Solutions                 | \$166.00    | .54,315,00     | Light Corp              | Read                                    | 208,54            | 5,422.04       | Light Corp              | रिश्वद              | 208.54    | 5,422,04      |
| F1             | Lateral File 4' h 36" wice                                                | 1 4                                              | Giobal            | 12007                     | 5390.20     | \$3,560.60     | Teknion                 | Ledger                                  | 519.48            | 2.077.92       | Jeknion .               | Ledeer              | 535.63    | 2,142,52      |
| F2"            | Lateral File a' h 30" wice                                                | 4                                                | Global            | 1000P                     | \$369.55    | \$1,478.20     | Tetraion                | Ledger                                  | 487.15            | 1,948,60       | Teknion                 | Ledger              | 502.29    | 2,009.16      |
| 01             | Bunk Bods                                                                 | 122                                              | Adden             |                           | \$317.00    | .53,804.00     | Brist:                  | £Z Lot:                                 | 355.09            | 4,261.08       | Ball                    | EZ Loft             | 355.00    | 4,251.08      |
| 02             | Mattresses                                                                | 12                                               | Adden             |                           | \$200.00    | .52,400.00     | Nonx                    | Remedy                                  | 237.75            | 2,853.12       | lictrix.                | Remady              | 237.76    | 2,853.12      |
| Q3             | Night Stand Shelf                                                         | 6                                                | N3.               |                           | \$0.00      | \$0.00         | None                    | Took                                    | 25.23             | 150.98         | Norix                   | Trok                | 25,63     | 160,98        |
|                | SUSTOTAL                                                                  | T                                                |                   | <del></del>               | 578,549,83  |                | 1                       | *************************************** | !                 | 228,580.63     |                         | ······              | 1         | 239,753.93    |
| ***********    | INSTALLATION                                                              |                                                  | .1                |                           |             | \$13,000.00    | 1                       |                                         | }                 | 27,760,00      | 1                       |                     |           | 27,760.00     |
|                | GRAND TOTAL                                                               | ·                                                | 1                 |                           |             | 5228,308.91    | 8                       |                                         |                   | 255.340.53     | 1                       |                     |           | 267,523.91    |
| ORK WI         | INT ON ITEMS NOT LISTED<br>ILL BEGIN HOW MANY DAYS AF<br>OTICE TO PROCEED | er receipt                                       |                   |                           | 59.         |                |                         |                                         | ries"<br>ess Davs |                |                         | V2:                 |           |               |
|                | ILL BE COMPLETED HOW MANY<br>OF THE NOTICE TO PROCEED<br>No Bilds         | DAYS AFTEI                                       | *                 |                           | 6           | -              |                         |                                         | ess Days          |                |                         |                     | ess Days  |               |