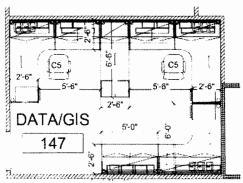

Bid Award Recommendation: 30-19MAY16 – Office Furniture for the Emergency

Communication Center

Request for Bid 30-19MAY16 – Office Furniture for the Emergency Communication Center closed on May 19, 2016. Two bids were received. Recommendation for award is Inside the Lines for offering the responsive, responsible bid for Boone County. The low bid offered by Marathon Building Environments did not meet the specification that mounted storage cabinets must be mounted to structural columns. Marathon's bid cabinets are wall mounted. In addition, Marathon did not bid the night stand shelves.

cc:

Bid File

Karen Miller, Commission

Chad Martin / Patricia Schreiner, Joint Communications

Terry Cassil, Emergency Management

Aron Gish, IT Director

|                |                                                                           |                                                  |                   |                           |             |                |                         |                                         |                   | _              | Inside the Lir          |                     |           |               |
|----------------|---------------------------------------------------------------------------|--------------------------------------------------|-------------------|---------------------------|-------------|----------------|-------------------------|-----------------------------------------|-------------------|----------------|-------------------------|---------------------|-----------|---------------|
|                |                                                                           | 1                                                | Marat             | than Buildi               | ng Environ  | ments          | in:                     | side the Lin                            |                   | rice.          | and Ki                  | (other bran         |           | d price}      |
| MSMARY<br>CODE | PRODUCT                                                                   | YITTKAUD                                         | MANUFACTURER      | SERIES                    | UNIT PRICE  | EXTENDED PRICE | MANUFACTURER            | SERIES                                  | UNIT              | EXTENDED PRICE | MANUFACTURER            | SERSES              | PRICE     | EXTENDED PRIC |
| D1             | Director's Casegoods                                                      | 2                                                | Glebal            | Lutton                    | \$5,539.07  | :519,078.14    | OFS                     | Densii                                  | 12,593,42         | .25,386.84     | OFS                     | Dena5               | 12,693.42 | 25,385.84     |
|                | Private Office Casegoods                                                  | 8                                                | Global            | Zira                      | \$4,139:40  | 533,115.20     | Taknico                 | ExDesime                                | 2,938:24          | 23,909.92      | Teknion                 | ExDesking"          | 2,921.05  | 23,368.42     |
|                | Private Office Casegoods                                                  | 4                                                | Giobat            | Zien                      | \$4,329,40  | 516,557.60     | Telation                | ExDesition                              | 2,853.52          | 11,454.48      | Teknico                 | Ex:Desking          | 2,845,44  | 11,381.76     |
|                | Shared office                                                             | 1                                                | Giobal            | Zira                      | \$8,049.17  | 58.040.27      | Teknion                 | ExDesking                               | 4,197,92          | 4,197,92       | Teknion                 | ErDesting           | 4,469.56  | 4,459,56      |
| 33-6           | Shared Office                                                             | 1                                                | Global            | Dra                       | \$26,879,88 | \$26,879.88    | Feimios                 | . Subgriding                            | 14,739.28         | 14,739.28      | (eknico                 | ixDeskare           | 14,485.22 | 14,485,22     |
| 73-€           | Shared-Office                                                             | 1                                                | Global            | Zira -                    | \$12,738.49 | \$12,738,49    | Teknion                 | Denking .                               | 8.554 05          | 8.554.C6       | Teknica.                | Excesting           | 8,492.08  | 8,499.08      |
|                | Conferènce Room                                                           | 13                                               | Global            | Zira -                    | 51,394.84   | \$4,164.52     | N/A                     | -M/A                                    | 0,00              | 0:00           | N/A                     | NEA                 | 0.00      | 0.00          |
|                | Building Maintenance<br>Casegued 152                                      | -                                                | Chotal.           | Streamine                 | \$535.95    | 5535.95        | Teknon                  | ExDesigne                               | 718.12            | 718.12         | Teknion                 | ExDeskins           | 727.70    | 727.70        |
|                | Guest Chair                                                               | 43                                               | Global            | Comet                     | 5101.53     | 54,355.79      | Ki                      | Versa-                                  | 187.20            | 6,049,60       | E                       | Versa               | 217.93    | 9,370,99      |
|                | XI. Guest Chair                                                           | 1 7                                              | Global            | Comet                     | 5336.02     | \$336.02       | N/                      | Versa X                                 | 434.53            | 434.63         | *6                      | Yerse Xi.           | 506.00    | 506.00        |
|                | Side Chair                                                                | 1                                                | Global            | Primcare                  | 5956.15     | \$986.15       | Caratina                | Drebustra                               | 1,625-79          | 1,625.29       | Carolino                | Orchestra           | 1,625.29  | 1.525.29      |
| ٠,             | Sade Cust.                                                                | <del>                                     </del> |                   | . Printage                | .55550.15   | 3200.13        | Carcerse                | Tocsion on the                          | 1,023-25          | . 1,623,23     | Patraucki               | Torsign on the      | 1,023.23  | 1,025.25      |
| C4:            | Nesting Chair                                                             | 76                                               | .Gfoliali         | Flow Mays                 | -\$185.33   | .\$24,585,08   | ×0.                     | Got                                     | 385.34            | 29,361,84      | K)                      | Bel .               | 434.00    | 31,464.00     |
| C5             | Task Chair                                                                | 1. 28                                            | Głobei            | Treform                   | 5250,60     | 57,016,80      | NI.                     | impress.                                | 477.02            | 13,356.56      | X:                      | Empress'            | 511.18    | 14,313.04     |
| C6             | Wood Chair                                                                | 1 12                                             | ST Community      | Americana                 | 5177.00     | \$2,324,00     | ĸ                       | Crossroads                              | 303.17            | 3,638.04       | <b>X</b> 3              | Crasswads           | 324.53    | 3,898,56      |
| <b>C7</b>      | Stack Chair                                                               | 12                                               | Global            | Pepcorn                   | 559.82      | \$705.84       | kı                      | Moestro                                 | 81.56             | 978.72         | <b>X</b> C              | Maestro             | 87.40     | 1,048.80      |
| CS             | Conference Chair                                                          | 35                                               | Sichelia          | Vien                      | \$227.65    | \$7,967.75     | , K                     | Altus-<br>Conference                    | 367.66            | 12,658.10      | <b>K</b> 3              | Altus<br>Conference | 387.53    | 13,564.25     |
| 2-9.           | Round Table                                                               | 3                                                | (glopa)           | Swap                      | 5381.75     | \$1,145,25     | ₹.                      | Portico                                 | 432.80            | 1,298.40       | . 🕉                     | Portion             | 583.09    | . 1,749.15    |
| 1-b            | Training Table with Fixed Leg.                                            | 14:                                              | Gobal - JH Miller | Junction                  | S426.02     | \$5,964.28     | Xi                      | Portisiz                                | 395.67            | 5,539.38       | *                       | Ponice              | 533,03    | 7,452.42      |
| 72             | Computer Training                                                         | B                                                | Globat            | Fall                      | \$725.22    | \$5,802.76     | <b>X</b> 0.             | Smart Lift                              | 2,160:92          | 17,287,35      | ĸ                       | Senart Uit          | 2,214,40  | 17,715:20     |
| -73            | Training Table with Fip Too                                               | 4                                                | Giobal            | Borcee                    | \$541.50    | \$2,166,00     | 122                     | Huay Up!                                | 596,68            | 2,385,72       | 2                       | Hurry Upl.          | 639.40    | 2,557.60      |
| .74.           | Height Adjustable Table                                                   | -1                                               | Global            | Feli                      | 5746.18     | \$746.13       | Telepion                | the5o                                   | 338.05            | 638.05         | Teknios                 | (Algebia            | 1,050.93  | 1,050.93      |
| 75             | Conference Table                                                          | 3                                                | Qopal.            | Tria.                     | 51,394.84   | \$4,184.52     | 'teknion                | Dr. Conterence                          | 828.76            | 2,486,28       | Tekston                 | Ex. Coidérence      | 239.50    | 2,519.40      |
| 75             | Wood Meeting Table                                                        | 2                                                | Giobal            | iuston                    | 5905,72     | \$1,811.44     | QFS.                    | - Rooms                                 | 1,584.70          | 3,269.40.      | .055                    | Meeting<br>Rooms    | 1,584.70  | 3,189.40      |
| 77             | Night Stand                                                               | 1 4                                              | Adden             |                           | \$370.00    | \$1,480.00     | En#:                    | . £Z taít                               | 140.24            | 560.96         | Br#i                    | #2 Loft             | 140.14    | 560.96        |
| 79             | End Table                                                                 | 2                                                | Gtobal            | Oawards                   | \$385.52    | \$771.25       | OFS.                    | Calypso                                 | 573.63            | 1,147.26       | OFS                     | Calypso             | 573.63    | 1,347.26      |
| 79             | Magazine Table                                                            | 1 1                                              | Giahai .          | Dawson                    | \$541.10    | 5541.10        | 063                     | Culvaso                                 | 544,71            | 644.71         | O73                     | Calypse             | 644.71    | 544.71        |
| T10            | Instructor's Desk                                                         | -,1                                              | . K               | All Terian                | \$1,215 00  | \$1,215.00     | 1 10                    | AR Terain                               | 1,171,37          | 1,271,37       | K                       | ASTesair.           | 1,255.23  | 1,255.23      |
| £1             | Duel Monitor Arms                                                         | 25                                               | Global            | Solutions                 | \$355.76    | \$9,249.78     | Teknikin                | 0.Sarct                                 | 245,76            | -8,339.76      | Teknion                 | Néact               | 290.83    | 7,551.58      |
| 62.            | Keyboard Yray                                                             | 26                                               | G6699I            | Productivity<br>Solutions | \$256.33    | \$4,064.58     | Teknton                 | Crimosments                             | 171.98            | 4,471,48       | Teknion                 | Complements         | 203.52    | 5,291.52      |
| `£3:           | CPU Holder                                                                | 42                                               | Global            | Productivity<br>Solutions | 547.95      | \$2,013.90     | Yaknios                 | Cumpănients                             | 47.27             | 1,983.24       | Teknion<br>Sectra Motor | Complements         | 55.58     | 2,346.96      |
| £4:            | Surface Mounted Power                                                     | 25                                               | Global            | Productivity              | \$303.75    | \$7,897.50     | Electro Motor<br>Cables | Sectosion                               | 145.12            | 3.773.12       | Cables                  | Sechision           | 145.12    | 3,773.12      |
| ES             | LEO Tasi Lighat                                                           | 25                                               | Globai.           | Solutions                 | \$166.00    | .54,315,00     | Light Corp              | Read                                    | 208,54            | 5,422.04       | Light Corp              | रिश्वद              | 208.54    | 5,422,04      |
| F1             | Lateral File 4' h 36" wice                                                | 1 4                                              | Giobal            | 12007                     | 5390.20     | \$3,560.60     | Teknion                 | Ledger                                  | 519.48            | 2.077.92       | Jeknion .               | Ledeer              | 535.63    | 2,142,52      |
| F2"            | Lateral File a' h 30" wice                                                | 4                                                | Global            | 1000P                     | \$369.55    | \$1,478.20     | Tetraion                | Ledger                                  | 487.15            | 1,948,60       | Teknion                 | Ledger              | 502.29    | 2,009.16      |
| 01             | Bunk Bods                                                                 | 122                                              | Adden             |                           | \$317.00    | .53,804.00     | Brist:                  | £Z Lot:                                 | 355.09            | 4,261.08       | Ball                    | EZ Loft             | 355.00    | 4,251.08      |
| 02             | Mattresses                                                                | 12                                               | Adden             |                           | \$200.00    | .52,400.00     | Nonx                    | Remedy                                  | 237.75            | 2,853.12       | lictrix.                | Remady              | 237.76    | 2,853.12      |
| Q3             | Night Stand Shelf                                                         | 6                                                | N3.               |                           | \$0.00      | \$0.00         | None                    | Took                                    | 25.23             | 150.98         | Norix                   | Trok                | 25,63     | 160,98        |
|                | SUSTOTAL                                                                  | T                                                |                   | <del></del>               | 578,549,83  |                | 1                       | *************************************** | !                 | 228,580.63     |                         | ······              | 1         | 239,753.93    |
| ***********    | INSTALLATION                                                              |                                                  | .1                |                           |             | \$13,000.00    | 1                       |                                         | }                 | 27,760,00      | 1                       |                     |           | 27,760.00     |
|                | GRAND TOTAL                                                               | ·                                                | 1                 |                           |             | 5228,308.91    | 8                       |                                         |                   | 255.340.53     | 1                       |                     |           | 267,523.91    |
| ORK WI         | INT ON ITEMS NOT LISTED<br>ILL BEGIN HOW MANY DAYS AF<br>OTICE TO PROCEED | er receipt                                       |                   |                           | 59.         |                |                         |                                         | ries"<br>ess Davs |                |                         | V2:                 |           |               |
|                | ILL BE COMPLETED HOW MANY<br>OF THE NOTICE TO PROCEED<br>No Bilds         | DAYS AFTEI                                       | *                 |                           | 6           | -              |                         |                                         | ess Days          |                |                         |                     | ess Days  |               |