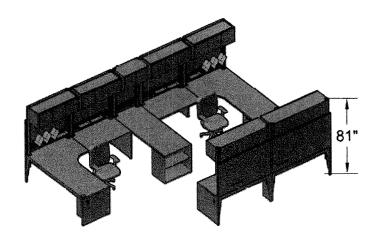

Bid Award Recommendation: 30-19MAY16 – Office Furniture for the Emergency

Communication Center

Request for Bid 30-19MAY16 – Office Furniture for the Emergency Communication Center closed on May 19, 2016. Two bids were received. Recommendation for award is Inside the Lines for offering the responsive, responsible bid for Boone County. The low bid offered by Marathon Building Environments did not meet the specification that mounted storage cabinets must be mounted to structural columns. Marathon's bid cabinets are wall mounted. In addition, Marathon did not bid the night stand shelves.