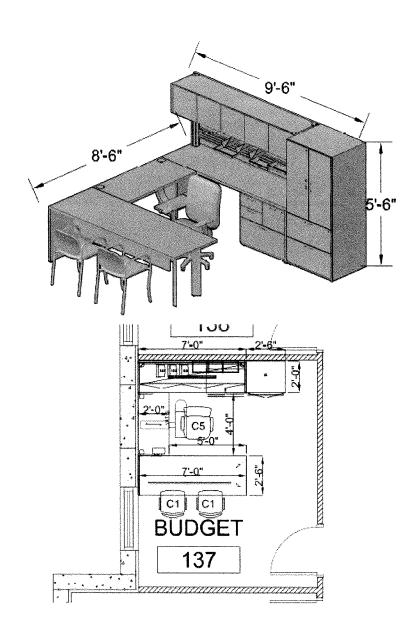

|              |                                  |         |                   |

### Boone County 911 Center

**Furniture Bid Specs** 

## Boone County 911 Center Typicals – Directors Office

Manufacturer: OFS

Finishes: Wood - Honey Maple

Edge Profile - Corona

Tackboard Fabric - Momentum Vox Mystic

Accessories Package: ECA Power, Keyboard Tray, CPU Holder, Dual Monitor Arm, LED Task Light

Code: D1







Rms 109 & 136

#### Boone County 911 Center Typicals – Private Office

Manufacturer: Teknion

Finishes: Laminate - Stainless

Metal - Granite Edge - Stainless

Pull Style/Finish - Rectilinear/Granite

Tackboard Fabric - Teknion Wales Newport

Accessories Package: ECA Power, Keyboard Tray, CPU Holder, Dual Monitor Arm, LED Task Light, 3 Paper Trays, 3 Division Sorters

Code: D2-a





Rms 108,111,137,138,139,141,142,143

## Boone County 911 Center Typicals – Private Office

Manufacturer: Teknion

Finishes: Laminate - Stainless

Metal - Granite Edge - Stainless

Pull Style/Finish - Rectilinear/Granite

Tackboard Fabric - Teknion Wales Newport

Accessories Package: ECA Power, Keyboard Tray, CPU Holder, Dual Monitor Arm, LED Task Light, 3 Paper Trays, 3 Division Sorters

Code: D2-b







Rms 107, 110,112,135

#### Boone County 911 Center Typicals – Shared Office

Manufacturer: Teknion

Finishes: Laminate - Stainless

Metal - Granite Edge - Stainless

Pull Style/Finish - Rectilinear/Granite

Tackboard Fabric - Teknion Wales Newport

Accessories Package: ECA Power, Keyboard Tray, CPU Holder, Dual Monitor Arm, LED Task Light, 3 Paper Trays, 3 Division Sorters

Code: D3-a