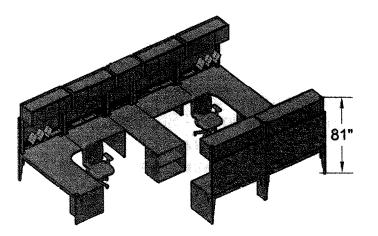

Bid Award Recommendation: 30-19MAY16 – Office Furniture for the Emergency

Communication Center

Request for Bid 30-19MAY16 – Office Furniture for the Emergency Communication Center closed on May 19, 2016. Two bids were received. Recommendation for award is Inside the Lines for offering the responsive, responsible bid for Boone County. The low bid offered by Marathon Building Environments did not meet the specification that mounted storage cabinets must be mounted to structural columns. Marathon's bid cabinets are wall mounted. In addition, Marathon did not bid the night stand shelves.

cc:

Bid File

Karen Miller, Commission

Chad Martin / Patricia Schreiner, Joint Communications

Terry Cassil, Emergency Management

Aron Gish, IT Director

|                |                                                                           |                                                  |                   |                           |             |                |                         |                                         |                   | _              | Inside the Lir          |                     |           |               |
|----------------|---------------------------------------------------------------------------|--------------------------------------------------|-------------------|---------------------------|-------------|----------------|-------------------------|-----------------------------------------|-------------------|----------------|-------------------------|---------------------|-----------|---------------|
|                |                                                                           | 1                                                | Marat             | than Buildi               | ng Environ  | ments          | in:                     | side the Lin                            |                   | rice.          | and Ki                  | (other bran         |           | d price}      |
| MSMARY<br>CODE | PRODUCT                                                                   | YITTKAUD                                         | MANUFACTURER      | SERIES                    | UNIT PRICE  | EXTENDED PRICE | MANUFACTURER            | SERIES                                  | UNIT              | EXTENDED PRICE | MANUFACTURER            | SERSES              | PRICE     | EXTENDED PRIC |
| D1             | Director's Casegoods                                                      | 2                                                | Glebal            | Lutton                    | \$5,539.07  | :519,078.14    | OFS                     | Densii                                  | 12,593,42         | .25,386.84     | OFS                     | Dena5               | 12,693.42 | 25,385.84     |
|                | Private Office Casegoods                                                  | 8                                                | Global            | Zira                      | \$4,139:40  | 533,115.20     | Taknico                 | ExDesime                                | 2,938:24          | 23,909.92      | Teknion                 | ExDesking"          | 2,921.05  | 23,368.42     |
|                | Private Office Casegoods                                                  | 4                                                | Giobat            | Zien                      | \$4,329,40  | 516,557.60     | Telation                | ExDesition                              | 2,853.52          | 11,454.48      | Teknico                 | Ex:Desking          | 2,845,44  | 11,381.76     |
|                | Shared office                                                             | 1                                                | Giobal            | Zira                      | \$8,049.17  | 58.040.27      | Teknion                 | ExDesking                               | 4,197,92          | 4,197,92       | Teknion                 | ErDesting           | 4,469.56  | 4,459,56      |
| 33-6           | Shared Office                                                             | 1                                                | Global            | Dra                       | \$26,879,88 | \$26,879.88    | Feimios                 | . Subgriding                            | 14,739.28         | 14,739.28      | (eknico                 | ixDeskare           | 14,485.22 | 14,485,22     |
| 73-€           | Shared-Office                                                             | 1                                                | Global            | Zira -                    | \$12,738.49 | \$12,738,49    | Teknion                 | Denking .                               | 8.554 05          | 8.554.C6       | Teknica.                | Excesting           | 8,492.08  | 8,499.08      |
|                | Conferènce Room                                                           | 13                                               | Global            | Zira -                    | 51,394.84   | \$4,164.52     | N/A                     | -M/A                                    | 0,00              | 0:00           | N/A                     | NEA                 | 0.00      | 0.00          |
|                | Building Maintenance<br>Casegued 152                                      | -                                                | Chotal.           | Streamine                 | \$535.95    | 5535.95        | Teknon                  | ExDesigne                               | 718.12            | 718.12         | Teknion                 | ExDeskins           | 727.70    | 727.70        |
|                | Guest Chair                                                               | 43                                               | Global            | Comet                     | 5101.53     | 54,355.79      | Ki                      | Versa-                                  | 187.20            | 6,049,60       | E                       | Versa               | 217.93    | 9,370,99      |
|                | XI. Guest Chair                                                           | 1 7                                              | Global            | Comet                     | 5336.02     | \$336.02       | N/                      | Versa X                                 | 434.53            | 434.63         | *6                      | Yerse Xi.           | 506.00    | 506.00        |
|                | Side Chair                                                                | 1                                                | Global            | Primcare                  | 5956.15     | \$986.15       | Caratina                | Drebustra                               | 1,625-79          | 1,625.29       | Carolino                | Orchestra           | 1,625.29  | 1.525.29      |
| ٠,             | Sade Cust.                                                                | <del>                                     </del> |                   | . Printage                | .55550.15   | 3200.13        | Carcerse                | Tocsion on the                          | 1,023-25          | . 1,623,23     | Patraucki               | Torsign on the      | 1,023.23  | 1,025.25      |
| C4:            | Nesting Chair                                                             | 76                                               | .Gfoliali         | Flow Mays                 | -\$185.33   | .\$24,585,08   | ×0.                     | Got                                     | 385.34            | 29,361,84      | K)                      | Bel .               | 434.00    | 31,464.00     |
| C5             | Task Chair                                                                | 1. 28                                            | Głobei            | Treform                   | 5250,60     | 57,016,80      | NI.                     | impress.                                | 477.02            | 13,356.56      | X:                      | Empress'            | 511.18    | 14,313.04     |
| C6             | Wood Chair                                                                | 1 12                                             | ST Community      | Americana                 | 5177.00     | \$2,324,00     | ĸ                       | Crossroads                              | 303.17            | 3,638.04       | <b>X</b> 3              | Crasswads           | 324.53    | 3,898,56      |
| <b>C7</b>      | Stack Chair                                                               | 12                                               | Global            | Pepcorn                   | 559.82      | \$705.84       | kı                      | Moestro                                 | 81.56             | 978.72         | <b>X</b> C              | Maestro             | 87.40     | 1,048.80      |
| CS             | Conference Chair                                                          | 35                                               | Sichelia          | Vien                      | \$227.65    | \$7,967.75     | , K                     | Altus-<br>Conference                    | 367.66            | 12,658.10      | <b>K</b> 3              | Altus<br>Conference | 387.53    | 13,564.25     |
| 2-9.           | Round Table                                                               | 3                                                | (glopa)           | Swap                      | 5381.75     | \$1,145,25     | ₹.                      | Portico                                 | 432.80            | 1,298.40       | . 🕉                     | Portion             | 583.09    | . 1,749.15    |
| 1-b            | Training Table with Fixed Leg.                                            | 14:                                              | Gobal - JH Miller | Junction                  | S426.02     | \$5,964.28     | Xi                      | Portisiz                                | 395.67            | 5,539.38       | *                       | Ponice              | 533,03    | 7,452.42      |
| 72             | Computer Training                                                         | B                                                | Globat            | Fall                      | \$725.22    | \$5,802.76     | <b>X</b> 0.             | Smart Lift                              | 2,160:92          | 17,287,35      | ĸ                       | Senart Uit          | 2,214,40  | 17,715:20     |
| -73            | Training Table with Fip Too                                               | 4                                                | Giobal            | Borcee                    | \$541.50    | \$2,166,00     | 122                     | Huay Up!                                | 596,68            | 2,385,72       | 2                       | Hurry Upl.          | 639.40    | 2,557.60      |
| .74.           | Height Adjustable Table                                                   | -1                                               | Global            | Feli                      | 5746.18     | \$746.13       | Telepion                | the5o                                   | 338.05            | 638.05         | Teknios                 | (Algebia            | 1,050.93  | 1,050.93      |
| 75             | Conference Table                                                          | 3                                                | Qopal.            | Tria.                     | 51,394.84   | \$4,184.52     | 'teknion                | Dr. Conterence                          | 828.76            | 2,486,28       | Tekston                 | Ex. Coidérence      | 239.50    | 2,519.40      |
| 75             | Wood Meeting Table                                                        | 2                                                | Giobal            | iuston                    | 5905,72     | \$1,811.44     | QFS.                    | - Rooms                                 | 1,584.70          | 3,269.40.      | .055                    | Meeting<br>Rooms    | 1,584.70  | 3,189.40      |
| 77             | Night Stand                                                               | 1 4                                              | Adden             |                           | \$370.00    | \$1,480.00     | En#:                    | . £Z taít                               | 140.24            | 560.96         | Br#i                    | #2 Loft             | 140.14    | 560.96        |
| 79             | End Table                                                                 | 2                                                | Gtobal            | Oawards                   | \$385.52    | \$771.25       | OFS.                    | Calypso                                 | 573.63            | 1,147.26       | OFS                     | Calypso             | 573.63    | 1,347.26      |
| 79             | Magazine Table                                                            | 1 1                                              | Giahai .          | Dawson                    | \$541.10    | 5541.10        | 063                     | Culvaso                                 | 544,71            | 644.71         | O73                     | Calypse             | 644.71    | 544.71        |
| T10            | Instructor's Desk                                                         | -,1                                              | . K               | All Terian                | \$1,215 00  | \$1,215.00     | 1 10                    | AR Terain                               | 1,171,37          | 1,271,37       | K                       | ASTesair.           | 1,255.23  | 1,255.23      |
| £1             | Duel Monitor Arms                                                         | 25                                               | Global            | Solutions                 | \$355.76    | \$9,249.78     | Teknikin                | 0.Sarct                                 | 245,76            | -8,339.76      | Teknion                 | Néact               | 290.83    | 7,551.58      |
| 62.            | Keyboard Yray                                                             | 26                                               | G6699I            | Productivity<br>Solutions | \$256.33    | \$4,064.58     | Teknton                 | Crimosments                             | 171.98            | 4,471,48       | Teknion                 | Complements         | 203.52    | 5,291.52      |
| `£3:           | CPU Holder                                                                | 42                                               | Global            | Productivity<br>Solutions | 547.95      | \$2,013.90     | Yaknios                 | Cumpănients                             | 47.27             | 1,983.24       | Teknion<br>Sectra Motor | Complements         | 55.58     | 2,346.96      |
| £4:            | Surface Mounted Power                                                     | 25                                               | Global            | Productivity              | \$303.75    | \$7,897.50     | Electro Motor<br>Cables | Sectosion                               | 145.12            | 3.773.12       | Cables                  | Sechision           | 145.12    | 3,773.12      |
| ES             | LEO Tasi Lighat                                                           | 25                                               | Globai.           | Solutions                 | \$166.00    | .54,315,00     | Light Corp              | Read                                    | 208,54            | 5,422.04       | Light Corp              | रिश्वद              | 208.54    | 5,422,04      |
| F1             | Lateral File 4' h 36" wice                                                | 1 4                                              | Giobal            | 12007                     | 5390.20     | \$3,560.60     | Teknion                 | Ledger                                  | 519.48            | 2.077.92       | Jeknion .               | Ledeer              | 535.63    | 2,142,52      |
| F2"            | Lateral File a' h 30" wice                                                | 4                                                | Global            | 1000P                     | \$369.55    | \$1,478.20     | Tetraion                | Ledger                                  | 487.15            | 1,948,60       | Teknion                 | Ledger              | 502.29    | 2,009.16      |
| 01             | Bunk Bods                                                                 | 122                                              | Adden             |                           | \$317.00    | .53,804.00     | Brist:                  | £Z Lot:                                 | 355.09            | 4,261.08       | Ball                    | EZ Loft             | 355.00    | 4,251.08      |
| 02             | Mattresses                                                                | 12                                               | Adden             |                           | \$200.00    | .52,400.00     | Nonx                    | Remedy                                  | 237.75            | 2,853.12       | lictrix.                | Remady              | 237.76    | 2,853.12      |
| Q3             | Night Stand Shelf                                                         | 6                                                | N3.               |                           | \$0.00      | \$0.00         | None                    | Took                                    | 25.23             | 150.98         | Norix                   | Trok                | 25,63     | 160,98        |
|                | SUSTOTAL                                                                  | T                                                |                   | <del></del>               | 578,549,83  |                | 1                       | *************************************** | !                 | 228,580.63     |                         | ······              | 1         | 239,753.93    |
| ***********    | INSTALLATION                                                              |                                                  | .1                |                           |             | \$13,000.00    | 1                       |                                         | }                 | 27,760,00      | 1                       |                     |           | 27,760.00     |
|                | GRAND TOTAL                                                               | ·                                                | 1                 |                           |             | 5228,308.91    | 8                       |                                         |                   | 255.340.53     | 1                       |                     |           | 267,523.91    |
| ORK WI         | INT ON ITEMS NOT LISTED<br>ILL BEGIN HOW MANY DAYS AF<br>OTICE TO PROCEED | er receipt                                       |                   |                           | 59.         |                |                         |                                         | ries"<br>ess Davs |                |                         | V2:                 |           |               |
|                | ILL BE COMPLETED HOW MANY<br>OF THE NOTICE TO PROCEED<br>No Bilds         | DAYS AFTEI                                       | *                 |                           | 6           | -              |                         |                                         | ess Days          |                |                         |                     | ess Days  |               |