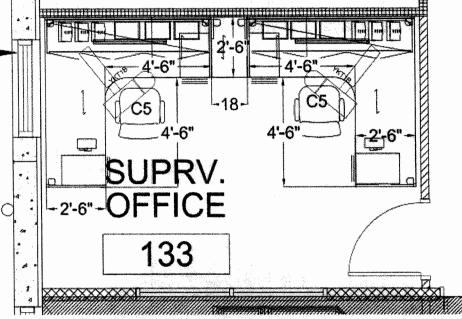

Bid Award Recommendation: 30-19MAY16 – Office Furniture for the Emergency

Communication Center

Request for Bid 30-19MAY16 – Office Furniture for the Emergency Communication Center closed on May 19, 2016. Two bids were received. Recommendation for award is Inside the Lines for offering the responsive, responsible bid for Boone County. The low bid offered by Marathon Building Environments did not meet the specification that mounted storage cabinets must be mounted to structural columns. Marathon's bid cabinets are wall mounted. In addition, Marathon did not bid the night stand shelves.

### BID NUMBER 30-19MAY16 FURNISHING, DELIVERY AND INSTALLATION OF OFFICE FURNITURE FOR THE EMERGENCY COMMUNICATION CENTER

BOONE COUNTY, MISSOURI

and agrees to perform all the work required by the contract as shown in the bid document. The contract award shall be for providing all required materials, supplies, equipment, tools and plant; to provide and perform all necessary labor and supervision; and to install, erect, equip, and complete Office Furniture for the Emergency Communication Center for Two Hundred Fifty Six Thousand Eight Hundred Forty Three Dollars and Seventy Six Cents (\$256,843.76).