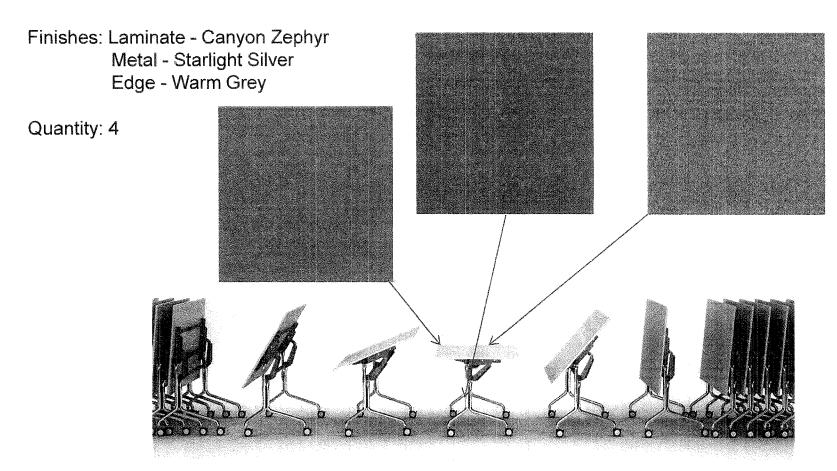

Mesh Black

Seat - KI Black Upholstery

Quantity: 35



din juliu and mikiling in

Manufacturer: KI

Style: Round Portico Table

Model #: PR35FX-74P/EWG Standard/LCA/CH-NCST/PWG-NO-NWMODINFO2

Code: T1-a

Finishes: Laminate - Canyon Zephyr

Metal - Starlight Silver



Manufacturer: KI Style: Portico Table

Model #: P155F/M-74P/EWG Standard/LCA/WG-NCST/PWG-NO-NWMODINFO2

Code: T1-b

Finishes: Laminate - Canyon Zephyr

Metal - Starlight Silver



Manufacturer: KI

Style: Smart Lift Table

Model #: ISMT3060-74P/N/S/ELK STANDARD/LCA/WG/EWG

Leg: ITFL3029/WG

Power: AC8IF.108, AC8JP.29, AC8RPTIT.12, S16111513, S16111514, S16111515

Code: T2

Finishes: Laminate - Canyon Zephyr

Metal - Starlight Silver Edge - Warm Grey



Manufacturer: KI

Style: Hurry Up! Table Model #: HUN2060-74P

Code: T3



Manufacturer: Teknion

Style: Livello Height Adjustable Table

Model #: LVWR7SL3072 A JG 6 SV FOUNDAT J NN S N

Code: T4

Finishes: Laminate - Stainless

Metal - Granite



Manufacturer: Teknion

Style: Expansion Conference Table

Model #: BCMCRR481141

Code: T5

Finishes: Laminate - Stainless

Metal - Granite



Manufacturer: OFS

Style: Meeting Room Table & Base

Model #: Table Top - CT3-42-4G 1 MHM EM QR

Base - CB-04 1 MHM

Code: T6

Finishes: Honey Maple



Manufacturer: Brill Style: End Table Model #: 5130

Code: T7

Finishes: Pecan Finish on Oak #201



Manufacturer: OFS

Style: Calypso End Table Model #: C06-2424CT MHM

Code: T8

Finishes: Honey Maple



Manufacturer: OFS

Style: Calypso Coffee Table Model #: C06-4222MT MHM

Code: T9

Finishes: Honey Maple



Manufacturer: KI

St