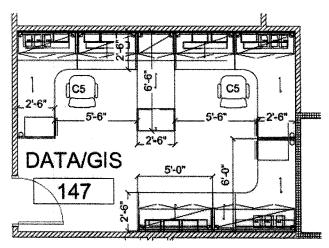

Bid Award Recommendation: 30-19MAY16 – Office Furniture for the Emergency

Communication Center

Request for Bid 30-19MAY16 – Office Furniture for the Emergency Communication Center closed on May 19, 2016. Two bids were received. Recommendation for award is Inside the Lines for offering the responsive, responsible bid for Boone County. The low bid offered by Marathon Building Environments did not meet the specification that mounted storage cabinets must be mounted to structural columns. Marathon's bid cabinets are wall mounted. In addition, Marathon did not bid the night stand shelves.

cc:

Bid File

Karen Miller, Commission

Chad Martin / Patricia Schreiner, Joint Communications

Terry Cassil, Emergency Management

Aron Gish, IT Director

|                |                                                                           |                                                  |                   |                           |             |                |                         |                                         |                   | _              | Inside the Lir          |                     |           |               |
|----------------|---------------------------------------------------------------------------|--------------------------------------------------|-------------------|---------------------------|-------------|----------------|-------------------------|-----------------------------------------|-------------------|----------------|-------------------------|---------------------|-----------|---------------|
|                |                                                                           | 1                                                | Marat             | than Buildi               | ng Environ  | ments          | in:                     | side the Lin                            |                   | rice.          | and Ki                  | (other bran         |           | d price}      |
| MSMARY<br>CODE | PRODUCT                                                                   | YITTKAUD                                         | MANUFACTURER      | SERIES                    | UNIT PRICE  | EXTENDED PRICE | MANUFACTURER            | SERIES                                  | UNIT              | EXTENDED PRICE | MANUFACTURER            | SERSES              | PRICE     | EXTENDED PRIC |
| D1             | Director's Casegoods                                                      | 2                                                | Glebal            | Lutton                    | \$5,539.07  | :519,078.14    | OFS                     | Densii                                  | 12,593,42         | .25,386.84     | OFS                     | Dena5               | 12,693.42 | 25,385.84     |
|                | Private Office Casegoods                                                  | 8                                                | Global            | Zira                      | \$4,139:40  | 533,115.20     | Taknico                 | ExDesime                                | 2,938:24          | 23,909.92      | Teknion                 | ExDesking"          | 2,921.05  | 23,368.42     |
|                | Private Office Casegoods                                                  | 4                                                | Giobat            | Zien                      | \$4,329,40  | 516,557.60     | Telation                | ExDesition                              | 2,853.52          | 11,454.48      | Teknico                 | Ex:Desking          | 2,845,44  | 11,381.76     |
|                | Shared office                                                             | 1                                                | Giobal            | Zira                      | \$8,049.17  | 58.040.27      | Teknion                 | ExDesking                               | 4,197,92          | 4,197,92       | Teknion                 | ErDesting           | 4,469.56  | 4,459,56      |
| 33-6           | Shared Office                                                             | 1                                                | Global            | Dra                       | \$26,879,88 | \$26,879.88    | Feimios                 | . Subgriding                            | 14,739.28         | 14,739.28      | (eknico                 | ixDeskare           | 14,485.22 | 14,485,22     |
| 73-€           | Shared-Office                                                             | 1                                                | Global            | Zira -                    | \$12,738.49 | \$12,738,49    | Teknion                 | Denking .                               | 8.554 05          | 8.554.C6       | Teknica.                | Excesting           | 8,492.08  | 8,499.08      |
|                | Conferènce Room                                                           | 13                                               | Global            | Zira -                    | 51,394.84   | \$4,164.52     | N/A                     | -M/A                                    | 0,00              | 0:00           | N/A                     | NEA                 | 0.00      | 0.00          |
|                | Building Maintenance<br>Casegued 152                                      | -                                                | Chotal.           | Streamine                 | \$535.95    | 5535.95        | Teknon                  | ExDesigne                               | 718.12            | 718.12         | Teknion                 | ExDeskins           | 727.70    | 727.70        |
|                | Guest Chair                                                               | 43                                               | Global            | Comet                     | 5101.53     | 54,355.79      | Ki                      | Versa-                                  | 187.20            | 6,049,60       | E                       | Versa               | 217.93    | 9,370,99      |
|                | XI. Guest Chair                                                           | 1 7                                              | Global            | Comet                     | 5336.02     | \$336.02       | N/                      | Versa X                                 | 434.53            | 434.63         | *6                      | Yerse Xi.           | 506.00    | 506.00        |
|                | Side Chair                                                                | 1                                                | Global            | Primcare                  | 5956.15     | \$986.15       | Caratina                | Drebustra                               | 1,625-79          | 1,625.29       | Carolino                | Orchestra           | 1,625.29  | 1.525.29      |
| ٠,             | Sade Cust.                                                                | <del>                                     </del> |                   | . Printage                | .55550.15   | 3200.13        | Carcerse                | Tocsion on the                          | 1,023-25          | . 1,623,23     | Patraucki               | Torsign on the      | 1,023.23  | 1,025.25      |
| C4:            | Nesting Chair                                                             | 76                                               | .Gfoliali         | Flow Mays                 | -\$185.33   | .\$24,585,08   | ×0.                     | Got                                     | 385.34            | 29,361,84      | K)                      | Bel .               | 434.00    | 31,464.00     |
| C5             | Task Chair                                                                | 1. 28                                            | Głobei            | Treform                   | 5250,60     | 57,016,80      | NI.                     | impress.                                | 477.02            | 13,356.56      | X:                      | Empress'            | 511.18    | 14,313.04     |
| C6             | Wood Chair                                                                | 1 12                                             | ST Community      | Americana                 | 5177.00     | \$2,324,00     | ĸ                       | Crossroads                              | 303.17            | 3,638.04       | <b>X</b> 3              | Crasswads           | 324.53    | 3,898,56      |
| <b>C7</b>      | Stack Chair                                                               | 12                                               | Global            | Pepcorn                   | 559.82      | \$705.84       | kı                      | Moestro                                 | 81.56             | 978.72         | <b>X</b> C              | Maestro             | 87.40     | 1,048.80      |
| CS             | Conference Chair                                                          | 35                                               | Sichelia          | Vien                      | \$227.65    | \$7,967.75     | , K                     | Altus-<br>Conference                    | 367.66            | 12,658.10      | <b>K</b> 3              | Altus<br>Conference | 387.53    | 13,564.25     |
| 2-9.           | Round Table                                                               | 3                                                | (glopa)           | Swap                      | 5381.75     | \$1,145,25     | ₹.                      | Portico                                 | 432.80            | 1,298.40       | . 🕉                     | Portion             | 583.09    | . 1,749.15    |
| 1-b            | Training Table with Fixed Leg.                                            | 14:                                              | Gobal - JH Miller | Junction                  | S426.02     | \$5,964.28     | Xi                      | Portisiz                                | 395.67            | 5,539.38       | *                       | Ponice              | 533,03    | 7,452.42      |
| 72             | Computer Training                                                         | B                                                | Globat            | Fall                      | \$725.22    | \$5,802.76     | <b>X</b> 0.             | Smart Lift                              | 2,160:92          | 17,287,35      | ĸ                       | Senart Uit          | 2,214,40  | 17,715:20     |
| -73            | Training Table with Fip Too                                               | 4                                                | Giobal            | Borcee                    | \$541.50    | \$2,166,00     | 122                     | Huay Up!                                | 596,68            | 2,385,72       | 2                       | Hurry Upl.          | 639.40    | 2,557.60      |
| .74.           | Height Adjustable Table                                                   | -1                                               | Global            | Feli                      | 5746.18     | \$746.13       | Telepion                | the5o                                   | 338.05            | 638.05         | Teknios                 | (Algebia            | 1,050.93  | 1,050.93      |
| 75             | Conference Table                                                          | 3                                                | Qopal.            | Tria.                     | 51,394.84   | \$4,184.52     | 'teknion                | Dr. Conterence                          | 828.76            | 2,486,28       | Tekston                 | Ex. Coidérence      | 239.50    | 2,519.40      |
| 75             | Wood Meeting Table                                                        | 2                                                | Giobal            | iuston                    | 5905,72     | \$1,811.44     | QFS.                    | - Rooms                                 | 1,584.70          | 3,269.40.      | .055                    | Meeting<br>Rooms    | 1,584.70  | 3,189.40      |
| 77             | Night Stand                                                               | 1 4                                              | Adden             |                           | \$370.00    | \$1,480.00     | En#:                    | . £Z taít                               | 140.24            | 560.96         | Br#i                    | #2 Loft             | 140.14    | 560.96        |
| 79             | End Table                                                                 | 2                                                | Gtobal            | Oawards                   | \$385.52    | \$771.25       | OFS.                    | Calypso                                 | 573.63            | 1,147.26       | OFS                     | Calypso             | 573.63    | 1,347.26      |
| 79             | Magazine Table                                                            | 1 1                                              | Giahai .          | Dawson                    | \$541.10    | 5541.10        | 063                     | Culvaso                                 | 544,71            | 644.71         | O73                     | Calypse             | 644.71    | 544.71        |
| T10            | Instructor's Desk                                                         | -,1                                              | . K               | All Terian                | \$1,215 00  | \$1,215.00     | 1 10                    | AR Terain                               | 1,171,37          | 1,271,37       | K                       | ASTesair.           | 1,255.23  | 1,255.23      |
| £1             | Duel Monitor Arms                                                         | 25                                               | Global            | Solutions                 | \$355.76    | \$9,249.78     | Teknikin                | 0.Sarct                                 | 245,76            | -8,339.76      | Teknion                 | Néact               | 290.83    | 7,551.58      |
| 62.            | Keyboard Yray                                                             | 26                                               | G6699I            | Productivity<br>Solutions | \$256.33    | \$4,064.58     | Teknton                 | Crimosments                             | 171.98            | 4,471,48       | Teknion                 | Complements         | 203.52    | 5,291.52      |
| `£3:           | CPU Holder                                                                | 42                                               | Global            | Productivity<br>Solutions | 547.95      | \$2,013.90     | Yaknios                 | Cumpănients                             | 47.27             | 1,983.24       | Teknion<br>Sectra Motor | Complements         | 55.58     | 2,346.96      |
| £4:            | Surface Mounted Power                                                     | 25                                               | Global            | Productivity              | \$303.75    | \$7,897.50     | Electro Motor<br>Cables | Sectosion                               | 145.12            | 3.773.12       | Cables                  | Sechision           | 145.12    | 3,773.12      |
| ES             | LEO Tasi Lighat                                                           | 25                                               | Globai.           | Solutions                 | \$166.00    | .54,315,00     | Light Corp              | Read                                    | 208,54            | 5,422.04       | Light Corp              | रिश्वद              | 208.54    | 5,422,04      |
| F1             | Lateral File 4' h 36" wice                                                | 1 4                                              | Giobal            | 12007                     | 5390.20     | \$3,560.60     | Teknion                 | Ledger                                  | 519.48            | 2.077.92       | Jeknion .               | Ledeer              | 535.63    | 2,142,52      |
| F2"            | Lateral File a' h 30" wice                                                | 4                                                | Global            | 1000P                     | \$369.55    | \$1,478.20     | Tetraion                | Ledger                                  | 487.15            | 1,948,60       | Teknion                 | Ledger              | 502.29    | 2,009.16      |
| 01             | Bunk Bods                                                                 | 122                                              | Adden             |                           | \$317.00    | .53,804.00     | Brist:                  | £Z Lot:                                 | 355.09            | 4,261.08       | Ball                    | EZ Loft             | 355.00    | 4,251.08      |
| 02             | Mattresses                                                                | 12                                               | Adden             |                           | \$200.00    | .52,400.00     | Nonx                    | Remedy                                  | 237.75            | 2,853.12       | lictrix.                | Remady              | 237.76    | 2,853.12      |
| Q3             | Night Stand Shelf                                                         | 6                                                | N3.               |                           | \$0.00      | \$0.00         | None                    | Took                                    | 25.23             | 150.98         | Norix                   | Trok                | 25,63     | 160,98        |
|                | SUSTOTAL                                                                  | T                                                |                   | <del></del>               | 578,549,83  |                | 1                       | *************************************** | !                 | 228,580.63     |                         | ······              | 1         | 239,753.93    |
| ***********    | INSTALLATION                                                              |                                                  | .1                |                           |             | \$13,000.00    | 1                       |                                         | }                 | 27,760,00      | 1                       |                     |           | 27,760.00     |
|                | GRAND TOTAL                                                               | ·                                                | 1                 |                           |             | 5228,308.91    | 8                       |                                         |                   | 255.340.53     | 1                       |                     |           | 267,523.91    |
| ORK WI         | INT ON ITEMS NOT LISTED<br>ILL BEGIN HOW MANY DAYS AF<br>OTICE TO PROCEED | er receipt                                       |                   |                           | 59.         |                |                         |                                         | ries"<br>ess Davs |                |                         | V2:                 |           |               |
|                | ILL BE COMPLETED HOW MANY<br>OF THE NOTICE TO PROCEED<br>No Bilds         | DAYS AFTEI                                       | *                 |                           | 6           | -              |                         |                                         | ess Days          |                |                         |                     | ess Days  |               |