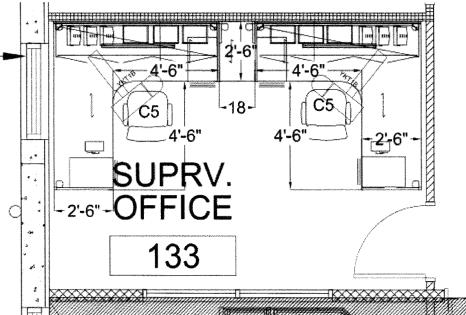

s 108,111,137,138,139,141,142,143

## Boone County 911 Center Typicals – Private Office

Manufacturer: Teknion

Finishes: Laminate - Stainless

Metal - Granite Edge - Stainless

Pull Style/Finish - Rectilinear/Granite

Tackboard Fabric - Teknion Wales Newport

Accessories Package: ECA Power, Keyboard Tray, CPU Holder, Dual Monitor Arm, LED Task Light, 3 Paper Trays, 3 Division Sorters

Code: D2-b







Rms 107, 110,112,135

#### Boone County 911 Center Typicals – Shared Office

Manufacturer: Teknion

Finishes: Laminate - Stainless

Metal - Granite Edge - Stainless

Pull Style/Finish - Rectilinear/Granite

Tackboard Fabric - Teknion Wales Newport

Accessories Package: ECA Power, Keyboard Tray, CPU Holder, Dual Monitor Arm, LED Task Light, 3 Paper Trays, 3 Division Sorters

Code: D3-a







Rm 133

#### Boone County 911 Center Typicals – Shared Office

Manufacturer: Teknion

Finishes: Laminate - Stainless

Metal - Granite Edge - Stainless

Pull Style/Finish - Rectilinear/Granite

Tackboard Fabric - Teknion Wales Newport

Accessories Package: ECA Power, Keyboard Tray, CPU Holder, Dual Monitor Arm, LED Task Light, 3 Paper Trays, 3 Division Sorters

Code: D3-b





Rm 153

#### Boone County 911 Center Typicals – Shared Office

Manufacturer: Teknion

Finishes: Laminate - Stainless

Metal - Granite Edge - Stainless

Pull Style/Finish - Rectilinear/Granite

Tackboard Fabric - Teknion Wales Newport

Accessories Package: ECA Power, Keyboard Tray, CPU Holder, Dual Monitor Arm, LED Task Light, 3 Paper Trays, 3 Division Sorters

Code: D3-c







Rm 147

# Boone County 911 Center Typi