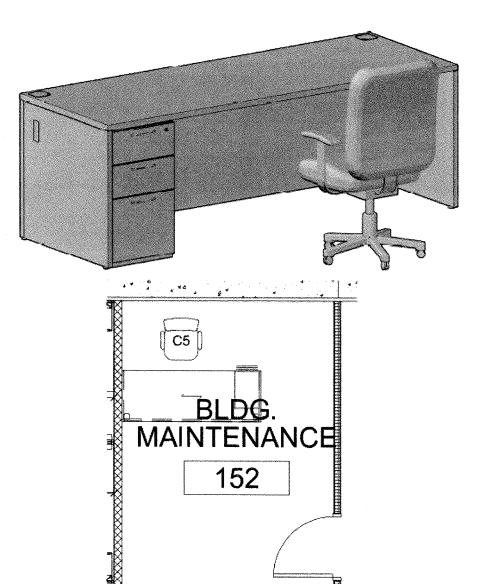

cc:

Bid File

Karen Miller, Commission

Chad Martin / Patricia Schreiner, Joint Communications

Terry Cassil, Emergency Management

Aron Gish, IT Director

|                |                                                                           |                                                  |                   |                           |             |                |                         |                                         |                   | _              | Inside the Lir          |                     |           |               |
|----------------|---------------------------------------------------------------------------|--------------------------------------------------|-------------------|---------------------------|-------------|----------------|-------------------------|-----------------------------------------|-------------------|----------------|-------------------------|---------------------|-----------|---------------|
|                |                                                                           | 1                                                | Marat             | than Buildi               | ng Environ  | ments          | in:                     | side the Lin                            |                   | rice.          | and Ki                  | (other bran         |           | d price}      |
| MSMARY<br>CODE | PRODUCT                                                                   | YITTKAUD                                         | MANUFACTURER      | SERIES                    | UNIT PRICE  | EXTENDED PRICE | MANUFACTURER            | SERIES                                  | UNIT              | EXTENDED PRICE | MANUFACTURER            | SERSES              | PRICE     | EXTENDED PRIC |
| D1             | Director's Casegoods                                                      | 2                                                | Glebal            | Lutton                    | \$5,539.07  | :519,078.14    | OFS                     | Densii                                  | 12,593,42         | .25,386.84     | OFS                     | Dena5               | 12,693.42 | 25,385.84     |
|                | Private Office Casegoods                                                  | 8                                                | Global            | Zira                      | \$4,139:40  | 533,115.20     | Taknico                 | ExDesime                                | 2,938:24          | 23,909.92      | Teknion                 | ExDesking"          | 2,921.05  | 23,368.42     |
|                | Private Office Casegoods                                                  | 4                                                | Giobat            | Zien                      | \$4,329,40  | 516,557.60     | Telation                | ExDesition                              | 2,853.52          | 11,454.48      | Teknico                 | Ex:Desking          | 2,845,44  | 11,381.76     |
|                | Shared office                                                             | 1                                                | Giobal            | Zira                      | \$8,049.17  | 58.040.27      | Teknion                 | ExDesking                               | 4,197,92          | 4,197,92       | Teknion                 | ErDesting           | 4,469.56  | 4,459,56      |
| 33-6           | Shared Office                                                             | 1                                                | Global            | Dra                       | \$26,879,88 | \$26,879.88    | Feimios                 | . Subgriding                            | 14,739.28         | 14,739.28      | (eknico                 | ixDeskare           | 14,485.22 | 14,485,22     |
| 73-€           | Shared-Office                                                             | 1                                                | Global            | Zira -                    | \$12,738.49 | \$12,738,49    | Teknion                 | Denking .                               | 8.554 05          | 8.554.C6       | Teknica.                | Excesting           | 8,492.08  | 8,499.08      |
|                | Conferènce Room                                                           | 13                                               | Global            | Zira -                    | 51,394.84   | \$4,164.52     | N/A                     | -M/A                                    | 0,00              | 0:00           | N/A                     | NEA                 | 0.00      | 0.00          |
|                | Building Maintenance<br>Casegued 152                                      | -                                                | Chotal.           | Streamine                 | \$535.95    | 5535.95        | Teknon                  | ExDesigne                               | 718.12            | 718.12         | Teknion                 | ExDeskins           | 727.70    | 727.70        |
|                | Guest Chair                                                               | 43                                               | Global            | Comet                     | 5101.53     | 54,355.79      | Ki                      | Versa-                                  | 187.20            | 6,049,60       | E                       | Versa               | 217.93    | 9,370,99      |
|                | XI. Guest Chair                                                           | 1 7                                              | Global            | Comet                     | 5336.02     | \$336.02       | N/                      | Versa X                                 | 434.53            | 434.63         | *6                      | Yerse Xi.           | 506.00    | 506.00        |
|                | Side Chair                                                                | 1                                                | Global            | Primcare                  | 5956.15     | \$986.15       | Caratina                | Drebustra                               | 1,625-79          | 1,625.29       | Carolino                | Orchestra           | 1,625.29  | 1.525.29      |
| ٠,             | Sade Cust.                                                                | <del>                                     </del> |                   | . Printage                | .55550.15   | 3200.13        | Carcerse                | Tocsion on the                          | 1,023-25          | . 1,623,23     | Patraucki               | Torsign on the      | 1,023.23  | 1,025.25      |
| C4:            | Nesting Chair                                                             | 76                                               | .Gfoliali         | Flow Mays                 | -\$185.33   | .\$24,585,08   | ×0.                     | Got                                     | 385.34            | 29,361,84      | K)                      | Bel .               | 434.00    | 31,464.00     |
| C5             | Task Chair                                                                | 1. 28                                            | Głobei            | Treform                   | 5250,60     | 57,016,80      | NI.                     | impress.                                | 477.02            | 13,356.56      | X:                      | Empress'            | 511.18    | 14,313.04     |
| C6             | Wood Chair                                                                | 1 12                                             | ST Community      | Americana                 | 5177.00     | \$2,324,00     | ĸ                       | Crossroads                              | 303.17            | 3,638.04       | <b>X</b> 3              | Crasswads           | 324.53    | 3,898,56      |
| <b>C7</b>      | Stack Chair                                                               | 12                                               | Global            | Pepcorn                   | 559.82      | \$705.84       | kı                      | Moestro                                 | 81.56             | 978.72         | <b>X</b> C              | Maestro             | 87.40     | 1,048.80      |
| CS             | Conference Chair                                                          | 35                                               | Sichelia          | Vien                      | \$227.65    | \$7,967.75     | , K                     | Altus-<br>Conference                    | 367.66            | 12,658.10      | <b>K</b> 3              | Altus<br>Conference | 387.53    | 13,564.25     |
| 2-9.           | Round Table                                                               | 3                                                | (glopa)           | Swap                      | 5381.75     | \$1,145,25     | ₹.                      | Portico                                 | 432.80            | 1,298.40       | . 🕉                     | Portion             | 583.09    | . 1,749.15    |
| 1-b            | Training Table with Fixed Leg.                                            | 14:                                              | Gobal - JH Miller | Junction                  | S426.02     | \$5,964.28     | Xi                      | Portisiz                                | 395.67            | 5,539.38       | *                       | Ponice              | 533,03    | 7,452.42      |
| 72             | Computer Training                                                         | B                                                | Globat            | Fall                      | \$725.22    | \$5,802.76     | <b>X</b> 0.             | Smart Lift                              | 2,160:92          | 17,287,35      | ĸ                       | Senart Uit          | 2,214,40  | 17,715:20     |
| -73            | Training Table with Fip Too                                               | 4                                                | Giobal            | Borcee                    | \$541.50    | \$2,166,00     | 122                     | Huay Up!                                | 596,68            | 2,385,72       | 2                       | Hurry Upl.          | 639.40    | 2,557.60      |
| .74.           | Height Adjustable Table                                                   | -1                                               | Global            | Feli                      | 5746.18     | \$746.13       | Telepion                | the5o                                   | 338.05            | 638.05         | Teknios                 | (Algebia            | 1,050.93  | 1,050.93      |
| 75             | Conference Table                                                          | 3                                                | Qopal.            | Tria.                     | 51,394.84   | \$4,184.52     | 'teknion                | Dr. Conterence                          | 828.76            | 2,486,28       | Tekston                 | Ex. Coidérence      | 239.50    | 2,519.40      |
| 75             | Wood Meeting Table                                                        | 2                                                | Giobal            | iuston                    | 5905,72     | \$1,811.44     | QFS.                    | - Rooms                                 | 1,584.70          | 3,269.40.      | .055                    | Meeting<br>Rooms    | 1,584.70  | 3,189.40      |
| 77             | Night Stand                                                               | 1 4                                              | Adden             |                           | \$370.00    | \$1,480.00     | En#:                    | . £Z taít                               | 140.24            | 560.96         | Br#i                    | #2 Loft             | 140.14    | 560.96        |
| 79             | End Table                                                                 | 2                                                | Gtobal            | Oawards                   | \$385.52    | \$771.25       | OFS.                    | Calypso                                 | 573.63            | 1,147.26       | OFS                     | Calypso             | 573.63    | 1,347.26      |
| 79             | Magazine Table                                                            | 1 1                                              | Giahai .          | Dawson                    | \$541.10    | 5541.10        | 063                     | Culvaso                                 | 544,71            | 644.71         | O73                     | Calypse             | 644.71    | 544.71        |
| T10            | Instructor's Desk                                                         | -,1                                              | . K               | All Terian                | \$1,215 00  | \$1,215.00     | 1 10                    | AR Terain                               | 1,171,37          | 1,271,37       | K                       | ASTesair.           | 1,255.23  | 1,255.23      |
| £1             | Duel Monitor Arms                                                         | 25                                               | Global            | Solutions                 | \$355.76    | \$9,249.78     | Teknikin                | 0.Sarct                                 | 245,76            | -8,339.76      | Teknion                 | Néact               | 290.83    | 7,551.58      |
| 62.            | Keyboard Yray                                                             | 26                                               | G6699I            | Productivity<br>Solutions | \$256.33    | \$4,064.58     | Teknton                 | Crimosments                             | 171.98            | 4,471,48       | Teknion                 | Complements         | 203.52    | 5,291.52      |
| `£3:           | CPU Holder                                                                | 42                                               | Global            | Productivity<br>Solutions | 547.95      | \$2,013.90     | Yaknios                 | Cumpănients                             | 47.27             | 1,983.24       | Teknion<br>Sectra Motor | Complements         | 55.58     | 2,346.96      |
| £4:            | Surface Mounted Power                                                     | 25                                               | Global            | Productivity              | \$303.75    | \$7,897.50     | Electro Motor<br>Cables | Sectosion                               | 145.12            | 3.773.12       | Cables                  | Sechision           | 145.12    | 3,773.12      |
| ES             | LEO Tasi Lighat                                                           | 25                                               | Globai.           | Solutions                 | \$166.00    | .54,315,00     | Light Corp              | Read                                    | 208,54            | 5,422.04       | Light Corp              | रिश्वद              | 208.54    | 5,422,04      |
| F1             | Lateral File 4' h 36" wice                                                | 1 4                                              | Giobal            | 12007                     | 5390.20     | \$3,560.60     | Teknion                 | Ledger                                  | 519.48            | 2.077.92       | Jeknion .               | Ledeer              | 535.63    | 2,142,52      |
| F2"            | Lateral File a' h 30" wice                                                | 4                                                | Global            | 1000P                     | \$369.55    | \$1,478.20     | Tetraion                | Ledger                                  | 487.15            | 1,948,60       | Teknion                 | Ledger              | 502.29    | 2,009.16      |
| 01             | Bunk Bods                                                                 | 122                                              | Adden             |                           | \$317.00    | .53,804.00     | Brist:                  | £Z Lot:                                 | 355.09            | 4,261.08       | Ball                    | EZ Loft             | 355.00    | 4,251.08      |
| 02             | Mattresses                                                                | 12                                               | Adden             |                           | \$200.00    | .52,400.00     | Nonx                    | Remedy                                  | 237.75            | 2,853.12       | lictrix.                | Remady              | 237.76    | 2,853.12      |
| Q3             | Night Stand Shelf                                                         | 6                                                | N3.               |                           | \$0.00      | \$0.00         | None                    | Took                                    | 25.23             | 150.98         | Norix                   | Trok                | 25,63     | 160,98        |
|                | SUSTOTAL                                                                  | T                                                |                   | <del></del>               | 578,549,83  |                | 1                       | *************************************** | !                 | 228,580.63     |                         | ······              | 1         | 239,753.93    |
| ***********    | INSTALLATION                                                              |                                                  | .1                |                           |             | \$13,000.00    | 1                       |                                         | }                 | 27,760,00      | 1                       |                     |           | 27,760.00     |
|                | GRAND TOTAL                                                               | ·                                                | 1                 |                           |             | 5228,308.91    | 8                       |                                         |                   | 255.340.53     | 1                       |                     |           | 267,523.91    |
| ORK WI         | INT ON ITEMS NOT LISTED<br>ILL BEGIN HOW MANY DAYS AF<br>OTICE TO PROCEED | er receipt                                       |                   |                           | 59.         |                |                         |                                         | ries"<br>ess Davs |                |                         | V2:                 |           |               |
|                | ILL BE COMPLETED HOW MANY<br>OF THE NOTICE TO PROCEED<br>No Bilds         | DAYS AFTEI                                       | *                 |                           | 6           | -              |                         |                                         | ess Days          |                |                         |                     | ess Days  |               |