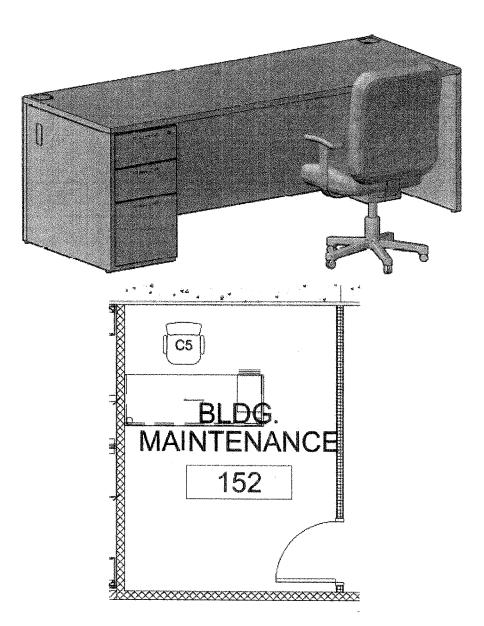

cc:

Bid File

Karen Miller, Commission

Chad Martin / Patricia Schreiner, Joint Communications

Terry Cassil, Emergency Management

Aron Gish, IT Director

|                |                                                                           |                                                  |                   |                           |             |                |                         |                                         |                   | _              | Inside the Lir          |                     |           |               |
|----------------|---------------------------------------------------------------------------|--------------------------------------------------|-------------------|---------------------------|-------------|----------------|-------------------------|-----------------------------------------|-------------------|----------------|-------------------------|---------------------|-----------|---------------|
|                |                                                                           | 1                                                | Marat             | than Buildi               | ng Environ  | ments          | in:                     | side the Lin                            |                   | rice.          | and Ki                  | (other bran         |           | d price}      |
| MSMARY<br>CODE | PRODUCT                                                                   | YITTKAUD                                         | MANUFACTURER      | SERIES                    | UNIT PRICE  | EXTENDED PRICE | MANUFACTURER            | SERIES                                  | UNIT              | EXTENDED PRICE | MANUFACTURER            | SERSES              | PRICE     | EXTENDED PRIC |
| D1             | Director's Casegoods                                                      | 2                                                | Glebal            | Lutton                    | \$5,539.07  | :519,078.14    | OFS                     | Densii                                  | 12,593,42         | .25,386.84     | OFS                     | Dena5               | 12,693.42 | 25,385.84     |
|                | Private Office Casegoods                                                  | 8                                                | Global            | Zira                      | \$4,139:40  | 533,115.20     | Taknico                 | ExDesime                                | 2,938:24          | 23,909.92      | Teknion                 | ExDesking"          | 2,921.05  | 23,368.42     |
|                | Private Office Casegoods                                                  | 4                                                | Giobat            | Zien                      | \$4,329,40  | 516,557.60     | Telation                | ExDesition                              | 2,853.52          | 11,454.48      | Teknico                 | Ex:Desking          | 2,845,44  | 11,381.76     |
|                | Shared office                                                             | 1                                                | Giobal            | Zira                      | \$8,049.17  | 58.040.27      | Teknion                 | ExDesking                               | 4,197,92          | 4,197,92       | Teknion                 | ErDesting           | 4,469.56  | 4,459,56      |
| 33-6           | Shared Office                                                             | 1                                                | Global            | Dra                       | \$26,879,88 | \$26,879.88    | Feimios                 | . Subgriding                            | 14,739.28         | 14,739.28      | (eknico                 | ixDeskare           | 14,485.22 | 14,485,22     |
| 73-€           | Shared-Office                                                             | 1                                                | Global            | Zira -                    | \$12,738.49 | \$12,738,49    | Teknion                 | Denking .                               | 8.554 05          | 8.554.C6       | Teknica.                | Excesting           | 8,492.08  | 8,499.08      |
|                | Conferènce Room                                                           | 13                                               | Global            | Zira -                    | 51,394.84   | \$4,164.52     | N/A                     | -M/A                                    | 0,00              | 0:00           | N/A                     | NEA                 | 0.00      | 0.00          |
|                | Building Maintenance<br>Casegued 152                                      | -                                                | Chotal.           | Streamine                 | \$535.95    | 5535.95        | Teknon                  | ExDesigne                               | 718.12            | 718.12         | Teknion                 | ExDeskins           | 727.70    | 727.70        |
|                | Guest Chair                                                               | 43                                               | Global            | Comet                     | 5101.53     | 54,355.79      | Ki                      | Versa-                                  | 187.20            | 6,049,60       | E                       | Versa               | 217.93    | 9,370,99      |
|                | XI. Guest Chair                                                           | 1 7                                              | Global            | Comet                     | 5336.02     | \$336.02       | N/                      | Versa X                                 | 434.53            | 434.63         | *6                      | Yerse Xi.           | 506.00    | 506.00        |
|                | Side Chair                                                                | 1                                                | Global            | Primcare                  | 5956.15     | \$986.15       | Caratina                | Drebustra                               | 1,625-79          | 1,625.29       | Carolino                | Orchestra           | 1,625.29  | 1.525.29      |
| ٠,             | Sade Cust.                                                                | <del>                                     </del> |                   | . Printage                | .55550.15   | 3200.13        | Carcerse                | Tocsion on the                          | 1,023-25          | . 1,623,23     | Patraucki               | Torsign on the      | 1,023.23  | 1,025.25      |
| C4:            | Nesting Chair                                                             | 76                                               | .Gfoliali         | Flow Mays                 | -\$185.33   | .\$24,585,08   | ×0.                     | Got                                     | 385.34            | 29,361,84      | K)                      | Bel .               | 434.00    | 31,464.00     |
| C5             | Task Chair                                                                | 1. 28                                            | Głobei            | Treform                   | 5250,60     | 57,016,80      | NI.                     | impress.                                | 477.02            | 13,356.56      | X:                      | Empress'            | 511.18    | 14,313.04     |
| C6             | Wood Chair                                                                | 1 12                                             | ST Community      | Americana                 | 5177.00     | \$2,324,00     | ĸ                       | Crossroads                              | 303.17            | 3,638.04       | <b>X</b> 3              | Crasswads           | 324.53    | 3,898,56      |
| <b>C7</b>      | Stack Chair                                                               | 12                                               | Global            | Pepcorn                   | 559.82      | \$705.84       | kı                      | Moestro                                 | 81.56             | 978.72         | <b>X</b> C              | Maestro             | 87.40     | 1,048.80      |
| CS             | Conference Chair                                                          | 35                                               | Sichelia          | Vien                      | \$227.65    | \$7,967.75     | , K                     | Altus-<br>Conference                    | 367.66            | 12,658.10      | <b>K</b> 3              | Altus<br>Conference | 387.53    | 13,564.25     |
| 2-9.           | Round Table                                                               | 3                                                | (glopa)           | Swap                      | 5381.75     | \$1,145,25     | ₹.                      | Portico                                 | 432.80            | 1,298.40       | . 🕉                     | Portion             | 583.09    | . 1,749.15    |
| 1-b            | Training Table with Fixed Leg.                                            | 14:                                              | Gobal - JH Miller | Junction                  | S426.02     | \$5,964.28     | Xi                      | Portisiz                                | 395.67            | 5,539.38       | *                       | Ponice              | 533,03    | 7,452.42      |
| 72             | Computer Training                                                         | B                                                | Globat            | Fall                      | \$725.22    | \$5,802.76     | <b>X</b> 0.             | Smart Lift                              | 2,160:92          | 17,287,35      | ĸ                       | Senart Uit          | 2,214,40  | 17,715:20     |
| -73            | Training Table with Fip Too                                               | 4                                                | Giobal            | Borcee                    | \$541.50    | \$2,166,00     | 122                     | Huay Up!                                | 596,68            | 2,385,72       | 2                       | Hurry Upl.          | 639.40    | 2,557.60      |
| .74.           | Height Adjustable Table                                                   | -1                                               | Global            | Feli                      | 5746.18     | \$746.13       | Telepion                | the5o                                   | 338.05            | 638.05         | Teknios                 | (Algebia            | 1,050.93  | 1,050.93      |
| 75             | Conference Table                                                          | 3                                                | Qopal.            | Tria.                     | 51,394.84   | \$4,184.52     | 'teknion                | Dr. Conterence                          | 828.76            | 2,486,28       | Tekston                 | Ex. Coidérence      | 239.50    | 2,519.40      |
| 75             | Wood Meeting Table                                                        | 2                                                | Giobal            | iuston                    | 5905,72     | \$1,811.44     | QFS.                    | - Rooms                                 | 1,584.70          | 3,269.40.      | .055                    | Meeting<br>Rooms    | 1,584.70  | 3,189.40      |
| 77             | Night Stand                                                               | 1 4                                              | Adden             |                           | \$370.00    | \$1,480.00     | En#:                    | . £Z taít                               | 140.24            | 560.96         | Br#i                    | #2 Loft             | 140.14    | 560.96        |
| 79             | End Table                                                                 | 2                                                | Gtobal            | Oawards                   | \$385.52    | \$771.25       | OFS.                    | Calypso                                 | 573.63            | 1,147.26       | OFS                     | Calypso             | 573.63    | 1,347.26      |
| 79             | Magazine Table                                                            | 1 1                                              | Giahai .          | Dawson                    | \$541.10    | 5541.10        | 063                     | Culvaso                                 | 544,71            | 644.71         | O73                     | Calypse             | 644.71    | 544.71        |
| T10            | Instructor's Desk                                                         | -,1                                              | . K               | All Terian                | \$1,215 00  | \$1,215.00     | 1 10                    | AR Terain                               | 1,171,37          | 1,271,37       | K                       | ASTesair.           | 1,255.23  | 1,255.23      |
| £1             | Duel Monitor Arms                                                         | 25                                               | Global            | Solutions                 | \$355.76    | \$9,249.78     | Teknikin                | 0.Sarct                                 | 245,76            | -8,339.76      | Teknion                 | Néact               | 290.83    | 7,551.58      |
| 62.            | Keyboard Yray                                                             | 26                                               | G6699I            | Productivity<br>Solutions | \$256.33    | \$4,064.58     | Teknton                 | Crimosments                             | 171.98            | 4,471,48       | Teknion                 | Complements         | 203.52    | 5,291.52      |
| `£3:           | CPU Holder                                                                | 42                                               | Global            | Productivity<br>Solutions | 547.95      | \$2,013.90     | Yaknios                 | Cumpănients                             | 47.27             | 1,983.24       | Teknion<br>Sectra Motor | Complements         | 55.58     | 2,346.96      |
| £4:            | Surface Mounted Power                                                     | 25                                               | Global            | Productivity              | \$303.75    | \$7,897.50     | Electro Motor<br>Cables | Sectosion                               | 145.12            | 3.773.12       | Cables                  | Sechision           | 145.12    | 3,773.12      |
| ES             | LEO Tasi Lighat                                                           | 25                                               | Globai.           | Solutions                 | \$166.00    | .54,315,00     | Light Corp              | Read                                    | 208,54            | 5,422.04       | Light Corp              | रिश्वद              | 208.54    | 5,422,04      |
| F1             | Lateral File 4' h 36" wice                                                | 1 4                                              | Giobal            | 12007                     | 5390.20     | \$3,560.60     | Teknion                 | Ledger                                  | 519.48            | 2.077.92       | Jeknion .               | Ledeer              | 535.63    | 2,142,52      |
| F2"            | Lateral File a' h 30" wice                                                | 4                                                | Global            | 1000P                     | \$369.55    | \$1,478.20     | Tetraion                | Ledger                                  | 487.15            | 1,948,60       | Teknion                 | Ledger              | 502.29    | 2,009.16      |
| 01             | Bunk Bods                                                                 | 122                                              | Adden             |                           | \$317.00    | .53,804.00     | Brist:                  | £Z Lot:                                 | 355.09            | 4,261.08       | Ball                    | EZ Loft             | 355.00    | 4,251.08      |
| 02             | Mattresses                                                                | 12                                               | Adden             |                           | \$200.00    | .52,400.00     | Nonx                    | Remedy                                  | 237.75            | 2,853.12       | lictrix.                | Remady              | 237.76    | 2,853.12      |
| Q3             | Night Stand Shelf                                                         | 6                                                | N3.               |                           | \$0.00      | \$0.00         | None                    | Took                                    | 25.23             | 150.98         | Norix                   | Trok                | 25,63     | 160,98        |
|                | SUSTOTAL                                                                  | T                                                |                   | <del></del>               | 578,549,83  |                | 1                       | *************************************** | !                 | 228,580.63     |                         | ······              | 1         | 239,753.93    |
| ***********    | INSTALLATION                                                              |                                                  | .1                |                           |             | \$13,000.00    | 1                       |                                         | }                 | 27,760,00      | 1                       |                     |           | 27,760.00     |
|                | GRAND TOTAL                                                               | ·                                                | 1                 |                           |             | 5228,308.91    | 8                       |                                         |                   | 255.340.53     | 1                       |                     |           | 267,523.91    |
| ORK WI         | INT ON ITEMS NOT LISTED<br>ILL BEGIN HOW MANY DAYS AF<br>OTICE TO PROCEED | er receipt                                       |                   |                           | 59.         |                |                         |                                         | ries"<br>ess Davs |                |                         | V2:                 |           |               |
|                | ILL BE COMPLETED HOW MANY<br>OF THE NOTICE TO PROCEED<br>No Bilds         | DAYS AFTEI                                       | *                 |                           | 6           | -              |                         |                                         | ess Days          |                |                         |                     | ess Days  |               |