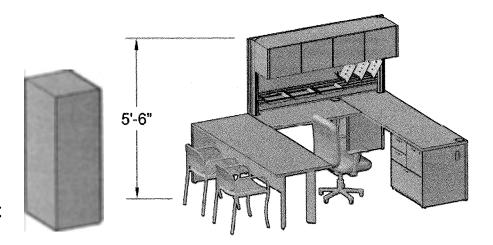

Bid Award Recommendation: 30-19MAY16 – Office Furniture for the Emergency

Communication Center

Request for Bid 30-19MAY16 – Office Furniture for the Emergency Communication Center closed on May 19, 2016. Two bids were received. Recommendation for award is Inside the Lines for offering the responsive, responsible bid for Boone County. The low bid offered by Marathon Building Environments did not meet the specification that mounted storage cabinets must be mounted to structural columns. Marathon's bid cabinets are wall mounted. In addition, Marathon did not bid the night stand shelves.

cc:

Bid File

Karen Miller, Commission

Chad Martin / Patricia Schreiner, Joint Communications

Terry Cassil, Emergency Management

Aron Gish, IT Director

|                |                                                                           |                                                  |                   |                           |             |                |                         |                                         |                   | _              | Inside the Lir          |                     |           |               |
|----------------|---------------------------------------------------------------------------|--------------------------------------------------|-------------------|---------------------------|-------------|----------------|-------------------------|-----------------------------------------|-------------------|----------------|-------------------------|---------------------|-----------|---------------|
|                |                                                                           | 1                                                | Marat             | than Buildi               | ng Environ  | ments          | in:                     | side the Lin                            |                   | rice.          | and Ki                  | (other bran         |           | d price}      |
| MSMARY<br>CODE | PRODUCT                                                                   | YITTKAUD                                         | MANUFACTURER      | SERIES                    | UNIT PRICE  | EXTENDED PRICE | MANUFACTURER            | SERIES                                  | UNIT              | EXTENDED PRICE | MANUFACTURER            | SERSES              | PRICE     | EXTENDED PRIC |
| D1             | Director's Casegoods                                                      | 2                                                | Glebal            | Lutton                    | \$5,539.07  | :519,078.14    | OFS                     | Densii                                  | 12,593,42         | .25,386.84     | OFS                     | Dena5               | 12,693.42 | 25,385.84     |
|                | Private Office Casegoods                                                  | 8                                                | Global            | Zira                      | \$4,139:40  | 533,115.20     | Taknico                 | ExDesime                                | 2,938:24          | 23,909.92      | Teknion                 | ExDesking"          | 2,921.05  | 23,368.42     |
|                | Private Office Casegoods                                                  | 4                                                | Giobat            | Zien                      | \$4,329,40  | 516,557.60     | Telation                | ExDesition                              | 2,853.52          | 11,454.48      | Teknico                 | Ex:Desking          | 2,845,44  | 11,381.76     |
|                | Shared office                                                             | 1                                                | Giobal            | Zira                      | \$8,049.17  | 58.040.27      | Teknion                 | ExDesking                               | 4,197,92          | 4,197,92       | Teknion                 | ErDesting           | 4,469.56  | 4,459,56      |
| 33-6           | Shared Office                                                             | 1                                                | Global            | Dra                       | \$26,879,88 | \$26,879.88    | Feimios                 | . Subgriding                            | 14,739.28         | 14,739.28      | (eknico                 | ixDeskare           | 14,485.22 | 14,485,22     |
| 73-€           | Shared-Office                                                             | 1                                                | Global            | Zira -                    | \$12,738.49 | \$12,738,49    | Teknion                 | Denking .                               | 8.554 05          | 8.554.C6       | Teknica.                | Excesting           | 8,492.08  | 8,499.08      |
|                | Conferènce Room                                                           | 13                                               | Global            | Zira -                    | 51,394.84   | \$4,164.52     | N/A                     | -M/A                                    | 0,00              | 0:00           | N/A                     | NEA                 | 0.00      | 0.00          |
|                | Building Maintenance<br>Casegued 152                                      | -                                                | Chotal.           | Streamine                 | \$535.95    | 5535.95        | Teknon                  | ExDesigne                               | 718.12            | 718.12         | Teknion                 | ExDeskins           | 727.70    | 727.70        |
|                | Guest Chair                                                               | 43                                               | Global            | Comet                     | 5101.53     | 54,355.79      | Ki                      | Versa-                                  | 187.20            | 6,049,60       | E                       | Versa               | 217.93    | 9,370,99      |
|                | XI. Guest Chair                                                           | 1 7                                              | Global            | Comet                     | 5336.02     | \$336.02       | N/                      | Versa X                                 | 434.53            | 434.63         | *6                      | Yerse Xi.           | 506.00    | 506.00        |
|                | Side Chair                                                                | 1                                                | Global            | Primcare                  | 5956.15     | \$986.15       | Caratina                | Drebustra                               | 1,625-79          | 1,625.29       | Carolino                | Orchestra           | 1,625.29  | 1.525.29      |
| ٠,             | Sade Cust.                                                                | <del>                                     </del> |                   | . Printage                | .55550.15   | 3200.13        | Carcerse                | Tocsion on the                          | 1,023-25          | . 1,623,23     | Patraucki               | Torsign on the      | 1,023.23  | 1,025.25      |
| C4:            | Nesting Chair                                                             | 76                                               | .Gfoliali         | Flow Mays                 | -\$185.33   | .\$24,585,08   | ×0.                     | Got                                     | 385.34            | 29,361,84      | K)                      | Bel .               | 434.00    | 31,464.00     |
| C5             | Task Chair                                                                | 1. 28                                            | Głobei            | Treform                   | 5250,60     | 57,016,80      | NI.                     | impress.                                | 477.02            | 13,356.56      | X:                      | Empress'            | 511.18    | 14,313.04     |
| C6             | Wood Chair                                                                | 1 12                                             | ST Community      | Americana                 | 5177.00     | \$2,324,00     | ĸ                       | Crossroads                              | 303.17            | 3,638.04       | <b>X</b> 3              | Crasswads           | 324.53    | 3,898,56      |
| <b>C7</b>      | Stack Chair                                                               | 12                                               | Global            | Pepcorn                   | 559.82      | \$705.84       | kı                      | Moestro                                 | 81.56             | 978.72         | <b>X</b> C              | Maestro             | 87.40     | 1,048.80      |
| CS             | Conference Chair                                                          | 35                                               | Sichelia          | Vien                      | \$227.65    | \$7,967.75     | , K                     | Altus-<br>Conference                    | 367.66            | 12,658.10      | <b>K</b> 3              | Altus<br>Conference | 387.53    | 13,564.25     |
| 2-9.           | Round Table                                                               | 3                                                | (glopa)           | Swap                      | 5381.75     | \$1,145,25     | ₹.                      | Portico                                 | 432.80            | 1,298.40       | . 🕉                     | Portion             | 583.09    | . 1,749.15    |
| 1-b            | Training Table with Fixed Leg.                                            | 14:                                              | Gobal - JH Miller | Junction                  | S426.02     | \$5,964.28     | Xi                      | Portisiz                                | 395.67            | 5,539.38       | *                       | Ponice              | 533,03    | 7,452.42      |
| 72             | Computer Training                                                         | B                                                | Globat            | Fall                      | \$725.22    | \$5,802.76     | <b>X</b> 0.             | Smart Lift                              | 2,160:92          | 17,287,35      | ĸ                       | Senart Uit          | 2,214,40  | 17,715:20     |
| -73            | Training Table with Fip Too                                               | 4                                                | Giobal            | Borcee                    | \$541.50    | \$2,166,00     | 122                     | Huay Up!                                | 596,68            | 2,385,72       | 2                       | Hurry Upl.          | 639.40    | 2,557.60      |
| .74.           | Height Adjustable Table                                                   | -1                                               | Global            | Feli                      | 5746.18     | \$746.13       | Telepion                | the5o                                   | 338.05            | 638.05         | Teknios                 | (Algebia            | 1,050.93  | 1,050.93      |
| 75             | Conference Table                                                          | 3                                                | Qopal.            | Tria.                     | 51,394.84   | \$4,184.52     | 'teknion                | Dr. Conterence                          | 828.76            | 2,486,28       | Tekston                 | Ex. Coidérence      | 239.50    | 2,519.40      |
| 75             | Wood Meeting Table                                                        | 2                                                | Giobal            | iuston                    | 5905,72     | \$1,811.44     | QFS.                    | - Rooms                                 | 1,584.70          | 3,269.40.      | .055                    | Meeting<br>Rooms    | 1,584.70  | 3,189.40      |
| 77             | Night Stand                                                               | 1 4                                              | Adden             |                           | \$370.00    | \$1,480.00     | En#:                    | . £Z taít                               | 140.24            | 560.96         | Br#i                    | #2 Loft             | 140.14    | 560.96        |
| 79             | End Table                                                                 | 2                                                | Gtobal            | Oawards                   | \$385.52    | \$771.25       | OFS.                    | Calypso                                 | 573.63            | 1,147.26       | OFS                     | Calypso             | 573.63    | 1,347.26      |
| 79             | Magazine Table                                                            | 1 1                                              | Giahai .          | Dawson                    | \$541.10    | 5541.10        | 063                     | Culvaso                                 | 544,71            | 644.71         | O73                     | Calypse             | 644.71    | 544.71        |
| T10            | Instructor's Desk                                                         | -,1                                              | . K               | All Terian                | \$1,215 00  | \$1,215.00     | 1 10                    | AR Terain                               | 1,171,37          | 1,271,37       | K                       | ASTesair.           | 1,255.23  | 1,255.23      |
| £1             | Duel Monitor Arms                                                         | 25                                               | Global            | Solutions                 | \$355.76    | \$9,249.78     | Teknikin                | 0.Sarct                                 | 245,76            | -8,339.76      | Teknion                 | Néact               | 290.83    | 7,551.58      |
| 62.            | Keyboard Yray                                                             | 26                                               | G6699I            | Productivity<br>Solutions | \$256.33    | \$4,064.58     | Teknton                 | Crimosments                             | 171.98            | 4,471,48       | Teknion                 | Complements         | 203.52    | 5,291.52      |
| `£3:           | CPU Holder                                                                | 42                                               | Global            | Productivity<br>Solutions | 547.95      | \$2,013.90     | Yaknios                 | Cumpănients                             | 47.27             | 1,983.24       | Teknion<br>Sectra Motor | Complements         | 55.58     | 2,346.96      |
| £4:            | Surface Mounted Power                                                     | 25                                               | Global            | Productivity              | \$303.75    | \$7,897.50     | Electro Motor<br>Cables | Sectosion                               | 145.12            | 3.773.12       | Cables                  | Sechision           | 145.12    | 3,773.12      |
| ES             | LEO Tasi Lighat                                                           | 25                                               | Globai.           | Solutions                 | \$166.00    | .54,315,00     | Light Corp              | Read                                    | 208,54            | 5,422.04       | Light Corp              | रिश्वद              | 208.54    | 5,422,04      |
| F1             | Lateral File 4' h 36" wice                                                | 1 4                                              | Giobal            | 12007                     | 5390.20     | \$3,560.60     | Teknion                 | Ledger                                  | 519.48            | 2.077.92       | Jeknion .               | Ledeer              | 535.63    | 2,142,52      |
| F2"            | Lateral File a' h 30" wice                                                | 4                                                | Global            | 1000P                     | \$369.55    | \$1,478.20     | Tetraion                | Ledger                                  | 487.15            | 1,948,60       | Teknion                 | Ledger              | 502.29    | 2,009.16      |
| 01             | Bunk Bods                                                                 | 122                                              | Adden             |                           | \$317.00    | .53,804.00     | Brist:                  | £Z Lot:                                 | 355.09            | 4,261.08       | Ball                    | EZ Loft             | 355.00    | 4,251.08      |
| 02             | Mattresses                                                                | 12                                               | Adden             |                           | \$200.00    | .52,400.00     | Nonx                    | Remedy                                  | 237.75            | 2,853.12       | lictrix.                | Remady              | 237.76    | 2,853.12      |
| Q3             | Night Stand Shelf                                                         | 6                                                | N3.               |                           | \$0.00      | \$0.00         | None                    | Took                                    | 25.23             | 150.98         | Norix                   | Trok                | 25,63     | 160,98        |
|                | SUSTOTAL                                                                  | T                                                |                   | <del></del>               | 578,549,83  |                | 1                       | *************************************** | !                 | 228,580.63     |                         | ······              | 1         | 239,753.93    |
| ***********    | INSTALLATION                                                              |                                                  | .1                |                           |             | \$13,000.00    | 1                       |                                         | }                 | 27,760,00      | 1                       |                     |           | 27,760.00     |
|                | GRAND TOTAL                                                               | ·                                                | 1                 |                           |             | 5228,308.91    | 8                       |                                         |                   | 255.340.53     | 1                       |                     |           | 267,523.91    |
| ORK WI         | INT ON ITEMS NOT LISTED<br>ILL BEGIN HOW MANY DAYS AF<br>OTICE TO PROCEED | er receipt                                       |                   |                           | 59.         |                |                         |                                         | ries"<br>ess Davs |                |                         | V2:                 |           |               |
|                | ILL BE COMPLETED HOW MANY<br>OF THE NOTICE TO PROCEED<br>No Bilds         | DAYS AFTEI                                       | *                 |                           | 6           | -              |                         |                                         | ess Days          |                |                         |                     | ess Days  |               |