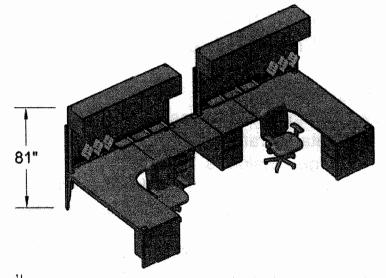

Bid Award Recommendation: 30-19MAY16 – Office Furniture for the Emergency

Communication Center

Request for Bid 30-19MAY16 – Office Furniture for the Emergency Communication Center closed on May 19, 2016. Two bids were received. Recommendation for award is Inside the Lines for offering the responsive, responsible bid for Boone County. The low bid offered by Marathon Building Environments did not meet the specification that mounted storage cabinets must be mounted to structural columns. Marathon's bid cabinets are wall mounted. In addition, Marathon did not bid the night stand shelves.

### BID NUMBER 30-19MAY16 FURNISHING, DELIVERY AND INSTALLATION OF OFFICE FURNITURE FOR THE EMERGENCY COMMUNICATION CENTER

BOONE COUNTY, MISSOURI

and agrees to perform all the work required by the contract as shown in the bid document. The contract award shall be for providing all required materials, supplies, equipment, tools and plant; to provide and perform all necessary labor and supervision; and to install, erect, equip, and complete Office Furniture for the Emergency Communication Center for Two Hundred Fifty Six Thousand Eight Hundred Forty Three Dollars and Seventy Six Cents (\$256,843.76).