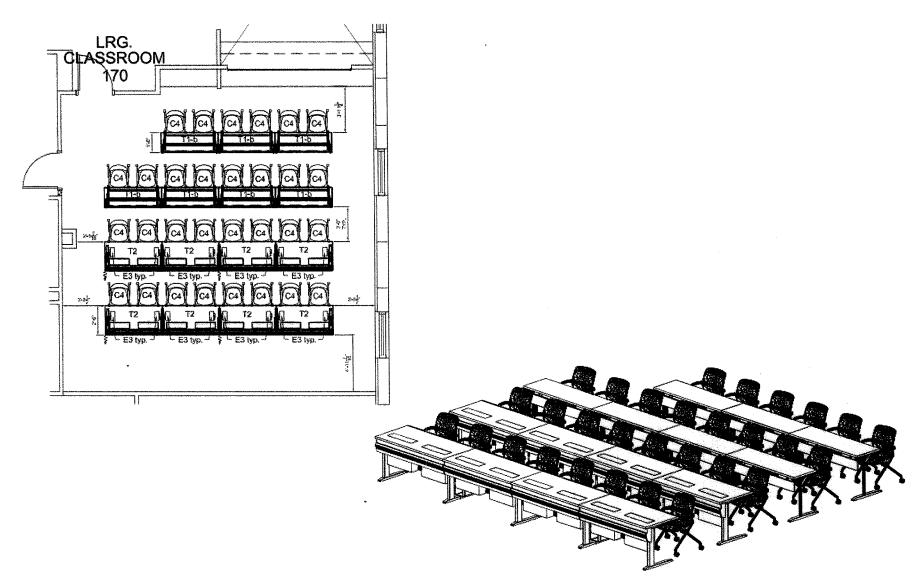

Bid Award Recommendation: 30-19MAY16 – Office Furniture for the Emergency

Communication Center

Request for Bid 30-19MAY16 – Office Furniture for the Emergency Communication Center closed on May 19, 2016. Two bids were received. Recommendation for award is Inside the Lines for offering the responsive, responsible bid for Boone County. The low bid offered by Marathon Building Environments did not meet the specification that mounted storage cabinets must be mounted to structural columns. Marathon's bid cabinets are wall mounted. In addition, Marathon did not bid the night stand shelves.

cc:

Bid File

Karen Miller, Commission

Chad Martin / Patricia Schreiner, Joint Communications

Terry Cassil, Emergency Management

Aron Gish, IT Director

|                |                                                                           |                                                  |                   |                           |             |                |                         |                                         |                   | _              | Inside the Lir          |                     |           |               |
|----------------|---------------------------------------------------------------------------|--------------------------------------------------|-------------------|---------------------------|-------------|----------------|-------------------------|-----------------------------------------|-------------------|----------------|-------------------------|---------------------|-----------|---------------|
|                |                                                                           | 1                                                | Marat             | than Buildi               | ng Environ  | ments          | in:                     | side the Lin                            |                   | rice.          | and Ki                  | (other bran         |           | d price}      |
| MSMARY<br>CODE | PRODUCT                                                                   | YITTKAUD                                         | MANUFACTURER      | SERIES                    | UNIT PRICE  | EXTENDED PRICE | MANUFACTURER            | SERIES                                  | UNIT              | EXTENDED PRICE | MANUFACTURER            | SERSES              | PRICE     | EXTENDED PRIC |
| D1             | Director's Casegoods                                                      | 2                                                | Glebal            | Lutton                    | \$5,539.07  | :519,078.14    | OFS                     | Densii                                  | 12,593,42         | .25,386.84     | OFS                     | Dena5               | 12,693.42 | 25,385.84     |
|                | Private Office Casegoods                                                  | 8                                                | Global            | Zira                      | \$4,139:40  | 533,115.20     | Taknico                 | ExDesime                                | 2,938:24          | 23,909.92      | Teknion                 | ExDesking"          | 2,921.05  | 23,368.42     |
|                | Private Office Casegoods                                                  | 4                                                | Giobat            | Zien                      | \$4,329,40  | 516,557.60     | Telation                | ExDesition                              | 2,853.52          | 11,454.48      | Teknico                 | Ex:Desking          | 2,845,44  | 11,381.76     |
|                | Shared office                                                             | 1                                                | Giobal            | Zira                      | \$8,049.17  | 58.040.27      | Teknion                 | ExDesking                               | 4,197,92          | 4,197,92       | Teknion                 | ErDesting           | 4,469.56  | 4,459,56      |
| 33-6           | Shared Office                                                             | 1                                                | Global            | Dra                       | \$26,879,88 | \$26,879.88    | Feimios                 | . Subgriding                            | 14,739.28         | 14,739.28      | (eknico                 | ixDeskare           | 14,485.22 | 14,485,22     |
| 73-€           | Shared-Office                                                             | 1                                                | Global            | Zira -                    | \$12,738.49 | \$12,738,49    | Teknion                 | Denking .                               | 8.554 05          | 8.554.C6       | Teknica.                | Excesting           | 8,492.08  | 8,499.08      |
|                | Conferènce Room                                                           | 13                                               | Global            | Zira -                    | 51,394.84   | \$4,164.52     | N/A                     | -M/A                                    | 0,00              | 0:00           | N/A                     | NEA                 | 0.00      | 0.00          |
|                | Building Maintenance<br>Casegued 152                                      | -                                                | Chotal.           | Streamine                 | \$535.95    | 5535.95        | Teknon                  | ExDesigne                               | 718.12            | 718.12         | Teknion                 | ExDeskins           | 727.70    | 727.70        |
|                | Guest Chair                                                               | 43                                               | Global            | Comet                     | 5101.53     | 54,355.79      | Ki                      | Versa-                                  | 187.20            | 6,049,60       | E                       | Versa               | 217.93    | 9,370,99      |
|                | XI. Guest Chair                                                           | 1 7                                              | Global            | Comet                     | 5336.02     | \$336.02       | N/                      | Versa X                                 | 434.53            | 434.63         | *6                      | Yerse Xi.           | 506.00    | 506.00        |
|                | Side Chair                                                                | 1                                                | Global            | Primcare                  | 5956.15     | \$986.15       | Caratina                | Drebustra                               | 1,625-79          | 1,625.29       | Carolino                | Orchestra           | 1,625.29  | 1.525.29      |
| ٠,             | Sade Cust.                                                                | <del>                                     </del> |                   | . Printage                | .55550.15   | 3200.13        | Carcerse                | Tocsion on the                          | 1,023-25          | . 1,623,23     | Patraucki               | Torsign on the      | 1,023.23  | 1,025.25      |
| C4:            | Nesting Chair                                                             | 76                                               | .Gfoliali         | Flow Mays                 | -\$185.33   | .\$24,585,08   | ×0.                     | Got                                     | 385.34            | 29,361,84      | K)                      | Bel .               | 434.00    | 31,464.00     |
| C5             | Task Chair                                                                | 1. 28                                            | Głobei            | Treform                   | 5250,60     | 57,016,80      | NI.                     | impress.                                | 477.02            | 13,356.56      | X:                      | Empress'            | 511.18    | 14,313.04     |
| C6             | Wood Chair                                                                | 1 12                                             | ST Community      | Americana                 | 5177.00     | \$2,324,00     | ĸ                       | Crossroads                              | 303.17            | 3,638.04       | <b>X</b> 3              | Crasswads           | 324.53    | 3,898,56      |
| <b>C7</b>      | Stack Chair                                                               | 12                                               | Global            | Pepcorn                   | 559.82      | \$705.84       | kı                      | Moestro                                 | 81.56             | 978.72         | <b>X</b> C              | Maestro             | 87.40     | 1,048.80      |
| CS             | Conference Chair                                                          | 35                                               | Sichelia          | Vien                      | \$227.65    | \$7,967.75     | , K                     | Altus-<br>Conference                    | 367.66            | 12,658.10      | <b>K</b> 3              | Altus<br>Conference | 387.53    | 13,564.25     |
| 2-9.           | Round Table                                                               | 3                                                | (glopa)           | Swap                      | 5381.75     | \$1,145,25     | ₹.                      | Portico                                 | 432.80            | 1,298.40       | . 🕉                     | Portion             | 583.09    | . 1,749.15    |
| 1-b            | Training Table with Fixed Leg.                                            | 14:                                              | Gobal - JH Miller | Junction                  | S426.02     | \$5,964.28     | Xi                      | Portisiz                                | 395.67            | 5,539.38       | *                       | Ponice              | 533,03    | 7,452.42      |
| 72             | Computer Training                                                         | B                                                | Globat            | Fall                      | \$725.22    | \$5,802.76     | <b>X</b> 0.             | Smart Lift                              | 2,160:92          | 17,287,35      | ĸ                       | Senart Uit          | 2,214,40  | 17,715:20     |
| -73            | Training Table with Fip Too                                               | 4                                                | Giobal            | Borcee                    | \$541.50    | \$2,166,00     | 122                     | Huay Up!                                | 596,68            | 2,385,72       | 2                       | Hurry Upl.          | 639.40    | 2,557.60      |
| .74.           | Height Adjustable Table                                                   | -1                                               | Global            | Feli                      | 5746.18     | \$746.13       | Telepion                | the5o                                   | 338.05            | 638.05         | Teknios                 | (Algebia            | 1,050.93  | 1,050.93      |
| 75             | Conference Table                                                          | 3                                                | Qopal.            | Tria.                     | 51,394.84   | \$4,184.52     | 'teknion                | Dr. Conterence                          | 828.76            | 2,486,28       | Tekston                 | Ex. Coidérence      | 239.50    | 2,519.40      |
| 75             | Wood Meeting Table                                                        | 2                                                | Giobal            | iuston                    | 5905,72     | \$1,811.44     | QFS.                    | - Rooms                                 | 1,584.70          | 3,269.40.      | .055                    | Meeting<br>Rooms    | 1,584.70  | 3,189.40      |
| 77             | Night Stand                                                               | 1 4                                              | Adden             |                           | \$370.00    | \$1,480.00     | En#:                    | . £Z taít                               | 140.24            | 560.96         | Br#i                    | #2 Loft             | 140.14    | 560.96        |
| 79             | End Table                                                                 | 2                                                | Gtobal            | Oawards                   | \$385.52    | \$771.25       | OFS.                    | Calypso                                 | 573.63            | 1,147.26       | OFS                     | Calypso             | 573.63    | 1,347.26      |
| 79             | Magazine Table                                                            | 1 1                                              | Giahai .          | Dawson                    | \$541.10    | 5541.10        | 063                     | Culvaso                                 | 544,71            | 644.71         | O73                     | Calypse             | 644.71    | 544.71        |
| T10            | Instructor's Desk                                                         | -,1                                              | . K               | All Terian                | \$1,215 00  | \$1,215.00     | 1 10                    | AR Terain                               | 1,171,37          | 1,271,37       | K                       | ASTesair.           | 1,255.23  | 1,255.23      |
| £1             | Duel Monitor Arms                                                         | 25                                               | Global            | Solutions                 | \$355.76    | \$9,249.78     | Teknikin                | 0.Sarct                                 | 245,76            | -8,339.76      | Teknion                 | Néact               | 290.83    | 7,551.58      |
| 62.            | Keyboard Yray                                                             | 26                                               | G6699I            | Productivity<br>Solutions | \$256.33    | \$4,064.58     | Teknton                 | Crimosments                             | 171.98            | 4,471,48       | Teknion                 | Complements         | 203.52    | 5,291.52      |
| `£3:           | CPU Holder                                                                | 42                                               | Global            | Productivity<br>Solutions | 547.95      | \$2,013.90     | Yaknios                 | Cumpănients                             | 47.27             | 1,983.24       | Teknion<br>Sectra Motor | Complements         | 55.58     | 2,346.96      |
| £4:            | Surface Mounted Power                                                     | 25                                               | Global            | Productivity              | \$303.75    | \$7,897.50     | Electro Motor<br>Cables | Sectosion                               | 145.12            | 3.773.12       | Cables                  | Sechision           | 145.12    | 3,773.12      |
| ES             | LEO Tasi Lighat                                                           | 25                                               | Globai.           | Solutions                 | \$166.00    | .54,315,00     | Light Corp              | Read                                    | 208,54            | 5,422.04       | Light Corp              | रिश्वद              | 208.54    | 5,422,04      |
| F1             | Lateral File 4' h 36" wice                                                | 1 4                                              | Giobal            | 12007                     | 5390.20     | \$3,560.60     | Teknion                 | Ledger                                  | 519.48            | 2.077.92       | Jeknion .               | Ledeer              | 535.63    | 2,142,52      |
| F2"            | Lateral File a' h 30" wice                                                | 4                                                | Global            | 1000P                     | \$369.55    | \$1,478.20     | Tetraion                | Ledger                                  | 487.15            | 1,948,60       | Teknion                 | Ledger              | 502.29    | 2,009.16      |
| 01             | Bunk Bods                                                                 | 122                                              | Adden             |                           | \$317.00    | .53,804.00     | Brist:                  | £Z Lot:                                 | 355.09            | 4,261.08       | Ball                    | EZ Loft             | 355.00    | 4,251.08      |
| 02             | Mattresses                                                                | 12                                               | Adden             |                           | \$200.00    | .52,400.00     | Nonx                    | Remedy                                  | 237.75            | 2,853.12       | lictrix.                | Remady              | 237.76    | 2,853.12      |
| Q3             | Night Stand Shelf                                                         | 6                                                | N3.               |                           | \$0.00      | \$0.00         | None                    | Took                                    | 25.23             | 150.98         | Norix                   | Trok                | 25,63     | 160,98        |
|                | SUSTOTAL                                                                  | T                                                |                   | <del></del>               | 578,549,83  |                | 1                       | *************************************** | !                 | 228,580.63     |                         | ······              | 1         | 239,753.93    |
| ***********    | INSTALLATION                                                              |                                                  | .1                |                           |             | \$13,000.00    | 1                       |                                         | }                 | 27,760,00      | 1                       |                     |           | 27,760.00     |
|                | GRAND TOTAL                                                               | ·                                                | 1                 |                           |             | 5228,308.91    | 8                       |                                         |                   | 255.340.53     | 1                       |                     |           | 267,523.91    |
| ORK WI         | INT ON ITEMS NOT LISTED<br>ILL BEGIN HOW MANY DAYS AF<br>OTICE TO PROCEED | er receipt                                       |                   |                           | 59.         |                |                         |                                         | ries"<br>ess Davs |                |                         | V2:                 |           |               |
|                | ILL BE COMPLETED HOW MANY<br>OF THE NOTICE TO PROCEED<br>No Bilds         | DAYS AFTEI                                       | *                 |                           | 6           | -              |                         |                                         | ess Days          |                |                         |                     | ess Days  |               |