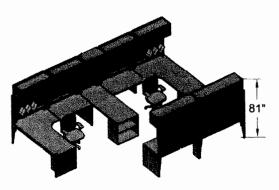

Bid Award Recommendation: 30-19MAY16 – Office Furniture for the Emergency

Communication Center

Request for Bid 30-19MAY16 – Office Furniture for the Emergency Communication Center closed on May 19, 2016. Two bids were received. Recommendation for award is Inside the Lines for offering the responsive, responsible bid for Boone County. The low bid offered by Marathon Building Environments did not meet the specification that mounted storage cabinets must be mounted to structural columns. Marathon's bid cabinets are wall mounted. In addition, Marathon did not bid the night stand shelves.

cc:

Bid File

Karen Miller, Commission

Chad Martin / Patricia Schreiner, Joint Communications

Terry Cassil, Emergency Management

Aron Gish, IT Director

|                |                                                                           |                                                  |                   |                           |             |                |                         |                                         |                   | _              | Inside the Lir          |                     |           |               |
|----------------|---------------------------------------------------------------------------|--------------------------------------------------|-------------------|---------------------------|-------------|----------------|-------------------------|-----------------------------------------|-------------------|----------------|-------------------------|---------------------|-----------|---------------|
|                |                                                                           | 1                                                | Marat             | than Buildi               | ng Environ  | ments          | in:                     | side the Lin                            |                   | rice.          | and Ki                  | (other bran         |           | d price}      |
| MSMARY<br>CODE | PRODUCT                                                                   | YITTKAUD                                         | MANUFACTURER      | SERIES                    | UNIT PRICE  | EXTENDED PRICE | MANUFACTURER            | SERIES                                  | UNIT              | EXTENDED PRICE | MANUFACTURER            | SERSES              | PRICE     | EXTENDED PRIC |
| D1             | Director's Casegoods                                                      | 2                                                | Glebal            | Lutton                    | \$5,539.07  | :519,078.14    | OFS                     | Densii                                  | 12,593,42         | .25,386.84     | OFS                     | Dena5               | 12,693.42 | 25,385.84     |
|                | Private Office Casegoods                                                  | 8                                                | Global            | Zira                      | \$4,139:40  | 533,115.20     | Taknico                 | ExDesime                                | 2,938:24          | 23,909.92      | Teknion                 | ExDesking"          | 2,921.05  | 23,368.42     |
|                | Private Office Casegoods                                                  | 4                                                | Giobat            | Zien                      | \$4,329,40  | 516,557.60     | Telation                | ExDesition                              | 2,853.52          | 11,454.48      | Teknico                 | Ex:Desking          | 2,845,44  | 11,381.76     |
|                | Shared office                                                             | 1                                                | Giobal            | Zira                      | \$8,049.17  | 58.040.27      | Teknion                 | ExDesking                               | 4,197,92          | 4,197,92       | Teknion                 | ErDesting           | 4,469.56  | 4,459,56      |
| 33-6           | Shared Office                                                             | 1                                                | Global            | Dra                       | \$26,879,88 | \$26,879.88    | Feimios                 | . Subgriding                            | 14,739.28         | 14,739.28      | (eknico                 | ixDeskare           | 14,485.22 | 14,485,22     |
| 73-€           | Shared-Office                                                             | 1                                                | Global            | Zira -                    | \$12,738.49 | \$12,738,49    | Teknion                 | Denking .                               | 8.554 05          | 8.554.C6       | Teknica.                | Excesting           | 8,492.08  | 8,499.08      |
|                | Conferènce Room                                                           | 13                                               | Global            | Zira -                    | 51,394.84   | \$4,164.52     | N/A                     | -M/A                                    | 0,00              | 0:00           | N/A                     | NEA                 | 0.00      | 0.00          |
|                | Building Maintenance<br>Casegued 152                                      | -                                                | Chotal.           | Streamine                 | \$535.95    | 5535.95        | Teknon                  | ExDesigne                               | 718.12            | 718.12         | Teknion                 | ExDeskins           | 727.70    | 727.70        |
|                | Guest Chair                                                               | 43                                               | Global            | Comet                     | 5101.53     | 54,355.79      | Ki                      | Versa-                                  | 187.20            | 6,049,60       | E                       | Versa               | 217.93    | 9,370,99      |
|                | XI. Guest Chair                                                           | 1 7                                              | Global            | Comet                     | 5336.02     | \$336.02       | N/                      | Versa X                                 | 434.53            | 434.63         | *6                      | Yerse Xi.           | 506.00    | 506.00        |
|                | Side Chair                                                                | 1                                                | Global            | Primcare                  | 5956.15     | \$986.15       | Caratina                | Drebustra                               | 1,625-79          | 1,625.29       | Carolino                | Orchestra           | 1,625.29  | 1.525.29      |
| ٠,             | Sade Cust.                                                                | <del>                                     </del> |                   | . Printage                | .55550.15   | 3200.13        | Carcerse                | Tocsion on the                          | 1,023-25          | . 1,623,23     | Patraucki               | Torsign on the      | 1,023.23  | 1,025.25      |
| C4:            | Nesting Chair                                                             | 76                                               | .Gfoliali         | Flow Mays                 | -\$185.33   | .\$24,585,08   | ×0.                     | Got                                     | 385.34            | 29,361,84      | K)                      | Bel .               | 434.00    | 31,464.00     |
| C5             | Task Chair                                                                | 1. 28                                            | Głobei            | Treform                   | 5250,60     | 57,016,80      | NI.                     | impress.                                | 477.02            | 13,356.56      | X:                      | Empress'            | 511.18    | 14,313.04     |
| C6             | Wood Chair                                                                | 1 12                                             | ST Community      | Americana                 | 5177.00     | \$2,324,00     | ĸ                       | Crossroads                              | 303.17            | 3,638.04       | <b>X</b> 3              | Crasswads           | 324.53    | 3,898,56      |
| <b>C7</b>      | Stack Chair                                                               | 12                                               | Global            | Pepcorn                   | 559.82      | \$705.84       | kı                      | Moestro                                 | 81.56             | 978.72         | <b>X</b> C              | Maestro             | 87.40     | 1,048.80      |
| CS             | Conference Chair                                                          | 35                                               | Sichelia          | Vien                      | \$227.65    | \$7,967.75     | , K                     | Altus-<br>Conference                    | 367.66            | 12,658.10      | <b>K</b> 3              | Altus<br>Conference | 387.53    | 13,564.25     |
| 2-9.           | Round Table                                                               | 3                                                | (glopa)           | Swap                      | 5381.75     | \$1,145,25     | ₹.                      | Portico                                 | 432.80            | 1,298.40       | . 🕉                     | Portion             | 583.09    | . 1,749.15    |
| 1-b            | Training Table with Fixed Leg.                                            | 14:                                              | Gobal - JH Miller | Junction                  | S426.02     | \$5,964.28     | Xi                      | Portisiz                                | 395.67            | 5,539.38       | *                       | Ponice              | 533,03    | 7,452.42      |
| 72             | Computer Training                                                         | B                                                | Globat            | Fall                      | \$725.22    | \$5,802.76     | <b>X</b> 0.             | Smart Lift                              | 2,160:92          | 17,287,35      | ĸ                       | Senart Uit          | 2,214,40  | 17,715:20     |
| -73            | Training Table with Fip Too                                               | 4                                                | Giobal            | Borcee                    | \$541.50    | \$2,166,00     | 122                     | Huay Up!                                | 596,68            | 2,385,72       | 2                       | Hurry Upl.          | 639.40    | 2,557.60      |
| .74.           | Height Adjustable Table                                                   | -1                                               | Global            | Feli                      | 5746.18     | \$746.13       | Telepion                | the5o                                   | 338.05            | 638.05         | Teknios                 | (Algebia            | 1,050.93  | 1,050.93      |
| 75             | Conference Table                                                          | 3                                                | Qopal.            | Tria.                     | 51,394.84   | \$4,184.52     | 'teknion                | Dr. Conterence                          | 828.76            | 2,486,28       | Tekston                 | Ex. Coidérence      | 239.50    | 2,519.40      |
| 75             | Wood Meeting Table                                                        | 2                                                | Giobal            | iuston                    | 5905,72     | \$1,811.44     | QFS.                    | - Rooms                                 | 1,584.70          | 3,269.40.      | .055                    | Meeting<br>Rooms    | 1,584.70  | 3,189.40      |
| 77             | Night Stand                                                               | 1 4                                              | Adden             |                           | \$370.00    | \$1,480.00     | En#:                    | . £Z taít                               | 140.24            | 560.96         | Br#i                    | #2 Loft             | 140.14    | 560.96        |
| 79             | End Table                                                                 | 2                                                | Gtobal            | Oawards                   | \$385.52    | \$771.25       | OFS.                    | Calypso                                 | 573.63            | 1,147.26       | OFS                     | Calypso             | 573.63    | 1,347.26      |
| 79             | Magazine Table                                                            | 1 1                                              | Giahai .          | Dawson                    | \$541.10    | 5541.10        | 063                     | Culvaso                                 | 544,71            | 644.71         | O73                     | Calypse             | 644.71    | 544.71        |
| T10            | Instructor's Desk                                                         | -,1                                              | . K               | All Terian                | \$1,215 00  | \$1,215.00     | 1 10                    | AR Terain                               | 1,171,37          | 1,271,37       | K                       | ASTesair.           | 1,255.23  | 1,255.23      |
| £1             | Duel Monitor Arms                                                         | 25                                               | Global            | Solutions                 | \$355.76    | \$9,249.78     | Teknikin                | 0.Sarct                                 | 245,76            | -8,339.76      | Teknion                 | Néact               | 290.83    | 7,551.58      |
| 62.            | Keyboard Yray                                                             | 26                                               | G6699I            | Productivity<br>Solutions | \$256.33    | \$4,064.58     | Teknton                 | Crimosments                             | 171.98            | 4,471,48       | Teknion                 | Complements         | 203.52    | 5,291.52      |
| `£3:           | CPU Holder                                                                | 42                                               | Global            | Productivity<br>Solutions | 547.95      | \$2,013.90     | Yaknios                 | Cumpănients                             | 47.27             | 1,983.24       | Teknion<br>Sectra Motor | Complements         | 55.58     | 2,346.96      |
| £4:            | Surface Mounted Power                                                     | 25                                               | Global            | Productivity              | \$303.75    | \$7,897.50     | Electro Motor<br>Cables | Sectosion                               | 145.12            | 3.773.12       | Cables                  | Sechision           | 145.12    | 3,773.12      |
| ES             | LEO Tasi Lighat                                                           | 25                                               | Globai.           | Solutions                 | \$166.00    | .54,315,00     | Light Corp              | Read                                    | 208,54            | 5,422.04       | Light Corp              | रिश्वद              | 208.54    | 5,422,04      |
| F1             | Lateral File 4' h 36" wice                                                | 1 4                                              | Giobal            | 12007                     | 5390.20     | \$3,560.60     | Teknion                 | Ledger                                  | 519.48            | 2.077.92       | Jeknion .               | Ledeer              | 535.63    | 2,142,52      |
| F2"            | Lateral File a' h 30" wice                                                | 4                                                | Global            | 1000P                     | \$369.55    | \$1,478.20     | Tetraion                | Ledger                                  | 487.15            | 1,948,60       | Teknion                 | Ledger              | 502.29    | 2,009.16      |
| 01             | Bunk Bods                                                                 | 122                                              | Adden             |                           | \$317.00    | .53,804.00     | Brist:                  | £Z Lot:                                 | 355.09            | 4,261.08       | Ball                    | EZ Loft             | 355.00    | 4,251.08      |
| 02             | Mattresses                                                                | 12                                               | Adden             |                           | \$200.00    | .52,400.00     | Nonx                    | Remedy                                  | 237.75            | 2,853.12       | lictrix.                | Remady              | 237.76    | 2,853.12      |
| Q3             | Night Stand Shelf                                                         | 6                                                | N3.               |                           | \$0.00      | \$0.00         | None                    | Took                                    | 25.23             | 150.98         | Norix                   | Trok                | 25,63     | 160,98        |
|                | SUSTOTAL                                                                  | T                                                |                   | <del></del>               | 578,549,83  |                | 1                       | *************************************** | !                 | 228,580.63     |                         | ······              | 1         | 239,753.93    |
| ***********    | INSTALLATION                                                              |                                                  | .1                |                           |             | \$13,000.00    | 1                       |                                         | }                 | 27,760,00      | 1                       |                     |           | 27,760.00     |
|                | GRAND TOTAL                                                               | ·                                                | 1                 |                           |             | 5228,308.91    | 8                       |                                         |                   | 255.340.53     | 1                       |                     |           | 267,523.91    |
| ORK WI         | INT ON ITEMS NOT LISTED<br>ILL BEGIN HOW MANY DAYS AF<br>OTICE TO PROCEED | er receipt                                       |                   |                           | 59.         |                |                         |                                         | ries"<br>ess Davs |                |                         | V2:                 |           |               |
|                | ILL BE COMPLETED HOW MANY<br>OF THE NOTICE TO PROCEED<br>No Bilds         | DAYS AFTEI                                       | *                 |                           | 6           | -              |                         |                                         | ess Days          |                |                         |                     | ess Days  |               |