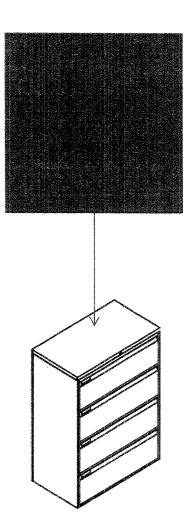

30-19MAY16 3

The Owner agrees to pay the Contractor in the amount:

# Two Hundred Fifty Six Thousand Eight Hundred Forty Three Dollars and Seventy Six Cents (\$256,843.76)

as full compensation for the performance of work embraced in this contract, subject to the terms of payment as provided in the contract documents and subject to adjustment as provided for changes in quantities, any delays in project completion and approved change orders.