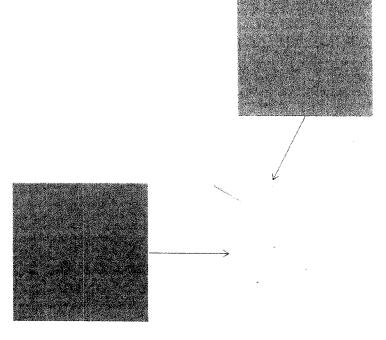

#### Findings of Fact and Conclusions of Law

The County Commission finds as fact and concludes as a matter of law the following:

- 1. The Boone County Code of Health Regulations (the "Code") are officially noticed and are made a part of the record in this proceeding.
- 2. The City of Columbia/Boone County Health Department administrative record is made a part of the record in this proceeding and incorporated herein by reference. In addition, any live testimony of the official(s) of the department and other interested persons are made a part of the record in this proceeding.
- 3. A public nuisance exists described as follows: burnt out remains of the former, partially built structure on the property including burnt lumber and building materials on and around the concrete foundation, brush piles of sticks, trash and building materials, pipes and lumber with nails and other rusted metal protruding from the lumber, construction materials and other discarded junk/debris
- 4. The location of the public nuisance is as follows: 4850 E Leora Lane Lot 28 Sharidan Hills SD block 1 parcel number 12-204-10-03-001.00 01 Section 10 Township 49, Range 12 as shown by deed book 1052 page 0135, Boone County
- 5. The specific violation of the Code is: trash and junk on the premises in violation of sections 6.6 of the Code. The Health Director's designated Health Official made the above determination of the existence of the public nuisance at the above location. Notice of that determination and the requirement for abatement was given in accordance with section 6.10.1 of the Code on the 18th day of May, 2016, to the property owner, occupant, and any other applicable interested persons.
- 7. The above described public nuisance was not abated. As required by section 6.10.2 of the Code, the property owner, occupant, and any other applicable interested persons were given notice of the hearing conducted this date before the Boone County Commission for an order to abate the above nuisance at government expense with the cost and expense thereof to be charged against the above described property as a special tax bill and added to the real estate taxes for said property for the current

## **HEARING NOTICE**

Mike Mehrdad PO Box 1713 Columbia, MO 65202

An inspection of the property you own located at 4850 E Leora Lane (parcel # 12-204-10-03-001.00 01) was conducted on April 15, 2016 and revealed burnt out remains of the former, partially built structure on the property, including burnt lumber and building materials on and around the concrete foundation, brush piles of sticks, trash and building materials, pipes and lumber with nails and other rusted metal protruding from the lumber, construction materials and other discarded junk/debris on the premises. This condition is declared to be a nuisance and a violation of Boone County Public Nuisance Ordinance Section 6.6.

- Burnt-out remains of the former, partially-built structure on the property, including burnt lumber and building materials on and around the concrete foundation.
- Brush piles of sticks, trash, and building materials.
- Pipes and lumber with nails and other rusted metal protruding from the lumber.
- Construction materials and other discarded junk/debris.