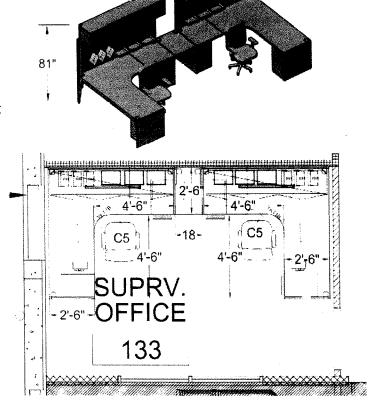

cc:

Bid File

Karen Miller, Commission

Chad Martin / Patricia Schreiner, Joint Communications

Terry Cassil, Emergency Management

Aron Gish, IT Director

|                |                                                                           |                                                  |                   |                           |             |                |                         |                                         |                   | _              | Inside the Lir          |                     |           |               |
|----------------|---------------------------------------------------------------------------|--------------------------------------------------|-------------------|---------------------------|-------------|----------------|-------------------------|-----------------------------------------|-------------------|----------------|-------------------------|---------------------|-----------|---------------|
|                |                                                                           | 1                                                | Marat             | than Buildi               | ng Environ  | ments          | in:                     | side the Lin                            |                   | rice.          | and Ki                  | (other bran         |           | d price}      |
| MSMARY<br>CODE | PRODUCT                                                                   | YITTKAUD                                         | MANUFACTURER      | SERIES                    | UNIT PRICE  | EXTENDED PRICE | MANUFACTURER            | SERIES                                  | UNIT              | EXTENDED PRICE | MANUFACTURER            | SERSES              | PRICE     | EXTENDED PRIC |
| D1             | Director's Casegoods                                                      | 2                                                | Glebal            | Lutton                    | \$5,539.07  | :519,078.14    | OFS                     | Densii                                  | 12,593,42         | .25,386.84     | OFS                     | Dena5               | 12,693.42 | 25,385.84     |
|                | Private Office Casegoods                                                  | 8                                                | Global            | Zira                      | \$4,139:40  | 533,115.20     | Taknico                 | ExDesime                                | 2,938:24          | 23,909.92      | Teknion                 | ExDesking"          | 2,921.05  | 23,368.42     |
|                | Private Office Casegoods                                                  | 4                                                | Giobat            | Zien                      | \$4,329,40  | 516,557.60     | Telation                | ExDesition                              | 2,853.52          | 11,454.48      | Teknico                 | Ex:Desking          | 2,845,44  | 11,381.76     |
|                | Shared office                                                             | 1                                                | Giobal            | Zira                      | \$8,049.17  | 58.040.27      | Teknion                 | ExDesking                               | 4,197,92          | 4,197,92       | Teknion                 | ErDesting           | 4,469.56  | 4,459,56      |
| 33-6           | Shared Office                                                             | 1                                                | Global            | Dra                       | \$26,879,88 | \$26,879.88    | Feimios                 | . Subgriding                            | 14,739.28         | 14,739.28      | (eknico                 | ixDeskare           | 14,485.22 | 14,485,22     |
| 73-€           | Shared-Office                                                             | 1                                                | Global            | Zira -                    | \$12,738.49 | \$12,738,49    | Teknion                 | Denking .                               | 8.554 05          | 8.554.C6       | Teknica.                | Excesting           | 8,492.08  | 8,499.08      |
|                | Conferènce Room                                                           | 13                                               | Global            | Zira -                    | 51,394.84   | \$4,164.52     | N/A                     | -M/A                                    | 0,00              | 0:00           | N/A                     | NEA                 | 0.00      | 0.00          |
|                | Building Maintenance<br>Casegued 152                                      | -                                                | Chotal.           | Streamine                 | \$535.95    | 5535.95        | Teknon                  | ExDesigne                               | 718.12            | 718.12         | Teknion                 | ExDeskins           | 727.70    | 727.70        |
|                | Guest Chair                                                               | 43                                               | Global            | Comet                     | 5101.53     | 54,355.79      | Ki                      | Versa-                                  | 187.20            | 6,049,60       | E                       | Versa               | 217.93    | 9,370,99      |
|                | XI. Guest Chair                                                           | 1 7                                              | Global            | Comet                     | 5336.02     | \$336.02       | N/                      | Versa X                                 | 434.53            | 434.63         | *6                      | Yerse Xi.           | 506.00    | 506.00        |
|                | Side Chair                                                                | 1                                                | Global            | Primcare                  | 5956.15     | \$986.15       | Caratina                | Drebustra                               | 1,625-79          | 1,625.29       | Carolino                | Orchestra           | 1,625.29  | 1.525.29      |
| ٠,             | Sade Cust.                                                                | <del>                                     </del> |                   | . Printage                | .55550.15   | 3200.13        | Carcerse                | Tocsion on the                          | 1,023-25          | . 1,623,23     | Patraucki               | Torsign on the      | 1,023.23  | 1,025.25      |
| C4:            | Nesting Chair                                                             | 76                                               | .Gfoliali         | Flow Mays                 | -\$185.33   | .\$24,585,08   | ×0.                     | Got                                     | 385.34            | 29,361,84      | K)                      | Bel .               | 434.00    | 31,464.00     |
| C5             | Task Chair                                                                | 1. 28                                            | Głobei            | Treform                   | 5250,60     | 57,016,80      | NI.                     | impress.                                | 477.02            | 13,356.56      | X:                      | Empress'            | 511.18    | 14,313.04     |
| C6             | Wood Chair                                                                | 1 12                                             | ST Community      | Americana                 | 5177.00     | \$2,324,00     | ĸ                       | Crossroads                              | 303.17            | 3,638.04       | <b>X</b> 3              | Crasswads           | 324.53    | 3,898,56      |
| <b>C7</b>      | Stack Chair                                                               | 12                                               | Global            | Pepcorn                   | 559.82      | \$705.84       | kı                      | Moestro                                 | 81.56             | 978.72         | <b>X</b> C              | Maestro             | 87.40     | 1,048.80      |
| CS             | Conference Chair                                                          | 35                                               | Sichelia          | Vien                      | \$227.65    | \$7,967.75     | , K                     | Altus-<br>Conference                    | 367.66            | 12,658.10      | <b>K</b> 3              | Altus<br>Conference | 387.53    | 13,564.25     |
| 2-9.           | Round Table                                                               | 3                                                | (glopa)           | Swap                      | 5381.75     | \$1,145,25     | ₹.                      | Portico                                 | 432.80            | 1,298.40       | . 🕉                     | Portion             | 583.09    | . 1,749.15    |
| 1-b            | Training Table with Fixed Leg.                                            | 14:                                              | Gobal - JH Miller | Junction                  | S426.02     | \$5,964.28     | Xi                      | Portisiz                                | 395.67            | 5,539.38       | *                       | Ponice              | 533,03    | 7,452.42      |
| 72             | Computer Training                                                         | B                                                | Globat            | Fall                      | \$725.22    | \$5,802.76     | <b>X</b> 0.             | Smart Lift                              | 2,160:92          | 17,287,35      | ĸ                       | Senart Uit          | 2,214,40  | 17,715:20     |
| -73            | Training Table with Fip Too                                               | 4                                                | Giobal            | Borcee                    | \$541.50    | \$2,166,00     | 122                     | Huay Up!                                | 596,68            | 2,385,72       | 2                       | Hurry Upl.          | 639.40    | 2,557.60      |
| .74.           | Height Adjustable Table                                                   | -1                                               | Global            | Feli                      | 5746.18     | \$746.13       | Telepion                | the5o                                   | 338.05            | 638.05         | Teknios                 | (Algebia            | 1,050.93  | 1,050.93      |
| 75             | Conference Table                                                          | 3                                                | Qopal.            | Tria.                     | 51,394.84   | \$4,184.52     | 'teknion                | Dr. Conterence                          | 828.76            | 2,486,28       | Tekston                 | Ex. Coidérence      | 239.50    | 2,519.40      |
| 75             | Wood Meeting Table                                                        | 2                                                | Giobal            | iuston                    | 5905,72     | \$1,811.44     | QFS.                    | - Rooms                                 | 1,584.70          | 3,269.40.      | .055                    | Meeting<br>Rooms    | 1,584.70  | 3,189.40      |
| 77             | Night Stand                                                               | 1 4                                              | Adden             |                           | \$370.00    | \$1,480.00     | En#:                    | . £Z taít                               | 140.24            | 560.96         | Br#i                    | #2 Loft             | 140.14    | 560.96        |
| 79             | End Table                                                                 | 2                                                | Gtobal            | Oawards                   | \$385.52    | \$771.25       | OFS.                    | Calypso                                 | 573.63            | 1,147.26       | OFS                     | Calypso             | 573.63    | 1,347.26      |
| 79             | Magazine Table                                                            | 1 1                                              | Giahai .          | Dawson                    | \$541.10    | 5541.10        | 063                     | Culvaso                                 | 544,71            | 644.71         | O73                     | Calypse             | 644.71    | 544.71        |
| T10            | Instructor's Desk                                                         | -,1                                              | . K               | All Terian                | \$1,215 00  | \$1,215.00     | 1 10                    | AR Terain                               | 1,171,37          | 1,271,37       | K                       | ASTesair.           | 1,255.23  | 1,255.23      |
| £1             | Duel Monitor Arms                                                         | 25                                               | Global            | Solutions                 | \$355.76    | \$9,249.78     | Teknikin                | 0.Sarct                                 | 245,76            | -8,339.76      | Teknion                 | Néact               | 290.83    | 7,551.58      |
| 62.            | Keyboard Yray                                                             | 26                                               | G6699I            | Productivity<br>Solutions | \$256.33    | \$4,064.58     | Teknton                 | Crimosments                             | 171.98            | 4,471,48       | Teknion                 | Complements         | 203.52    | 5,291.52      |
| `£3:           | CPU Holder                                                                | 42                                               | Global            | Productivity<br>Solutions | 547.95      | \$2,013.90     | Yaknios                 | Cumpănients                             | 47.27             | 1,983.24       | Teknion<br>Sectra Motor | Complements         | 55.58     | 2,346.96      |
| £4:            | Surface Mounted Power                                                     | 25                                               | Global            | Productivity              | \$303.75    | \$7,897.50     | Electro Motor<br>Cables | Sectosion                               | 145.12            | 3.773.12       | Cables                  | Sechision           | 145.12    | 3,773.12      |
| ES             | LEO Tasi Lighat                                                           | 25                                               | Globai.           | Solutions                 | \$166.00    | .54,315,00     | Light Corp              | Read                                    | 208,54            | 5,422.04       | Light Corp              | रिश्वद              | 208.54    | 5,422,04      |
| F1             | Lateral File 4' h 36" wice                                                | 1 4                                              | Giobal            | 12007                     | 5390.20     | \$3,560.60     | Teknion                 | Ledger                                  | 519.48            | 2.077.92       | Jeknion .               | Ledeer              | 535.63    | 2,142,52      |
| F2"            | Lateral File a' h 30" wice                                                | 4                                                | Global            | 1000P                     | \$369.55    | \$1,478.20     | Tetraion                | Ledger                                  | 487.15            | 1,948,60       | Teknion                 | Ledger              | 502.29    | 2,009.16      |
| 01             | Bunk Bods                                                                 | 122                                              | Adden             |                           | \$317.00    | .53,804.00     | Brist:                  | £Z Lot:                                 | 355.09            | 4,261.08       | Ball                    | EZ Loft             | 355.00    | 4,251.08      |
| 02             | Mattresses                                                                | 12                                               | Adden             |                           | \$200.00    | .52,400.00     | Nonx                    | Remedy                                  | 237.75            | 2,853.12       | lictrix.                | Remady              | 237.76    | 2,853.12      |
| Q3             | Night Stand Shelf                                                         | 6                                                | N3.               |                           | \$0.00      | \$0.00         | None                    | Took                                    | 25.23             | 150.98         | Norix                   | Trok                | 25,63     | 160,98        |
|                | SUSTOTAL                                                                  | T                                                |                   | <del></del>               | 578,549,83  |                | 1                       | *************************************** | !                 | 228,580.63     |                         | ······              | 1         | 239,753.93    |
| ***********    | INSTALLATION                                                              |                                                  | .1                |                           |             | \$13,000.00    | 1                       |                                         | }                 | 27,760,00      | 1                       |                     |           | 27,760.00     |
|                | GRAND TOTAL                                                               | ·                                                | 1                 |                           |             | 5228,308.91    | 8                       |                                         |                   | 255.340.53     | 1                       |                     |           | 267,523.91    |
| ORK WI         | INT ON ITEMS NOT LISTED<br>ILL BEGIN HOW MANY DAYS AF<br>OTICE TO PROCEED | er receipt                                       |                   |                           | 59.         |                |                         |                                         | ries"<br>ess Davs |                |                         | V2:                 |           |               |
|                | ILL BE COMPLETED HOW MANY<br>OF THE NOTICE TO PROCEED<br>No Bilds         | DAYS AFTEI                                       | *                 |                           | 6           | -              |                         |                                         | ess Days          |                |                         |                     | ess Days  |               |