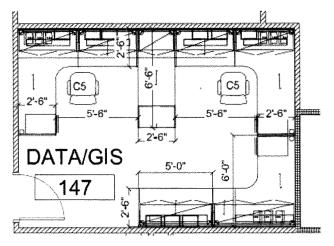

Bid Award Recommendation: 30-19MAY16 – Office Furniture for the Emergency

Communication Center

Request for Bid 30-19MAY16 – Office Furniture for the Emergency Communication Center closed on May 19, 2016. Two bids were received. Recommendation for award is Inside the Lines for offering the responsive, responsible bid for Boone County. The low bid offered by Marathon Building Environments did not meet the specification that mounted storage cabinets must be mounted to structural columns. Marathon's bid cabinets are wall mounted. In addition, Marathon did not bid the night stand shelves.