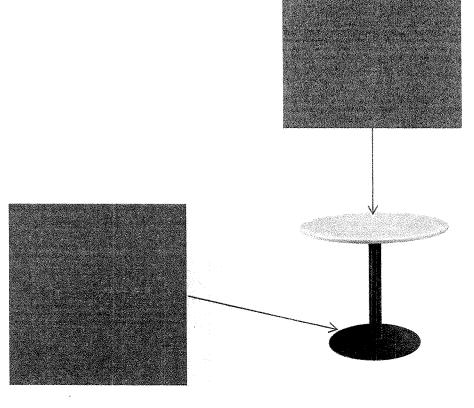

#: KI62/JR39/NF/POLY/NFR SOFT KNIT/SMOKE/C-NS/SLD

Code: C5

Color/Finish: N/A

Fabric: KI Soft Knit Smoke



Manufacturer: KI

Style: CrossRoads Wood Armchair

Model #: CRCHRA18/M/MMT

Code: C6

Color/Finish: Monticello Maple

Fabric: N/A





Manufacturer: KI

Style: Maestro Chair

Model #: MSP/WG/NFR/PWG/NS

Code: C7

Color/Finish: Frame - Warm Grey

Seat/Back - Warm Grey



Manufacturer: KI

Style: Altus Mesh Conference Chair

Model #: ALTCLA/P/AR/C/NFRA1A1UPHALTUS/A1MN/AMBL

Code: C8

Color/Finish: N/A

Fabric: Back - KI Mesh Black

Seat - KI Black Upholstery

Quantity: 35



din juliu and mikiling in

Manufacturer: KI

Style: Round Portico Table

Model #: PR35FX-74P/EWG Standard/LCA/CH-NCST/PWG-NO-NWMODINFO2

Code: T1-a

Finishes: Laminate - Canyon Zephyr

Metal - Starlight Silver



Manufacturer: KI Style: Portico Table

Model #: P155F/M-74P/EWG Standard/LCA/WG-NCST/PWG-NO-NWMODINFO2

Code: T1-b

Finishes: Laminate - Canyon Zephyr

Metal - Starlight Silver



Manufacturer: KI

Style: Smart Lift Table

Model #: ISMT3060-74P/N/S/ELK STANDARD/LCA/WG/EWG

Leg: ITFL3029/WG

Power: AC8IF.108, AC8JP.29, AC8RPTIT.12, S16111513, S16111514, S16111515

Code: T2

Finishes: Laminate - Canyon Zephyr

Metal - Starlight Silver Edge - Warm Grey



Manufacturer: KI

Style: Hurry Up! Table Model #: HUN2060-74P

Code: T3



Manufacturer: Teknion

Style: Livello Height Adjustable Table

Model #: LVWR7SL3072 A JG 6 SV FOUNDAT J NN S N

Code: T4

Finishes: Laminate - Stainless

Metal - Granite



Manufacturer: Teknion

Style: Expansion Conference Table

Model #: BCMCRR481141

Code: T5

Fi