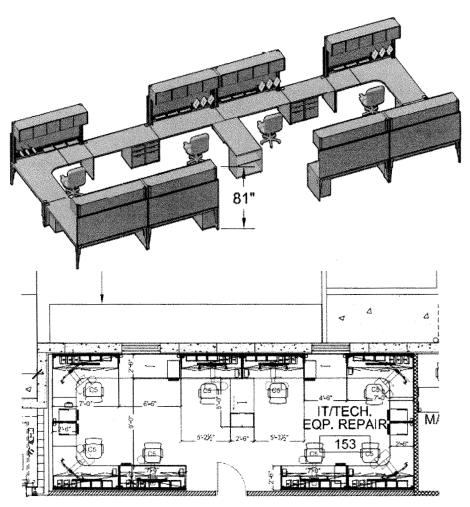

Sorters

Code: D2-b







Rms 107, 110,112,135

#### Boone County 911 Center Typicals – Shared Office

Manufacturer: Teknion

Finishes: Laminate - Stainless

Metal - Granite Edge - Stainless

Pull Style/Finish - Rectilinear/Granite

Tackboard Fabric - Teknion Wales Newport

Accessories Package: ECA Power, Keyboard Tray, CPU Holder, Dual Monitor Arm, LED Task Light, 3 Paper Trays, 3 Division Sorters

Code: D3-a







Rm 133

#### Boone County 911 Center Typicals – Shared Office

Manufacturer: Teknion

Finishes: Laminate - Stainless

Metal - Granite Edge - Stainless

Pull Style/Finish - Rectilinear/Granite

Tackboard Fabric - Teknion Wales Newport

Accessories Package: ECA Power, Keyboard Tray, CPU Holder, Dual Monitor Arm, LED Task Light, 3 Paper Trays, 3 Division Sorters

Code: D3-b





Rm 153

#### Boone County 911 Center Typicals – Shared Office

Manufacturer: Teknion

Finishes: Laminate - Stainless

Metal - Granite Edge - Stainless

Pull Style/Finish - Rectilinear/Granite

Tackboard Fabric - Teknion Wales Newport

Accessories Package: ECA Power, Keyboard Tray, CPU Holder, Dual Monitor Arm, LED Task Light, 3 Paper Trays, 3 Division Sorters

Code: D3-c







Rm 147

# Boone County 911 Center Typicals – Conference Room

Manufacturer: Teknion

Finishes: Laminate - Stainless

Metal - Granite Edge - Stainless

Code: D4







Rms 117,166,167



## Boone County 911 Center Building Maintenance 152

Manufacturer: Teknion

Finishes: Laminate - Stainless

Metal - Granite Edge - Stainless

Pull Style/Finish - Rectilinear/Granite

Code: D6





Rm 152

Manufacturer: KI

Style: V