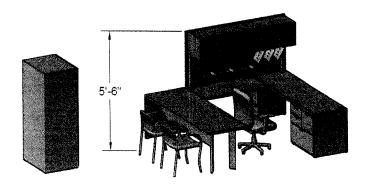

Bid Award Recommendation: 30-19MAY16 – Office Furniture for the Emergency

Communication Center

Request for Bid 30-19MAY16 – Office Furniture for the Emergency Communication Center closed on May 19, 2016. Two bids were received. Recommendation for award is Inside the Lines for offering the responsive, responsible bid for Boone County. The low bid offered by Marathon Building Environments did not meet the specification that mounted storage cabinets must be mounted to structural columns. Marathon's bid cabinets are wall mounted. In addition, Marathon did not bid the night stand shelves.

Total cost of contract is \$256,843.76 and will be paid from 4100- ECC Facility Construction Project, account 91100 – Furniture and Fixtures. There is \$500,000 budgeted for office furniture.

ATT: Bid Tab