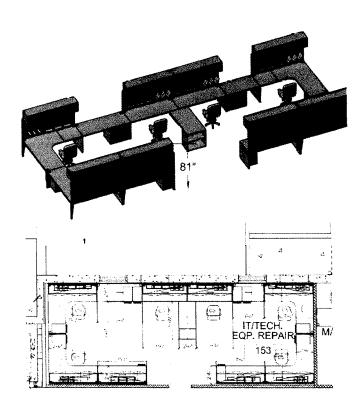

cc:

Bid File

Karen Miller, Commission

Chad Martin / Patricia Schreiner, Joint Communications

Terry Cassil, Emergency Management

Aron Gish, IT Director

|                |                                                                           |                                                  |                   |                           |             |                |                         |                                         |                   | _              | Inside the Lir          |                     |           |               |
|----------------|---------------------------------------------------------------------------|--------------------------------------------------|-------------------|---------------------------|-------------|----------------|-------------------------|-----------------------------------------|-------------------|----------------|-------------------------|---------------------|-----------|---------------|
|                |                                                                           | 1                                                | Marat             | than Buildi               | ng Environ  | ments          | in:                     | side the Lin                            |                   | rice.          | and Ki                  | (other bran         |           | d price}      |
| MSMARY<br>CODE | PRODUCT                                                                   | YITTKAUD                                         | MANUFACTURER      | SERIES                    | UNIT PRICE  | EXTENDED PRICE | MANUFACTURER            | SERIES                                  | UNIT              | EXTENDED PRICE | MANUFACTURER            | SERSES              | PRICE     | EXTENDED PRIC |
| D1             | Director's Casegoods                                                      | 2                                                | Glebal            | Lutton                    | \$5,539.07  | :519,078.14    | OFS                     | Densii                                  | 12,593,42         | .25,386.84     | OFS                     | Dena5               | 12,693.42 | 25,385.84     |
|                | Private Office Casegoods                                                  | 8                                                | Global            | Zira                      | \$4,139:40  | 533,115.20     | Taknico                 | ExDesime                                | 2,938:24          | 23,909.92      | Teknion                 | ExDesking"          | 2,921.05  | 23,368.42     |
|                | Private Office Casegoods                                                  | 4                                                | Giobat            | Zien                      | \$4,329,40  | 516,557.60     | Telation                | ExDesition                              | 2,853.52          | 11,454.48      | Teknico                 | Ex:Desking          | 2,845,44  | 11,381.76     |
|                | Shared office                                                             | 1                                                | Giobal            | Zira                      | \$8,049.17  | 58.040.27      | Teknion                 | ExDesking                               | 4,197,92          | 4,197,92       | Teknion                 | ErDesting           | 4,469.56  | 4,459,56      |
| 33-6           | Shared Office                                                             | 1                                                | Global            | Dra                       | \$26,879,88 | \$26,879.88    | Feimios                 | . Subgriding                            | 14,739.28         | 14,739.28      | (eknico                 | ixDeskare           | 14,485.22 | 14,485,22     |
| 73-€           | Shared-Office                                                             | 1                                                | Global            | Zira -                    | \$12,738.49 | \$12,738,49    | Teknion                 | Denking .                               | 8.554 05          | 8.554.C6       | Teknica.                | Excesting           | 8,492.08  | 8,499.08      |
|                | Conferènce Room                                                           | 13                                               | Global            | Zira -                    | 51,394.84   | \$4,164.52     | N/A                     | -M/A                                    | 0,00              | 0:00           | N/A                     | NEA                 | 0.00      | 0.00          |
|                | Building Maintenance<br>Casegued 152                                      | -                                                | Chotal.           | Streamine                 | \$535.95    | 5535.95        | Teknon                  | ExDesigne                               | 718.12            | 718.12         | Teknion                 | ExDeskins           | 727.70    | 727.70        |
|                | Guest Chair                                                               | 43                                               | Global            | Comet                     | 5101.53     | 54,355.79      | Ki                      | Versa-                                  | 187.20            | 6,049,60       | E                       | Versa               | 217.93    | 9,370,99      |
|                | XI. Guest Chair                                                           | 1 7                                              | Global            | Comet                     | 5336.02     | \$336.02       | N/                      | Versa X                                 | 434.53            | 434.63         | *6                      | Yerse Xi.           | 506.00    | 506.00        |
|                | Side Chair                                                                | 1                                                | Global            | Primcare                  | 5956.15     | \$986.15       | Caratina                | Drebustra                               | 1,625-79          | 1,625.29       | Carolino                | Orchestra           | 1,625.29  | 1.525.29      |
| ٠,             | Sade Cust.                                                                | <del>                                     </del> |                   | . Printage                | .55550.15   | 3200.13        | Carcerse                | Tocsion on the                          | 1,023-25          | . 1,623,23     | Patraucki               | Torsign on the      | 1,023.23  | 1,025.25      |
| C4:            | Nesting Chair                                                             | 76                                               | .Gfoliali         | Flow Mays                 | -\$185.33   | .\$24,585,08   | ×0.                     | Got                                     | 385.34            | 29,361,84      | K)                      | Bel .               | 434.00    | 31,464.00     |
| C5             | Task Chair                                                                | 1. 28                                            | Głobei            | Treform                   | 5250,60     | 57,016,80      | NI.                     | impress.                                | 477.02            | 13,356.56      | X:                      | Empress'            | 511.18    | 14,313.04     |
| C6             | Wood Chair                                                                | 1 12                                             | ST Community      | Americana                 | 5177.00     | \$2,324,00     | ĸ                       | Crossroads                              | 303.17            | 3,638.04       | <b>X</b> 3              | Crasswads           | 324.53    | 3,898,56      |
| <b>C7</b>      | Stack Chair                                                               | 12                                               | Global            | Pepcorn                   | 559.82      | \$705.84       | kı                      | Moestro                                 | 81.56             | 978.72         | <b>X</b> C              | Maestro             | 87.40     | 1,048.80      |
| CS             | Conference Chair                                                          | 35                                               | Sichelia          | Vien                      | \$227.65    | \$7,967.75     | , K                     | Altus-<br>Conference                    | 367.66            | 12,658.10      | <b>K</b> 3              | Altus<br>Conference | 387.53    | 13,564.25     |
| 2-9.           | Round Table                                                               | 3                                                | (glopa)           | Swap                      | 5381.75     | \$1,145,25     | ₹.                      | Portico                                 | 432.80            | 1,298.40       | . 🕉                     | Portion             | 583.09    | . 1,749.15    |
| 1-b            | Training Table with Fixed Leg.                                            | 14:                                              | Gobal - JH Miller | Junction                  | S426.02     | \$5,964.28     | Xi                      | Portisiz                                | 395.67            | 5,539.38       | *                       | Ponice              | 533,03    | 7,452.42      |
| 72             | Computer Training                                                         | B                                                | Globat            | Fall                      | \$725.22    | \$5,802.76     | <b>X</b> 0.             | Smart Lift                              | 2,160:92          | 17,287,35      | ĸ                       | Senart Uit          | 2,214,40  | 17,715:20     |
| -73            | Training Table with Fip Too                                               | 4                                                | Giobal            | Borcee                    | \$541.50    | \$2,166,00     | 122                     | Huay Up!                                | 596,68            | 2,385,72       | 2                       | Hurry Upl.          | 639.40    | 2,557.60      |
| .74.           | Height Adjustable Table                                                   | -1                                               | Global            | Feli                      | 5746.18     | \$746.13       | Telepion                | the5o                                   | 338.05            | 638.05         | Teknios                 | (Algebia            | 1,050.93  | 1,050.93      |
| 75             | Conference Table                                                          | 3                                                | Qopal.            | Tria.                     | 51,394.84   | \$4,184.52     | 'teknion                | Dr. Conterence                          | 828.76            | 2,486,28       | Tekston                 | Ex. Coidérence      | 239.50    | 2,519.40      |
| 75             | Wood Meeting Table                                                        | 2                                                | Giobal            | iuston                    | 5905,72     | \$1,811.44     | QFS.                    | - Rooms                                 | 1,584.70          | 3,269.40.      | .055                    | Meeting<br>Rooms    | 1,584.70  | 3,189.40      |
| 77             | Night Stand                                                               | 1 4                                              | Adden             |                           | \$370.00    | \$1,480.00     | En#:                    | . £Z taít                               | 140.24            | 560.96         | Br#i                    | #2 Loft             | 140.14    | 560.96        |
| 79             | End Table                                                                 | 2                                                | Gtobal            | Oawards                   | \$385.52    | \$771.25       | OFS.                    | Calypso                                 | 573.63            | 1,147.26       | OFS                     | Calypso             | 573.63    | 1,347.26      |
| 79             | Magazine Table                                                            | 1 1                                              | Giahai .          | Dawson                    | \$541.10    | 5541.10        | 063                     | Culvaso                                 | 544,71            | 644.71         | O73                     | Calypse             | 644.71    | 544.71        |
| T10            | Instructor's Desk                                                         | -,1                                              | . K               | All Terian                | \$1,215 00  | \$1,215.00     | 1 10                    | AR Terain                               | 1,171,37          | 1,271,37       | K                       | ASTesair.           | 1,255.23  | 1,255.23      |
| £1             | Duel Monitor Arms                                                         | 25                                               | Global            | Solutions                 | \$355.76    | \$9,249.78     | Teknikin                | 0.Sarct                                 | 245,76            | -8,339.76      | Teknion                 | Néact               | 290.83    | 7,551.58      |
| 62.            | Keyboard Yray                                                             | 26                                               | G6699I            | Productivity<br>Solutions | \$256.33    | \$4,064.58     | Teknton                 | Crimosments                             | 171.98            | 4,471,48       | Teknion                 | Complements         | 203.52    | 5,291.52      |
| `£3:           | CPU Holder                                                                | 42                                               | Global            | Productivity<br>Solutions | 547.95      | \$2,013.90     | Yaknios                 | Cumpănients                             | 47.27             | 1,983.24       | Teknion<br>Sectra Motor | Complements         | 55.58     | 2,346.96      |
| £4:            | Surface Mounted Power                                                     | 25                                               | Global            | Productivity              | \$303.75    | \$7,897.50     | Electro Motor<br>Cables | Sectosion                               | 145.12            | 3.773.12       | Cables                  | Sechision           | 145.12    | 3,773.12      |
| ES             | LEO Tasi Lighat                                                           | 25                                               | Globai.           | Solutions                 | \$166.00    | .54,315,00     | Light Corp              | Read                                    | 208,54            | 5,422.04       | Light Corp              | रिश्वद              | 208.54    | 5,422,04      |
| F1             | Lateral File 4' h 36" wice                                                | 1 4                                              | Giobal            | 12007                     | 5390.20     | \$3,560.60     | Teknion                 | Ledger                                  | 519.48            | 2.077.92       | Jeknion .               | Ledeer              | 535.63    | 2,142,52      |
| F2"            | Lateral File a' h 30" wice                                                | 4                                                | Global            | 1000P                     | \$369.55    | \$1,478.20     | Tetraion                | Ledger                                  | 487.15            | 1,948,60       | Teknion                 | Ledger              | 502.29    | 2,009.16      |
| 01             | Bunk Bods                                                                 | 122                                              | Adden             |                           | \$317.00    | .53,804.00     | Brist:                  | £Z Lot:                                 | 355.09            | 4,261.08       | Ball                    | EZ Loft             | 355.00    | 4,251.08      |
| 02             | Mattresses                                                                | 12                                               | Adden             |                           | \$200.00    | .52,400.00     | Nonx                    | Remedy                                  | 237.75            | 2,853.12       | lictrix.                | Remady              | 237.76    | 2,853.12      |
| Q3             | Night Stand Shelf                                                         | 6                                                | N3.               |                           | \$0.00      | \$0.00         | None                    | Took                                    | 25.23             | 150.98         | Norix                   | Trok                | 25,63     | 160,98        |
|                | SUSTOTAL                                                                  | T                                                |                   | <del></del>               | 578,549,83  |                | 1                       | *************************************** | !                 | 228,580.63     |                         | ······              | 1         | 239,753.93    |
| ***********    | INSTALLATION                                                              |                                                  | .1                |                           |             | \$13,000.00    | 1                       |                                         | }                 | 27,760,00      | 1                       |                     |           | 27,760.00     |
|                | GRAND TOTAL                                                               | ·                                                | 1                 |                           |             | 5228,308.91    | 8                       |                                         |                   | 255.340.53     | 1                       |                     |           | 267,523.91    |
| ORK WI         | INT ON ITEMS NOT LISTED<br>ILL BEGIN HOW MANY DAYS AF<br>OTICE TO PROCEED | er receipt                                       |                   |                           | 59.         |                |                         |                                         | ries"<br>ess Davs |                |                         | V2:                 |           |               |
|                | ILL BE COMPLETED HOW MANY<br>OF THE NOTICE TO PROCEED<br>No Bilds         | DAYS AFTEI                                       | *                 |                           | 6           | -              |                         |                                         | ess Days          |                |                         |                     | ess Days  |               |