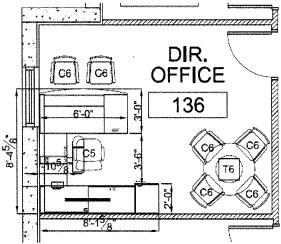

|                   |
| List any dev | viations from bid speci              | fications: |              |                                  |         |                   |
|              |                                      |            | - WARE       |                                  |         |                   |
|              |                                      |            |              |                                  |         |                   |

### Boone County 911 Center

**Furniture Bid Specs** 

## Boone County 911 Center Typicals – Directors Office

Manufacturer: OFS

Finishes: Wood - Honey Maple

Edge Profile - Corona

Tackboard Fabric - Momentum Vox Mystic

Accessories Package: ECA Power, Keyboard Tray, CPU Holder, Dual Monitor Arm, LED Task Light

Code: D1







Rms 109 & 136

#### Boone County 911 Center Typicals – Private Office

Manufacturer: Teknion

Finishes: Laminate - Stainless

Metal - Granite Edge - Stainless

Pull Style/Finish - Rectilinear/Granite

Tackboard Fabric - Teknion Wales Newport

Accessories Package: ECA Power, Keyboard Tray, CPU Holder, Dual Monitor Arm, LED Task Light, 3 Paper Trays, 3 Division Sorters

Code: D2-a





Rms 108,111,137,138,139,141,142,143

## Boone County 911 Center Typicals – Private Office

Manufacturer: Teknion

Finishes: Laminate - Stainless

Metal - Granite Edge - Stainless

Pull Style/Finish - Rectilinear/Granite

Tackboard Fabric - Teknion Wales Newport

Accessories Package: ECA Power, Keyboard Tray, CPU Holder, Dual Monitor Arm, LED Task Light, 3 Paper Trays, 3 Division Sorters

Code: D2-b







Rm