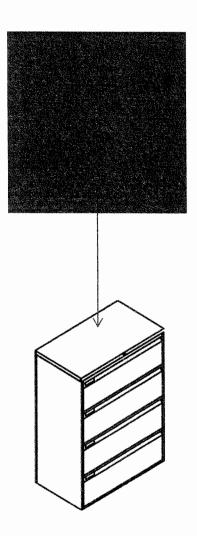

30-19MAY16 3

The Owner agrees to pay the Contractor in the amount:

# Two Hundred Fifty Six Thousand Eight Hundred Forty Three Dollars and Seventy Six Cents (\$256,843.76)

as full compensation for the performance of work embraced in this contract, subject to the terms of payment as provided in the contract documents and subject to adjustment as provided for changes in quantities, any delays in project completion and approved change orders.