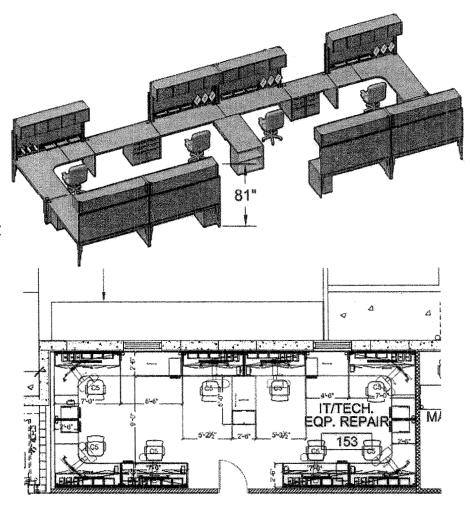

Bid Award Recommendation: 30-19MAY16 – Office Furniture for the Emergency

Communication Center

Request for Bid 30-19MAY16 – Office Furniture for the Emergency Communication Center closed on May 19, 2016. Two bids were received. Recommendation for award is Inside the Lines for offering the responsive, responsible bid for Boone County. The low bid offered by Marathon Building Environments did not meet the specification that mounted storage cabinets must be mounted to structural columns. Marathon's bid cabinets are wall mounted. In addition, Marathon did not bid the night stand shelves.

cc:

Bid File

Karen Miller, Commission

Chad Martin / Patricia Schreiner, Joint Communications

Terry Cassil, Emergency Management

Aron Gish, IT Director

|                |                                                                           |                                                  |                   |                           |             |                |                         |                                         |                   | _              | Inside the Lir          |                     |           |               |
|----------------|---------------------------------------------------------------------------|--------------------------------------------------|-------------------|---------------------------|-------------|----------------|-------------------------|-----------------------------------------|-------------------|----------------|-------------------------|---------------------|-----------|---------------|
|                |                                                                           | 1                                                | Marat             | than Buildi               | ng Environ  | ments          | in:                     | side the Lin                            |                   | rice.          | and Ki                  | (other bran         |           | d price}      |
| MSMARY<br>CODE | PRODUCT                                                                   | YITTKAUD                                         | MANUFACTURER      | SERIES                    | UNIT PRICE  | EXTENDED PRICE | MANUFACTURER            | SERIES                                  | UNIT              | EXTENDED PRICE | MANUFACTURER            | SERSES              | PRICE     | EXTENDED PRIC |
| D1             | Director's Casegoods                                                      | 2                                                | Glebal            | Lutton                    | \$5,539.07  | :519,078.14    | OFS                     | Densii                                  | 12,593,42         | .25,386.84     | OFS                     | Dena5               | 12,693.42 | 25,385.84     |
|                | Private Office Casegoods                                                  | 8                                                | Global            | Zira                      | \$4,139:40  | 533,115.20     | Taknico                 | ExDesime                                | 2,938:24          | 23,909.92      | Teknion                 | ExDesking"          | 2,921.05  | 23,368.42     |
|                | Private Office Casegoods                                                  | 4                                                | Giobat            | Zien                      | \$4,329,40  | 516,557.60     | Telation                | ExDesition                              | 2,853.52          | 11,454.48      | Teknico                 | Ex:Desking          | 2,845,44  | 11,381.76     |
|                | Shared office                                                             | 1                                                | Giobal            | Zira                      | \$8,049.17  | 58.040.27      | Teknion                 | ExDesking                               | 4,197,92          | 4,197,92       | Teknion                 | ErDesting           | 4,469.56  | 4,459,56      |
| 33-6           | Shared Office                                                             | 1                                                | Global            | Dra                       | \$26,879,88 | \$26,879.88    | Feimios                 | . Subgriding                            | 14,739.28         | 14,739.28      | (eknico                 | ixDeskare           | 14,485.22 | 14,485,22     |
| 73-€           | Shared-Office                                                             | 1                                                | Global            | Zira -                    | \$12,738.49 | \$12,738,49    | Teknion                 | Denking .                               | 8.554 05          | 8.554.C6       | Teknica.                | Excesting           | 8,492.08  | 8,499.08      |
|                | Conferènce Room                                                           | 13                                               | Global            | Zira -                    | 51,394.84   | \$4,164.52     | N/A                     | -M/A                                    | 0,00              | 0:00           | N/A                     | NEA                 | 0.00      | 0.00          |
|                | Building Maintenance<br>Casegued 152                                      | -                                                | Chotal.           | Streamine                 | \$535.95    | 5535.95        | Teknon                  | ExDesigne                               | 718.12            | 718.12         | Teknion                 | ExDeskins           | 727.70    | 727.70        |
|                | Guest Chair                                                               | 43                                               | Global            | Comet                     | 5101.53     | 54,355.79      | Ki                      | Versa-                                  | 187.20            | 6,049,60       | E                       | Versa               | 217.93    | 9,370,99      |
|                | XI. Guest Chair                                                           | 1 7                                              | Global            | Comet                     | 5336.02     | \$336.02       | N/                      | Versa X                                 | 434.53            | 434.63         | *6                      | Yerse Xi.           | 506.00    | 506.00        |
|                | Side Chair                                                                | 1                                                | Global            | Primcare                  | 5956.15     | \$986.15       | Caratina                | Drebustra                               | 1,625-79          | 1,625.29       | Carolino                | Orchestra           | 1,625.29  | 1.525.29      |
| ٠,             | Sade Cust.                                                                | <del>                                     </del> |                   | . Printage                | .55550.15   | 3200.13        | Carcerse                | Tocsion on the                          | 1,023-25          | . 1,623,23     | Patraucki               | Torsign on the      | 1,023.23  | 1,025.25      |
| C4:            | Nesting Chair                                                             | 76                                               | .Gfoliali         | Flow Mays                 | -\$185.33   | .\$24,585,08   | ×0.                     | Got                                     | 385.34            | 29,361,84      | K)                      | Bel .               | 434.00    | 31,464.00     |
| C5             | Task Chair                                                                | 1. 28                                            | Głobei            | Treform                   | 5250,60     | 57,016,80      | NI.                     | impress.                                | 477.02            | 13,356.56      | X:                      | Empress'            | 511.18    | 14,313.04     |
| C6             | Wood Chair                                                                | 1 12                                             | ST Community      | Americana                 | 5177.00     | \$2,324,00     | ĸ                       | Crossroads                              | 303.17            | 3,638.04       | <b>X</b> 3              | Crasswads           | 324.53    | 3,898,56      |
| <b>C7</b>      | Stack Chair                                                               | 12                                               | Global            | Pepcorn                   | 559.82      | \$705.84       | kı                      | Moestro                                 | 81.56             | 978.72         | <b>X</b> C              | Maestro             | 87.40     | 1,048.80      |
| CS             | Conference Chair                                                          | 35                                               | Sichelia          | Vien                      | \$227.65    | \$7,967.75     | , K                     | Altus-<br>Conference                    | 367.66            | 12,658.10      | <b>K</b> 3              | Altus<br>Conference | 387.53    | 13,564.25     |
| 2-9.           | Round Table                                                               | 3                                                | (glopa)           | Swap                      | 5381.75     | \$1,145,25     | ₹.                      | Portico                                 | 432.80            | 1,298.40       | . 🕉                     | Portion             | 583.09    | . 1,749.15    |
| 1-b            | Training Table with Fixed Leg.                                            | 14:                                              | Gobal - JH Miller | Junction                  | S426.02     | \$5,964.28     | Xi                      | Portisiz                                | 395.67            | 5,539.38       | *                       | Ponice              | 533,03    | 7,452.42      |
| 72             | Computer Training                                                         | B                                                | Globat            | Fall                      | \$725.22    | \$5,802.76     | <b>X</b> 0.             | Smart Lift                              | 2,160:92          | 17,287,35      | ĸ                       | Senart Uit          | 2,214,40  | 17,715:20     |
| -73            | Training Table with Fip Too                                               | 4                                                | Giobal            | Borcee                    | \$541.50    | \$2,166,00     | 122                     | Huay Up!                                | 596,68            | 2,385,72       | 2                       | Hurry Upl.          | 639.40    | 2,557.60      |
| .74.           | Height Adjustable Table                                                   | -1                                               | Global            | Feli                      | 5746.18     | \$746.13       | Telepion                | the5o                                   | 338.05            | 638.05         | Teknios                 | (Algebia            | 1,050.93  | 1,050.93      |
| 75             | Conference Table                                                          | 3                                                | Qopal.            | Tria.                     | 51,394.84   | \$4,184.52     | 'teknion                | Dr. Conterence                          | 828.76            | 2,486,28       | Tekston                 | Ex. Coidérence      | 239.50    | 2,519.40      |
| 75             | Wood Meeting Table                                                        | 2                                                | Giobal            | iuston                    | 5905,72     | \$1,811.44     | QFS.                    | - Rooms                                 | 1,584.70          | 3,269.40.      | .055                    | Meeting<br>Rooms    | 1,584.70  | 3,189.40      |
| 77             | Night Stand                                                               | 1 4                                              | Adden             |                           | \$370.00    | \$1,480.00     | En#:                    | . £Z taít                               | 140.24            | 560.96         | Br#i                    | #2 Loft             | 140.14    | 560.96        |
| 79             | End Table                                                                 | 2                                                | Gtobal            | Oawards                   | \$385.52    | \$771.25       | OFS.                    | Calypso                                 | 573.63            | 1,147.26       | OFS                     | Calypso             | 573.63    | 1,347.26      |
| 79             | Magazine Table                                                            | 1 1                                              | Giahai .          | Dawson                    | \$541.10    | 5541.10        | 063                     | Culvaso                                 | 544,71            | 644.71         | O73                     | Calypse             | 644.71    | 544.71        |
| T10            | Instructor's Desk                                                         | -,1                                              | . K               | All Terian                | \$1,215 00  | \$1,215.00     | 1 10                    | AR Terain                               | 1,171,37          | 1,271,37       | K                       | ASTesair.           | 1,255.23  | 1,255.23      |
| £1             | Duel Monitor Arms                                                         | 25                                               | Global            | Solutions                 | \$355.76    | \$9,249.78     | Teknikin                | 0.Sarct                                 | 245,76            | -8,339.76      | Teknion                 | Néact               | 290.83    | 7,551.58      |
| 62.            | Keyboard Yray                                                             | 26                                               | G6699I            | Productivity<br>Solutions | \$256.33    | \$4,064.58     | Teknton                 | Crimosments                             | 171.98            | 4,471,48       | Teknion                 | Complements         | 203.52    | 5,291.52      |
| `£3:           | CPU Holder                                                                | 42                                               | Global            | Productivity<br>Solutions | 547.95      | \$2,013.90     | Yaknios                 | Cumpănients                             | 47.27             | 1,983.24       | Teknion<br>Sectra Motor | Complements         | 55.58     | 2,346.96      |
| £4:            | Surface Mounted Power                                                     | 25                                               | Global            | Productivity              | \$303.75    | \$7,897.50     | Electro Motor<br>Cables | Sectosion                               | 145.12            | 3.773.12       | Cables                  | Sechision           | 145.12    | 3,773.12      |
| ES             | LEO Tasi Lighat                                                           | 25                                               | Globai.           | Solutions                 | \$166.00    | .54,315,00     | Light Corp              | Read                                    | 208,54            | 5,422.04       | Light Corp              | रिश्वद              | 208.54    | 5,422,04      |
| F1             | Lateral File 4' h 36" wice                                                | 1 4                                              | Giobal            | 12007                     | 5390.20     | \$3,560.60     | Teknion                 | Ledger                                  | 519.48            | 2.077.92       | Jeknion .               | Ledeer              | 535.63    | 2,142,52      |
| F2"            | Lateral File a' h 30" wice                                                | 4                                                | Global            | 1000P                     | \$369.55    | \$1,478.20     | Tetraion                | Ledger                                  | 487.15            | 1,948,60       | Teknion                 | Ledger              | 502.29    | 2,009.16      |
| 01             | Bunk Bods                                                                 | 122                                              | Adden             |                           | \$317.00    | .53,804.00     | Brist:                  | £Z Lot:                                 | 355.09            | 4,261.08       | Ball                    | EZ Loft             | 355.00    | 4,251.08      |
| 02             | Mattresses                                                                | 12                                               | Adden             |                           | \$200.00    | .52,400.00     | Nonx                    | Remedy                                  | 237.75            | 2,853.12       | lictrix.                | Remady              | 237.76    | 2,853.12      |
| Q3             | Night Stand Shelf                                                         | 6                                                | N3.               |                           | \$0.00      | \$0.00         | None                    | Took                                    | 25.23             | 150.98         | Norix                   | Trok                | 25,63     | 160,98        |
|                | SUSTOTAL                                                                  | T                                                |                   | <del></del>               | 578,549,83  |                | 1                       | *************************************** | !                 | 228,580.63     |                         | ······              | 1         | 239,753.93    |
| ***********    | INSTALLATION                                                              |                                                  | .1                |                           |             | \$13,000.00    | 1                       |                                         | }                 | 27,760,00      | 1                       |                     |           | 27,760.00     |
|                | GRAND TOTAL                                                               | ·                                                | 1                 |                           |             | 5228,308.91    | 8                       |                                         |                   | 255.340.53     | 1                       |                     |           | 267,523.91    |
| ORK WI         | INT ON ITEMS NOT LISTED<br>ILL BEGIN HOW MANY DAYS AF<br>OTICE TO PROCEED | er receipt                                       |                   |                           | 59.         |                |                         |                                         | ries"<br>ess Davs |                |                         | V2:                 |           |               |
|                | ILL BE COMPLETED HOW MANY<br>OF THE NOTICE TO PROCEED<br>No Bilds         | DAYS AFTEI                                       | *                 |                           | 6           | -              |                         |                                         | ess Days          |                |                         |                     | ess Days  |               |