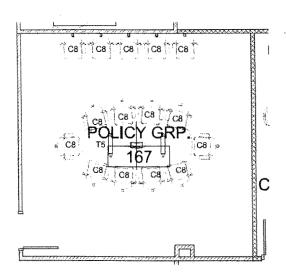

cc:

Bid File

Karen Miller, Commission

Chad Martin / Patricia Schreiner, Joint Communications

Terry Cassil, Emergency Management

Aron Gish, IT Director

|                |                                                                           |                                                  |                   |                           |             |                |                         |                                         |                   | _              | Inside the Lir          |                     |           |               |
|----------------|---------------------------------------------------------------------------|--------------------------------------------------|-------------------|---------------------------|-------------|----------------|-------------------------|-----------------------------------------|-------------------|----------------|-------------------------|---------------------|-----------|---------------|
|                |                                                                           | 1                                                | Marat             | than Buildi               | ng Environ  | ments          | in:                     | side the Lin                            |                   | rice.          | and Ki                  | (other bran         |           | d price}      |
| MSMARY<br>CODE | PRODUCT                                                                   | YITTKAUD                                         | MANUFACTURER      | SERIES                    | UNIT PRICE  | EXTENDED PRICE | MANUFACTURER            | SERIES                                  | UNIT              | EXTENDED PRICE | MANUFACTURER            | SERSES              | PRICE     | EXTENDED PRIC |
| D1             | Director's Casegoods                                                      | 2                                                | Glebal            | Lutton                    | \$5,539.07  | :519,078.14    | OFS                     | Densii                                  | 12,593,42         | .25,386.84     | OFS                     | Dena5               | 12,693.42 | 25,385.84     |
|                | Private Office Casegoods                                                  | 8                                                | Global            | Zira                      | \$4,139:40  | 533,115.20     | Taknico                 | ExDesime                                | 2,938:24          | 23,909.92      | Teknion                 | ExDesking"          | 2,921.05  | 23,368.42     |
|                | Private Office Casegoods                                                  | 4                                                | Giobat            | Zien                      | \$4,329,40  | 516,557.60     | Telation                | ExDesition                              | 2,853.52          | 11,454.48      | Teknico                 | Ex:Desking          | 2,845,44  | 11,381.76     |
|                | Shared office                                                             | 1                                                | Giobal            | Zira                      | \$8,049.17  | 58.040.27      | Teknion                 | ExDesking                               | 4,197,92          | 4,197,92       | Teknion                 | ErDesting           | 4,469.56  | 4,459,56      |
| 33-6           | Shared Office                                                             | 1                                                | Global            | Dra                       | \$26,879,88 | \$26,879.88    | Feimios                 | . Subgriding                            | 14,739.28         | 14,739.28      | (eknico                 | ixDeskare           | 14,485.22 | 14,485,22     |
| 73-€           | Shared-Office                                                             | 1                                                | Global            | Zira -                    | \$12,738.49 | \$12,738,49    | Teknion                 | Denking .                               | 8.554 05          | 8.554.C6       | Teknica.                | Excesting           | 8,492.08  | 8,499.08      |
|                | Conferènce Room                                                           | 13                                               | Global            | Zira -                    | 51,394.84   | \$4,164.52     | N/A                     | -M/A                                    | 0,00              | 0:00           | N/A                     | NEA                 | 0.00      | 0.00          |
|                | Building Maintenance<br>Casegued 152                                      | -                                                | Chotal.           | Streamine                 | \$535.95    | 5535.95        | Teknon                  | ExDesigne                               | 718.12            | 718.12         | Teknion                 | ExDeskins           | 727.70    | 727.70        |
|                | Guest Chair                                                               | 43                                               | Global            | Comet                     | 5101.53     | 54,355.79      | Ki                      | Versa-                                  | 187.20            | 6,049,60       | E                       | Versa               | 217.93    | 9,370,99      |
|                | XI. Guest Chair                                                           | 1 7                                              | Global            | Comet                     | 5336.02     | \$336.02       | N/                      | Versa X                                 | 434.53            | 434.63         | *6                      | Yerse Xi.           | 506.00    | 506.00        |
|                | Side Chair                                                                | 1                                                | Global            | Primcare                  | 5956.15     | \$986.15       | Caratina                | Drebustra                               | 1,625-79          | 1,625.29       | Carolino                | Orchestra           | 1,625.29  | 1.525.29      |
| ٠,             | Sade Cust.                                                                | <del>                                     </del> |                   | . Printage                | .55550.15   | 3200.13        | Carcerse                | Tocsion on the                          | 1,023-25          | . 1,623,23     | Patraucki               | Torsign on the      | 1,023.23  | 1,025.25      |
| C4:            | Nesting Chair                                                             | 76                                               | .Gfoliali         | Flow Mays                 | -\$185.33   | .\$24,585,08   | ×0.                     | Got                                     | 385.34            | 29,361,84      | K)                      | Bel .               | 434.00    | 31,464.00     |
| C5             | Task Chair                                                                | 1. 28                                            | Głobei            | Treform                   | 5250,60     | 57,016,80      | NI.                     | impress.                                | 477.02            | 13,356.56      | X:                      | Empress'            | 511.18    | 14,313.04     |
| C6             | Wood Chair                                                                | 1 12                                             | ST Community      | Americana                 | 5177.00     | \$2,324,00     | ĸ                       | Crossroads                              | 303.17            | 3,638.04       | <b>X</b> 3              | Crasswads           | 324.53    | 3,898,56      |
| <b>C7</b>      | Stack Chair                                                               | 12                                               | Global            | Pepcorn                   | 559.82      | \$705.84       | kı                      | Moestro                                 | 81.56             | 978.72         | <b>X</b> C              | Maestro             | 87.40     | 1,048.80      |
| CS             | Conference Chair                                                          | 35                                               | Sichelia          | Vien                      | \$227.65    | \$7,967.75     | , K                     | Altus-<br>Conference                    | 367.66            | 12,658.10      | <b>K</b> 3              | Altus<br>Conference | 387.53    | 13,564.25     |
| 2-9.           | Round Table                                                               | 3                                                | (glopa)           | Swap                      | 5381.75     | \$1,145,25     | ₹.                      | Portico                                 | 432.80            | 1,298.40       | . 🕉                     | Portion             | 583.09    | . 1,749.15    |
| 1-b            | Training Table with Fixed Leg.                                            | 14:                                              | Gobal - JH Miller | Junction                  | S426.02     | \$5,964.28     | Xi                      | Portisiz                                | 395.67            | 5,539.38       | *                       | Ponice              | 533,03    | 7,452.42      |
| 72             | Computer Training                                                         | B                                                | Globat            | Fall                      | \$725.22    | \$5,802.76     | <b>X</b> 0.             | Smart Lift                              | 2,160:92          | 17,287,35      | ĸ                       | Senart Uit          | 2,214,40  | 17,715:20     |
| -73            | Training Table with Fip Too                                               | 4                                                | Giobal            | Borcee                    | \$541.50    | \$2,166,00     | 122                     | Huay Up!                                | 596,68            | 2,385,72       | 2                       | Hurry Upl.          | 639.40    | 2,557.60      |
| .74.           | Height Adjustable Table                                                   | -1                                               | Global            | Feli                      | 5746.18     | \$746.13       | Telepion                | the5o                                   | 338.05            | 638.05         | Teknios                 | (Algebia            | 1,050.93  | 1,050.93      |
| 75             | Conference Table                                                          | 3                                                | Qopal.            | Tria.                     | 51,394.84   | \$4,184.52     | 'teknion                | Dr. Conterence                          | 828.76            | 2,486,28       | Tekston                 | Ex. Coidérence      | 239.50    | 2,519.40      |
| 75             | Wood Meeting Table                                                        | 2                                                | Giobal            | iuston                    | 5905,72     | \$1,811.44     | QFS.                    | - Rooms                                 | 1,584.70          | 3,269.40.      | .055                    | Meeting<br>Rooms    | 1,584.70  | 3,189.40      |
| 77             | Night Stand                                                               | 1 4                                              | Adden             |                           | \$370.00    | \$1,480.00     | En#:                    | . £Z taít                               | 140.24            | 560.96         | Br#i                    | #2 Loft             | 140.14    | 560.96        |
| 79             | End Table                                                                 | 2                                                | Gtobal            | Oawards                   | \$385.52    | \$771.25       | OFS.                    | Calypso                                 | 573.63            | 1,147.26       | OFS                     | Calypso             | 573.63    | 1,347.26      |
| 79             | Magazine Table                                                            | 1 1                                              | Giahai .          | Dawson                    | \$541.10    | 5541.10        | 063                     | Culvaso                                 | 544,71            | 644.71         | O73                     | Calypse             | 644.71    | 544.71        |
| T10            | Instructor's Desk                                                         | -,1                                              | . K               | All Terian                | \$1,215 00  | \$1,215.00     | 1 10                    | AR Terain                               | 1,171,37          | 1,271,37       | K                       | ASTesair.           | 1,255.23  | 1,255.23      |
| £1             | Duel Monitor Arms                                                         | 25                                               | Global            | Solutions                 | \$355.76    | \$9,249.78     | Teknikin                | 0.Sarct                                 | 245,76            | -8,339.76      | Teknion                 | Néact               | 290.83    | 7,551.58      |
| 62.            | Keyboard Yray                                                             | 26                                               | G6699I            | Productivity<br>Solutions | \$256.33    | \$4,064.58     | Teknton                 | Crimosments                             | 171.98            | 4,471,48       | Teknion                 | Complements         | 203.52    | 5,291.52      |
| `£3:           | CPU Holder                                                                | 42                                               | Global            | Productivity<br>Solutions | 547.95      | \$2,013.90     | Yaknios                 | Cumpănients                             | 47.27             | 1,983.24       | Teknion<br>Sectra Motor | Complements         | 55.58     | 2,346.96      |
| £4:            | Surface Mounted Power                                                     | 25                                               | Global            | Productivity              | \$303.75    | \$7,897.50     | Electro Motor<br>Cables | Sectosion                               | 145.12            | 3.773.12       | Cables                  | Sechision           | 145.12    | 3,773.12      |
| ES             | LEO Tasi Lighat                                                           | 25                                               | Globai.           | Solutions                 | \$166.00    | .54,315,00     | Light Corp              | Read                                    | 208,54            | 5,422.04       | Light Corp              | रिश्वद              | 208.54    | 5,422,04      |
| F1             | Lateral File 4' h 36" wice                                                | 1 4                                              | Giobal            | 12007                     | 5390.20     | \$3,560.60     | Teknion                 | Ledger                                  | 519.48            | 2.077.92       | Jeknion .               | Ledeer              | 535.63    | 2,142,52      |
| F2"            | Lateral File a' h 30" wice                                                | 4                                                | Global            | 1000P                     | \$369.55    | \$1,478.20     | Tetraion                | Ledger                                  | 487.15            | 1,948,60       | Teknion                 | Ledger              | 502.29    | 2,009.16      |
| 01             | Bunk Bods                                                                 | 122                                              | Adden             |                           | \$317.00    | .53,804.00     | Brist:                  | £Z Lot:                                 | 355.09            | 4,261.08       | Ball                    | EZ Loft             | 355.00    | 4,251.08      |
| 02             | Mattresses                                                                | 12                                               | Adden             |                           | \$200.00    | .52,400.00     | Nonx                    | Remedy                                  | 237.75            | 2,853.12       | lictrix.                | Remady              | 237.76    | 2,853.12      |
| Q3             | Night Stand Shelf                                                         | 6                                                | N3.               |                           | \$0.00      | \$0.00         | None                    | Took                                    | 25.23             | 150.98         | Norix                   | Trok                | 25,63     | 160,98        |
|                | SUSTOTAL                                                                  | T                                                |                   | <del></del>               | 578,549,83  |                | 1                       | *************************************** | !                 | 228,580.63     |                         | ······              | 1         | 239,753.93    |
| ***********    | INSTALLATION                                                              |                                                  | .1                |                           |             | \$13,000.00    | 1                       |                                         | }                 | 27,760,00      | 1                       |                     |           | 27,760.00     |
|                | GRAND TOTAL                                                               | ·                                                | 1                 |                           |             | 5228,308.91    | 8                       |                                         |                   | 255.340.53     | 1                       |                     |           | 267,523.91    |
| ORK WI         | INT ON ITEMS NOT LISTED<br>ILL BEGIN HOW MANY DAYS AF<br>OTICE TO PROCEED | er receipt                                       |                   |                           | 59.         |                |                         |                                         | ries"<br>ess Davs |                |                         | V2:                 |           |               |
|                | ILL BE COMPLETED HOW MANY<br>OF THE NOTICE TO PROCEED<br>No Bilds         | DAYS AFTEI                                       | *                 |                           | 6           | -              |                         |                                         | ess Days          |                |                         |                     | ess Days  |               |