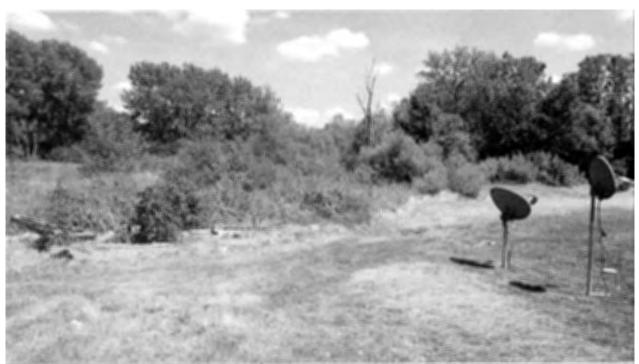

#### Findings of Fact and Conclusions of Law

The County Commission finds as fact and concludes as a matter of law the following:

- 1. The Boone County Code of Health Regulations (the "Code") are officially noticed and are made a part of the record in this proceeding.
- 2. The City of Columbia/Boone County Health Department administrative record is made a part of the record in this proceeding and incorporated herein by reference. In addition, any live testimony of the official(s) of the department and other interested persons are made a part of the record in this proceeding.
- 3. A public nuisance exists described as follows: burnt out remains of the former, partially built structure on the property including burnt lumber and building materials on and around the concrete foundation, brush piles of sticks, trash and building materials, pipes and lumber with nails and other rusted metal protruding from the lumber, construction materials and other discarded junk/debris
- 4. The location of the public nuisance is as follows: 4850 E Leora Lane Lot 28 Sharidan Hills SD block 1 parcel number 12-204-10-03-001.00 01 Section 10 Township 49, Range 12 as shown by deed book 1052 page 0135, Boone County
- 5. The specific violation of the Code is: trash and junk on the premises in violation of sections 6.6 of the Code. The Health Director's designated Health Official made the above determination of the existence of the public nuisance at the above location. Notice of that determination and the requirement for abatement was given in accordance with section 6.10.1 of the Code on the 18th day of May, 2016, to the property owner, occupant, and any other applicable interested persons.
- 7. The above described public nuisance was not abated. As required by section 6.10.2 of the Code, the property owner, occupant, and any other applicable interested persons were given notice of the hearing conducted this date before the Boone County Commission for an order to abate the above nuisance at government expense with the cost and expense thereof to be charged against the above described property as a special tax bill and added to the real estate taxes for said property for the current

## **HEARING NOTICE**

Mike Mehrdad PO Box 1713 Columbia, MO 65202

An inspection of the property you own located at 4850 E Leora Lane (parcel # 12-204-10-03-001.00 01) was conducted on April 15, 2016 and revealed burnt out remains of the former, partially built structure on the property, including burnt lumber and building materials on and around the concrete foundation, brush piles of sticks, trash and building materials, pipes and lumber with nails and other rusted metal protruding from the lumber, construction materials and other discarded junk/debris on the premises. This condition is declared to be a nuisance and a violation of Boone County Public Nuisance Ordinance Section 6.6.

- Burnt-out remains of the former, partially-built structure on the property, including burnt lumber and building materials on and around the concrete foundation.
- Brush piles of sticks, trash, and building materials.
- Pipes and lumber with nails and other rusted metal protruding from the lumber.
- Construction materials and other discarded junk/debris.