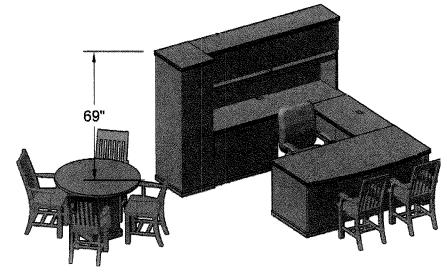

|                   |
| List any dev | viations from bid speci              | fications: |              |                                  |         |                   |
|              |                                      |            | - WARE       |                                  |         |                   |
|              |                                      |            |              |                                  |         |                   |

### Boone County 911 Center

**Furniture Bid Specs** 

## Boone County 911 Center Typicals – Directors Office

Manufacturer: OFS

Finishes: Wood - Honey Maple

Edge Profile - Corona

Tackboard Fabric - Momentum Vox Mystic

Accessories Package: ECA Power, Keyboard Tray, CPU Holder, Dual Monitor Arm, LED Task Light

Code: D1







Rms 109 & 136

#### Boone County 911 Center Typicals – Private Office

Manufacturer: Teknion

Finishes: Laminate - Stainless

Metal - Granite Edge - Stainless

Pull Style/Finish - Rectilinear/Granite

Tackboard Fabric - Teknion Wales Newport

Accessories Package: ECA Power, Keyboard Tray, CPU Holder, Dual Monitor Arm, LED Task Light, 3 Paper Trays, 3 Division Sorters

Code: D2-a





Rms 108,111,137,138,139,141,142,143

## Boone County 911 Center Typicals – Private Office

Manufacturer: Teknion

Finishes: Laminate - Stainless

Metal - Granite Edge - Stainless

Pull Style/Finish - Rectilinear/Granite

Tackboard Fabric - Teknion Wales Newport

Accessories Package: ECA Power, Keyboard Tray, CPU Holder, Dual Monitor Arm, LED Task Light, 3 Paper Trays, 3 Division Sorters

Code: D2-b