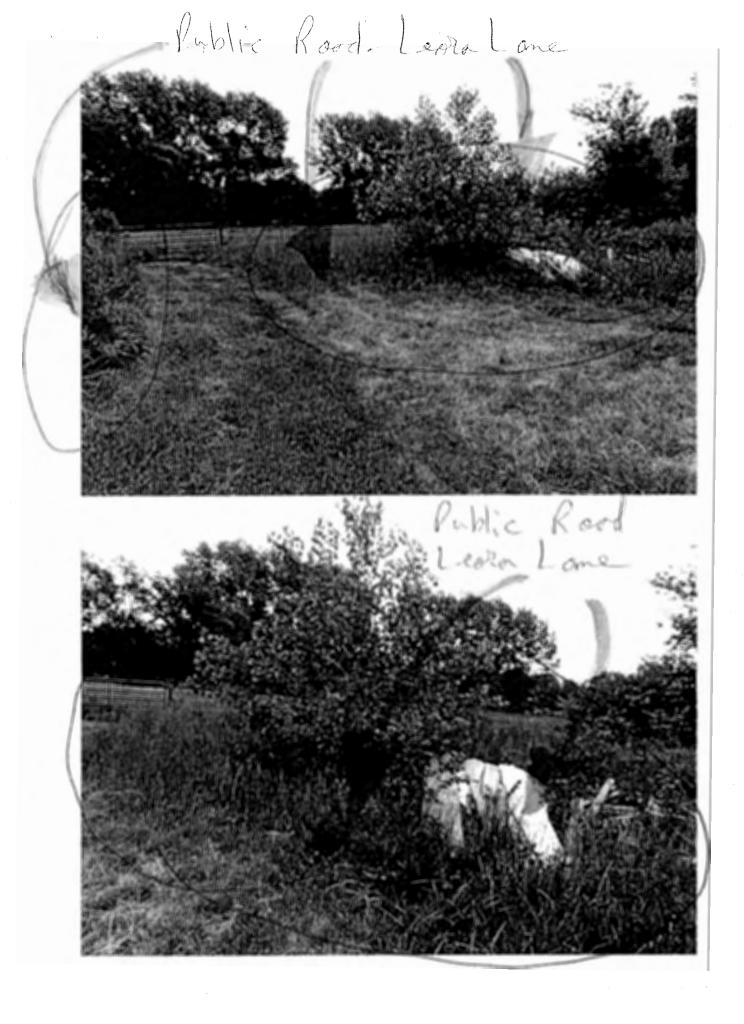

- You and your Department were notified in July of 2015 to clean up the county drive Leora Lane
  public access, and this was agreed with Ms. Hendren of your Department in 2015. To date, after
  passage of two years, you have not taken any steps to clean up the debris and clear the
  nuisance.(Attached)
- 2. You have not identified the property lines at that location, as a result no notice has been given to adjacent lot owners for the same tall weeds and nuisance.(Attached)
- 3. I, and my contractor staff accidentally met Mike Powers who collectively with his father own number of properties in that subdivision, 7707 N. Sharidan. Mike admittedly indicated that his father is the person who keeps calling your Department for the nuisance, where most of which are actually are on their property!!! Ironically, both Mike and his father have been attempting to buy my lot and the building, which is now burnt due to arson. When I confronted Mike Powers with the trash and building material, which you listed on your notices issued to me dated 2014, 2015, and 2016, he indicated that he knew who the neighbors were which dumped the garbage and trash on the premises. He also admitted that his tenants' kids enter my lot and play. Mike Powers did not actually know his properties' lines, and when I pointed them out to him, he said he will take care of the weeds and the trash (attached)

Please note that the nuisance including the garbage, construction material, and debris have been mainly on county road Leora Lane, as well as on the adjacent lots owned by Mike Powers and his father. It must be emphasized again that all of the nuisance has been there for the past two years, and Kala Wekenborg Tomka and her colleague were notified of the same twice in the past two years. No action has been taken on the part of that department, nor the Boone County commission, to abate the nuisance. I kindly refer you to my letter of May 31, 2016 and the pictures attached.