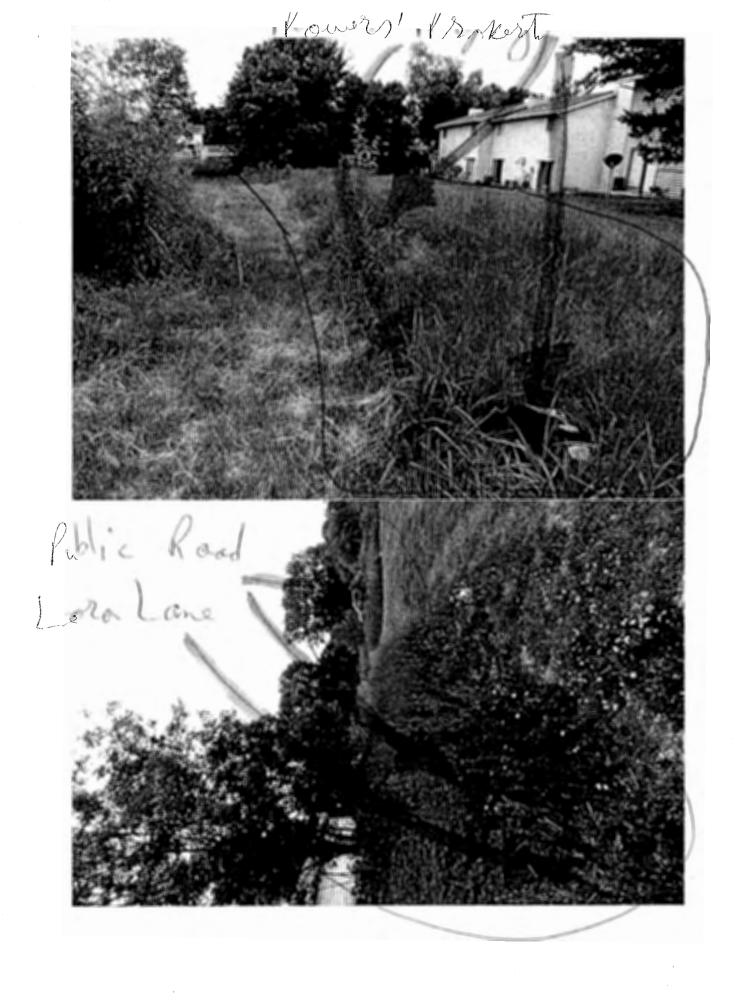

- You and your Department were notified in July of 2015 to clean up the county drive Leora Lane
  public access, and this was agreed with Ms. Hendren of your Department in 2015. To date, after
  passage of two years, you have not taken any steps to clean up the debris and clear the
  nuisance.(Attached)
- 2. You have not identified the property lines at that location, as a result no notice has been given to adjacent lot owners for the same tall weeds and nuisance.(Attached)
- 3. I, and my contractor staff accidentally met Mike Powers who collectively with his father own number of properties in that subdivision, 7707 N. Sharidan. Mike admittedly indicated that his father is the person who keeps calling your Department for the nuisance, where most of which are actually are on their property!!! Ironically, both Mike and his father have been attempting to buy my lot and the building, which is now burnt due to arson. When I confronted Mike Powers with the trash and building material, which you listed on your notices issued to me dated 2014, 2015, and 2016, he indicated that he knew who the neighbors were which dumped the garbage and trash on the premises. He also admitted that his tenants' kids enter my lot and play. Mike Powers did not actually know his properties' lines, and when I pointed them out to him, he said he will take care of the weeds and the trash (attached)

Please note that the nuisance including the garbage, construction material, and debris have been mainly on county road Leora Lane, as well as on the adjacent lots owned by Mike Powers and his father. It must be emphasized again that all of the nuisance has been there for the past two years, and Kala Wekenborg Tomka and her colleague were notified of the same twice in the past two years. No action has been taken on the part of that department, nor the Boone County commission, to abate the nuisance. I kindly refer you to my letter of May 31, 2016 and the pictures attached.