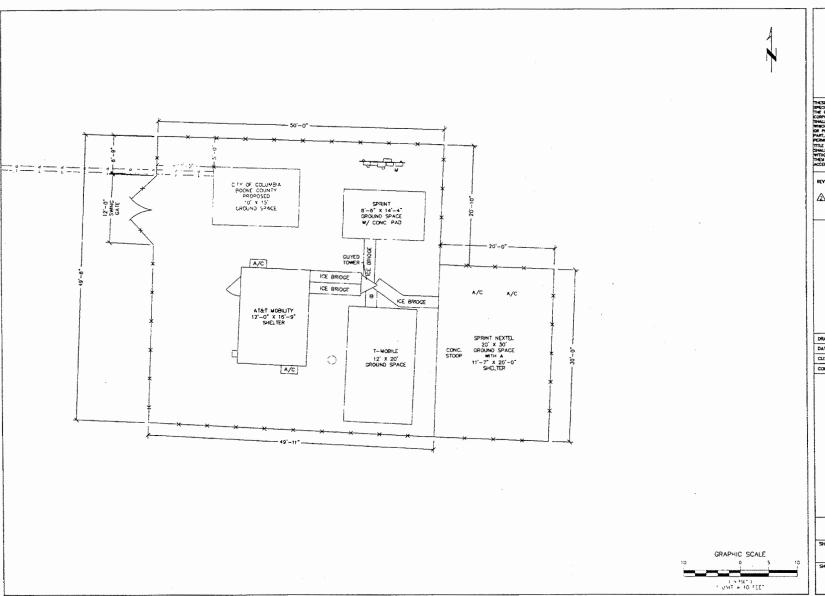

### I. TOWER FACILITY INFORMATION:

Site Name:

Sturgeon

Site Number: 306126

Address and/or location of Tower Site (as defined in Section 1(e) herein): 17620 N. Hwy 63 North, Sturgeon , MO 65284

Tower Site Coordinates: Lat. 39-10-5 N Long. 92-19-45.4 W

#### III. PERMITTED USE OF TOWER FACILITY BY LICENSEE:

Transmitting and Receiving frequencies: See Exhibit A for specific frequencies

Antenna mount height on tower: See Exhibit A for specific location

All other permitted uses of the Tower Facility including Licensee's Approved Equipment, and the Licensed Space are further described in section 4 of this Agreement and Exhibits A and B attached hereto.