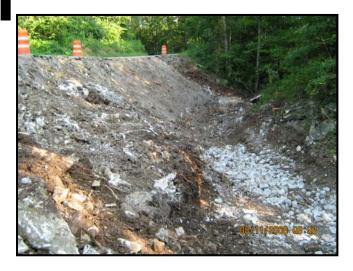

Type II rock blanket. Due to the new bridge location, a minor road realignment needed to be done. Ditching, culvert and guardrail installation was completed.

The contractor was Sharp Excavating, of Perry, MO. The total cost of the project was \$192,909.31.

#### **Roadway Drainage Improvements**

**Autumn Drive** 



The project began in October 2008, this project consisted of the complete removal and replacement of the existing storm sewer system, pavement, and a portion of driveway. Rip rap was installed and there is approximately 190' of downstream grading to be done to achieve positive drainage.

The contractor is Rohrer Excavation Inc., of Versailles, MO. The final cost is estimated at \$53,504.44.

#### Review of 2008 Budgeted Projects

#### **Bank Stabilization**

Minor Hill Road



sterile top soil into all exposed pockets of the cellular confinement wall. Locally native grasses were also required to be planted in this area. Pavement repair and ditching was completed.

The contractor is C.L. Richardson, of Ashland, MO. The final cost was \$179,131.93.

The project began in summer 2008. This project consisted of the following: excavation and chipping of bed rock in the erosion channel to prepare for the installation of gabion baskets. Gabion baskets were installed to a specified elevation, on top a cellular confinement wall was installed. The contract also required the installation of herbaceously



#### **Low Water Crossings**

Lloyd Hudson



Beginning July 2008, the project consisted of the construction of a low water crossing with two 36"x 42.5' CMPs. The contr