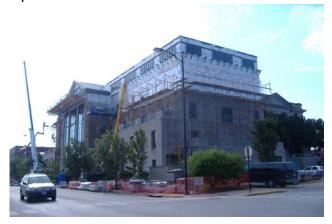

Facilities Maintenance (FM) has been working steadily on routine maintenance and additional projects. The largest project faced this year was the courthouse expansion. When this project is completed in 2009, it will add over 24,000 square feet of additional space to the courthouse.