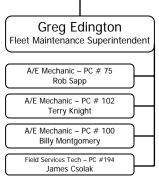

Chip Estabrooks

Scott Harmon

MW II – PC # 675

Joseph Reddick

Chet Dunn

Rick Harvey

Rosie James

**Greg Edington** 