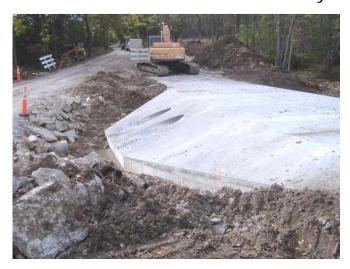

Having seen pleasing results from the magnesium chloride demonstration project the previous year, Wilhite Road (4 miles) was prepped. This project will be finished as conditions allow.

Design and Construction (D&C) compiled, managed and inspected over forty (40) projects. The weather greatly impacted the scheduling of these projects. The two divisions of Public Works, D&C and Maintenance Operations (MO), collaborated on several projects. Eaton Rd pipe and base preparation is an example that comes to mind.