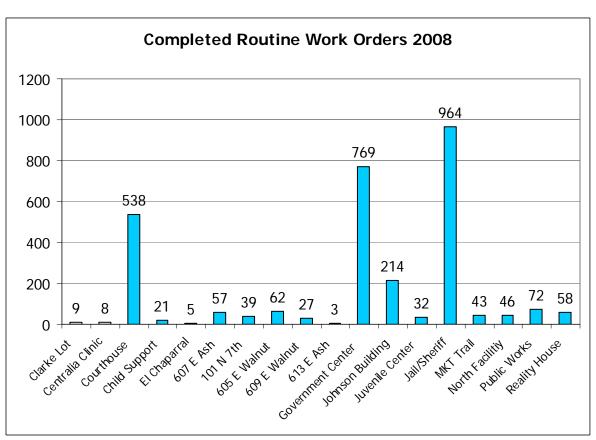

Provide snow removal using a combination of in-house staff and contracted services.

<u>RESPONSE</u>: This objective was met. Public Works contracted for snow removal in many of the county subdivisions via the competitive bid process. The Maintenance Operations Division provided snow removal on all other county roads as well as some of the main subdivision roadways.

• Reclaim and rebuild approximately four (4) miles of failed chip and seal roads.

<u>RESPONSE</u>: This goal was not met. These projects were deferred in 2008 because of weather. It is anticipated they will be completed in 2009.

Repair failed chip and seal roads as needed.

<u>RESPONSE</u>: This goal was met. Repairs were made to most of the 80 miles of the county's chip and seal roads prior to the re-application of additional coats.