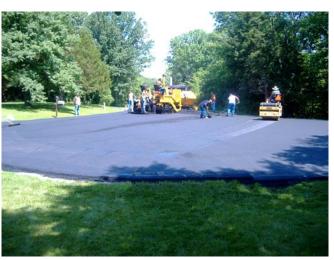

Having seen pleasing results from the magnesium chloride demonstration project the previous year, Wilhite Road (4 miles) was prepped. This project will be finished as conditions allow.

Design and Construction (D&C) compiled, managed and inspected over forty (40) projects. The weather greatly impacted the scheduling of these projects. The two divisions of Public Works, D&C and Maintenance Operations (MO), collaborated on several projects. Eaton Rd pipe and base preparation is an example that comes to mind.