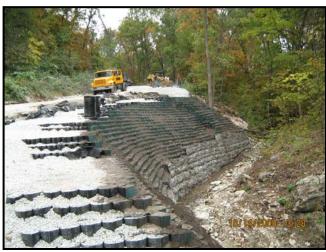

rer Excavation Inc., of Versailles, MO. The final cost is estimated at \$53,504.44.

#### Review of 2008 Budgeted Projects

#### **Bank Stabilization**

Minor Hill Road



sterile top soil into all exposed pockets of the cellular confinement wall. Locally native grasses were also required to be planted in this area. Pavement repair and ditching was completed.

The contractor is C.L. Richardson, of Ashland, MO. The final cost was \$179,131.93.

The project began in summer 2008. This project consisted of the following: excavation and chipping of bed rock in the erosion channel to prepare for the installation of gabion baskets. Gabion baskets were installed to a specified elevation, on top a cellular confinement wall was installed. The contract also required the installation of herbaceously



#### **Low Water Crossings**

Lloyd Hudson



Beginning July 2008, the project consisted of the construction of a low water crossing with two 36"x 42.5' CMPs. The contractor was expected to maintain a temporary crossing for the general public while work was being completed. A rock blanket and minor ditching were completed along with minimal tree removal.

The contractor was Streck Construction, of Pilot Grove, MO. The project was completed for a total cost of \$72,117.14

Review of 2008 Contracted Pavement Preservation Projects (2040 Budget)

#### **Asphalt Overlay and Roadway Drainage Improvements**

Rangeline Road Asphalt Overlay



The Rangeline Road asphalt overlay project consisted of the following: asphalt dig out/repair and asphalt wedge were required in order to prepare the roadw