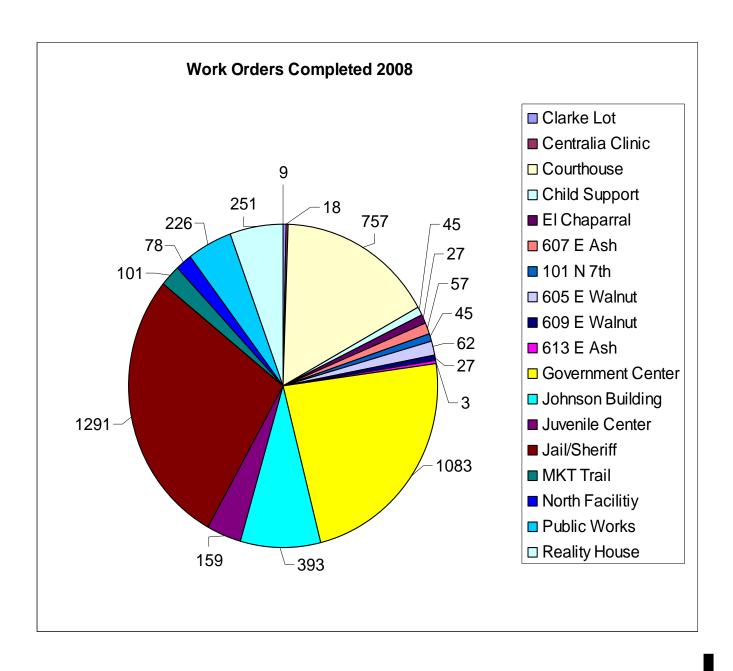

ement for entry gate.
- MKT Trail: Emergency repairs to trail and bridges due to excessive flooding.

### Budget Highlights—2009

### 2009 Facilities Maintenance Goals and Objectives

- Complete roof assessment for all County buildings.
- Repair and seal all downtown parking lots.
- Evaluate all County buildings for energy efficiency.
- Juvenile Justice Center: Start scheduled replacement of rooftop units.

### 2009 Housekeeping Goals and Objectives

• Continue reorganization of assignments to achieve maximum efficiency of each custodian.

### 2009 Capital Repairs and Replacement Goals and Objectives

• Juvenile Justice Center: Replace deteriorated parking lot.

### 2009 Parks and Recreation Goals & Objectives

- MKT Trail: Seal bridges.
- El Chaparral Park: Complete 2008 deferred items.







### Review of 2008 Budgeted Projects

605 East Walnut





**Roof Deterioration** 

Sidewalk Forms

At 605 East Walnut a bad section of the roof was replaced and an entryway sidewalk was installed in preparation for a remodel. Approximately 4,860 square feet was remodeled for Child Support Enforcement, the IV-D Division of the Prosecuting Attorney Office.

### Courthouse Expansion







The courthouse expansion project, shown here in February 2008, will be completed in early 2009. The expansion will add over 24,000 square feet to the courthouse.

### Review of 2008 Non-Budgeted Projects

The MKT Trail, from the 4.7 mile marker to the 8.9 mile marker, flooded several times during 2008 with the worst flooding being in September, causing almost \$20,000.00 in damages.



MKT Trailhead