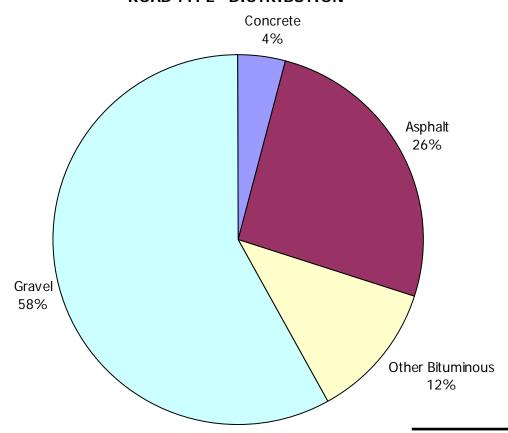

--------|-------------------|----------------------|------------|

| Road Type                                   | Centerline Miles | Percentage |
|---------------------------------------------|------------------|------------|
| Concrete                                    | 34.03            | 4%         |
| Asphalt                                     | 209.29           | 26%        |
| Other Bituminous<br>(Chip & Seal, Cold Mix) | 96.61            | 12%        |
| Gravel                                      | 471.77           | 58%        |
| Total                                       | 811.70           | 100%       |

The new roadways from the previous page have not been added to these totals since they have not been accepted by the County Commission.

#### **ROAD TYPE - DISTRIBUTION**



Mission

Public Works - Maintenance Operations Division (MO) is responsible for the upkeep and repair of 800+ miles of roads and the associated right-of-way as well as bridges and other drainage structures in Boone County. Routine and preventative maintenance includes applying gravel to rural roads, asphalt and concrete patching, chip and seal, roadside ditching, vegetation control, as well as bridge maintenance and repair. Traffic services provided include street signing, regulatory signing, and snow & ice control.

#### Goals and Objectives & Responses

Provide routine grading and gravel for the County's approximately 472 miles of gravel roads.

<u>RESPONSE</u>: This objective was not met. A motorgrader and dump truck are assigned to each district to provide routine maintenance for gra