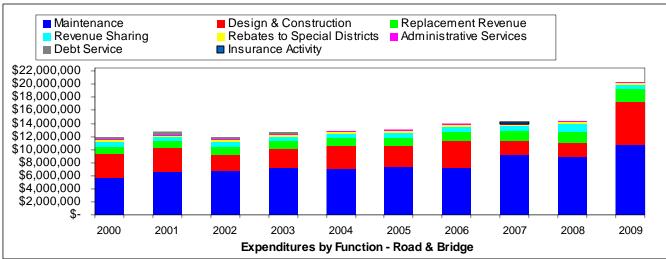

\$         \$         \$         \$         \$         \$         \$         \$         \$         \$         \$         \$         \$         \$         \$         \$         \$         \$         \$         \$         \$         \$         \$         \$         \$         \$         \$         \$         \$         \$         \$         \$         \$         \$         \$         \$         \$         \$         \$         \$         \$         \$         \$         \$         \$         \$         \$         \$         \$         \$         \$         \$         \$         \$         \$         \$         \$         \$         \$         \$         \$ |

\*Includes projects rebudgeted from 2008

1,217

\$ 14,338,919

40,000

\*\$ 20,373,693



7,252

13,903,495

179,352

14,182,003



#### Revenues by Source - Road & Bridge Fund (Major Fund)

|                         | 2000<br>Actual | 2001<br>Actual | 2002<br>Actual | 2003<br>Actual | 2004<br>Actual |
|-------------------------|----------------|----------------|----------------|----------------|----------------|
| Property Tax            | \$<br>764,551  | \$<br>835,326  | \$<br>859,980  | \$<br>904,852  | \$<br>914,817  |
| Sales Tax               | 8,831,967      | 9,174,117      | 9,470,442      | 9,829,638      | 10,288,081     |
| Motor Vehicle Sales Tax | 397,201        | 474,814        | 468,670        | 467,070        | 468,451        |
| County Aid road Tax     | 1,231,899      | 1,113,021      | 1,210,403      | 1,260,384      | 1,270,054      |
| Intergovernmental       | 20,410         | 368,546        |