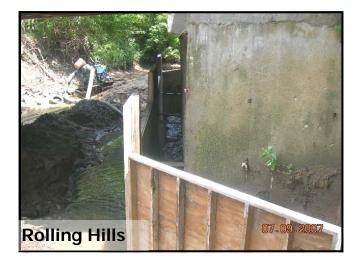

Rd. Bridge. This project required the removal of the timber bridge deck and the excavation of a failing wing wall. The deck was replaced with a 6" thick cast in place concrete deck. Sheet pile was installed to replace the failing wing wall and the void was filled with rip rap.

The second project was Marshall Bridge. This project consisted of the removal of the three (3) existing 84" corrugate metal pipes (CMPs). The CMPs were replaced with a 41' long precast panel bridge which was placed on two (2) cast in place concrete end bents that were placed on H-piles that were driven to refusal. The reshaping of the stream channel was also required which was then lined with Type II rock blanket. Ditching, fence replacement and the installation of a water gap were also aspects of this project.





The third project was Rolling Hills Rd Bridge. This project consisted of the excavation of the stream channel under the existing bridge abutments exposing the H- piles. The lower portion of the abutment was then reinforced with a concrete facing.

The contractor was Boone Construction, of Columbia, MO. The project was completed for a cost of \$147,105.53.

Review of 2008 Budgeted Projects

#### **Bridge Projects**

River Road Bridge



Beginning in May 2008, the project consisted of the following: the removal of three (3) 96" culverts in order to prepare for the installation of a 70' long prestressed concrete I- girder bridge. The reshaping of the stream bed was required; this area was then covered with Type II rock blanket. Due to the new bridge location, a minor road realignment needed