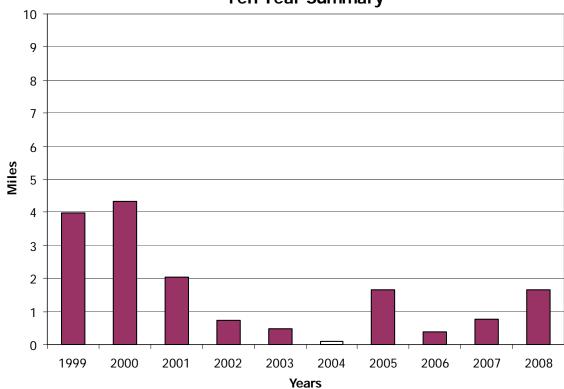

Having seen pleasing results from the magnesium chloride demonstration project the previous year, Wilhite Road (4 miles) was prepped. This project will be finished as conditions allow.

Design and Construction (D&C) compiled, managed and inspected over forty (40) projects. The weather greatly impacted the scheduling of these projects. The two divisions of Public Works, D&C and Maintenance Operations (MO), collaborated on several projects. Eaton Rd pipe and base preparation is an example that comes to mind.