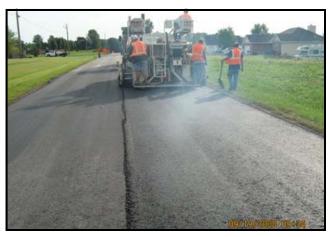

Having seen pleasing results from the magnesium chloride demonstration project the previous year, Wilhite Road (4 miles) was prepped. This project will be finished as conditions allow.

Design and Construction (D&C) compiled, managed and inspected over forty (40) projects. The weather greatly impacted the scheduling of these projects. The two divisions of Public Works, D&C and Maintenance Operations (MO), collaborated on several projects. Eaton Rd pipe and base preparation is an example that comes to mind.