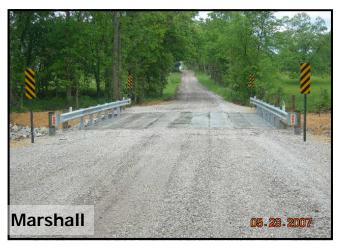

ey Rd. Bridge. This project required the removal of the timber bridge deck and the excavation of a failing wing wall. The deck was replaced with a 6" thick cast in place concrete deck. Sheet pile was installed to replace the failing wing wall and the void was filled with rip rap.

The second project was Marshall Bridge. This project consisted of the removal of the three (3) existing 84" corrugate metal pipes (CMPs). The CMPs were replaced with a 41' long precast panel bridge which was placed on two (2) cast in place concrete end bents that were placed on H-piles that were driven to refusal. The reshaping of the stream channel was also required which was then lined with Type II rock blanket. Ditching, fence replacement and the installation of a water gap were also aspects of this project.





The third project was Rolling Hills Rd Bridge. This project consisted of the excavation of the stream channel under the existing bridge abutments exposing the H- piles. The lower portion of the abutment was then reinforced with a concrete facing.

The contractor was Boone Construction, of Columbia, MO. The project was completed for a cost of \$147,105.53.

Review of 2008 Budgeted Projects

#### **Bridge Projects**

River Road Bridge



Beginning in May 2008, the project consisted of the following: the removal of three (3) 96" culverts in order to prepare for the installation of a 70' long prestressed concrete I- girder bridge. The reshaping of the stream bed was required; this area was then covered with Type II rock blanket. Due to the new bridge location, a minor road realignment need