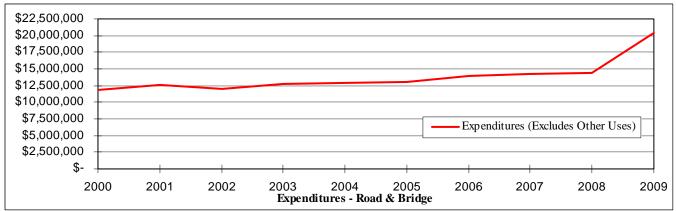

\$         \$         \$         \$         \$         \$         \$         \$         \$         \$         \$         \$         \$         \$         \$         \$         \$         \$         \$         \$         \$         \$         \$         \$         \$         \$         \$         \$         \$         \$         \$         \$         \$         \$         \$         \$         \$         \$         \$         \$         \$         \$         \$         \$         \$         \$         \$         \$         \$         \$         \$         \$         \$         \$         \$         \$         \$         \$         \$         \$         \$         \$         \$         \$         \$ |

\*Includes projects rebudgeted from 2008

1,217

\$ 14,338,919

40,000

\*\$ 20,373,693



7,252

13,903,495

179,352

14,182,003



#### Revenues by Source - Road & Bridge Fund (Major Fund)

|                         | 2000<br>Actual | 2001<br>Actual | 2002<br>Actual | 2003<br>Actual | 2004<br>Actual |
|-------------------------|----------------|----------------|----------------|----------------|----------------|
| Property Tax            | \$<br>764,551  | \$<br>835,326  | \$<br>859,980  | \$<br>904,852  | \$<br>914,817  |
| Sales Tax               | 8,831,967      | 9,174,117      | 9,470,442      | 9,829,638      | 10,288,081     |
| Motor Vehicle Sales Tax | 397,201        | 474,814        | 468,670        | 467,070        | 468,451        |
| County Aid road Tax     | 1,231,899      | 1,113,021      | 1,210,403      | 1,260,384      | 1,270,054      |
| Intergovernmental