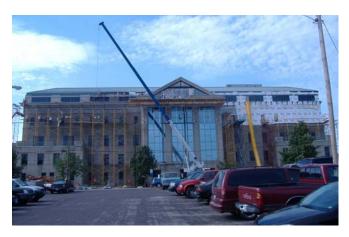

Facilities Maintenance (FM) has been working steadily on routine maintenance and additional projects. The largest project faced this year was the courthouse expansion. When this project is completed in 2009, it will add over 24,000 square feet of additional space to the courthouse.