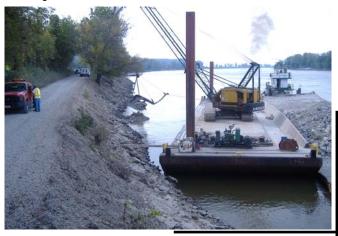

Having seen pleasing results from the magnesium chloride demonstration project the previous year, Wilhite Road (4 miles) was prepped. This project will be finished as conditions allow.

Design and Construction (D&C) compiled, managed and inspected over forty (40) projects. The weather greatly impacted the scheduling of these projects. The two divisions of Public Works, D&C and Maintenance Operations (MO), collaborated on several projects. Eaton Rd pipe and base preparation is an example that comes to mind.