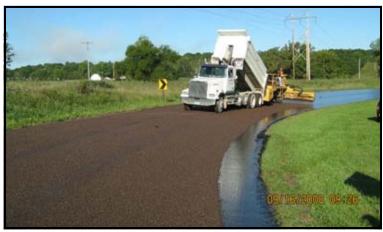

f Permits for New Road Construction                                        | 2                           | 2              | 1                 |
| Number of Major Road Reconstruction Projects                                       | 4                           | 0              | 1                 |
| Number of Traffic Counts                                                           | 323                         | 335            | 340               |
| Number of Bridge Replacements/<br>Reconstructions                                  | 1                           | 1              | 3                 |
| Number of MO DNR Monuments Set                                                     | 10                          | 10             | 10                |

#### Review of 2008 Budgeted Projects



The following roads were chip sealed in 2008 by Missouri Petroleum. Several of the roads had patch repairs completed prior to the chip seal over asphalt operations. The patch repairs were completed by the Boone County Maintenance Department. The chip seal project ended with 23.64 miles of new and improved roadway at a cost of \$787,893.65.

| Road Name        | Portion Chip Sealed               |
|------------------|-----------------------------------|
| Amber Ln         | Off Route 40—paved section        |
| Shady Hills Ln   | Off Route 40—paved section        |
| Svena Dr         | All                               |
| Valley Cove      | All                               |
| Sunny Cove       | All                               |
| Little Valley Dr | All                               |