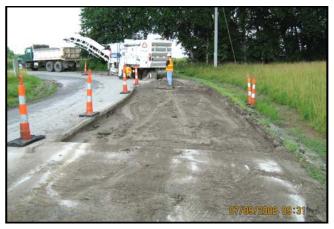

Having seen pleasing results from the magnesium chloride demonstration project the previous year, Wilhite Road (4 miles) was prepped. This project will be finished as conditions allow.

Design and Construction (D&C) compiled, managed and inspected over forty (40) projects. The weather greatly impacted the scheduling of these projects. The two divisions of Public Works, D&C and Maintenance Operations (MO), collaborated on several projects. Eaton Rd pipe and base preparation is an example that comes to mind.