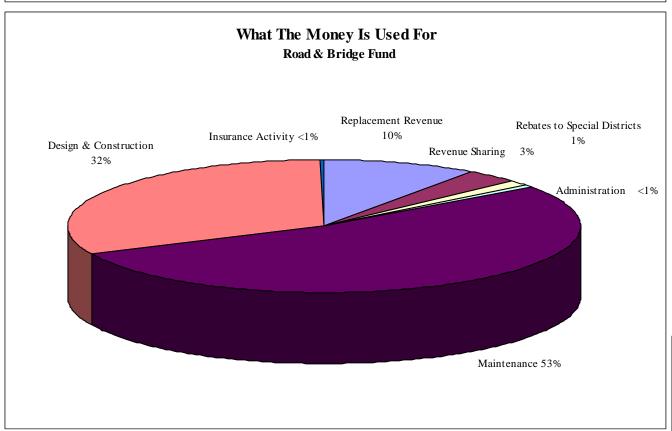

Total \$ 12,994,919

**Insurance Activity** 

**Debt Service** 

| Expenditures by Function-Budget Basis - Road & Bridge Fund (Major Fund |
|------------------------------------------------------------------------|
|------------------------------------------------------------------------|