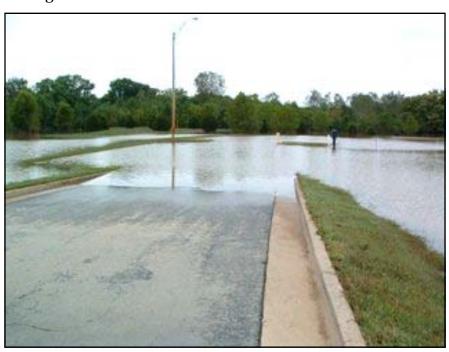

eferred items.







### Review of 2008 Budgeted Projects

605 East Walnut





**Roof Deterioration** 

Sidewalk Forms

At 605 East Walnut a bad section of the roof was replaced and an entryway sidewalk was installed in preparation for a remodel. Approximately 4,860 square feet was remodeled for Child Support Enforcement, the IV-D Division of the Prosecuting Attorney Office.

### Courthouse Expansion







The courthouse expansion project, shown here in February 2008, will be completed in early 2009. The expansion will add over 24,000 square feet to the courthouse.

### Review of 2008 Non-Budgeted Projects

The MKT Trail, from the 4.7 mile marker to the 8.9 mile marker, flooded several times during 2008 with the worst flooding being in September, causing almost \$20,000.00 in damages.



MKT Trailhead Parking Lot



MKT Trail