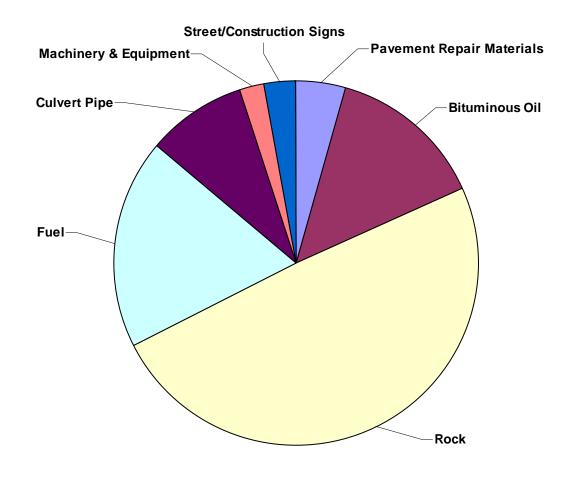

# Public Works Financial Reports

The materials listed below comprise the staples of the day-to-day operation of the Public Works Maintenance Division. The dollar figure listed is the actual amount expended January 2008 through December 2008:

| Pavement Repair Materials (Concrete & Asphalt)  | 132,806.70   |
|-------------------------------------------------|--------------|
| Bituminous Oil                                  | 406,659.18   |
| Rock                                            | 1,461,503.56 |
| Fuel                                            | 547,625.53   |
| Culvert Pipe                                    | 263,600.01   |
| Fixed Asset Replacement (Machinery & Equipment) | 68,671.30    |
| Street/Construction Signs                       | 81,341.23    |

#### **Basic Material Expenses**