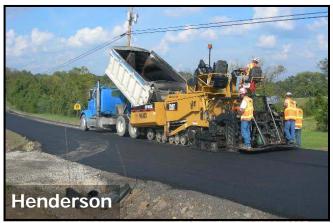

Having seen pleasing results from the magnesium chloride demonstration project the previous year, Wilhite Road (4 miles) was prepped. This project will be finished as conditions allow.

Design and Construction (D&C) compiled, managed and inspected over forty (40) projects. The weather greatly impacted the scheduling of these projects. The two divisions of Public Works, D&C and Maintenance Operations (MO), collaborated on several projects. Eaton Rd pipe and base preparation is an example that comes to mind.