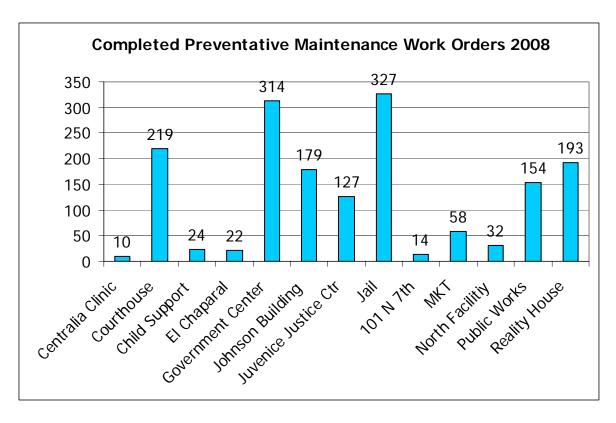

Provide snow removal using a combination of in-house staff and contracted services.

<u>RESPONSE</u>: This objective was met. Public Works contracted for snow removal in many of the county subdivisions via the competitive bid process. The Maintenance Operations Division provided snow removal on all other county roads as well as some of the main subdivision roadways.

• Reclaim and rebuild approximately four (4) miles of failed chip and seal roads.

<u>RESPONSE</u>: This goal was not met. These projects were deferred in 2008 because of weather. It is anticipated they will be completed in 2009.

Repair failed chip and seal roads as needed.

<u>RESPONSE</u>: This goal was met. Repairs were made to most of the 80 miles of the county's chip and seal roads prior to the re-application of additional coats.