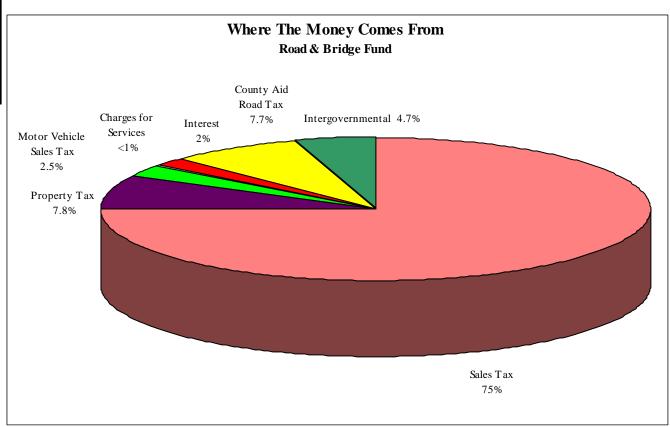

## **Financial Summary**

| Road & Bridge                                              | 2007<br>Actual   | 2008<br>Budget    | 2008<br>Projected | 2009<br>Budget    |
|------------------------------------------------------------|------------------|-------------------|-------------------|-------------------|
| REVENUES:                                                  | Actual           | Budget            | Projected         | <u>Budget</u>     |
| Property Taxes                                             | \$1,177,326      | \$1,175,900       | \$1,197,611       | \$1,204,800       |
| Assessments                                                | -                | -                 | -                 | -                 |
| Sales Taxes                                                | \$12,100,093     | \$12,101,500      | \$11,931,500      | \$11,989,500      |
| Franchise Taxes                                            | -                | -                 | -                 | -                 |
| Licenses and Permits                                       | \$12,711         | \$15,000          | \$13,600          | \$13,000          |
| Intergovernmental                                          | \$1,977,856      | \$2,076,315       | \$1,242,990       | \$1,919,550       |
| Charges for Services                                       | \$121,490        | \$41,940          | \$46,067          | \$33,395          |
| Fines and Forfeitures                                      | -                | -                 | -                 | -                 |
| Interest                                                   | \$406,845        | \$243,960         | \$230,080         | \$141,530         |
| Hospital Lease                                             | -                | -                 | -                 | -                 |
| Other                                                      | \$20,869         | \$1,000           | \$6,985           | \$1,000           |
| Total Revenues                                             | \$15,817,190     | \$15,655,615      | \$14,668,833      | \$15,302,775      |
| EXPENDITURES:                                              |                  |                   |                   |                   |
| Personal Services                                          | \$3,534,451      | \$3,759,621       | \$3,568,591       | \$3,857,398       |
| Materials & Supplies                                       | \$2,402,395      | \$3,001,150       | \$2,322,573       | \$2,986,365       |
| Dues Travel & Training                                     | \$23,344         | \$40,854          | \$31,319          | \$39,100          |
| Utilities                                                  | \$84,208         | \$111,791         | \$74,320          | \$107,240         |
| Vehicle Expense                                            | \$617,444        | \$734,900         | \$763,705         | \$863,300         |
| Equip & Bldg Maintenance                                   | \$471,561        | \$347,149         | \$259,109         | \$419,124         |
| Contractual Services Debt Service (Principal and Interest) | \$6,222,964<br>- | \$12,143,068<br>- | \$7,108,134<br>-  | \$11,102,793<br>- |
| Other                                                      | \$(78,635)       | \$201,350         | \$(66,162)        | \$201,350         |
| Fixed Asset Additions                                      | \$904,271        | \$295,571         | \$277,330         | \$797,023         |
| Total Expenditures  * see next page for explanation        | \$14,182,003     | \$20,635,454      | \$14,338,919<br>  | *\$20,373,693     |