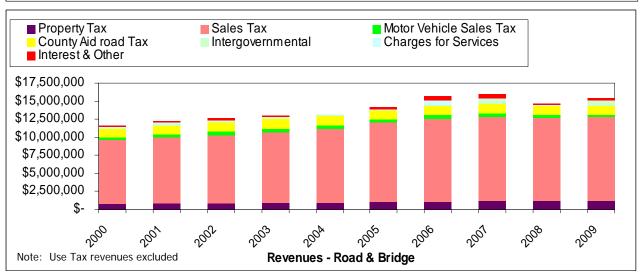

| 1,305,242        |      | 1,190,000         | 1,190,000        |
| Intergovernmental      |          | 6,022          | 144,016          | 672,614          |      | 52,990            | 729,550          |
| Charges for Services   |          | 142,016        | 632,007          | 121,490          |      | 46,067            | 33,395           |
| Interest & Other       |          | 228,669        | <br>481,052      | <br>599,313      |      | 267,012           | <br>304,780      |
|                        | Total \$ | 14,117,399     | \$<br>15,634,746 | \$<br>15,976,078 | \$ 1 | 14,685,180        | \$<br>15,452,025 |

\$17,500,000 \$15,000,000 \$12,500,000 \$10,000,000 \$7,500,000 Revenues \$5,000,000 \$2,500,000 \$-2000 2001 2002 2003 2004 2005 2006 2007 2008 2009 Revenues - Road & Bridge



# Public Works Activities and Projects

## **New Roadways**

The following roads were constructed to Boone County standards or have been bonded for items required for final acceptance in 2008. These will be accepted through the County Commission and accepted for County Maintenance early in 2009, and be modified or added to the road inventory.

| ROAD NAME           | LENGTH IN FEET |
|---------------------|----------------|
| Golden Willow Drive | 1,237          |
| Mountain Ash Court  | 477            |
| Black Walnut Court  | 574            |
| Black Walnut Drive  | 1,571          |
| White Cypress Drive | 337            |
| Trade Wind Parkway  | 4,019          |
| Trade Center Drive  | 585            |

Totals: 8,800 feet 1.66 miles

#### Roadways Accepted for County Maintenance -Ten