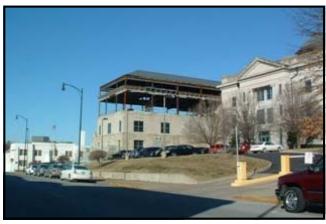

Facilities Maintenance (FM) has been working steadily on routine maintenance and additional projects. The largest project faced this year was the courthouse expansion. When this project is completed in 2009, it will add over 24,000 square feet of additional space to the courthouse.