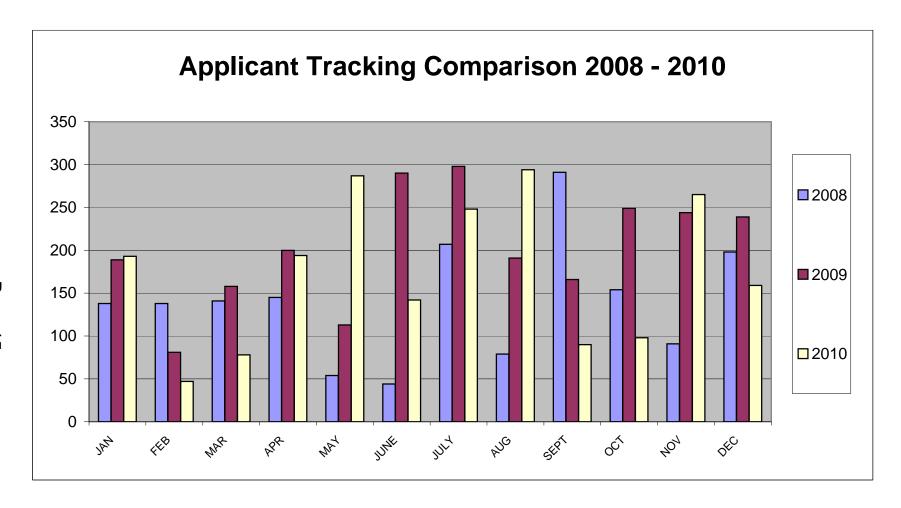

### Applicant Tracking Report: January, 2008 - December, 2010

|                   | 20           | 2008       |              | 09                | 20           | 10                | % of Change | % of Change  |
|-------------------|--------------|------------|--------------|-------------------|--------------|-------------------|-------------|--------------|
| Months of the     | Total        | Total      | Total        | Total             | Total        | Total             | 2009 # Aps  | 2010 # Aps   |
|                   | Number of    | Number of  | Number of    | Number of         | Number of    | Number of         | Compared to | Compared to  |
| Year              | Job Postings | Applicants | Job Postings | <b>Applicants</b> | Job Postings | <b>Applicants</b> | 2008        | 2009         |
| JANUARY           | 13           | 138        | 10           | 189               | 8            | 193               | 37%         | 2%           |
| FEBRUARY          | 12           | 138        | 7            | 81                | 6            | 47                | -41%        | -42%         |
| MARCH             | 11           | 141        | 7            | 158               | 6            | 78                | 12%         | <b>-</b> 51% |
| APRIL             | 12           | 145        | 6            | 200               | 9            | 194               | 38%         | -3%          |
| MAY               | 7            | 54         | 7            | 113               | 11           | 287               | 109%        | 154%         |
| JUNE              | 7            | 44         | 9            | 290               | 5            | 142               | 559%        | -51%         |
| JULY              | 10           | 207        | 9            | 298               | 9            | 248               | 44%         | -17%         |
| AUGUST            | 7            | 79         | 6            | 191               | 8            | 294               | 142%        | -54%         |
| SEPTEMBER         | 11           | 291        | 6            | 166               | 3            | 90                | -43%        | -46%         |
| OCTOBER           | 8            | 154        | 7            | 249               | 5            | 98                | 62%         | -61%         |
| NOVEMBER          | 8            | 91         | 8            | 244               | 7            | 265               | 168%        | 9%           |
| DECEMBER          | 11           | 198        | 10           | 239               | 7            | 159               | 21%         | -33%         |
| YEARLY<br>TOTALS: | 117          | 1,680      | 92           | 2,418             | 84           | 2,095             | 44%         | -13%         |

Applications turned in directly to departments are not tracked.

Highest Applicant Month in the Year

Second Highest Month in the Year

|      | Jan | Feb     | March     | April    | May      | June | July   | Aug         | Sept       | Oct     | Nov | Dec |
|------|-----|---------|-----------|----------|----------|------|--------|-------------|------------|---------|-----|-----|
| 2008 | 138 | 138     | 141       | 145      | 54       | 44   | 207    | 79          | 291        | 154     | 91  | 198 |
| 2009 | 189 | 81      | 158       | 200      | 113      | 290  | 298    | 191         | 166        | 249     | 244 | 239 |
| 2010 | 193 | 47      | 78        | 194      | 287      | 142  | 248    | 294         | 90         | 98      | 265 | 159 |
|      |     | Highest | Applicant | Month in | the Year |      | Second | d Highest I | Month in t | he Year |     |     |