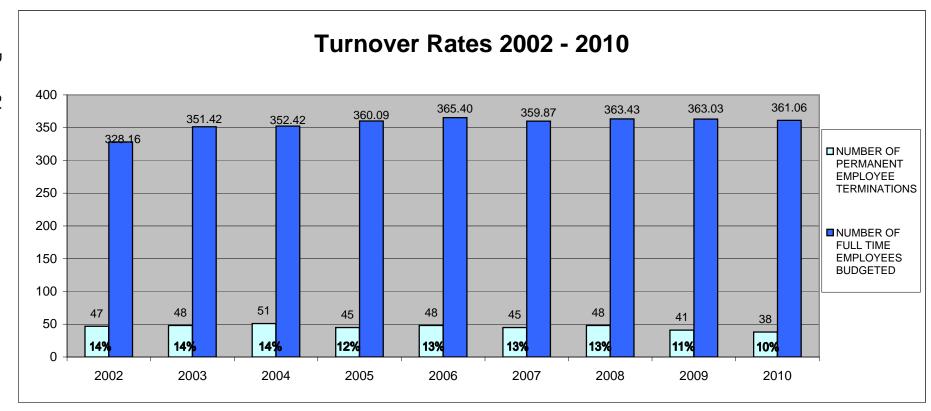

#### Outcome:

Turnover information has been compiled for Boone County over the last nine (9) years. The figures do not include Court Services Employees, Temporary, Pool Positions, or Elected Officials who leave office. Results are show below:

| YEAR | TOTAL<br>NUMBER OF<br>TERMINATIONS |   | NUMBER OF<br>TEMPORARY<br>EMPLOYEE<br>TERMINATIONS |   | NUMBER OF PERMANENT EMPLOYEE TERMINATIONS | NUMBER OF<br>FULL TIME<br>EMPLOYEES<br>BUDGETED | TURNOVER % |
|------|------------------------------------|---|----------------------------------------------------|---|-------------------------------------------|-------------------------------------------------|------------|
| 2002 | 63                                 | - | 16                                                 | = | 47                                        | 328.16                                          | 14%        |
| 2003 | 62                                 | - | 14                                                 | = | 48                                        | 351.42                                          | 14%        |
| 2004 | 85                                 | - | 34                                                 | = | 51                                        | 352.42                                          | 14%        |
| 2005 | 63                                 | - | 18                                                 | = | 45                                        | 360.09                                          | 12%        |
| 2006 | 149                                | - | 101                                                | = | 48                                        | 365.40                                          | 13%        |
| 2007 | 95                                 | - | 50                                                 | = | 45                                        | 359.87                                          | 13%        |
| 2008 | 99                                 | - | 51                                                 | = | 48                                        | 363.43                                          | 13%        |
| 2009 | 53                                 | - | 12                                                 | = | 41                                        | 363.03                                          | 11%        |
| 2010 | 80                                 | - | 42                                                 | = | 38                                        | 361.06                                          | 10%        |

## Boone County Turnover Rates 2002 - 2009

|             |                        |   |                            |   |                              | NUMBER OF FULL TIME |                   |
|-------------|------------------------|---|----------------------------|---|------------------------------|---------------------|-------------------|
|             | TOTAL NUMBER           |   | <b>NUMBER OF TEMPORARY</b> |   | NUMBER OF PERMANENT          | <b>EMPLOYEES</b>    |                   |
| <b>YEAR</b> | <b>OF TERMINATIONS</b> |   | EMPLOYEE TERMINATIONS      |   | <b>EMPLOYEE TERMINATIONS</b> | <b>BUDGETED</b>     | <b>TURNOVER %</b> |
| 2002        | 63                     | - | 16                         | = | 47                           | 328.16              | 14%               |
| 2003        | 62                     | - | 14                         | = | 48                           | 351.42              | 14%               |
| 2004        | 85                     | - | 34                         | = | 51                           | 352.42              | 14%               |
| 2005        | 63                     | - | 18                         | = | 45                           | 360.09              | 12%               |
| 2006        | 149                    | - | 101                        | = | 48                           | 365.40              | 13%               |
| 2007        | 95                     | - | 50                         | = | 45                           | 359.87              | 13%               |
| 2008        | 99                     | - | 51                         | = | 48                           | 363.43              | 13%               |
| 2009        | 53                     |   | 12                         |   | 41                           | 363.03              | 11%               |
| 2010        | 80                     |   | 42                         | = | 38                           | 361.06              | 10%               |

Excludes Court Services Employees, Temporary, Pool Positions, or Elected Officials who leave office.