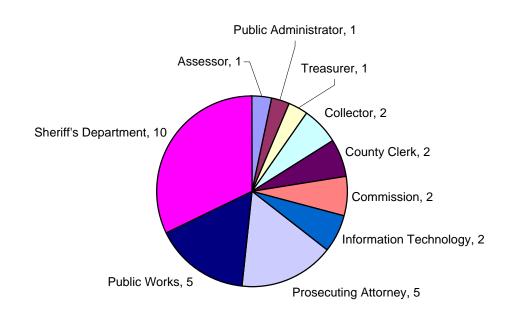

#### **Number of Job Postings by Department in 2010**

- Page 17 -

#### **COUNTY EMPLOYEE 2010 TERMINATIONS BY DEPARTMENT**

(Excludes Elected Officials, Courts and Pool Positions)

| Departments              | Turnover | FTE   | Department Turmover<br>Percent |
|--------------------------|----------|-------|--------------------------------|
| Assessor                 | 2        | 15.35 | 13%                            |
| Auditor                  | 0        | 3.5   | 0%                             |
| Collector                | 1        | 7.33  | 14%                            |
| Commission               | 2        | 2.45  | 82%                            |
| Corrections              | 14       | 65.81 | 21%                            |
| County Clerk             | 1        | 14.22 | 7%                             |
| Facilities Maintenance   | 0        | 14    | 0%                             |
| Human Resources          | 0        | 2     | 0%                             |
| Information Technologies | 2        | 18    | 11%                            |
| Legal Counsel            | 0        | 1.7   | 0%                             |
| Planning and Building    | 0        | 12    | 0%                             |
| Prosecuting Attorney     | 5        | 40.87 | 12%                            |
| Public Administrator     | 0        | 3.5   | 0%                             |
| Public Works             | 5        | 71.28 | 7%                             |
| Purchasing               | 0        | 2.5   | 0%                             |
| Recorder                 | 0        | 7     | 0%                             |
| Sheriff                  | 5        | 76.92 | 7%                             |
| Treasurer                | 1        | 2.63  | 38%                            |