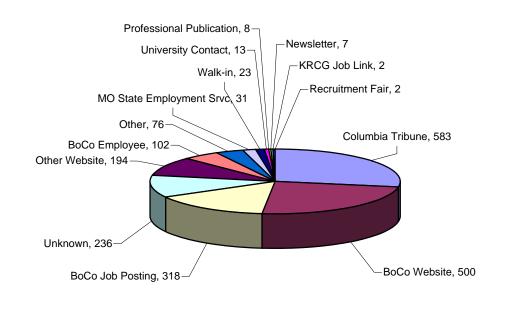

#### **Applicant Referral Sources in 2010**

#### Applicant Referral Summary Range 2006 - 2010

| Code      | Referral Source                    | 2006            | 2007 | 2008                            | 2009               | 2010        |  |
|-----------|------------------------------------|-----------------|------|---------------------------------|--------------------|-------------|--|
| 1         | BoCo Employee                      | 144             | 112  | 100                             | 111                | 102         |  |
| 2         | BoCo Job Posting                   | 183             | 217  | 256                             | 354                | 318         |  |
| 3         | BoCo Website                       | 471             | 427  | 461                             | 553                | 500         |  |
| 4         | TT Cable Channel 20                | 1               | 1    | 0                               | 0                  | 0           |  |
| 6         | Columbia Tribune                   | 597             | 406  | 364                             | 656                | 583         |  |
| 7         | Community Announcement             | 9               | 2    | 4                               | 1                  | 0           |  |
| 8         | Fulton Sun*                        | 2               | 0    | 3                               | 0                  | 0           |  |
| 9         | Jefferson City Tribune*            | 3               | 11   | 1                               | 1                  | 1           |  |
| 10        | Kansas City Star*                  | 1               | 0    | 0                               | 0                  | 1           |  |
| 11        | Mexico Ledger*                     | 0               | 1    | 0                               | 1                  | 0           |  |
| 12        | MO State Employment Srvc           | 21              | 28   | 11                              | 28                 | 31          |  |
| 14        | Professional Publication           | 1               | 11   | 16                              | 8                  | 8           |  |
| 15        | St. Louis Post Dispatch            | 2               | 3    | 0                               | 1                  | 0           |  |
| 16        | University Contact                 | 19              | 13   | 35                              | 37                 | 13          |  |
| 17        | Walk-in                            | 54              | 47   | 35                              | 23                 | 23          |  |
| 19        | KRCG Job Link                      | 0               | 1    | 0                               | 1                  | 2           |  |
| 20        | Radio Ads                          | 6               | 15   | 7                               | 7                  | 0           |  |
| 21        | Recruitment Fair                   | 0               | 1    | 1                               | 2                  | 2           |  |
| 22        | Newsletter                         | 2               | 2    | 6                               | 11                 | 7           |  |
| 23        | Boonville Record*                  | 0               | 1    | 0                               | 0                  | 0           |  |
| 24        | Centralia Guard*                   | 0               | 2    | 0                               | 0                  | 0           |  |
| 41        | Other                              | 49              | 46   | 60                              | 67                 | 74          |  |
|           | Unknown                            | 65              | 69   | 193                             | 302                | 236         |  |
| 40        | Other Website                      | 13              | 47   | 127                             | 254                | 194         |  |
|           | Total Applications                 | 1643            | 1463 | 1680                            | 2418               | 2095        |  |
| * This re | eferral source was not used by the | County.         |      |                                 |                    |             |  |
| Other V   | Vebsites Used:                     |                 |      |                                 |                    |             |  |
|           | Craig's List                       |                 |      | MSPE (MO Socie                  | ety Professional E | Engineers)  |  |
|           | A Common User (for IT Jobs)        |                 |      | MO APWA (Ame                    | rican Public Worl  | ks Assoc)   |  |
|           | KMIZ Top Jobs (brief free webs     | site use)       |      | APWA (American                  | n Public Works A   | ssociation) |  |
|           | University/College Websites        |                 |      | MO Office of Pro                | secution Services  | 6           |  |
|           | NACO (Nat'l Assoc of Counties      | )               |      | MO Lawyers Weekly               |                    |             |  |
|           | MO PELRA (MO Public Empl L         | abor Relations) |      | GIS Careers (for GIS jobs only) |                    |             |  |
|           | HRA (Human Resources Assoc         | ciation)        |      | GIS User (for GIS jobs only)    |                    |             |  |
|           | A Common User (for IT Jobs)        |                 |      | Geosearch (for GIS jobs only)   |                    |             |  |