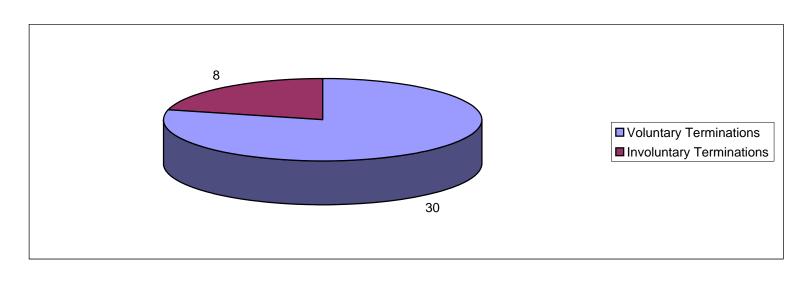

#### **Boone County New Hires 2002 - 2010**

|             | TOTAL NUMBER        | NUMBER OF FULL TIME       |
|-------------|---------------------|---------------------------|
| <b>YEAR</b> | <b>OF NEW HIRES</b> | <b>EMPLOYEES BUDGETED</b> |
| 2002        | 58                  | 328.16                    |
| 2003        | 62                  | 351.42                    |
| 2004        | 49                  | 352.42                    |
| 2005        | 55                  | 360.09                    |
| 2006        | 48                  | 365.40                    |
| 2007        | 47                  | 359.87                    |
| 2008        | 44                  | 363.43                    |
| 2009        | 51                  | 363.03                    |
| 2010        | 35                  | 361.06                    |

Excludes Elected Officials, temporary and pool positions