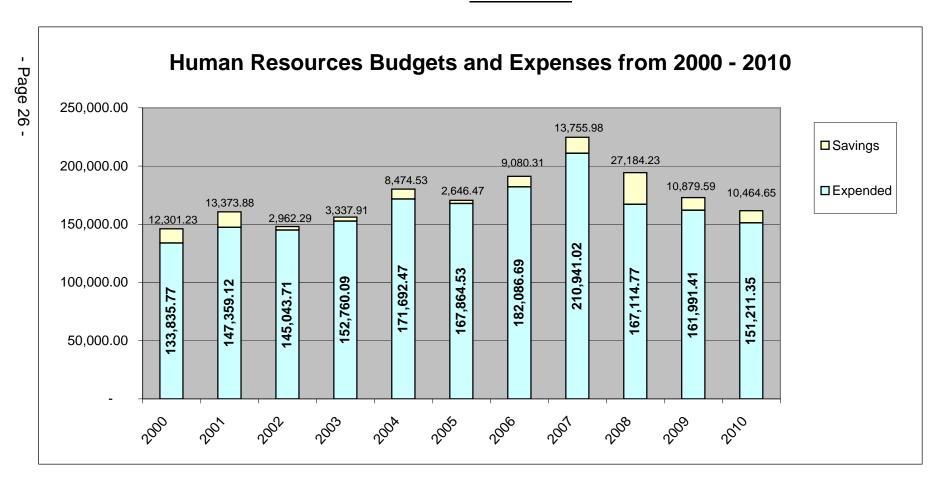

301.23 | 92%               | 2.00  |
| 2001 | 160,733.00 | 147,359.12 | 13,373.88 | 92%               | 2.00  |
| 2002 | 148,006.00 | 145,043.71 | 2,962.29  | 98%               | 2.00  |
| 2003 | 156,098.00 | 152,760.09 | 3,337.91  | 98%               | 2.00  |
| 2004 | 180,167.00 | 171,692.47 | 8,474.53  | 95%               | 2.00  |
| 2005 | 170,511.00 | 167,864.53 | 2,646.47  | 98%               | 2.00  |
| 2006 | 191,167.00 | 182,086.69 | 9,080.31  | 95%               | 2.00  |
| 2007 | 224,697.00 | 210,941.02 | 13,755.98 | 94%               | 2.00  |
| 2008 | 194,299.00 | 167,114.77 | 27,184.23 | 86%               | 2.00  |
| 2009 | 172,871.00 | 161,991.41 | 10,879.59 | 94%               | 2.00  |
| 2010 | 161,757.00 | 151,211.35 | 10,464.65 | 93%               | 2.00  |

114,461.07



## HUMAN RESOURCES BUDGET COMPARISON BETWEEN 2010 & 2011

| ACCOUNT CLASSES |                                   | ORIGINAL<br>BUDGET<br>2010 | ORIGINAL<br>BUDGET<br>2011 | DIFFERENCES |
|-----------------|-----------------------------------|----------------------------|----------------------------|-------------|
|                 | al Services                       |                            |                            |             |
| 10100           | Salaries & Wages                  | \$96,532.00                | \$96,532.00                | 0.00        |
| 10110           | Overtime                          | \$2,000.00                 | \$1,000.00                 | 1,000.00    |
| 10120           | Holiday Worked                    | \$0.00                     | \$0.00