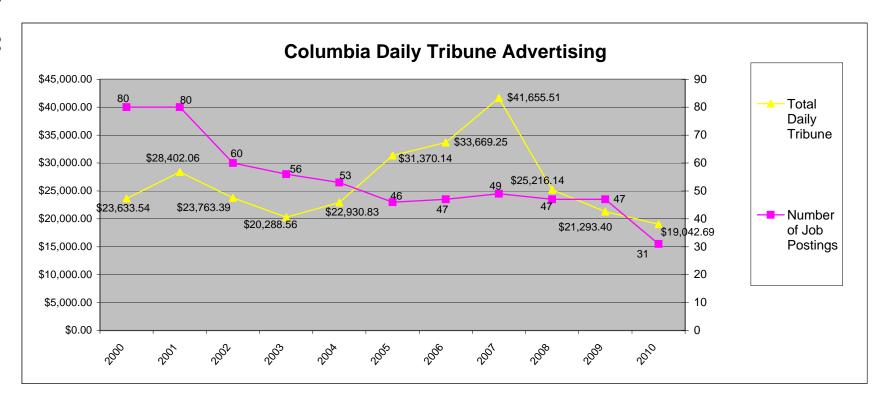

| Year | Number of Job Postings | Total Daily<br>Tribune | Total Radio<br>Dollars Spent | Total Other<br>Misc<br>Advertising | Total<br>Advertising<br>Dollars Spent |
|------|------------------------|------------------------|------------------------------|------------------------------------|---------------------------------------|
| 2000 | 80                     | \$23,633.54            | \$0.00                       | \$15,266.06                        | \$38,899.60                           |
| 2001 | 80                     | \$28,402.06            | \$3,388.78                   | \$1,783.00                         | \$33,573.84                           |
| 2002 | 60                     | \$23,763.39            | \$10,412.00                  | \$90.00                            | \$34,265.39                           |
| 2003 | 56                     | \$20,288.56            | \$15,209.70                  | \$1,287.00                         | \$36,785.26                           |
| 2004 | 53                     | \$22,930.83            | \$3,284.00                   | \$1,178.90                         | \$27,393.73                           |
| 2005 | 46                     | \$31,370.14            | \$3,288.00                   | \$4,351.84                         | \$39,009.98                           |
| 2006 | 47                     | \$33,669.25            | \$1,716.00                   | \$7,998.37                         | \$43,383.62                           |
| 2007 | 49                     | \$41,655.51            | \$3,603.60                   | \$16,552.96                        | \$61,812.07                           |
| 2008 | 47                     | \$25,216.14            | \$3,963.96                   | \$480.50                           | \$29,660.60                           |
| 2009 | 47                     | \$21,293.40            | \$4,082.88                   | \$0.00                             | \$25,376.28                           |
| 2010 | 31                     | \$19,042.69            | \$0.00                       | \$0.00                             | \$19,042.69                           |