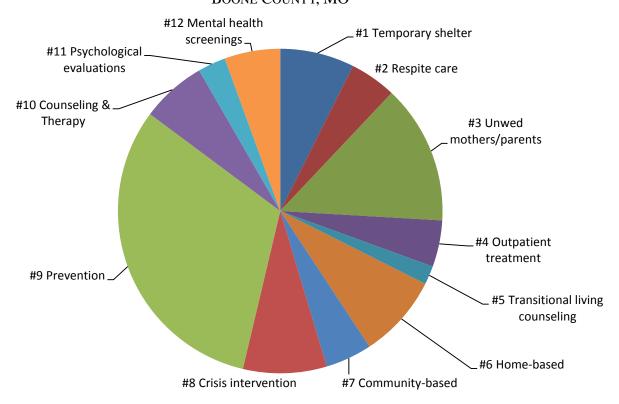

*Findings:* Table 1 is an inventory summary which identifies 46 Boone County agencies as having one or more services/programs which fit into the statutes' service areas. In total, these agencies provide 108 services/programs to the local community. Figure 1 depicts the distribution of services by category type and it is clear that the majority of services (31 percent) fall under Category #9: *Prevention programs which promote healthy lifestyles among children and youth and strengthen families*. This finding is expected due to the broad nature of the category.

| TABLE 1: BOONE COUNTY CHILDREN'S SERVICES INVENTORY SUMMARY BY CATEGORY         |                      |       |     |       |
|---------------------------------------------------------------------------------|----------------------|-------|-----|-------|
|                                                                                 | By Service By Agency |       | псу |       |
|                                                                                 | #                    | %     | #   | %     |
| Total:                                                                          | 108                  | 100   | 46  | 100   |
| Category #1: Temporary shelter                                                  | 8                    | 7.40  | 8   | 17.39 |
| Category #2: Respite care                                                       | 5                    | 4.62  | 5   | 10.86 |
| Category #3: Unwed mothers/parents                                              | 15                   | 14.88 | 8   | 17.39 |
| Category #4: Outpatient (chemical & psychiatric) treatment                      | 5                    | 4.62  | 5   | 10.86 |
| Category #5: Counseling and related services for transitional living counseling | 2                    | 1.85  | 2   | 4.34  |
| Category #6: Home-based treatment                                               | 9                    | 8.33  | 9   | 19.56 |
| Category #7: Community-based treatment                                          | 5                    | 4.62  | 5   | 10.86 |
| Category #8: Crisis intervention                                                | 9                    | 8.33  | 9   | 19.56 |
| Category #9: Prevention (children, youth, families)                             | 34                   | 31.48 | 28  | 60.86 |
| Category #10: Counseling and therapy                                            | 7                    | 6.48  | 7   | 15.21 |
| Category #11: Psychological evaluations                                         | 3                    | 2.77  | 3   | 6.52  |
| Category #12: Mental health screenings                                          | 6                    | 5.55  | 6   | 13.04 |