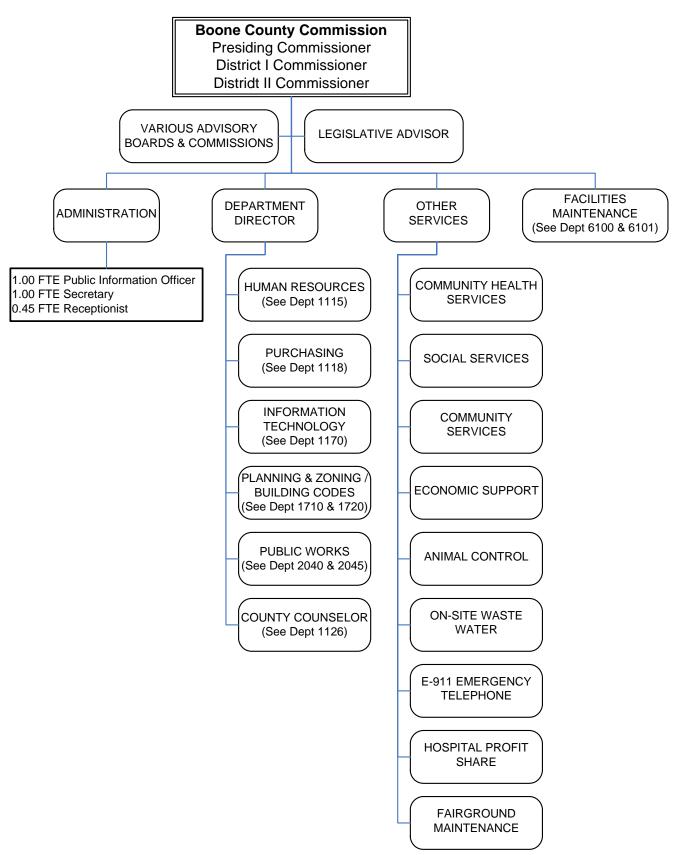

| -                               | -                   |
| Public Information Officer         | -                               | 1.00                            | 1.00                            | -                   |
| Secretary                          | 1.00                            | 1.00                            | 1.00                            | -                   |
| Receptionist                       | 0.45                            | 0.45                            | 0.45                            |                     |
| Total FTEs                         | 5.45                            | 5.45                            | 5.45                            |                     |

# **County Commission** and Centralia Office

### **Organizational Chart**



# **County Commission** and Centralia Office

# Annual Budget - 1121

|             | L FUND                                   |         | 0000                  |                   | 0010    | 0010                | 0010              | %CH       |
|-------------|------------------------------------------|---------|-----------------------|-------------------|---------|---------------------|-------------------|-----------|
|             |                                          | 2008    | 2009                  | 2000              | 2010    | 2010<br>SUPPLMENTAL | 2010              | FROI      |
| CCT DESCRI  | IDTION                                   | ACTUAL  | BUDGET +<br>REVISIONS | 2009<br>PROJECTED | CORE    |                     | ADOPTED<br>BUDGET | P'<br>BUI |
|             | NAL