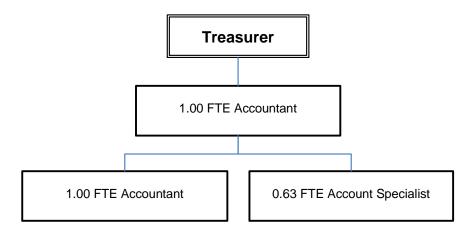

| -                   |
| Accountant                | 1.00                            | 1.00                            | 2.00                            | 1.00                |
| Senior Account Specialist | 1.00                            | 1.00                            | _                               | (1.00)              |
| Account Specialist        | 0.63                            | 0.63                            | 0.63                            |                     |
| Total FTEs                | 3.63                            | 3.63                            | 3.63                            | _                   |
| Overtime                  | \$ 300                          | \$ 800                          | \$ 800                          | \$ -                |



# **County Treasurer**

# **Annual Budget**

| ADOPTED BUDGET  2,000 25,000 1,500 0 50,000  78,500  183,307 800 0 14,084 19,000 678 212 1,424         | 37<br>25<br>0<br>37<br>37<br>37                                 |
|--------------------------------------------------------------------------------------------------------|-----------------------------------------------------------------|
| 25,000<br>1,500<br>50,000<br>78,500<br>78,500<br>183,307<br>800<br>0<br>14,084<br>19,000<br>678<br>212 | 50<br>37<br>25<br>0<br>37<br>37                                 |
| 25,000<br>1,500<br>50,000<br>78,500<br>78,500<br>183,307<br>800<br>0<br>14,084<br>19,000<br>678<br>212 | 37<br>25<br>0<br>37<br>37<br>37                                 |
| 25,000<br>1,500<br>50,000<br>78,500<br>78,500<br>183,307<br