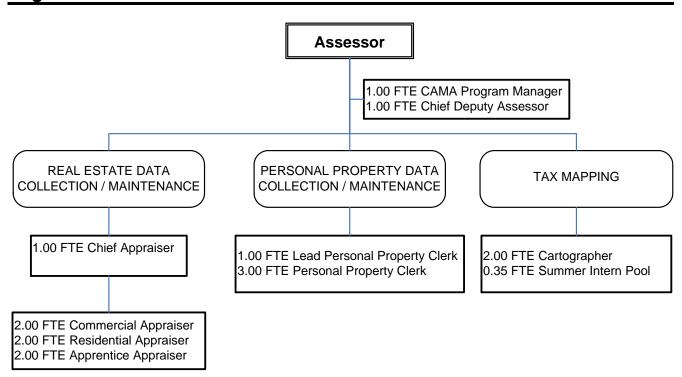

## **Organizational Chart**

### **Personnel Detail**

| Position Title               | 2008<br>Full-tir |      |       | 009<br>-time |     | 010<br>I-time | 200 | 9-2010 |
|------------------------------|------------------|------|-------|--------------|-----|---------------|-----|--------|
|                              | Equival          | ent  | Equiv | valent       | Equ | ivalent       | Ch  | ange   |
| Assessor (Elected)           |                  | 1.00 |       | 1.00         |     | 1.00          |     | -      |
| Chief Appraiser              |                  | -    |       | -            |     | 1.00          |     | 1.00   |
| CAMA Program Manager         |                  | 1.00 |       | 1.00         |     | 1.00          |     | -      |
| Appraiser/Commercial         |                  | 2.00 |       | 2.00         |     | 2.00          |     | -      |
| Appraiser/Residential        |                  | 2.00 |       | 2.00         |     | 2.00          |     | -      |
| Appraiser/Apprentice         |                  | 3.00 |       | 3.00         |     | 2.00          |     | (1.00) |
| Cartographer                 |                  | 2.00 |       | 2.00         |     | 2.00          |     | -      |
| Chief Deputy                 |                  | 1.00 |       | 1.00         |     | 1.00          |     | -      |
| Lead Personal Property Clerk |                  | 1.00 |       | 1.00         |     | 1.00          |     | -      |
| Personal Property Clerk      |                  | 3.00 |       | 3.00         |     | 3.00          |     | -      |
| Office Specialist            |                  | -    |       | -            |     | -             |     | -      |
| Summer Intern Pool           |                  | 0.35 |       | 0.35         |     | 0.35          |     | -      |
| Total FTEs                   | 1                | 6.35 |       | 16.35        |     | 16.35         |     |        |
| Overtime                     | \$ 30            | ,000 | \$    | 30,000       | \$  | 30,000        | \$  | _      |