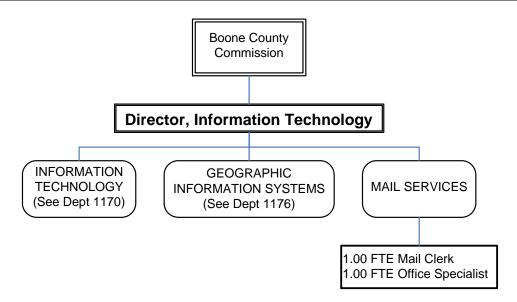

| 2009<br>Full-time<br>Equivalent | 2010<br>Full-time<br>Equivalent | 2009-2010<br>Change |  |
|---------------------------------|---------------------------------|---------------------------------|---------------------------------|---------------------|--|
| Mail Clerk<br>Office Specialist | 1.00<br>1.00                    | 1.00<br>a 1.00                  | 1.00<br>1.00                    | <u>-</u>            |  |
| Total FTE                       | 2.00                            | 2.00                            | 2.00                            |                     |  |
| Overtime                        | \$ 200                          | \$ 1,400                        | \$ 1,400                        | \$ -                |  |

a Office Specialist position added September 2008



# **Mail Services**

# **Annual Budget**

|      | GENERAL FUND                        | 2008    | 2009<br>BUDGET + | 2009      | 2010<br>CORE | 2010<br>SUPPLMENTAL | 2010<br>ADOPTED | %CHO<br>FROM |
|------|-------------------------------------|---------|------------------|-----------|--------------|---------------------|-----------------|--------------|
| CCT  | DESCRIPTION<br>CHARGES FOR SERVICES | ACTUAL  | REVISIONS        | PROJECTED | REQUEST      | REQUEST             | BUDGET          | BUI          |
| 3528 | REIMB PERSONNEL/PROJECTS            | 7,311   | 27,000           | 15,500    | 15,500       | 0                   | 15,500          | 42           |
|      | SUBTOTAL *************              | 7,311   | 27,000           | 15,500    | 15,500       | 0                   |