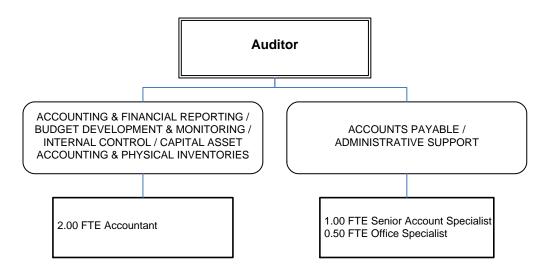

# **Organizational Chart**

### **Personnel Detail**

| Position Title            | 2008<br>Full-time | 2009<br>Full-time | 2010<br>Full-time | 2009-2010 |
|---------------------------|-------------------|-------------------|-------------------|-----------|
|                           | Equivalent        | Equivalent        | Equivalent        | Change    |
| Auditor (Elected)         | 1.00              | 1.00              | 1.00              | -         |
| Accountant                | 2.00              | 2.00              | 2.00              | -         |
| Senior Account Specialist | 1.00              | 1.00              | 1.00              | -         |
| Office Specialist         | 0.50              | 0.50              | 0.50              |           |
| Total FTEs                | 4.50              | 4.50              | 4.50              |           |
| Overtime                  | \$ 8,600          | \$ 8,600          | \$ 8,500          | \$ (100)  |