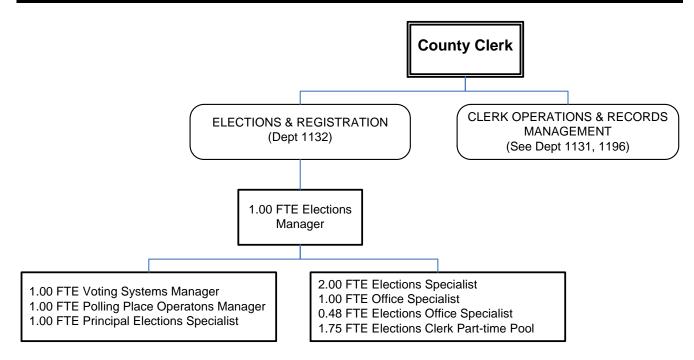

| -                   |
| Office Specialist                          | 1.00                            | 1.00                            | 1.00                            | -                   |
| Elections Clerk Part-time Pool             | 1.44                            | 0.48                            | 1.75                            | 1.27                |
| Elections Office Specialist Part-time Pool | 1.00                            |                                 | 0.48                            | 0.48                |
| Total FTE                                  | s 9.44                          | 7.48                            | 9.23                            | 1.75                |

Dept. Nos. 1132, 2300 2310-2312, 2320

### **Organizational Chart**



# Dept. Nos. 1132, 2300 2310-2312, 2320

# Annual Budget - 1132

| 100 0                   | ELECTION & REGISTRATION<br>GENERAL FUND                                                        | 2008                     | 2009<br>BUDGET + | 2009                | 2010<br>CORE | 2010<br>SUPPLMENTAL                  | 2010<br>ADOPTED | %CHG<br>FROM<br>PY |
|-------------------------|------------------------------------------------------------------------------------------------|--------------------------|------------------|---------------------|--------------|--------------------------------------|-----------------|--------------------|
| ACCT                    | DESCRIPTION INTERGOVERNMENTAL REVENUE                                                          | ACTUAL                   | REVISIONS