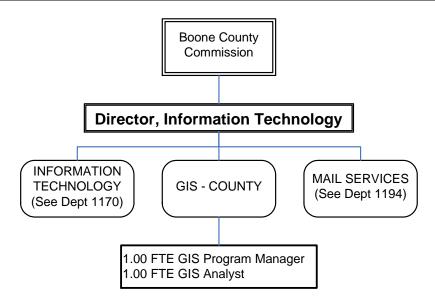

me<br>Equivalent | 2009-2010<br>Change |  |
|---------------------|---------------------------------|---------------------------------|---------------------------------|---------------------|--|
| GIS Program Manager | 1.00                            | 1.00                            | 1.00                            | -                   |  |
| GIS Analyst         | 1.00                            | 1.00                            | 1.00                            |                     |  |
| Total FTEs          | 2.00                            | 2.00                            | 2.00                            |                     |  |
| Overtime            | \$ -                            | \$ -                            | \$ 200                          | \$ 200              |  |



# GIS

# **Annual Budget - 1175**

|       | GIS - CONSORTIUM<br>GENERAL FUND                   | 2008     | 2009<br>BUDGET + | 2009       | 2010<br>CORE   | 2010<br>SUPPLMENTAL | 2010<br>ADOPTED | %CHG<br>FROM<br>PY |
|-------|----------------------------------------------------|----------|------------------|------------|----------------|---------------------|-----------------|--------------------|
| ACCT  | DESCRIPTION                                        | ACTUAL   | REVISIONS        | PROJECTED  | REQUEST        | REQUEST             | BUDGET          | BUD                |
| 3525  | CHARGES FOR SERVICES REIMB. SPECIAL PROJECTS       | 440      | 0                | 0          | 0              | 0                   | 0               | 0                  |
|       | SUBTOTAL ********