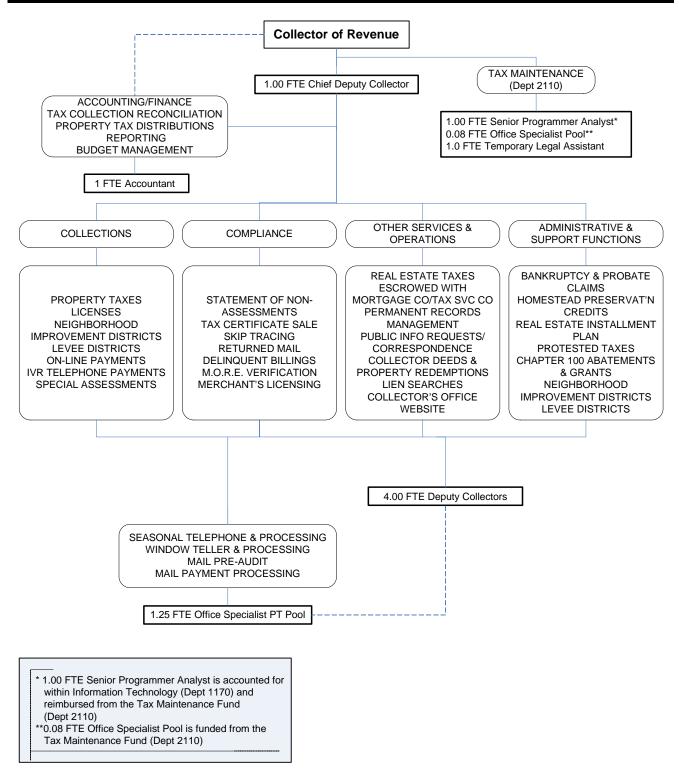

### **Organizational Chart**

### **Personnel Detail - 1150**

| Position Title         | Fu  | 2008<br>II-time<br>ıivalent | Fu  | 2009<br>II-time<br>iivalent | Ful | 2010<br>Il-time<br>ivalent | :  | 2009-2010<br>Change |
|------------------------|-----|-----------------------------|-----|-----------------------------|-----|----------------------------|----|---------------------|
|                        | -40 | iivaiciit                   | Lqu | iivaiciit                   | Lqu | ivaiciit                   |    | Onlange             |
| Collector (Elected)    |     | 1.00                        |     | 1.00                        |     | 1.00                       |    | -                   |
| Chief Deputy Collector |     | 1.00                        |     | 1.00                        |     | 1.00                       |    | -                   |
| Accountant             |     | 1.00                        |     | 1.00                        |     | 1.00                       |    | -                   |
| Lead Deputy Collector  |     | 1.00                        |     | 1.00                        |     | -                          | *  | (1.00)              |
| Deputy Collector       |     | 3.00                        |     | 3.00                        |     | 4.00                       | *  | 1.00                |
| Office Specialist Pool |     | 1.25                        |     | 1.25                        |     | 1.25                       | _  | -                   |
| Total FTEs             | ·   | 8.25                        |     | 8.25                        |     | 8.25                       | _  |                     |
| Overtime               | \$  | 3,825                       | \$  | 3,825                       | \$  | 3,825                      | \$ | S -                 |

## Personnel Detail - 2110

| Position Title                                      | 2008<br>Full-time<br>Equivalent | 2009<br>Full-time<br>Equivalent | 2010<br>Full-time<br>Equivalent | 2009-2010<br>Change |
|-----------------------------------------------------|---------------------------------|---------------------------------|---------------------------------|---------------------|
| Senior Programmer Analyst<br>Office Specialist Pool | 0.08                            | 0.08                            | *0.08                           | *                   |
| Total FTEs                                          | 0.08                            | 0.08                            | 0.08                            |                     |