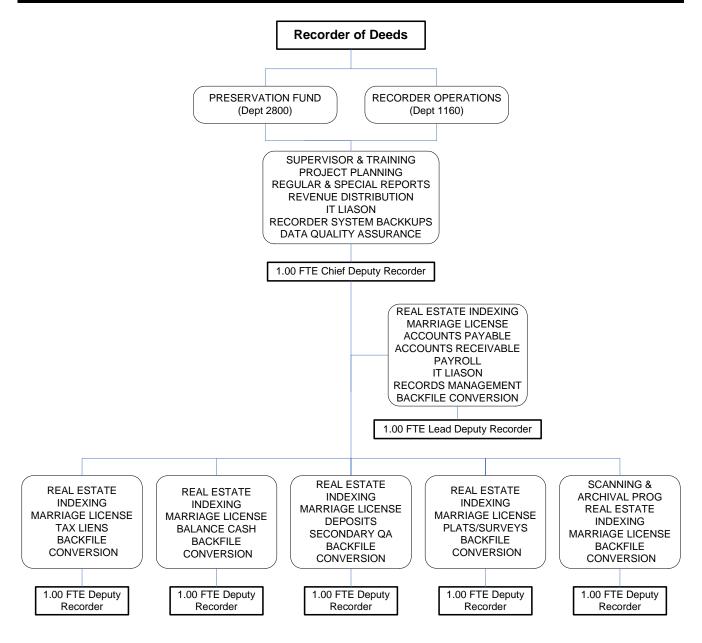

| -                   |
| Chief Deputy Recorder | 1.00                            | 1.00                            | 1.00                            | -                   |
| Lead Deputy Recorder  | 1.00                            | 1.00                            | 1.00                            | -                   |
| Deputy Recorder       | 6.00                            | 5.00                            | 5.00                            |                     |
| Total FTEs            | 9.00                            | 8.00                            | 8.00                            |                     |
| Overtime              | \$ 2,500                        | \$ 1,000                        | \$ 1,000                        | \$ -                |



# **Recorder of Deeds**

# Annual Budget - 1160

|       | GENERAL FUND DESCRIPTION                              | 2008<br>ACTUAL    | 2009<br>BUDGET +<br>REVISIONS | 2009<br>PROJECTED | 2010<br>CORE<br>REQUEST | 2010<br>SUPPLMENTAL<br>REQUEST | 2010<br>ADOPTED<br>BUDGET | %CHG<br>FROM<br>PY<br>BUD |
|-------|-------------------------------------------------------|-------------------|-------------------------------|-------------------|-------------------------|--------------------------------|---------------------------|---------------------------|
| 3315  | LICENSES AND PERMITS MARRIAGE                         | 19,117            | 19,500                        | 19,300            | 19,500                  | 0                              | 19,500                    | 0