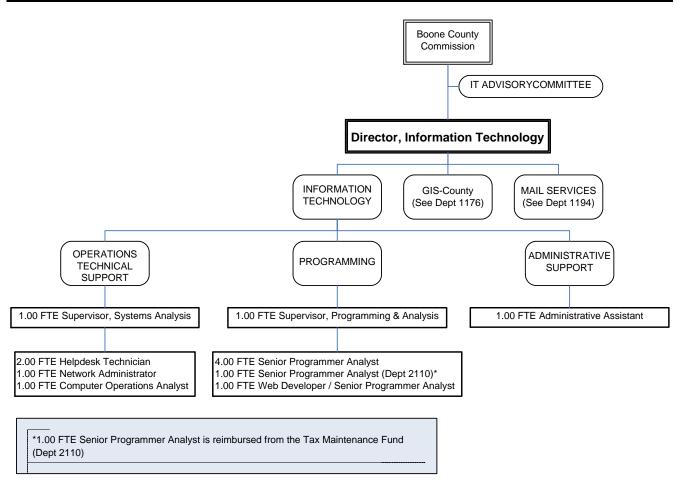

ian                | 2.00                            | 2.00                            | 2.00                            | -                   |
| Administrative Assistant           | 1.00                            | 1.00                            | 1.00                            |                     |
| Total FTEs                         | 14.00                           | 14.00                           | 14.00                           | -                   |
| Overtime                           | \$ 3,500                        | \$ 3,500                        | \$ 3,500                        | \$ -                |

a 1 FTE Sr. Programmer Analyst was added to Information Technology (department number 1170) to be reimbursed from the Tax Maintenance Fund (department number 2110)



# **Information Technology**

# Annual Budget

|      | INFORMATION TECHNOLOGY<br>GENERAL FUND                                        |                                  |           |                                     |                                    |                                      |                                                                            | %CHG |
|------|-------------------------------------------------------------------------------|----------------------------------|-----------|-------------------------------------|------------------------------------|--------------------------------------|----------------------------------------------------------------------------|------|
|      |