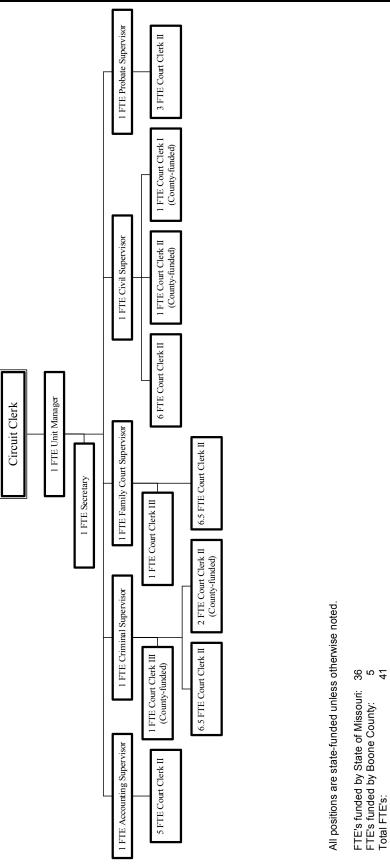

#### **Mission**

The Circuit Clerk is an elected official who has administrative control and responsibility for maintaining the records for all cases filed in the Circuit Court of Boone County. The Circuit Clerk's Office is comprised of five divisions which include: Civil Division, Family Court Division, Criminal Division, Accounting Division and the Probate Division. All cases filed in the Court system are filed in this office. All warrants, writs, garnishments, summonses and show cause orders are prepared and issued from the Clerk's Office and forwarded to the Sheriff for service unless service is to be obtained by the appointment of a special process server. Responsibilities also include notifying all parties of trials or any action taken by the Court, entering all judgments, receiving and disbursing all monies paid into the registry of the Court for bonds, fines, costs, filing fees, executions, garnishments, condemnation suits and sheriff sales. All funds collected are deposited into the registry of the Court in interest-bearing accounts. The interest is paid over to the County General Revenue Fund. The State of Missouri pays the salaries of 36 permanent FTEs (including the Circuit Clerk). The County pays for five additional positions (as shown on the Personnel Detail information) for a total of 41 FTEs. The County also provides funding for all non-personnel operating costs.

## **Organizational Chart**