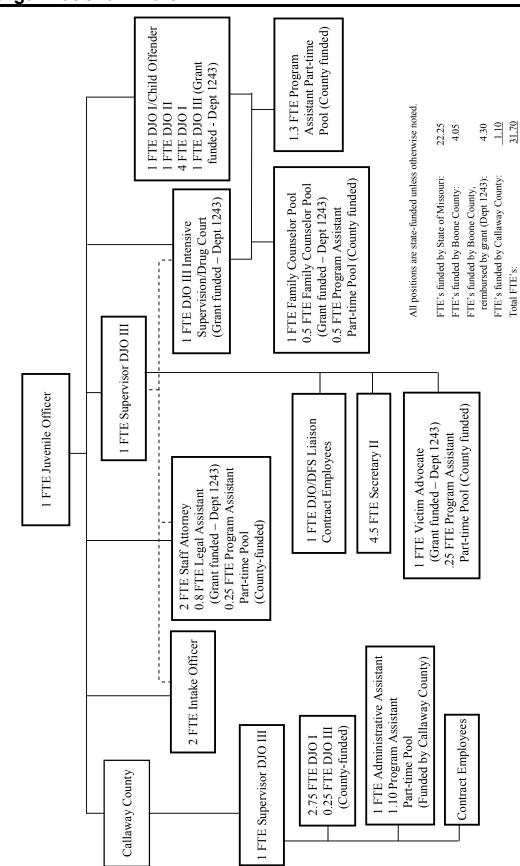

--------------------|---------------------------------|---------------------------------|---------------------------------|---------------------|
| Deputy Juvenile Officer III | 0.25                            | 0.25                            | 0.25                            | -                   |
| Family Counselor Pool       | 0.65                            | 1.50                            | 1.50                            | -                   |
| Program Assistant Pool      | 2.30                            | 2.30                            | 2.30                            |                     |
| Total FTEs                  | 3.20                            | 4.05                            | 4.05                            |                     |

## **Organizational Chart**



## **Juvenile Office**

## **Annual Budget**

|       | JUVENILE OFFICE<br>GENERAL FUND                         |                       |                               |                   |                         |                                |                           | %CHG              |
|-------|---------------------------------------------------------|-----------------------|-------------------------------|-------------------|-------------------------|--------------------------------|---------------------------|-------------------|
|       | DESCRIPTION                                             | 2002<br>ACTUAL        | 2003<br>BUDGET +<br>REVISIONS | 2003<br>PROJECTED | 2004<br>CORE<br>REQUEST | 2004<br>SUPPLMENTAL<br>REQUEST | 2004<br>ADOPTED<br>BUDGET | FROM<br>PY<br>BUD |