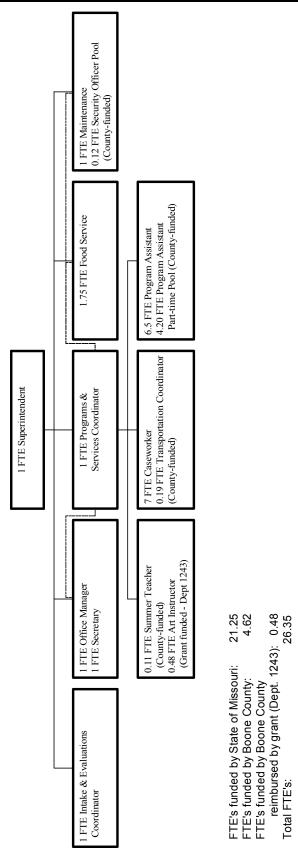

| 0.11   |                    | -      |
| Security Officer Pool      |    | 0.12                        |    | 0.12                        |                                 | 0.12   |                    | -      |
| Transportation Coordinator |    |                             |    |                             |                                 | 0.19   |                    | 0.19   |
| Total FTEs                 |    | 4.44                        |    | 4.44                        |                                 | 4.62   |                    | 0.18   |
| Holiday Pay                | \$ | 15,254                      | \$ | 15,618                      | \$                              | 16,614 | \$                 | 996    |

## **Organizational Chart**



## **Juvenile Justice Center**

## **Annual Budget**

|       | raar Baagot                                             |                        |                  |                        |                      |             |                  |          |
|-------|---------------------------------------------------------|------------------------|------------------|------------------------|----------------------|-------------|------------------|----------|
| 1242  | JUVENILE JUSTICE CENTER                                 |                        |                  |                        |                      |             |                  |          |
|       | GENERAL FUND                                            |                        |                  |