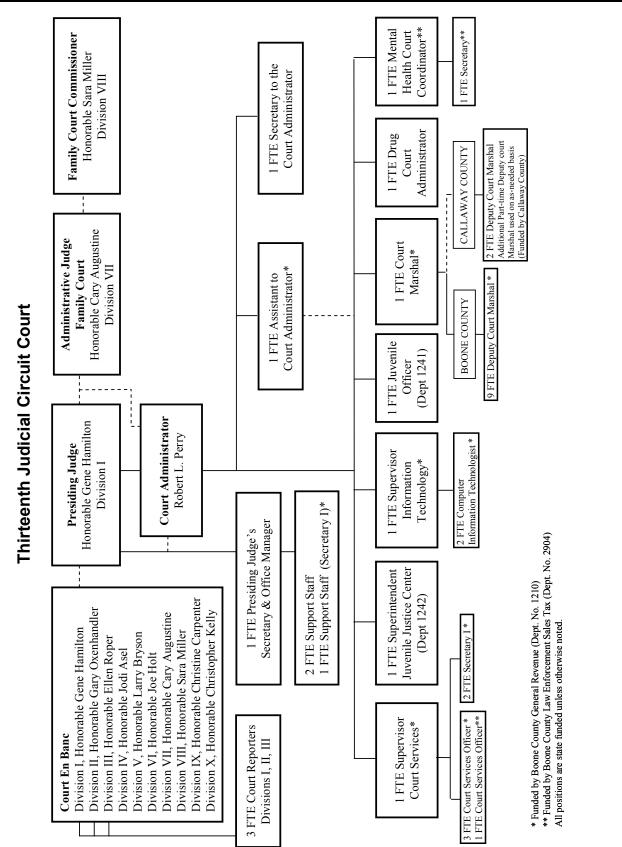

| -                   |
| Secretary II                       | 1.00                            | -                               | -                               | -                   |
| Computer Operator Pool             | 0.50                            |                                 |                                 |                     |
| Total FTEs                         | 21.50                           | 21.00                           | 21.00                           |                     |
| Overtime                           | \$ 22,500                       | \$ 30,000                       | \$ 31,650                       | \$ 1,650            |

<sup>\*\*</sup>Beginning in 2001, only cases supervised by Court Services were included.

## **Organizational Chart**



## **Circuit Court Services**

## **Annual Budget**

| 100   | CIRCUIT COURT SERVICES GENERAL FUND              | 2002                   | 2003<br>BUDGET +      | 2003                  | 2004<br>CORE    | 2004<br>SUPPLMENTAL | 2004<br>ADOPTED        | %CHG<br>FROM<br>PY |
|-------|--------------------------------------------------|------------------------|-----------------------|-----------------------|-----------------|---------------------|------------------------|--------------------|
| ACCT  | DESCRIPTION INTERGOVERNMENTAL REVENUE            | ACTUAL                 | REVISIONS             | PROJECTED             | REQUEST         | REQUEST             | BUDGET                 | BUD                |
| 3465  | FED-STATE REIM EXPENSES                          | 3,317                  |