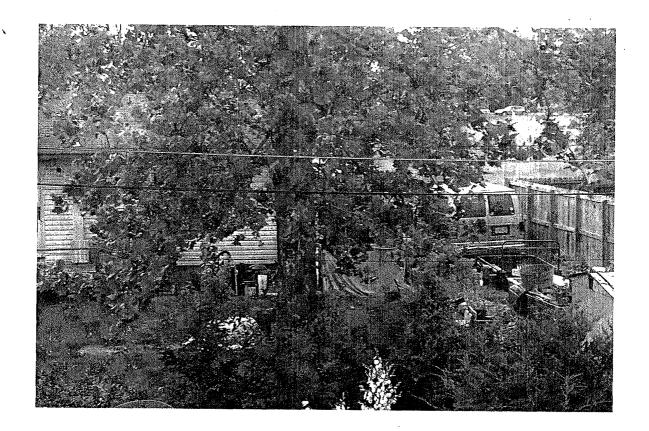

## Photographs taken 6/22/15 @ ~ 10:30 am 740 Demaret Drive

# Peter G. Neenan and Susan K. Bubach/MERS, Inc. 740 Demaret Drive Health Department nuisance notice - timeline

| 05/26/15: | citizen complaint received                                                                     |
|-----------|------------------------------------------------------------------------------------------------|
| 05/27/15: | initial inspection conducted                                                                   |
| 05/28/15: | notice of violation sent to owner and lien holder via certified mail, return receipt requested |
| 06/01/15: | lien holder signed for notice                                                                  |
| 06/05/15: | owner signed for notice                                                                        |
| 06/22/15: | reinspection conducted -violation not abated - photographs taken                               |
| 06/23/15: | hearing notice sent to owner and lien holder                                                   |