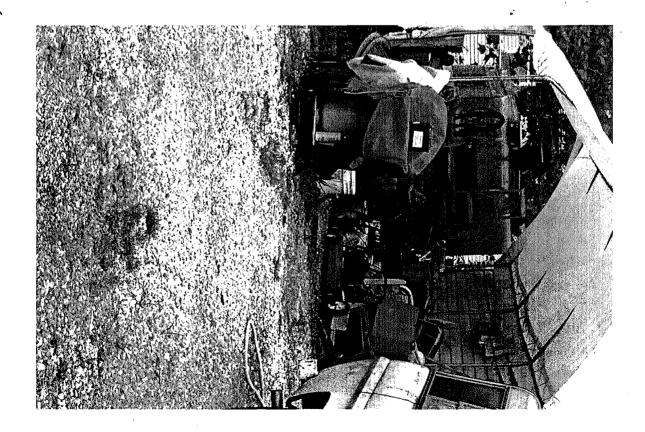

## Photographs taken 6/22/15 @ ~ 10:30 am 740 Demaret Drive

# Peter G. Neenan and Susan K. Bubach/MERS, Inc. 740 Demaret Drive Health Department nuisance notice - timeline

| 05/26/15: | citizen complaint received                                                                     |
|-----------|------------------------------------------------------------------------------------------------|
| 05/27/15: | initial inspection conducted                                                                   |
| 05/28/15: | notice of violation sent to owner and lien holder via certified mail, return receipt requested |
| 06/01/15: | lien holder signed for notice                                                                  |
| 06/05/15: | owner signed for notice                                                                        |
| 06/22/15: | reinspection conducted -violation not abated - photographs taken                               |
| 06/23/15: | hearing notice sent to owner and lien holder                                                   |