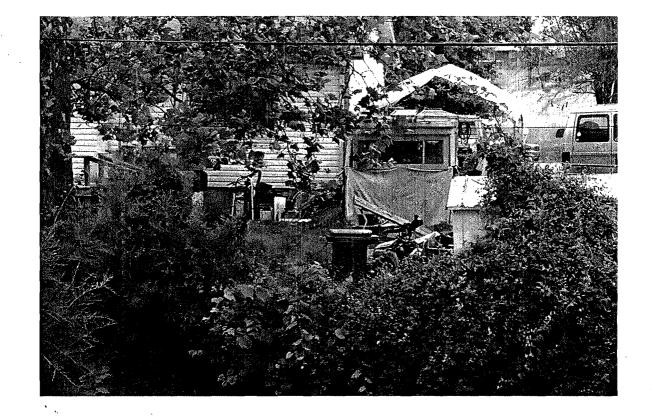

## Photographs taken 6/22/15 @ ~ 10:30 am 740 Demaret Drive

# Peter G. Neenan and Susan K. Bubach/MERS, Inc. 740 Demaret Drive Health Department nuisance notice - timeline

| 05/26/15: | citizen complaint received                                                                     |
|-----------|------------------------------------------------------------------------------------------------|
| 05/27/15: | initial inspection conducted                                                                   |
| 05/28/15: | notice of violation sent to owner and lien holder via certified mail, return receipt requested |
| 06/01/15: | lien holder signed for notice                                                                  |
| 06/05/15: | owner signed for notice                                                                        |
| 06/22/15: | reinspection conducted -violation not abated - photographs taken                               |
| 06/23/15: | hearing notice sent to owner and lien holder                                                   |