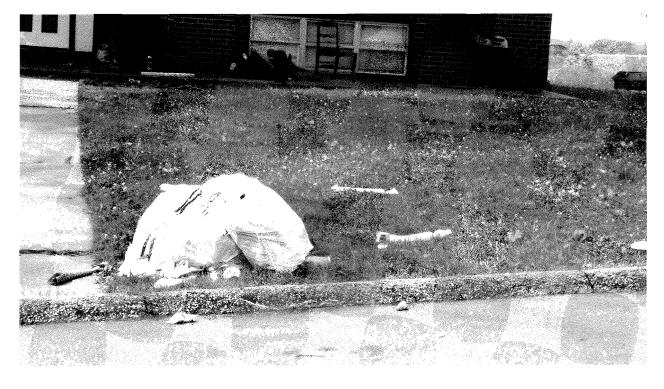

## Photographs taken 6/22/15 @ ~ 10:30 am 740 Demaret Drive

# Peter G. Neenan and Susan K. Bubach/MERS, Inc. 740 Demaret Drive Health Department nuisance notice - timeline

| 05/26/15: | citizen complaint received                                                                     |
|-----------|------------------------------------------------------------------------------------------------|
| 05/27/15: | initial inspection conducted                                                                   |
| 05/28/15: | notice of violation sent to owner and lien holder via certified mail, return receipt requested |
| 06/01/15: | lien holder signed for notice                                                                  |
| 06/05/15: | owner signed for notice                                                                        |
| 06/22/15: | reinspection conducted -violation not abated - photographs taken                               |
| 06/23/15: | hearing notice sent to owner and lien holder                                                   |