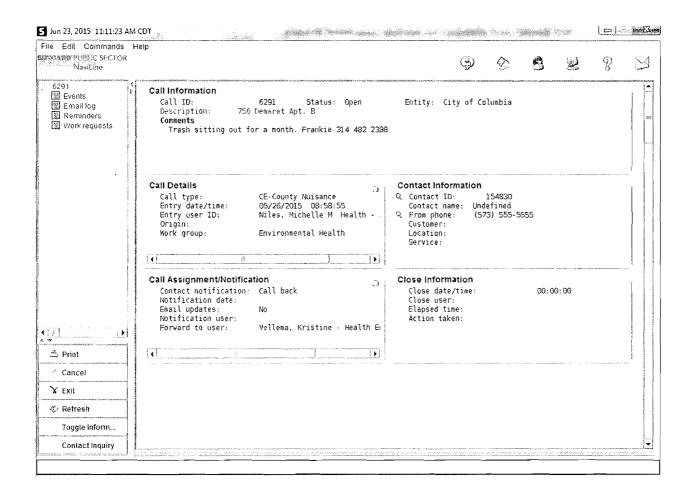

# Peter G. Neenan and Susan K. Bubach/MERS, Inc. 740 Demaret Drive Health Department nuisance notice - timeline

| 05/26/15: | citizen complaint received                                                                     |
|-----------|------------------------------------------------------------------------------------------------|
| 05/27/15: | initial inspection conducted                                                                   |
| 05/28/15: | notice of violation sent to owner and lien holder via certified mail, return receipt requested |
| 06/01/15: | lien holder signed for notice                                                                  |
| 06/05/15: | owner signed for notice                                                                        |
| 06/22/15: | reinspection conducted -violation not abated - photographs taken                               |
| 06/23/15: | hearing notice sent to owner and lien holder                                                   |