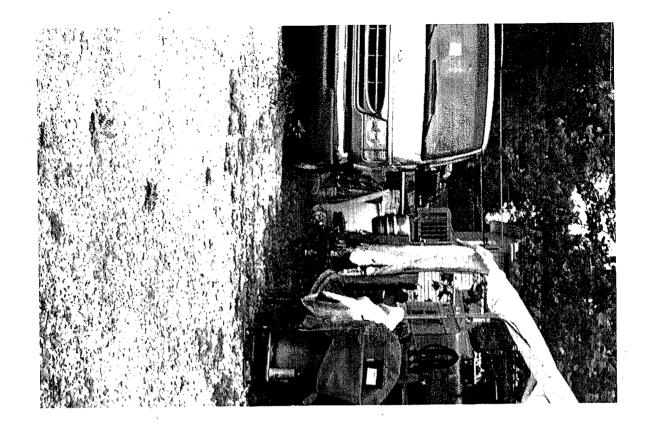

## Photographs taken 6/22/15 @ ~ 10:30 am 740 Demaret Drive

# Peter G. Neenan and Susan K. Bubach/MERS, Inc. 740 Demaret Drive Health Department nuisance notice - timeline

| 05/26/15: | citizen complaint received                                                                     |
|-----------|------------------------------------------------------------------------------------------------|
| 05/27/15: | initial inspection conducted                                                                   |
| 05/28/15: | notice of violation sent to owner and lien holder via certified mail, return receipt requested |
| 06/01/15: | lien holder signed for notice                                                                  |
| 06/05/15: | owner signed for notice                                                                        |
| 06/22/15: | reinspection conducted -violation not abated - photographs taken                               |
| 06/23/15: | hearing notice sent to owner and lien holder                                                   |