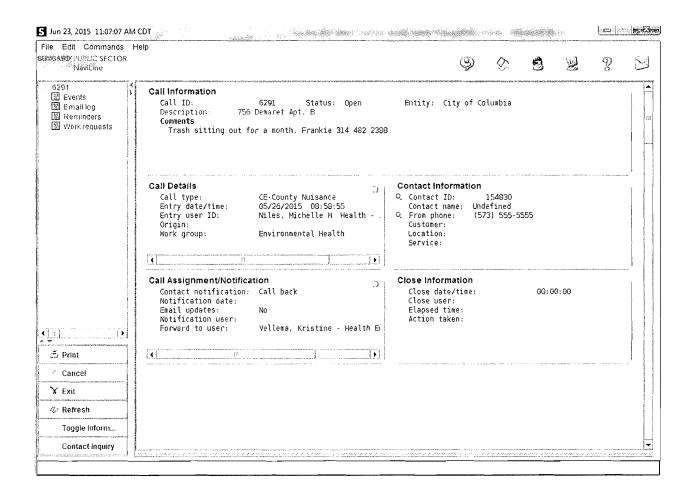

# Peter G. Neenan and Susan K. Bubach/MERS, Inc. 740 Demaret Drive Health Department nuisance notice - timeline

| 05/26/15: | citizen complaint received                                                                     |
|-----------|------------------------------------------------------------------------------------------------|
| 05/27/15: | initial inspection conducted                                                                   |
| 05/28/15: | notice of violation sent to owner and lien holder via certified mail, return receipt requested |
| 06/01/15: | lien holder signed for notice                                                                  |
| 06/05/15: | owner signed for notice                                                                        |
| 06/22/15: | reinspection conducted -violation not abated - photographs taken                               |
| 06/23/15: | hearing notice sent to owner and lien holder                                                   |