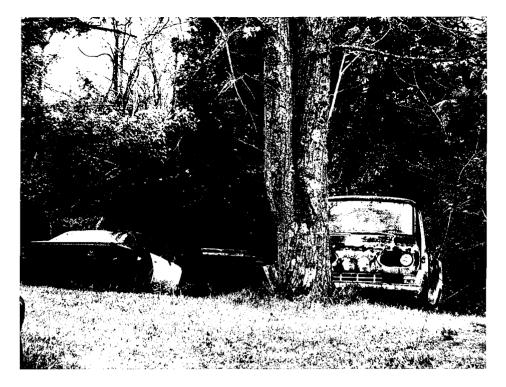

ATTEST:

Boone County Clerk

20221 N Mount Pleasant Road Hartsburg, MO 65039

Derelict/unlicensed/junk-filled/dismantled/inoperable rusty blue Ford truck

Derelict/unlicensed/junk-filled/dismantled/inoperable brown and yellow Chevrolet Camaro

View of vehicles at edge of woods. Pictures taken  $4/28/09 \sim 9:45AM$  by Kala Gunier