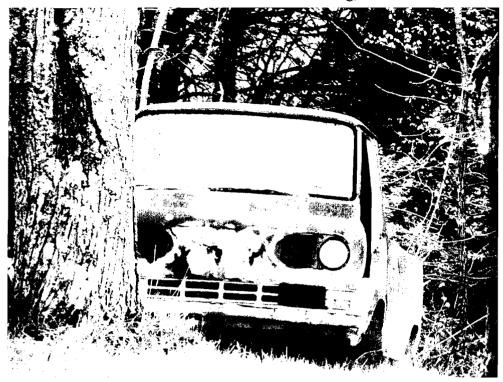

ATTEST:

Boone County Clerk

20221 N Mount Pleasant Road Hartsburg, MO 65039

Derelict/unlicensed/junk-filled/dismantled/inoperable rusty blue Ford truck

Derelict/unlicensed/junk-filled/dismantled/inoperable brown and yellow Chevrolet Camaro

View of vehicles at edge of woods. Pictures taken  $4/28/09 \sim 9:45AM$  by Kala Gunier