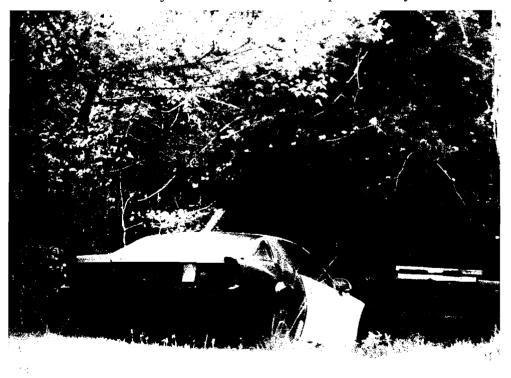

ATTEST:

Boone County Clerk

20221 N Mount Pleasant Road Hartsburg, MO 65039

Derelict/unlicensed/junk-filled/dismantled/inoperable rusty blue Ford truck

Derelict/unlicensed/junk-filled/dismantled/inoperable brown and yellow Chevrolet Camaro

View of vehicles at edge of woods. Pictures taken  $4/28/09 \sim 9:45AM$  by Kala Gunier